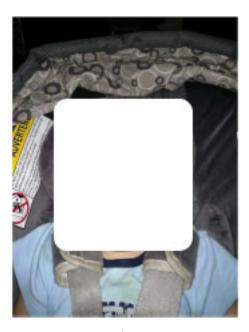

**Investigative Report** 

Image #138, dated 3/12/2019 11:01:26 AM (UTC-4) – The identity of the child in the photograph below is unknown. Further, it is unknown if the red area on the child's face is the result of a medical condition or from abuse.