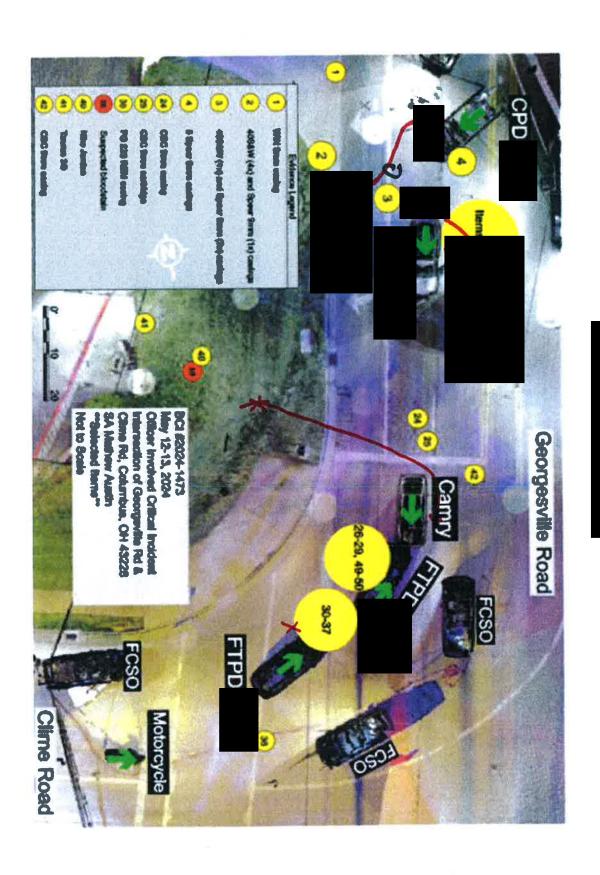

| active shooter. recalled the involved subject vehicle being described as a white Toyota sedan. recalled the dispatch containing an involved subject description, however he could not recall what the information was at the time of the interview. said all of the updates he received during the response were from the CPD dispatch channel. indicated the two initiated an emergency response to the area being dispatched. was the passenger and was the driver.                                                                                                                                                                                                                                                                                                                                                                             |
|---------------------------------------------------------------------------------------------------------------------------------------------------------------------------------------------------------------------------------------------------------------------------------------------------------------------------------------------------------------------------------------------------------------------------------------------------------------------------------------------------------------------------------------------------------------------------------------------------------------------------------------------------------------------------------------------------------------------------------------------------------------------------------------------------------------------------------------------------|
| said they responded on Clime Road towards Georgesville Road and observed another CPD cruiser, later identified as CPD ccupied by CPD Officers (driver) and (passenger), make a southbound turn on Georgesville while airing they had the involved subject vehicle at the intersection. does not refer to by name until much later in the interview, however for purposes of clarity they will be referred to as such in this report from this point forward. indicated indicated were making the turn from Clime Road onto Georgesville Road. indicated the driver of the involved subject vehicle exited and began firing shots at the responding officers as they came to a stop behind the CPD described the firearm being used as a black handgun. Officer believed the involved subject to be shooting at CPD based off of his observations. |
| described he and some some sparked position as being at an angle behind the CPD some, which provided him a poor vantage point once he exited the cruiser. Officer said he observed Franklin Township Police Department (FTPD) cruisers and officers on scene off of Clime Road at this time. described observing the FTPD officers with their guns drawn, which he described as a placing himself in a "cross fire" situation which made him nervous.                                                                                                                                                                                                                                                                                                                                                                                             |
| described observing the involved subject attempt to flee the immediate area and ultimately fall to the ground in a grassy area near the intersection of Georgesville Road and Clime Road. did not observe the involved subject make any additional moments once falling to the ground.                                                                                                                                                                                                                                                                                                                                                                                                                                                                                                                                                            |
| said he and a group of officers approached the downed subject, conducted a pat down search, and began rendering aid (chest compressions). Said he was ultimately removed from the rendering aid process by an officer support officer and separated from other officers on scene. Similar indicated his involvement in the incident ended when he was transported from the scene to a CPD substation, where he was later photographed by BCI in the attire he was wearing during the incident.                                                                                                                                                                                                                                                                                                                                                    |
| said he observed returning fire during the incident. Officer confirmed this to be both a visual and audible observation. also stated later in the interview that he observed return fire.                                                                                                                                                                                                                                                                                                                                                                                                                                                                                                                                                                                                                                                         |
| 's primary weapon during the incident was a slide action shotgun and was also armed with his CPD issued handgun. confirmed he did not fire either weapon during the incident. did describe ejecting a live round from his shotgun while cycling the firearm on Georgesville Road before making the approach to the downed subject,                                                                                                                                                                                                                                                                                                                                                                                                                                                                                                                |

| however confirmed this to be an unfired round. Indicated he picked the live round off of the ground after the incident and placed it in his pocket.                                                                                                                                                                                                                                                                                                                                                                                                                                                                                                                                                                                                                                                                                                                                                                                                                                                                                                                                                                                                                                        |
|--------------------------------------------------------------------------------------------------------------------------------------------------------------------------------------------------------------------------------------------------------------------------------------------------------------------------------------------------------------------------------------------------------------------------------------------------------------------------------------------------------------------------------------------------------------------------------------------------------------------------------------------------------------------------------------------------------------------------------------------------------------------------------------------------------------------------------------------------------------------------------------------------------------------------------------------------------------------------------------------------------------------------------------------------------------------------------------------------------------------------------------------------------------------------------------------|
| was provided with two visual exhibits (A and B), with A being a recent overhead Google Maps view of the intersection of Georgesville and Clime Road and B being an overhead view of the crime scene completed by BCl's crime scene unit. Exhibit A was used for reference only and exhibit B was for to identify approximate locations based on the questions asked. Using exhibit B, was asked to mark approximate locations of officers he observed on scene during the shooting. was asked to mark approximate location with a near the passenger's side front door of CPD cruiser marked his location with a near the driver's side door of cruiser with a movement arch to the rear of the marked the location of with a seeing positioned near the passenger side rear of cruiser with a movement arch to the rear of the above officers firing towards the involved subject. was asked to mark the involved subjects' approximate locations when he fired and his movements throughout the incident. marked the initial location near the driver's side of the Toyota Camry with a movement pattern ending in the grassy area near the intersection of Georgesville and Clime Road. |
| was asked if he had any less lethal options available during the incident.  acknowledged he did have a taser, however he indicated its use, or any less lethal option, to be inappropriate when facing the above described situation.                                                                                                                                                                                                                                                                                                                                                                                                                                                                                                                                                                                                                                                                                                                                                                                                                                                                                                                                                      |
| was asked if he had a chance to review video footage of the incident. Officer said he has reviewed his body worn camera and cruiser camera. Indicated the review of the footage did not really impact his recollection of the events other than his perception of time. Indicated the incident felt a lot longer in real time, however he realizes it actually concluded very quickly after viewing the footage.                                                                                                                                                                                                                                                                                                                                                                                                                                                                                                                                                                                                                                                                                                                                                                           |
| was asked if any officers were hurt as a result of the incident. indicated he learned was shot in the chest during the incident and was immediately transported to the hospital by                                                                                                                                                                                                                                                                                                                                                                                                                                                                                                                                                                                                                                                                                                                                                                                                                                                                                                                                                                                                         |
| could not recall the name of the subject involved in the incident.                                                                                                                                                                                                                                                                                                                                                                                                                                                                                                                                                                                                                                                                                                                                                                                                                                                                                                                                                                                                                                                                                                                         |
| did not have any additional information to add.                                                                                                                                                                                                                                                                                                                                                                                                                                                                                                                                                                                                                                                                                                                                                                                                                                                                                                                                                                                                                                                                                                                                            |
| The interview was concluded at approximately 1132 hours.                                                                                                                                                                                                                                                                                                                                                                                                                                                                                                                                                                                                                                                                                                                                                                                                                                                                                                                                                                                                                                                                                                                                   |
| Attachments:                                                                                                                                                                                                                                                                                                                                                                                                                                                                                                                                                                                                                                                                                                                                                                                                                                                                                                                                                                                                                                                                                                                                                                               |
| Attachment # 01: CPD Visual exhibit A Attachment # 02: CPD Visual exhibit B Attachment # 03: CPD CIN Attachment # 04: CPD Interview                                                                                                                                                                                                                                                                                                                                                                                                                                                                                                                                                                                                                                                                                                                                                                                                                                                                                                                                                                                                                                                        |