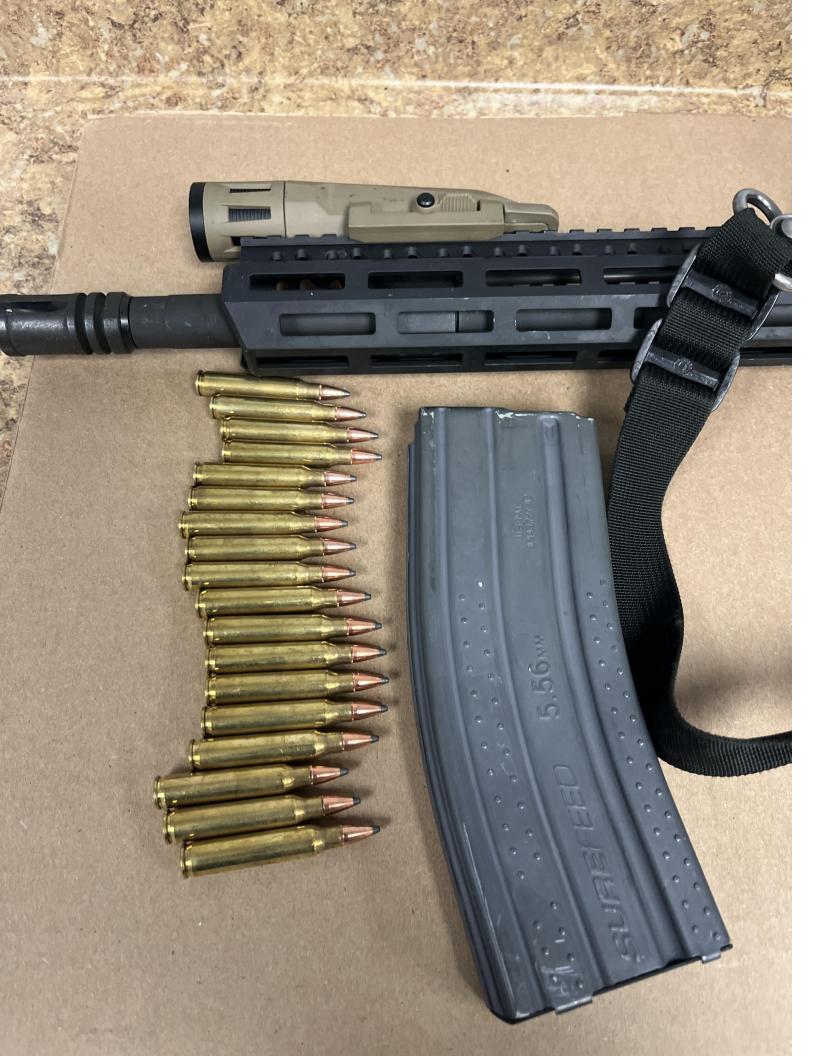

Segreant Schismenos confirmed that the WPD has a standard procedure that each rifle magazine is only loaded with 25 cartridges even though they can hold more.

SAS Moran and Sergeant Schismenos documented, photographed, and unloaded each rifle separately. SAS Moran photographed each rifle, magazine, and ammunition using Axon Capture. The photographs were uploaded to Evidence.com. Below is the information for each rifle:

2024-1837 Officer Involved Critical Incident - 223 Durling Dr., Wadsworth, Ohio 44281

| Туре                 | Rifle                                                                                                                                                                               |  |
|----------------------|-------------------------------------------------------------------------------------------------------------------------------------------------------------------------------------|--|
| Make                 | Palmetto State Armory                                                                                                                                                               |  |
| Model                | PA-15 Multi                                                                                                                                                                         |  |
| Caliber              | .223/5.56                                                                                                                                                                           |  |
| Serial Number        |                                                                                                                                                                                     |  |
| Ammunition           | 1 cartridge in chamber, 24 cartridges in magazine, all cartridges were Hornady .223 REM.                                                                                            |  |
| Notes                | Red colored "15" marked above magazine well. Mounted optic and weapon light attached. (Likely not discharged during incident.) Had biohazard (blood) on some portions of the rifle. |  |
| Matrix Evidence Item | 021                                                                                                                                                                                 |  |

| Туре                 | Rifle                                                     |  |
|----------------------|-----------------------------------------------------------|--|
| Make                 | Rock River Arms                                           |  |
| Model                | LAR-15                                                    |  |
| Caliber              | 5.56                                                      |  |
| Serial Number        |                                                           |  |
| Ammunition           | 1 cartridge in chamber, 18 cartridges in magazine, all    |  |
|                      | cartridges were Hornady .223 REM.                         |  |
| Notes                | Red colored "9" marked above magazine well. Mounted optic |  |
|                      | and weapon light attached. (Likely discharged during      |  |
|                      | incident.)                                                |  |
| Matrix Evidence Item | 022                                                       |  |

| Туре                 | Rifle                                                                                                                          |  |
|----------------------|--------------------------------------------------------------------------------------------------------------------------------|--|
| Make                 | Palmetto State Armory                                                                                                          |  |
| Model                | PA-15 Multi                                                                                                                    |  |
| Caliber              | .223/5.56                                                                                                                      |  |
| Serial Number        |                                                                                                                                |  |
| Ammunition           | 1 cartridge in chamber, 24 cartridges in magazine, all cartridges were Hornady .223 REM.                                       |  |
| Notes                | Red colored "14" marked above magazine well. Mounted optic and weapon light attached. (Likely not discharged during incident.) |  |
| Matrix Evidence Item | 023                                                                                                                            |  |

2024-1837 Officer Involved Critical Incident - 223 Durling Dr., Wadsworth, Ohio 44281

| Туре                 | Rifle                                                                                                                  |  |
|----------------------|------------------------------------------------------------------------------------------------------------------------|--|
| Make                 | Palmetto State Armory                                                                                                  |  |
| Model                | PA-15 Multi                                                                                                            |  |
| Caliber              | .223/5.56                                                                                                              |  |
| Serial Number        |                                                                                                                        |  |
| Ammunition           | 1 cartridge in chamber, 18 cartridges in magazine, all cartridges were Hornady .223 REM.                               |  |
| Notes                | Red colored "marked above magazine well. Mounted optic and weapon light attached. (Likely discharged during incident.) |  |
| Matrix Evidence Item | 024                                                                                                                    |  |