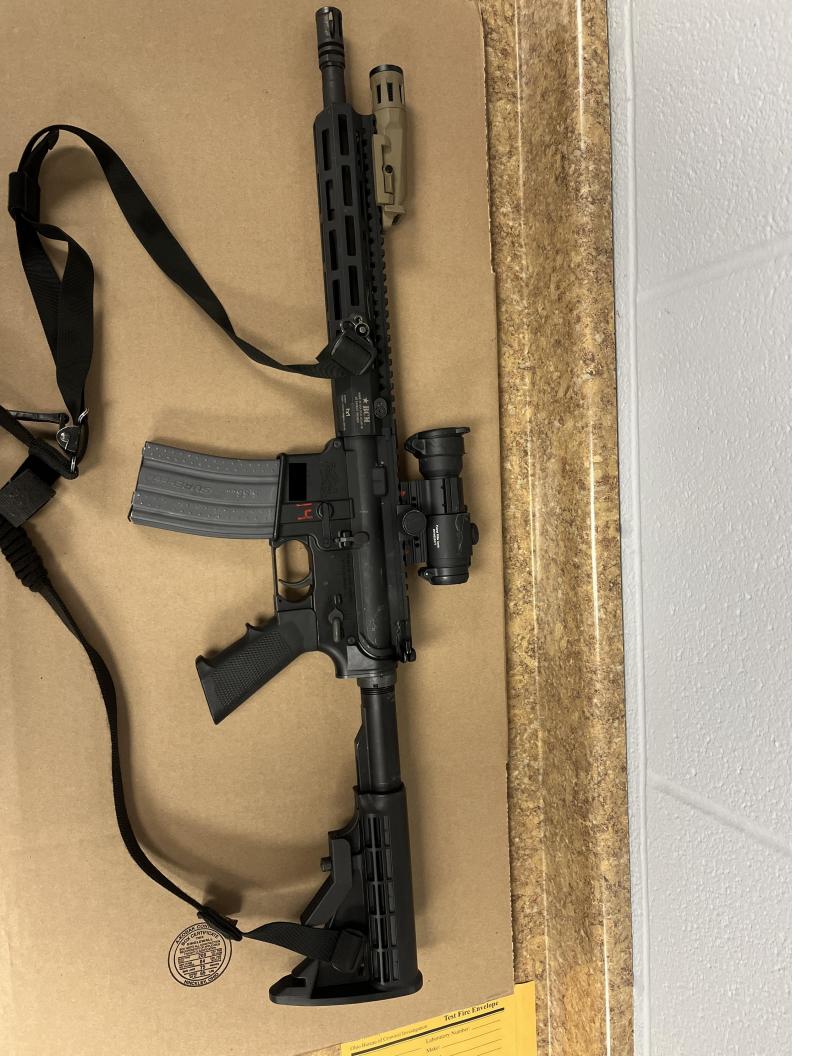

Sergeant Schismenos led SAS Moran to the evidence room where four rifles were secured. The rifles were still loaded. Sergeant Schismenos indicated that the rifles were distributed to officers before their shifts, but it was unknown which officer possessed which rifle during the incident. It was believed that one of the involved officers, used the rifle with the V-TAC sling attached.

One of the rifles (Matrix Evidence Item 021) was placed in a rifle box due to it having biohazard (likely blood) on it. The three other rifles (Matrix Evidence Items 022, 023, and 024) were not placed in rifle boxes because of the size of the mounted optics and weapon lights attached.