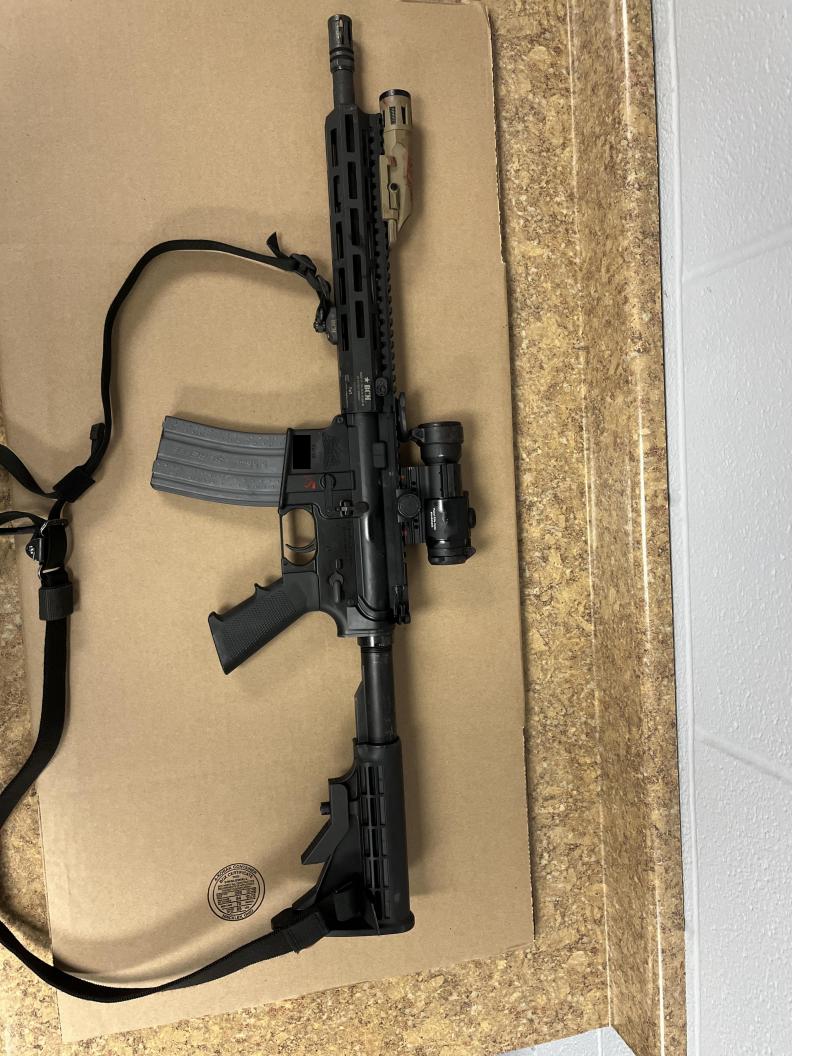

2024-1837 Officer Involved Critical Incident - 223 Durling Dr., Wadsworth, Ohio 44281

| Туре                 | Rifle                                                                                                                                                                               |  |
|----------------------|-------------------------------------------------------------------------------------------------------------------------------------------------------------------------------------|--|
| Make                 | Palmetto State Armory                                                                                                                                                               |  |
| Model                | PA-15 Multi                                                                                                                                                                         |  |
| Caliber              | .223/5.56                                                                                                                                                                           |  |
| Serial Number        |                                                                                                                                                                                     |  |
| Ammunition           | 1 cartridge in chamber, 24 cartridges in magazine, all cartridges were Hornady .223 REM.                                                                                            |  |
| Notes                | Red colored "15" marked above magazine well. Mounted optic and weapon light attached. (Likely not discharged during incident.) Had biohazard (blood) on some portions of the rifle. |  |
| Matrix Evidence Item | 021                                                                                                                                                                                 |  |