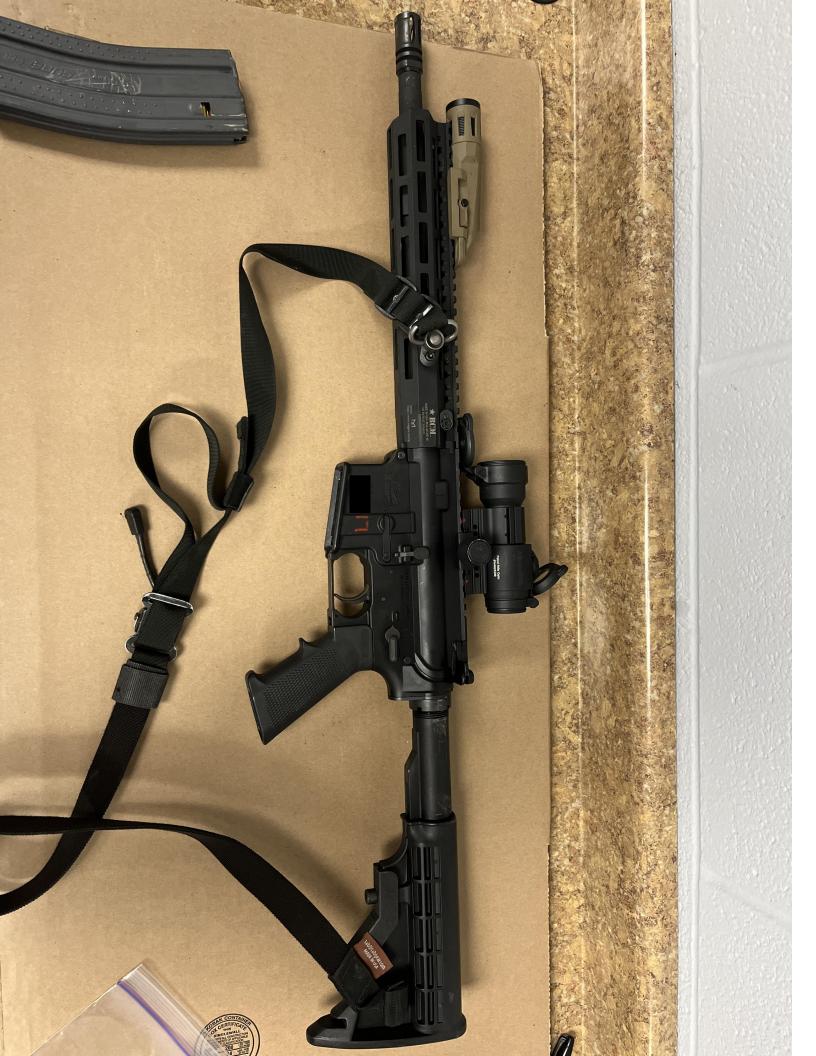

| Туре                 | Rifle                                                     |  |
|----------------------|-----------------------------------------------------------|--|
| Make                 | Rock River Arms                                           |  |
| Model                | LAR-15                                                    |  |
| Caliber              | 5.56                                                      |  |
| Serial Number        |                                                           |  |
| Ammunition           | 1 cartridge in chamber, 18 cartridges in magazine, all    |  |
|                      | cartridges were Hornady .223 REM.                         |  |
| Notes                | Red colored "9" marked above magazine well. Mounted optic |  |
|                      | and weapon light attached. (Likely discharged during      |  |
|                      | incident.)                                                |  |
| Matrix Evidence Item | 022                                                       |  |

One of the rifles (Matrix Evidence Item 021) was placed in a rifle box due to it having biohazard (likely blood) on it. The three other rifles (Matrix Evidence Items 022, 023, and 024) were not placed in rifle boxes because of the size of the mounted optics and weapon lights attached.