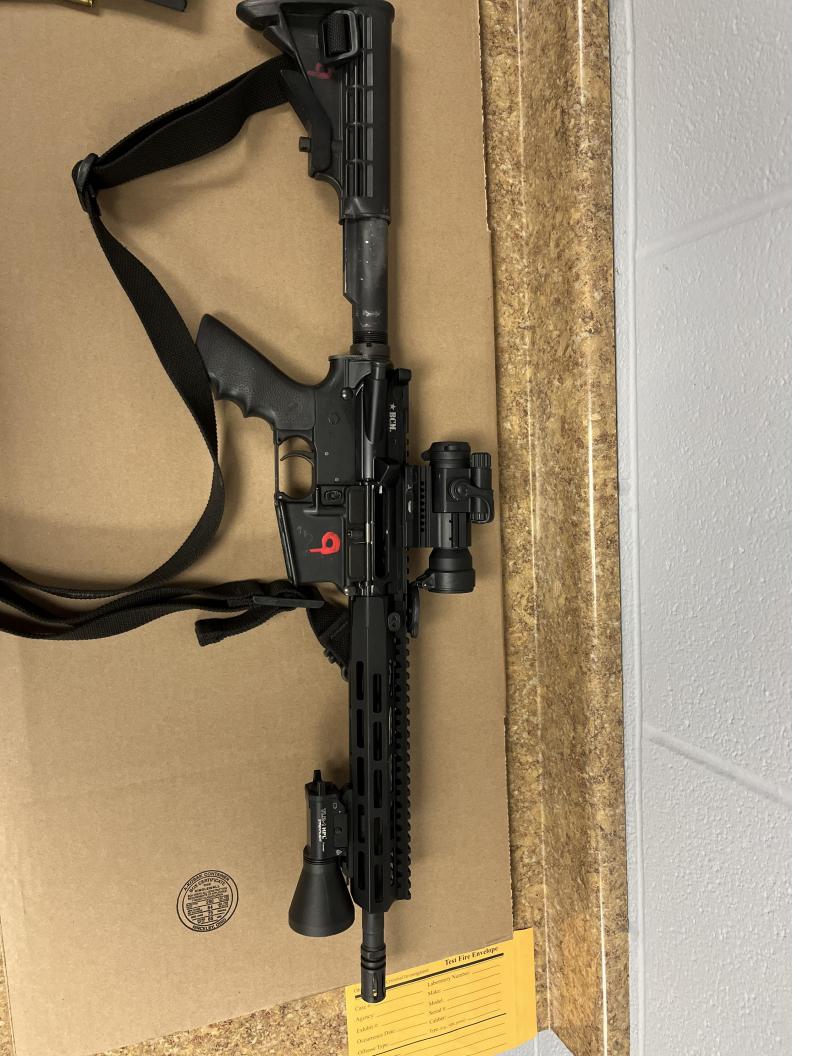

Segreant Schismenos confirmed that the WPD has a standard procedure that each rifle magazine is only loaded with 25 cartridges even though they can hold more.

SAS Moran and Sergeant Schismenos documented, photographed, and unloaded each rifle separately. SAS Moran photographed each rifle, magazine, and ammunition using Axon Capture. The photographs were uploaded to Evidence.com. Below is the information for each rifle:

| Туре                 | Rifle                                                     |  |
|----------------------|-----------------------------------------------------------|--|
| Make                 | Rock River Arms                                           |  |
| Model                | LAR-15                                                    |  |
| Caliber              | 5.56                                                      |  |
| Serial Number        |                                                           |  |
| Ammunition           | 1 cartridge in chamber, 18 cartridges in magazine, all    |  |
|                      | cartridges were Hornady .223 REM.                         |  |
| Notes                | Red colored "9" marked above magazine well. Mounted optic |  |
|                      | and weapon light attached. (Likely discharged during      |  |
|                      | incident.)                                                |  |
| Matrix Evidence Item | 022                                                       |  |