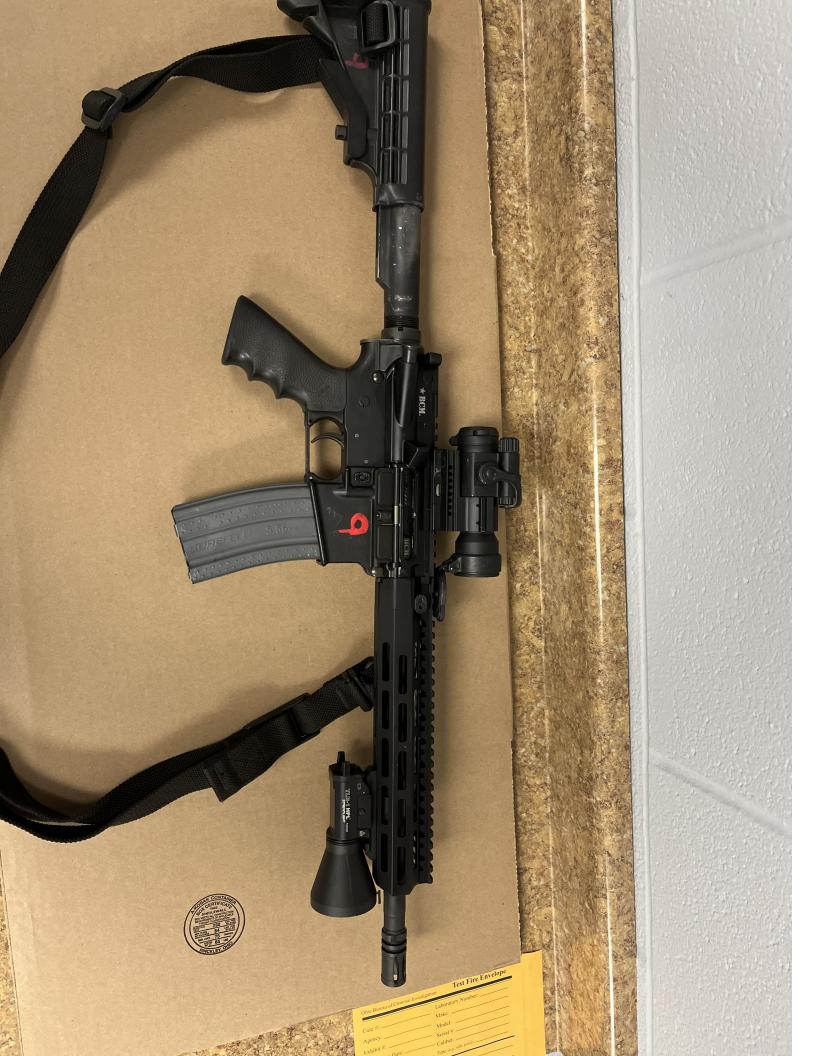

Sergeant Schismenos led SAS Moran to the evidence room where four rifles were secured. The rifles were still loaded. Sergeant Schismenos indicated that the rifles were distributed to officers before their shifts, but it was unknown which officer possessed which rifle during the incident. It was believed that one of the involved officers, used the rifle with the V-TAC sling attached.

2024-1837 Officer Involved Critical Incident - 223 Durling Dr., Wadsworth, Ohio 44281

| Туре                 | Rifle                                                                                                                                                                               |  |
|----------------------|-------------------------------------------------------------------------------------------------------------------------------------------------------------------------------------|--|
| Make                 | Palmetto State Armory                                                                                                                                                               |  |
| Model                | PA-15 Multi                                                                                                                                                                         |  |
| Caliber              | .223/5.56                                                                                                                                                                           |  |
| Serial Number        |                                                                                                                                                                                     |  |
| Ammunition           | 1 cartridge in chamber, 24 cartridges in magazine, all cartridges were Hornady .223 REM.                                                                                            |  |
| Notes                | Red colored "15" marked above magazine well. Mounted optic and weapon light attached. (Likely not discharged during incident.) Had biohazard (blood) on some portions of the rifle. |  |
| Matrix Evidence Item | 021                                                                                                                                                                                 |  |

| Туре                 | Rifle                                                                                                                          |  |
|----------------------|--------------------------------------------------------------------------------------------------------------------------------|--|
| Make                 | Palmetto State Armory                                                                                                          |  |
| Model                | PA-15 Multi                                                                                                                    |  |
| Caliber              | .223/5.56                                                                                                                      |  |
| Serial Number        |                                                                                                                                |  |
| Ammunition           | 1 cartridge in chamber, 24 cartridges in magazine, all cartridges were Hornady .223 REM.                                       |  |
| Notes                | Red colored "14" marked above magazine well. Mounted optic and weapon light attached. (Likely not discharged during incident.) |  |
| Matrix Evidence Item | 023                                                                                                                            |  |

2024-1837 Officer Involved Critical Incident - 223 Durling Dr., Wadsworth, Ohio 44281

| Туре                 | Rifle                                                                                                                  |  |
|----------------------|------------------------------------------------------------------------------------------------------------------------|--|
| Make                 | Palmetto State Armory                                                                                                  |  |
| Model                | PA-15 Multi                                                                                                            |  |
| Caliber              | .223/5.56                                                                                                              |  |
| Serial Number        |                                                                                                                        |  |
| Ammunition           | 1 cartridge in chamber, 18 cartridges in magazine, all cartridges were Hornady .223 REM.                               |  |
| Notes                | Red colored "marked above magazine well. Mounted optic and weapon light attached. (Likely discharged during incident.) |  |
| Matrix Evidence Item | 024                                                                                                                    |  |