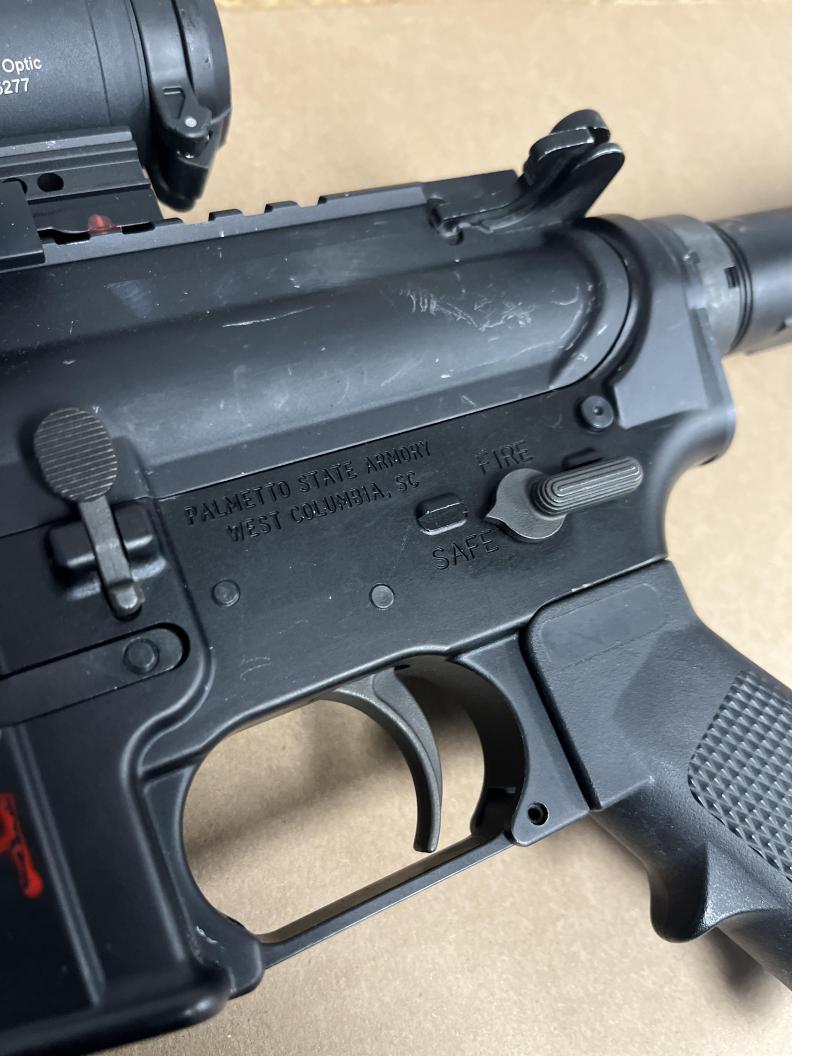

2024-1837 Officer Involved Critical Incident - 223 Durling Dr., Wadsworth, Ohio 44281

| Туре                 | Rifle                                                                                                                                                                               |  |
|----------------------|-------------------------------------------------------------------------------------------------------------------------------------------------------------------------------------|--|
| Make                 | Palmetto State Armory                                                                                                                                                               |  |
| Model                | PA-15 Multi                                                                                                                                                                         |  |
| Caliber              | .223/5.56                                                                                                                                                                           |  |
| Serial Number        |                                                                                                                                                                                     |  |
| Ammunition           | 1 cartridge in chamber, 24 cartridges in magazine, all cartridges were Hornady .223 REM.                                                                                            |  |
| Notes                | Red colored "15" marked above magazine well. Mounted optic and weapon light attached. (Likely not discharged during incident.) Had biohazard (blood) on some portions of the rifle. |  |
| Matrix Evidence Item | 021                                                                                                                                                                                 |  |