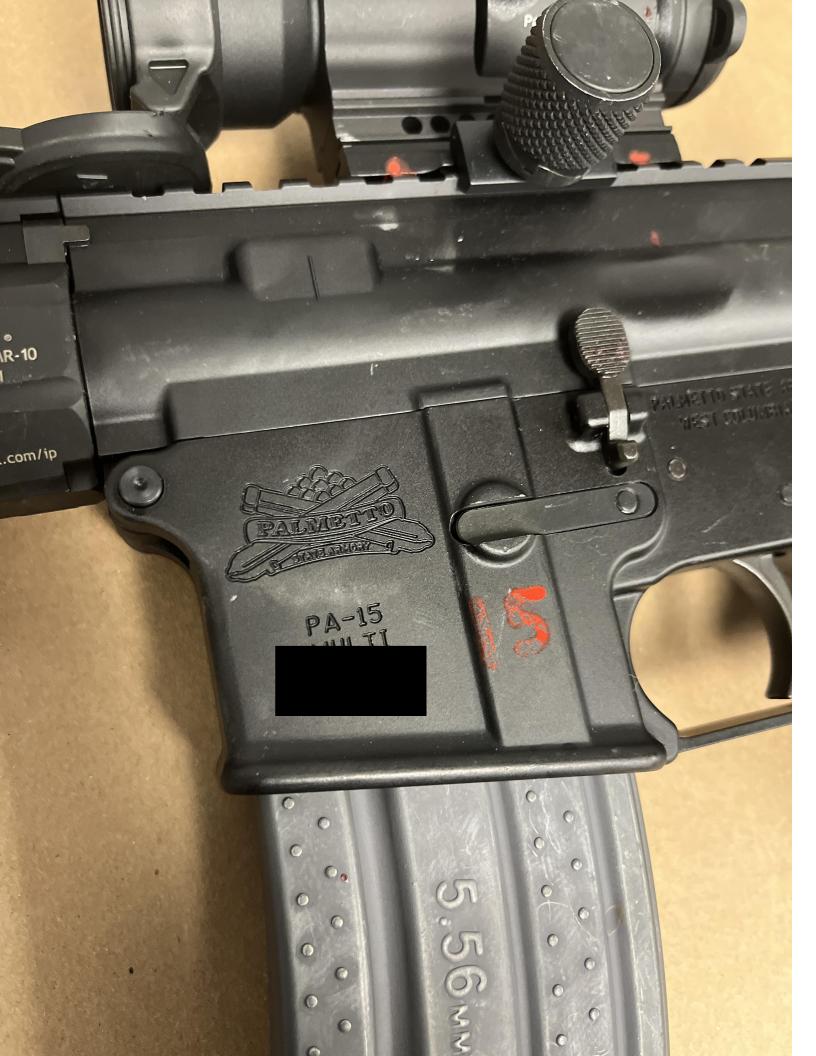

2024-1837 Officer Involved Critical Incident - 223 Durling Dr., Wadsworth, Ohio 44281

| Туре                 | Rifle                                                                                                                                                                               |  |
|----------------------|-------------------------------------------------------------------------------------------------------------------------------------------------------------------------------------|--|
| Make                 | Palmetto State Armory                                                                                                                                                               |  |
| Model                | PA-15 Multi                                                                                                                                                                         |  |
| Caliber              | .223/5.56                                                                                                                                                                           |  |
| Serial Number        |                                                                                                                                                                                     |  |
| Ammunition           | 1 cartridge in chamber, 24 cartridges in magazine, all cartridges were Hornady .223 REM.                                                                                            |  |
| Notes                | Red colored "15" marked above magazine well. Mounted optic and weapon light attached. (Likely not discharged during incident.) Had biohazard (blood) on some portions of the rifle. |  |
| Matrix Evidence Item | 021                                                                                                                                                                                 |  |