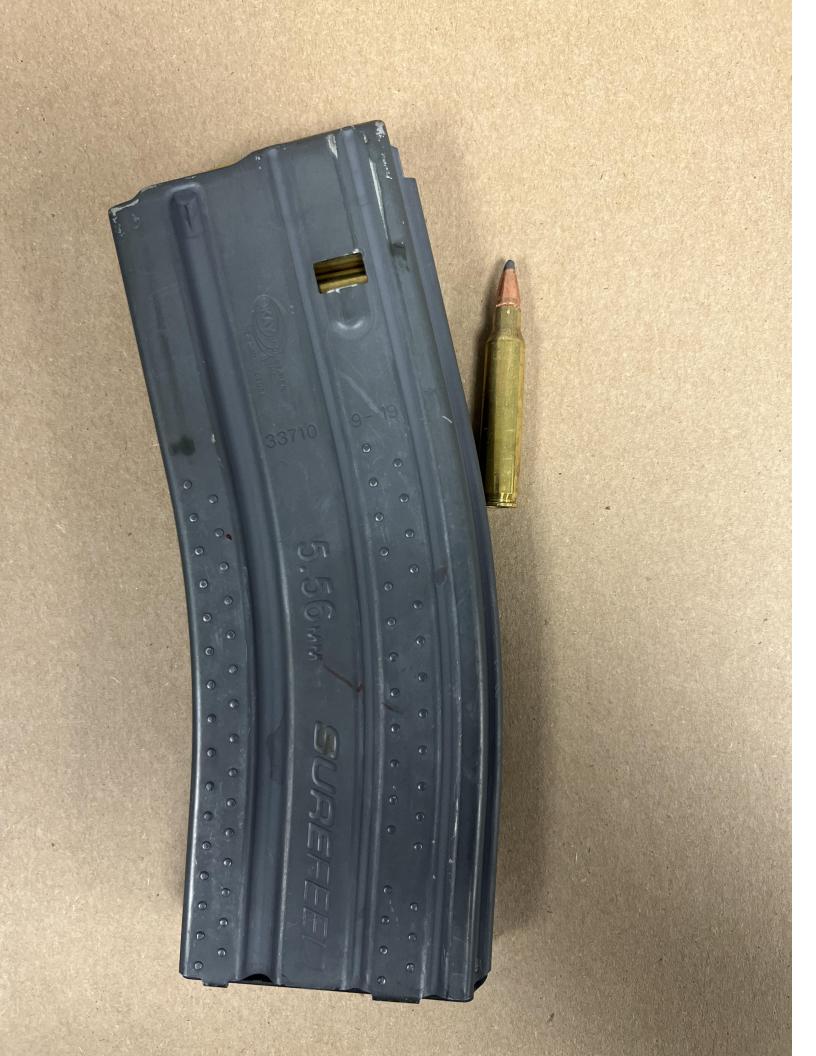

Segreant Schismenos confirmed that the WPD has a standard procedure that each rifle magazine is only loaded with 25 cartridges even though they can hold more.

SAS Moran and Sergeant Schismenos documented, photographed, and unloaded each rifle separately. SAS Moran photographed each rifle, magazine, and ammunition using Axon Capture. The photographs were uploaded to Evidence.com. Below is the information for each rifle:

2024-1837 Officer Involved Critical Incident - 223 Durling Dr., Wadsworth, Ohio 44281

| Туре                 | Rifle                                                                                                                                                                               |  |
|----------------------|-------------------------------------------------------------------------------------------------------------------------------------------------------------------------------------|--|
| Make                 | Palmetto State Armory                                                                                                                                                               |  |
| Model                | PA-15 Multi                                                                                                                                                                         |  |
| Caliber              | .223/5.56                                                                                                                                                                           |  |
| Serial Number        |                                                                                                                                                                                     |  |
| Ammunition           | 1 cartridge in chamber, 24 cartridges in magazine, all cartridges were Hornady .223 REM.                                                                                            |  |
| Notes                | Red colored "15" marked above magazine well. Mounted optic and weapon light attached. (Likely not discharged during incident.) Had biohazard (blood) on some portions of the rifle. |  |
| Matrix Evidence Item | 021                                                                                                                                                                                 |  |

| Туре                 | Rifle                                                     |  |
|----------------------|-----------------------------------------------------------|--|
| Make                 | Rock River Arms                                           |  |
| Model                | LAR-15                                                    |  |
| Caliber              | 5.56                                                      |  |
| Serial Number        |                                                           |  |
| Ammunition           | 1 cartridge in chamber, 18 cartridges in magazine, all    |  |
|                      | cartridges were Hornady .223 REM.                         |  |
| Notes                | Red colored "9" marked above magazine well. Mounted optic |  |
|                      | and weapon light attached. (Likely discharged during      |  |
|                      | incident.)                                                |  |
| Matrix Evidence Item | 022                                                       |  |

| Туре                 | Rifle                                                                                                                          |  |
|----------------------|--------------------------------------------------------------------------------------------------------------------------------|--|
| Make                 | Palmetto State Armory                                                                                                          |  |
| Model                | PA-15 Multi                                                                                                                    |  |
| Caliber              | .223/5.56                                                                                                                      |  |
| Serial Number        |                                                                                                                                |  |
| Ammunition           | 1 cartridge in chamber, 24 cartridges in magazine, all cartridges were Hornady .223 REM.                                       |  |
| Notes                | Red colored "14" marked above magazine well. Mounted optic and weapon light attached. (Likely not discharged during incident.) |  |
| Matrix Evidence Item | 023                                                                                                                            |  |

2024-1837 Officer Involved Critical Incident - 223 Durling Dr., Wadsworth, Ohio 44281

| Туре                 | Rifle                                                                                                                  |  |
|----------------------|------------------------------------------------------------------------------------------------------------------------|--|
| Make                 | Palmetto State Armory                                                                                                  |  |
| Model                | PA-15 Multi                                                                                                            |  |
| Caliber              | .223/5.56                                                                                                              |  |
| Serial Number        |                                                                                                                        |  |
| Ammunition           | 1 cartridge in chamber, 18 cartridges in magazine, all cartridges were Hornady .223 REM.                               |  |
| Notes                | Red colored "marked above magazine well. Mounted optic and weapon light attached. (Likely discharged during incident.) |  |
| Matrix Evidence Item | 024                                                                                                                    |  |