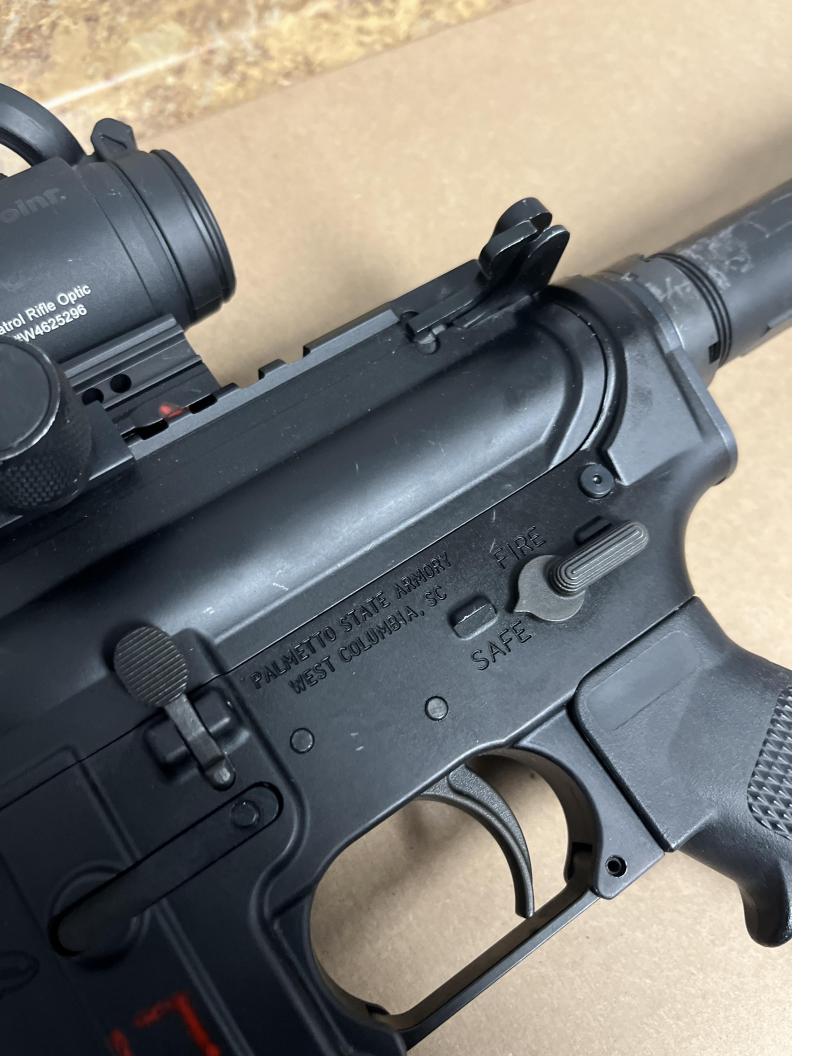

2024-1837 Officer Involved Critical Incident - 223 Durling Dr., Wadsworth, Ohio 44281

| Туре                 | Rifle                                                                                                                                                                               |  |
|----------------------|-------------------------------------------------------------------------------------------------------------------------------------------------------------------------------------|--|
| Make                 | Palmetto State Armory                                                                                                                                                               |  |
| Model                | PA-15 Multi                                                                                                                                                                         |  |
| Caliber              | .223/5.56                                                                                                                                                                           |  |
| Serial Number        |                                                                                                                                                                                     |  |
| Ammunition           | 1 cartridge in chamber, 24 cartridges in magazine, all cartridges were Hornady .223 REM.                                                                                            |  |
| Notes                | Red colored "15" marked above magazine well. Mounted optic and weapon light attached. (Likely not discharged during incident.) Had biohazard (blood) on some portions of the rifle. |  |
| Matrix Evidence Item | 021                                                                                                                                                                                 |  |

| Туре                 | Rifle                                                                                                                          |  |
|----------------------|--------------------------------------------------------------------------------------------------------------------------------|--|
| Make                 | Palmetto State Armory                                                                                                          |  |
| Model                | PA-15 Multi                                                                                                                    |  |
| Caliber              | .223/5.56                                                                                                                      |  |
| Serial Number        |                                                                                                                                |  |
| Ammunition           | 1 cartridge in chamber, 24 cartridges in magazine, all cartridges were Hornady .223 REM.                                       |  |
| Notes                | Red colored "14" marked above magazine well. Mounted optic and weapon light attached. (Likely not discharged during incident.) |  |
| Matrix Evidence Item | 023                                                                                                                            |  |

2024-1837 Officer Involved Critical Incident - 223 Durling Dr., Wadsworth, Ohio 44281

| Туре                 | Rifle                                                                                                                  |  |
|----------------------|------------------------------------------------------------------------------------------------------------------------|--|
| Make                 | Palmetto State Armory                                                                                                  |  |
| Model                | PA-15 Multi                                                                                                            |  |
| Caliber              | .223/5.56                                                                                                              |  |
| Serial Number        |                                                                                                                        |  |
| Ammunition           | 1 cartridge in chamber, 18 cartridges in magazine, all cartridges were Hornady .223 REM.                               |  |
| Notes                | Red colored "marked above magazine well. Mounted optic and weapon light attached. (Likely discharged during incident.) |  |
| Matrix Evidence Item | 024                                                                                                                    |  |