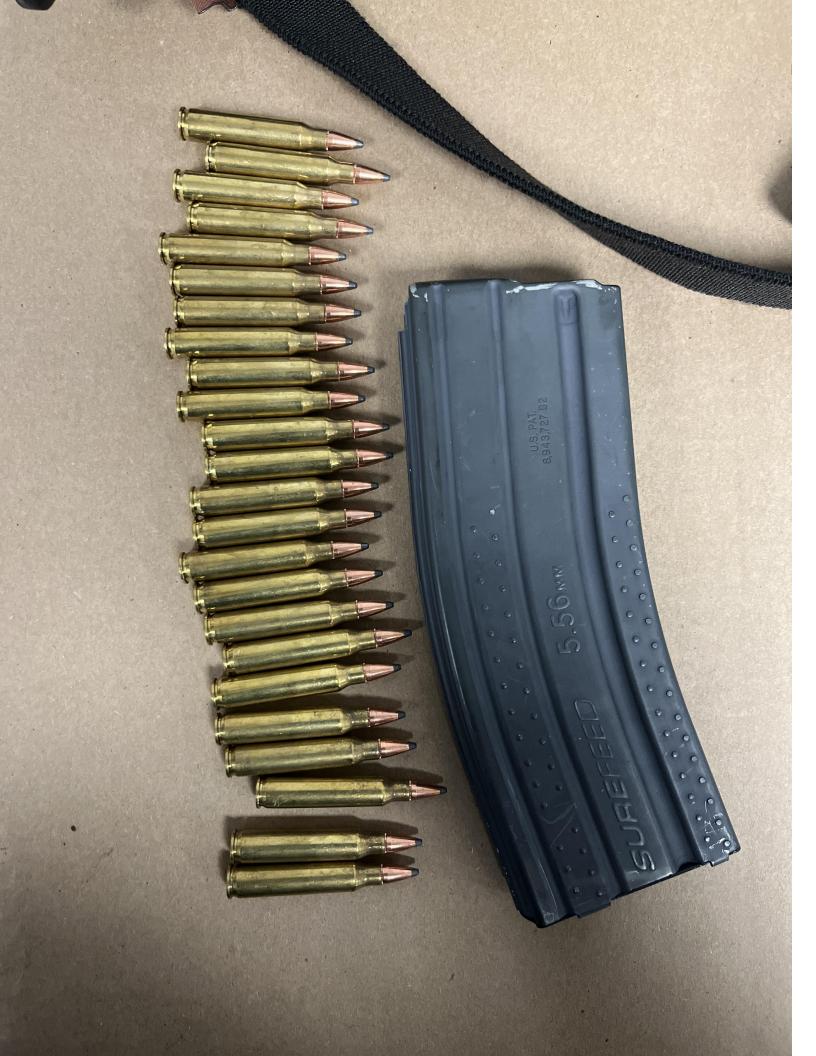

Segreant Schismenos confirmed that the WPD has a standard procedure that each rifle magazine is only loaded with 25 cartridges even though they can hold more.

SAS Moran and Sergeant Schismenos documented, photographed, and unloaded each rifle separately. SAS Moran photographed each rifle, magazine, and ammunition using Axon Capture. The photographs were uploaded to Evidence.com. Below is the information for each rifle:

2024-1837 Officer Involved Critical Incident - 223 Durling Dr., Wadsworth, Ohio 44281

| Туре                 | Rifle                                                                                                                                                                               |  |
|----------------------|-------------------------------------------------------------------------------------------------------------------------------------------------------------------------------------|--|
| Make                 | Palmetto State Armory                                                                                                                                                               |  |
| Model                | PA-15 Multi                                                                                                                                                                         |  |
| Caliber              | .223/5.56                                                                                                                                                                           |  |
| Serial Number        |                                                                                                                                                                                     |  |
| Ammunition           | 1 cartridge in chamber, 24 cartridges in magazine, all cartridges were Hornady .223 REM.                                                                                            |  |
| Notes                | Red colored "15" marked above magazine well. Mounted optic and weapon light attached. (Likely not discharged during incident.) Had biohazard (blood) on some portions of the rifle. |  |
| Matrix Evidence Item | 021                                                                                                                                                                                 |  |

| Туре                 | Rifle                                                     |  |
|----------------------|-----------------------------------------------------------|--|
| Make                 | Rock River Arms                                           |  |
| Model                | LAR-15                                                    |  |
| Caliber              | 5.56                                                      |  |
| Serial Number        |                                                           |  |
| Ammunition           | 1 cartridge in chamber, 18 cartridges in magazine, all    |  |
|                      | cartridges were Hornady .223 REM.                         |  |
| Notes                | Red colored "9" marked above magazine well. Mounted optic |  |
|                      | and weapon light attached. (Likely discharged during      |  |
|                      | incident.)                                                |  |
| Matrix Evidence Item | 022                                                       |  |

| Туре                 | Rifle                                                                                                                          |  |
|----------------------|--------------------------------------------------------------------------------------------------------------------------------|--|
| Make                 | Palmetto State Armory                                                                                                          |  |
| Model                | PA-15 Multi                                                                                                                    |  |
| Caliber              | .223/5.56                                                                                                                      |  |
| Serial Number        |                                                                                                                                |  |
| Ammunition           | 1 cartridge in chamber, 24 cartridges in magazine, all cartridges were Hornady .223 REM.                                       |  |
| Notes                | Red colored "14" marked above magazine well. Mounted optic and weapon light attached. (Likely not discharged during incident.) |  |
| Matrix Evidence Item | 023                                                                                                                            |  |

2024-1837 Officer Involved Critical Incident - 223 Durling Dr., Wadsworth, Ohio 44281

| Туре                 | Rifle                                                                                                                  |  |
|----------------------|------------------------------------------------------------------------------------------------------------------------|--|
| Make                 | Palmetto State Armory                                                                                                  |  |
| Model                | PA-15 Multi                                                                                                            |  |
| Caliber              | .223/5.56                                                                                                              |  |
| Serial Number        |                                                                                                                        |  |
| Ammunition           | 1 cartridge in chamber, 18 cartridges in magazine, all cartridges were Hornady .223 REM.                               |  |
| Notes                | Red colored "marked above magazine well. Mounted optic and weapon light attached. (Likely discharged during incident.) |  |
| Matrix Evidence Item | 024                                                                                                                    |  |