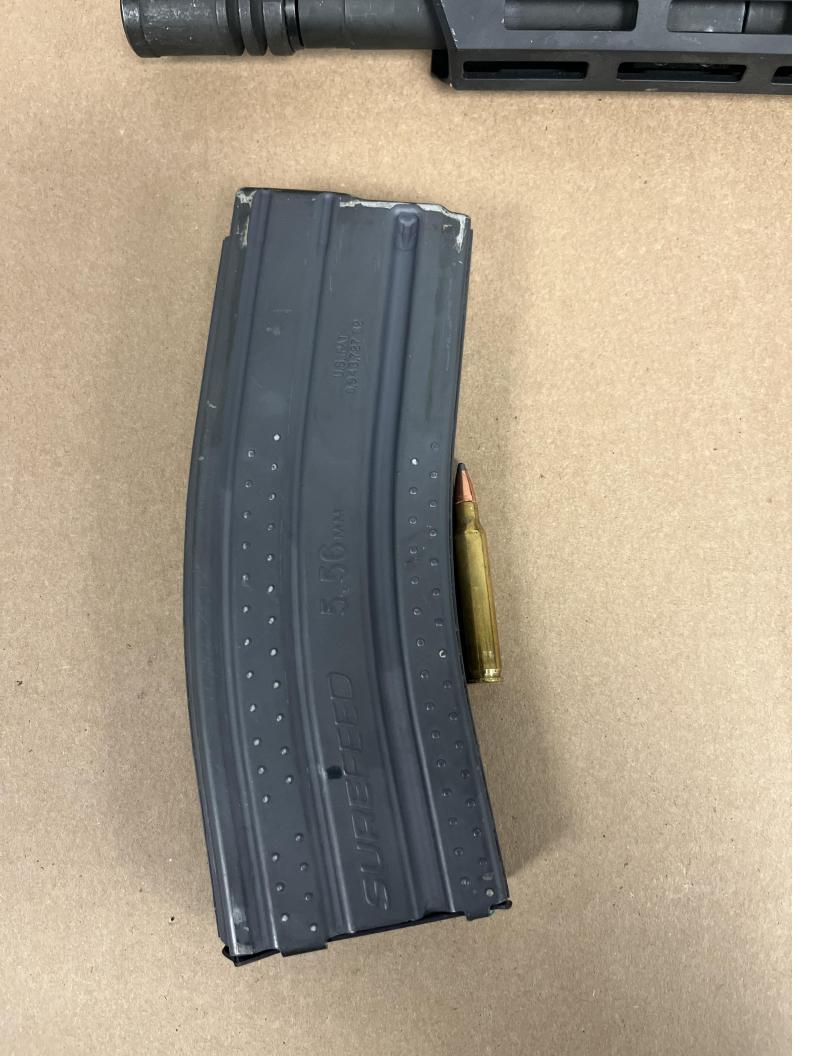

Segreant Schismenos confirmed that the WPD has a standard procedure that each rifle magazine is only loaded with 25 cartridges even though they can hold more.

SAS Moran and Sergeant Schismenos documented, photographed, and unloaded each rifle separately. SAS Moran photographed each rifle, magazine, and ammunition using Axon Capture. The photographs were uploaded to Evidence.com. Below is the information for each rifle:

2024-1837 Officer Involved Critical Incident - 223 Durling Dr., Wadsworth, Ohio 44281

| Туре                 | Rifle                                                                                                                                                                               |  |
|----------------------|-------------------------------------------------------------------------------------------------------------------------------------------------------------------------------------|--|
| Make                 | Palmetto State Armory                                                                                                                                                               |  |
| Model                | PA-15 Multi                                                                                                                                                                         |  |
| Caliber              | .223/5.56                                                                                                                                                                           |  |
| Serial Number        |                                                                                                                                                                                     |  |
| Ammunition           | 1 cartridge in chamber, 24 cartridges in magazine, all cartridges were Hornady .223 REM.                                                                                            |  |
| Notes                | Red colored "15" marked above magazine well. Mounted optic and weapon light attached. (Likely not discharged during incident.) Had biohazard (blood) on some portions of the rifle. |  |
| Matrix Evidence Item | 021                                                                                                                                                                                 |  |