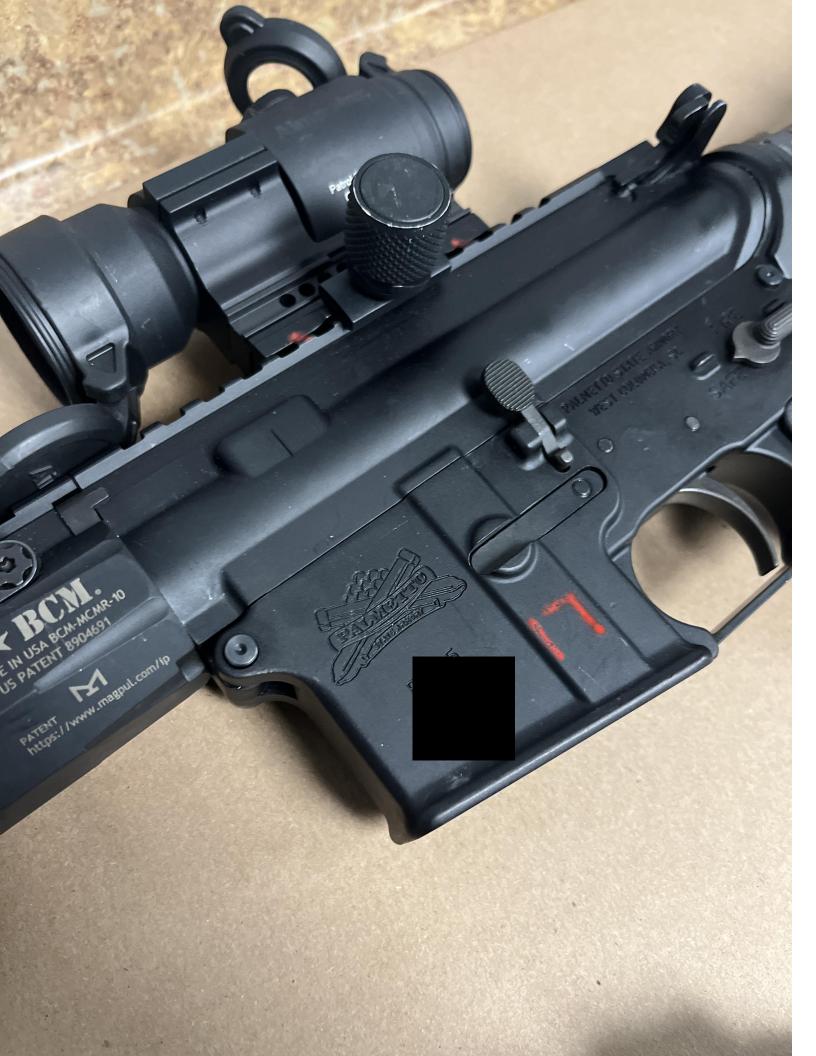

2024-1837 Officer Involved Critical Incident - 223 Durling Dr., Wadsworth, Ohio 44281

| Туре                 | Rifle                                                                                                                                                                               |  |
|----------------------|-------------------------------------------------------------------------------------------------------------------------------------------------------------------------------------|--|
| Make                 | Palmetto State Armory                                                                                                                                                               |  |
| Model                | PA-15 Multi                                                                                                                                                                         |  |
| Caliber              | .223/5.56                                                                                                                                                                           |  |
| Serial Number        |                                                                                                                                                                                     |  |
| Ammunition           | 1 cartridge in chamber, 24 cartridges in magazine, all cartridges were Hornady .223 REM.                                                                                            |  |
| Notes                | Red colored "15" marked above magazine well. Mounted optic and weapon light attached. (Likely not discharged during incident.) Had biohazard (blood) on some portions of the rifle. |  |
| Matrix Evidence Item | 021                                                                                                                                                                                 |  |

| Туре                 | Rifle                                                                                                                          |  |
|----------------------|--------------------------------------------------------------------------------------------------------------------------------|--|
| Make                 | Palmetto State Armory                                                                                                          |  |
| Model                | PA-15 Multi                                                                                                                    |  |
| Caliber              | .223/5.56                                                                                                                      |  |
| Serial Number        |                                                                                                                                |  |
| Ammunition           | 1 cartridge in chamber, 24 cartridges in magazine, all cartridges were Hornady .223 REM.                                       |  |
| Notes                | Red colored "14" marked above magazine well. Mounted optic and weapon light attached. (Likely not discharged during incident.) |  |
| Matrix Evidence Item | 023                                                                                                                            |  |

2024-1837 Officer Involved Critical Incident - 223 Durling Dr., Wadsworth, Ohio 44281

| Туре                 | Rifle                                                                                                                  |  |
|----------------------|------------------------------------------------------------------------------------------------------------------------|--|
| Make                 | Palmetto State Armory                                                                                                  |  |
| Model                | PA-15 Multi                                                                                                            |  |
| Caliber              | .223/5.56                                                                                                              |  |
| Serial Number        |                                                                                                                        |  |
| Ammunition           | 1 cartridge in chamber, 18 cartridges in magazine, all cartridges were Hornady .223 REM.                               |  |
| Notes                | Red colored "marked above magazine well. Mounted optic and weapon light attached. (Likely discharged during incident.) |  |
| Matrix Evidence Item | 024                                                                                                                    |  |