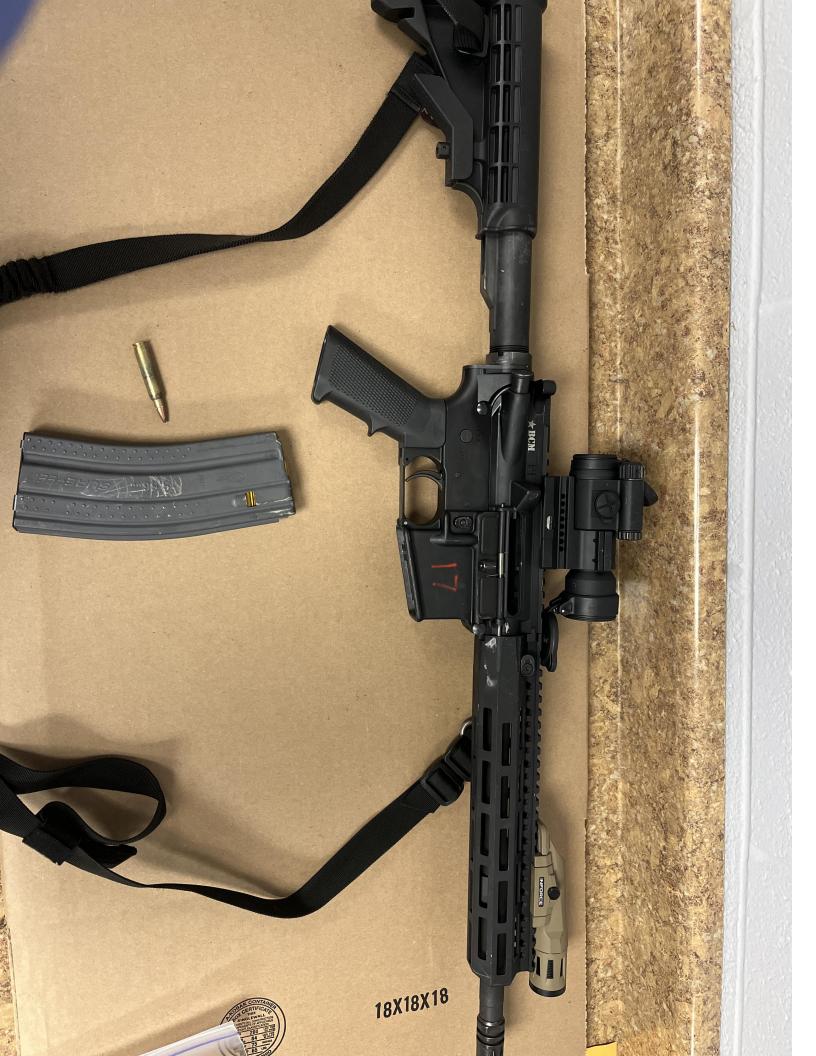

| Туре                 | Rifle                                                                                                                          |  |
|----------------------|--------------------------------------------------------------------------------------------------------------------------------|--|
| Make                 | Palmetto State Armory                                                                                                          |  |
| Model                | PA-15 Multi                                                                                                                    |  |
| Caliber              | .223/5.56                                                                                                                      |  |
| Serial Number        |                                                                                                                                |  |
| Ammunition           | 1 cartridge in chamber, 24 cartridges in magazine, all cartridges were Hornady .223 REM.                                       |  |
| Notes                | Red colored "14" marked above magazine well. Mounted optic and weapon light attached. (Likely not discharged during incident.) |  |
| Matrix Evidence Item | 023                                                                                                                            |  |

One of the rifles (Matrix Evidence Item 021) was placed in a rifle box due to it having biohazard (likely blood) on it. The three other rifles (Matrix Evidence Items 022, 023, and 024) were not placed in rifle boxes because of the size of the mounted optics and weapon lights attached.