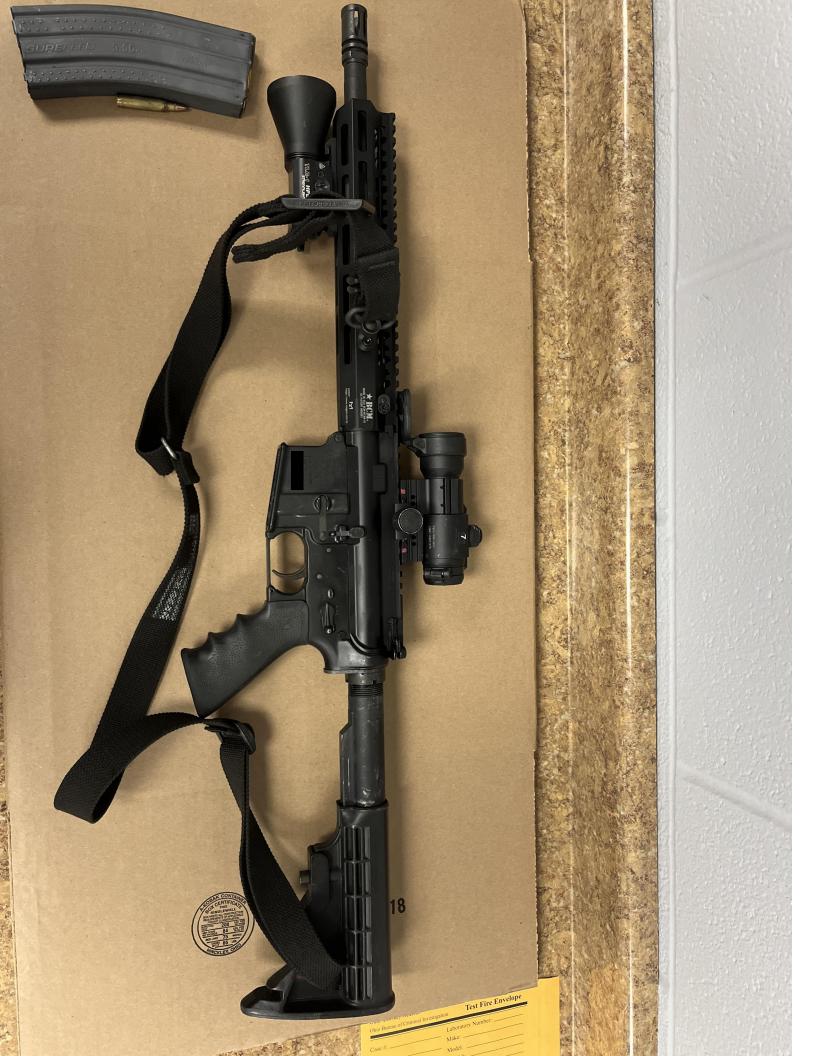

Segreant Schismenos confirmed that the WPD has a standard procedure that each rifle magazine is only loaded with 25 cartridges even though they can hold more.

SAS Moran and Sergeant Schismenos documented, photographed, and unloaded each rifle separately. SAS Moran photographed each rifle, magazine, and ammunition using Axon Capture. The photographs were uploaded to Evidence.com. Below is the information for each rifle:

| Туре                 | Rifle                                                                                                                          |  |
|----------------------|--------------------------------------------------------------------------------------------------------------------------------|--|
| Make                 | Palmetto State Armory                                                                                                          |  |
| Model                | PA-15 Multi                                                                                                                    |  |
| Caliber              | .223/5.56                                                                                                                      |  |
| Serial Number        |                                                                                                                                |  |
| Ammunition           | 1 cartridge in chamber, 24 cartridges in magazine, all cartridges were Hornady .223 REM.                                       |  |
| Notes                | Red colored "14" marked above magazine well. Mounted optic and weapon light attached. (Likely not discharged during incident.) |  |
| Matrix Evidence Item | 023                                                                                                                            |  |