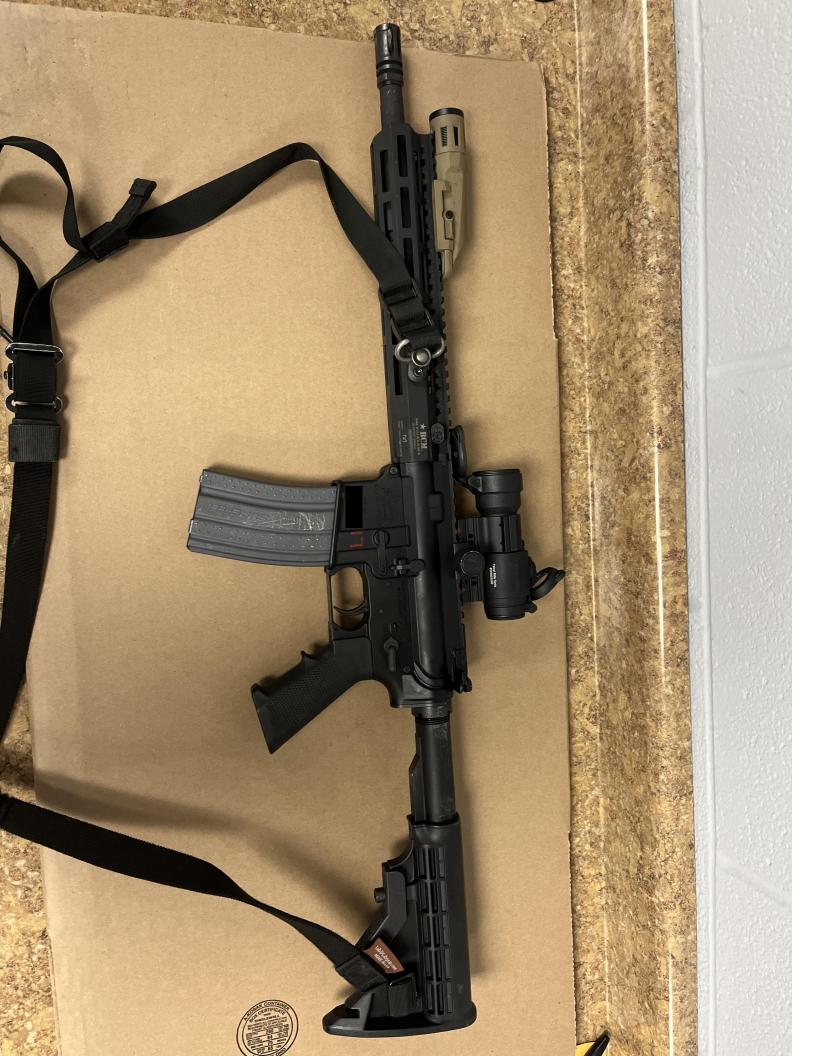

| Туре                 | Rifle                                                     |  |
|----------------------|-----------------------------------------------------------|--|
| Make                 | Rock River Arms                                           |  |
| Model                | LAR-15                                                    |  |
| Caliber              | 5.56                                                      |  |
| Serial Number        |                                                           |  |
| Ammunition           | 1 cartridge in chamber, 18 cartridges in magazine, all    |  |
|                      | cartridges were Hornady .223 REM.                         |  |
| Notes                | Red colored "9" marked above magazine well. Mounted optic |  |
|                      | and weapon light attached. (Likely discharged during      |  |
|                      | incident.)                                                |  |
| Matrix Evidence Item | 022                                                       |  |

One of the rifles (Matrix Evidence Item 021) was placed in a rifle box due to it having biohazard (likely blood) on it. The three other rifles (Matrix Evidence Items 022, 023, and 024) were not placed in rifle boxes because of the size of the mounted optics and weapon lights attached.