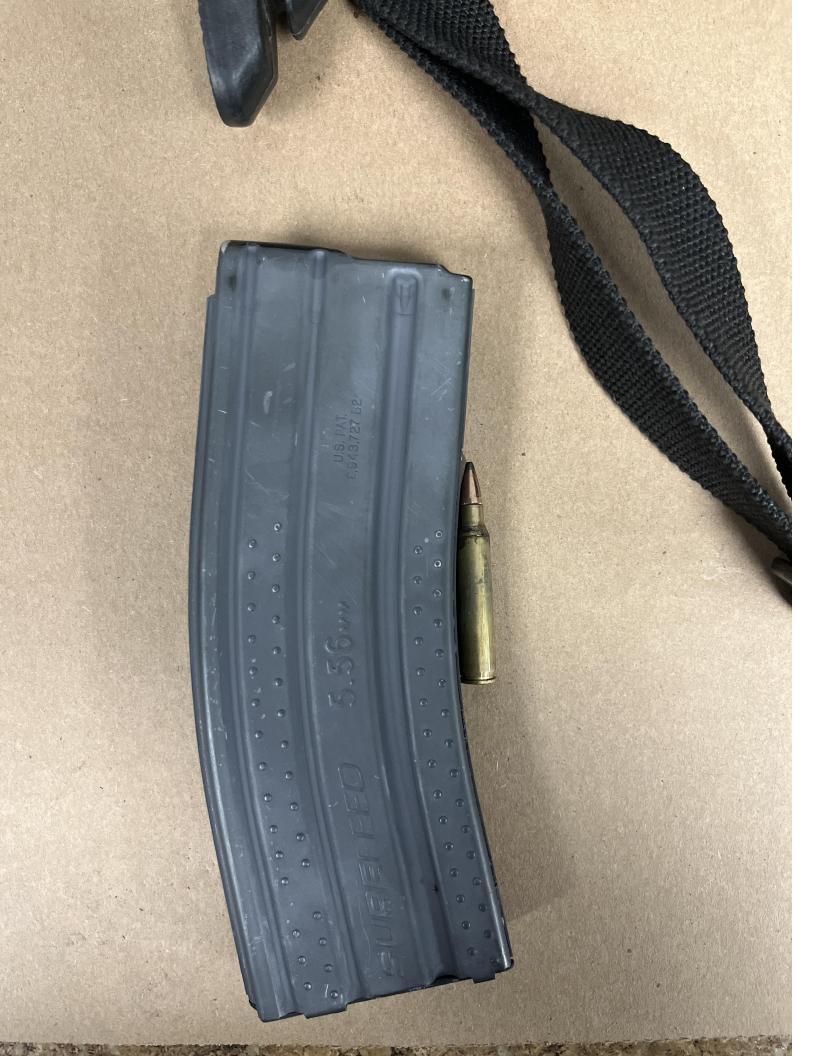

Segreant Schismenos confirmed that the WPD has a standard procedure that each rifle magazine is only loaded with 25 cartridges even though they can hold more.

SAS Moran and Sergeant Schismenos documented, photographed, and unloaded each rifle separately. SAS Moran photographed each rifle, magazine, and ammunition using Axon Capture. The photographs were uploaded to Evidence.com. Below is the information for each rifle:

The magazines and the cartridge from the chamber were placed in envelopes with the corresponding rifle information noted on the front of the envelope.

SAS Moran completed an evidence receipt for the collection of the rifles.