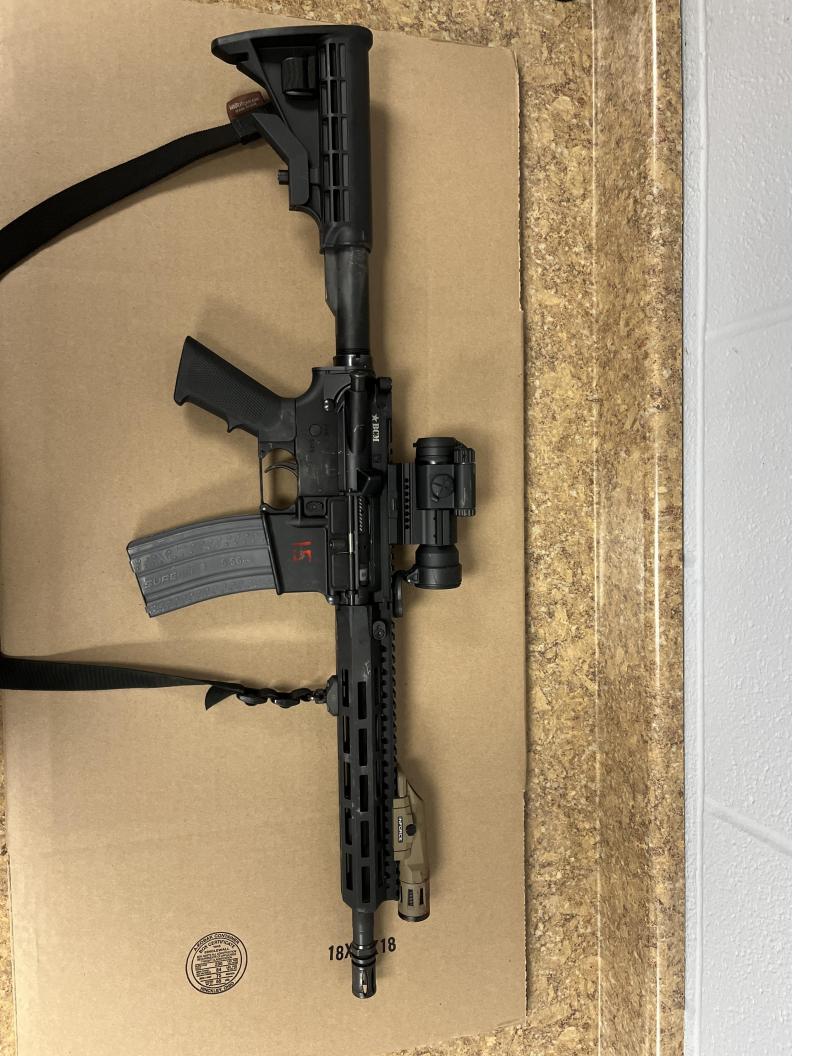

2024-1837 Officer Involved Critical Incident - 223 Durling Dr., Wadsworth, Ohio 44281

| Туре                 | Rifle                                                                                                                                                                               |  |
|----------------------|-------------------------------------------------------------------------------------------------------------------------------------------------------------------------------------|--|
| Make                 | Palmetto State Armory                                                                                                                                                               |  |
| Model                | PA-15 Multi                                                                                                                                                                         |  |
| Caliber              | .223/5.56                                                                                                                                                                           |  |
| Serial Number        |                                                                                                                                                                                     |  |
| Ammunition           | 1 cartridge in chamber, 24 cartridges in magazine, all cartridges were Hornady .223 REM.                                                                                            |  |
| Notes                | Red colored "15" marked above magazine well. Mounted optic and weapon light attached. (Likely not discharged during incident.) Had biohazard (blood) on some portions of the rifle. |  |
| Matrix Evidence Item | 021                                                                                                                                                                                 |  |