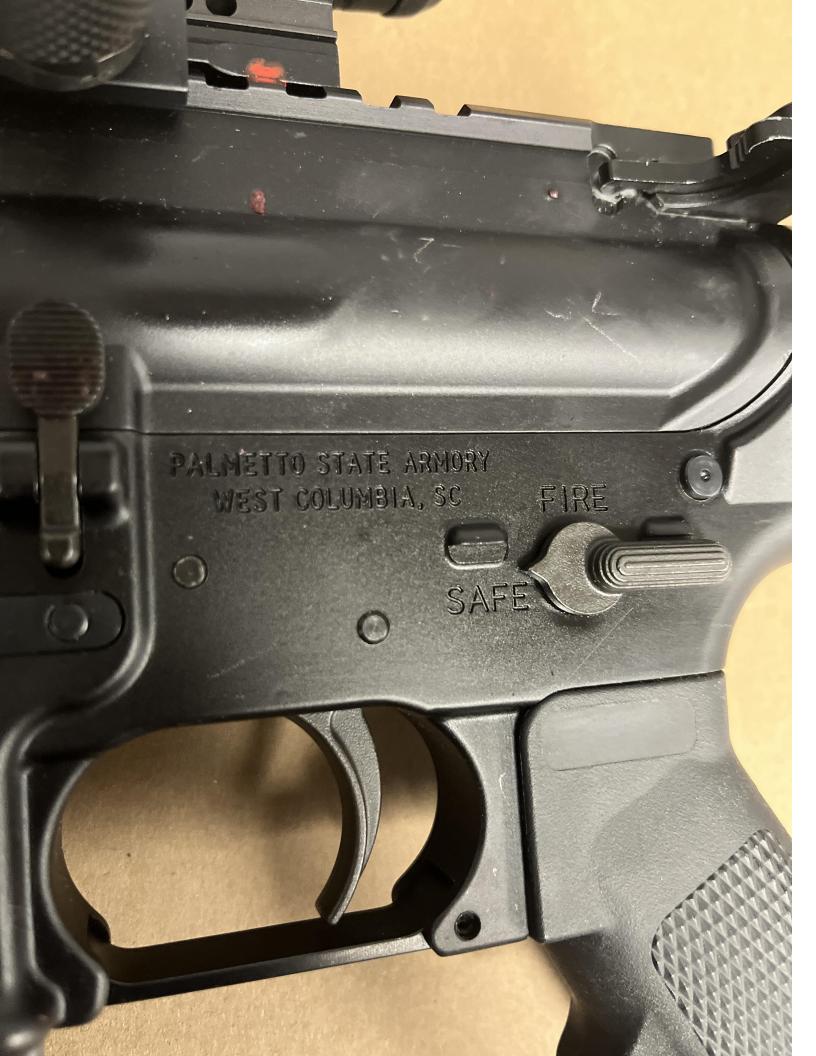

2024-1837 Officer Involved Critical Incident - 223 Durling Dr., Wadsworth, Ohio 44281

| Туре                 | Rifle                                                                                                                                                                               |  |
|----------------------|-------------------------------------------------------------------------------------------------------------------------------------------------------------------------------------|--|
| Make                 | Palmetto State Armory                                                                                                                                                               |  |
| Model                | PA-15 Multi                                                                                                                                                                         |  |
| Caliber              | .223/5.56                                                                                                                                                                           |  |
| Serial Number        |                                                                                                                                                                                     |  |
| Ammunition           | 1 cartridge in chamber, 24 cartridges in magazine, all cartridges were Hornady .223 REM.                                                                                            |  |
| Notes                | Red colored "15" marked above magazine well. Mounted optic and weapon light attached. (Likely not discharged during incident.) Had biohazard (blood) on some portions of the rifle. |  |
| Matrix Evidence Item | 021                                                                                                                                                                                 |  |