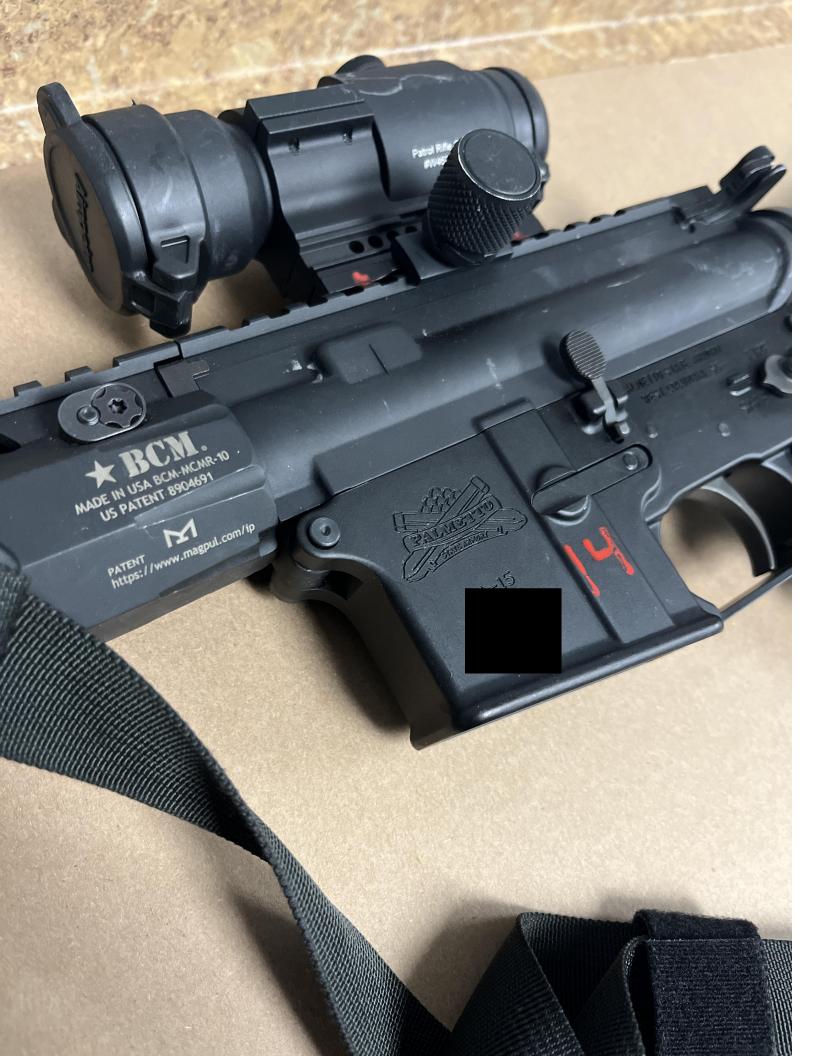

2024-1837 Officer Involved Critical Incident - 223 Durling Dr., Wadsworth, Ohio 44281

| Туре                 | Rifle                                                                                                                                                                               |  |
|----------------------|-------------------------------------------------------------------------------------------------------------------------------------------------------------------------------------|--|
| Make                 | Palmetto State Armory                                                                                                                                                               |  |
| Model                | PA-15 Multi                                                                                                                                                                         |  |
| Caliber              | .223/5.56                                                                                                                                                                           |  |
| Serial Number        |                                                                                                                                                                                     |  |
| Ammunition           | 1 cartridge in chamber, 24 cartridges in magazine, all cartridges were Hornady .223 REM.                                                                                            |  |
| Notes                | Red colored "15" marked above magazine well. Mounted optic and weapon light attached. (Likely not discharged during incident.) Had biohazard (blood) on some portions of the rifle. |  |
| Matrix Evidence Item | 021                                                                                                                                                                                 |  |

One of the rifles (Matrix Evidence Item 021) was placed in a rifle box due to it having biohazard (likely blood) on it. The three other rifles (Matrix Evidence Items 022, 023, and 024) were not placed in rifle boxes because of the size of the mounted optics and weapon lights attached.