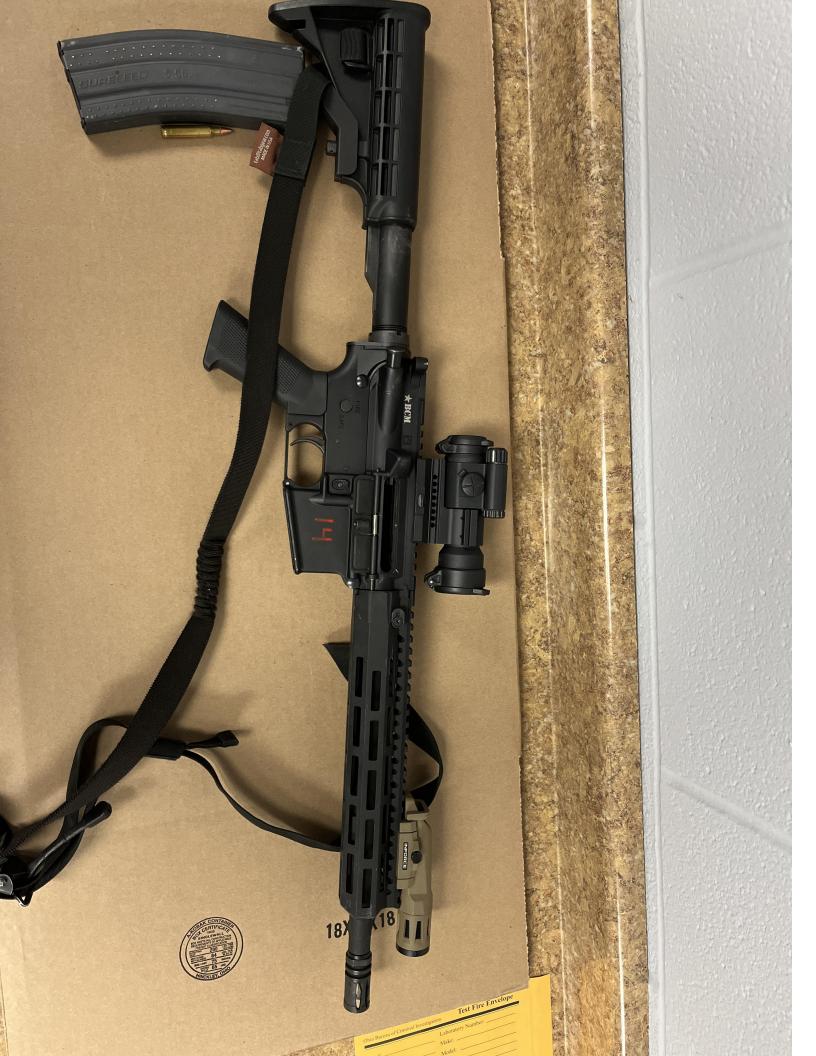

2024-1837 Officer Involved Critical Incident - 223 Durling Dr., Wadsworth, Ohio 44281

| Туре                 | Rifle                                                                                                                                                                               |  |
|----------------------|-------------------------------------------------------------------------------------------------------------------------------------------------------------------------------------|--|
| Make                 | Palmetto State Armory                                                                                                                                                               |  |
| Model                | PA-15 Multi                                                                                                                                                                         |  |
| Caliber              | .223/5.56                                                                                                                                                                           |  |
| Serial Number        |                                                                                                                                                                                     |  |
| Ammunition           | 1 cartridge in chamber, 24 cartridges in magazine, all cartridges were Hornady .223 REM.                                                                                            |  |
| Notes                | Red colored "15" marked above magazine well. Mounted optic and weapon light attached. (Likely not discharged during incident.) Had biohazard (blood) on some portions of the rifle. |  |
| Matrix Evidence Item | 021                                                                                                                                                                                 |  |

One of the rifles (Matrix Evidence Item 021) was placed in a rifle box due to it having biohazard (likely blood) on it. The three other rifles (Matrix Evidence Items 022, 023, and 024) were not placed in rifle boxes because of the size of the mounted optics and weapon lights attached.