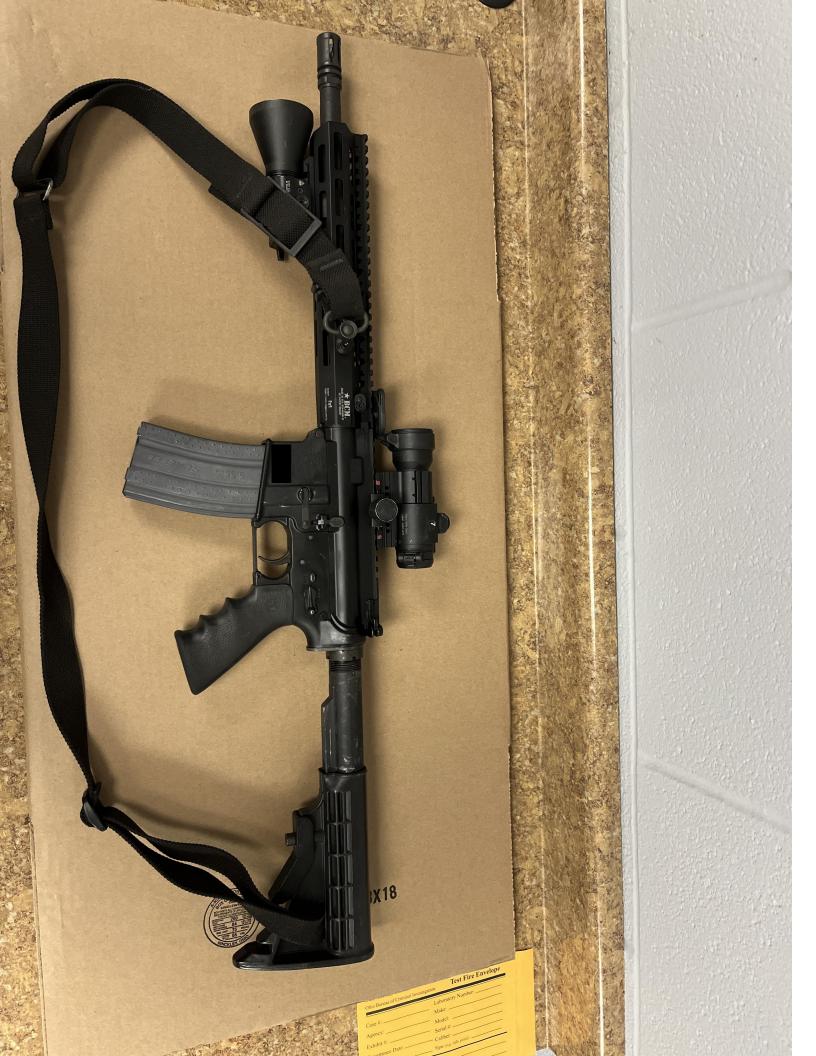

Segreant Schismenos confirmed that the WPD has a standard procedure that each rifle magazine is only loaded with 25 cartridges even though they can hold more.

SAS Moran and Sergeant Schismenos documented, photographed, and unloaded each rifle separately. SAS Moran photographed each rifle, magazine, and ammunition using Axon Capture. The photographs were uploaded to Evidence.com. Below is the information for each rifle:

2024-1837 Officer Involved Critical Incident - 223 Durling Dr., Wadsworth, Ohio 44281

| Туре                 | Rifle                                                                                                                                                                               |  |
|----------------------|-------------------------------------------------------------------------------------------------------------------------------------------------------------------------------------|--|
| Make                 | Palmetto State Armory                                                                                                                                                               |  |
| Model                | PA-15 Multi                                                                                                                                                                         |  |
| Caliber              | .223/5.56                                                                                                                                                                           |  |
| Serial Number        |                                                                                                                                                                                     |  |
| Ammunition           | 1 cartridge in chamber, 24 cartridges in magazine, all cartridges were Hornady .223 REM.                                                                                            |  |
| Notes                | Red colored "15" marked above magazine well. Mounted optic and weapon light attached. (Likely not discharged during incident.) Had biohazard (blood) on some portions of the rifle. |  |
| Matrix Evidence Item | 021                                                                                                                                                                                 |  |