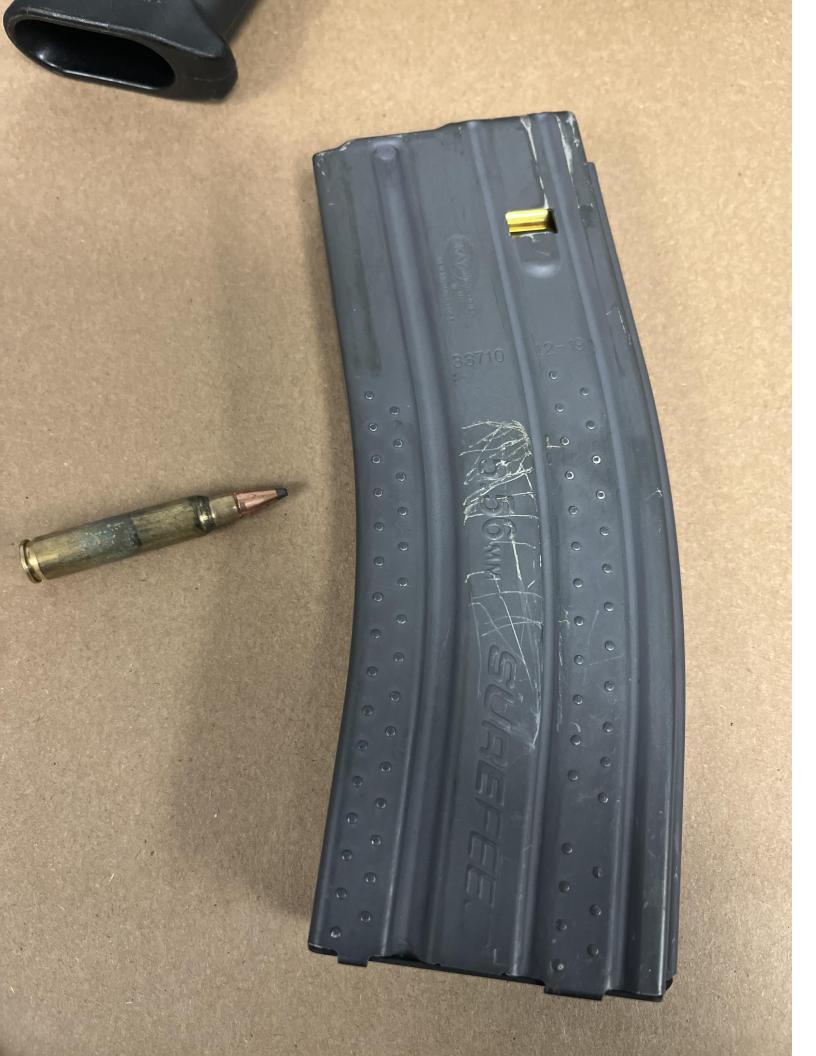

| Туре                 | Rifle                                                                                                                          |  |
|----------------------|--------------------------------------------------------------------------------------------------------------------------------|--|
| Make                 | Palmetto State Armory                                                                                                          |  |
| Model                | PA-15 Multi                                                                                                                    |  |
| Caliber              | .223/5.56                                                                                                                      |  |
| Serial Number        |                                                                                                                                |  |
| Ammunition           | 1 cartridge in chamber, 24 cartridges in magazine, all cartridges were Hornady .223 REM.                                       |  |
| Notes                | Red colored "14" marked above magazine well. Mounted optic and weapon light attached. (Likely not discharged during incident.) |  |
| Matrix Evidence Item | 023                                                                                                                            |  |

The magazines and the cartridge from the chamber were placed in envelopes with the corresponding rifle information noted on the front of the envelope.

SAS Moran completed an evidence receipt for the collection of the rifles.