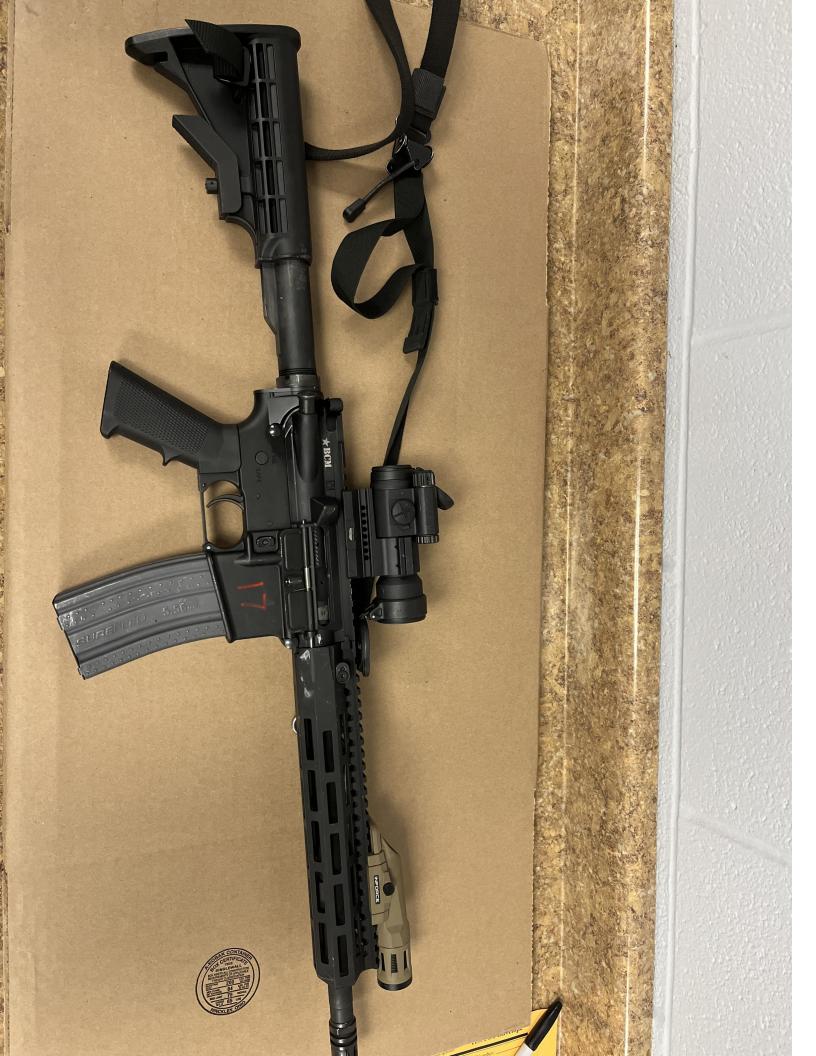

| Туре                 | Rifle                                                                                                                          |  |
|----------------------|--------------------------------------------------------------------------------------------------------------------------------|--|
| Make                 | Palmetto State Armory                                                                                                          |  |
| Model                | PA-15 Multi                                                                                                                    |  |
| Caliber              | .223/5.56                                                                                                                      |  |
| Serial Number        |                                                                                                                                |  |
| Ammunition           | 1 cartridge in chamber, 24 cartridges in magazine, all cartridges were Hornady .223 REM.                                       |  |
| Notes                | Red colored "14" marked above magazine well. Mounted optic and weapon light attached. (Likely not discharged during incident.) |  |
| Matrix Evidence Item | 023                                                                                                                            |  |

One of the rifles (Matrix Evidence Item 021) was placed in a rifle box due to it having biohazard (likely blood) on it. The three other rifles (Matrix Evidence Items 022, 023, and 024) were not placed in rifle boxes because of the size of the mounted optics and weapon lights attached.