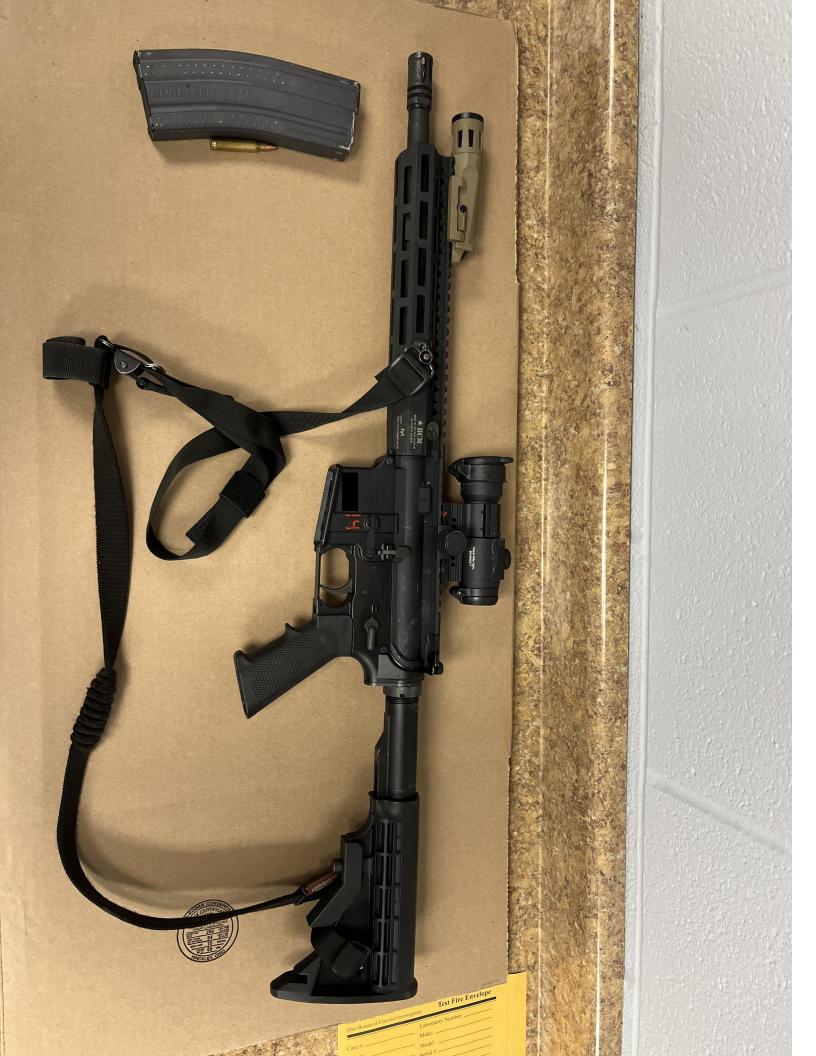

Sergeant Schismenos led SAS Moran to the evidence room where four rifles were secured. The rifles were still loaded. Sergeant Schismenos indicated that the rifles were distributed to officers before their shifts, but it was unknown which officer possessed which rifle during the incident. It was believed that one of the involved officers, used the rifle with the V-TAC sling attached.

Segreant Schismenos confirmed that the WPD has a standard procedure that each rifle magazine is only loaded with 25 cartridges even though they can hold more.

SAS Moran and Sergeant Schismenos documented, photographed, and unloaded each rifle separately. SAS Moran photographed each rifle, magazine, and ammunition using Axon Capture. The photographs were uploaded to Evidence.com. Below is the information for each rifle:

2024-1837 Officer Involved Critical Incident - 223 Durling Dr., Wadsworth, Ohio 44281

| Туре                 | Rifle                                                                                                                                                                               |  |
|----------------------|-------------------------------------------------------------------------------------------------------------------------------------------------------------------------------------|--|
| Make                 | Palmetto State Armory                                                                                                                                                               |  |
| Model                | PA-15 Multi                                                                                                                                                                         |  |
| Caliber              | .223/5.56                                                                                                                                                                           |  |
| Serial Number        |                                                                                                                                                                                     |  |
| Ammunition           | 1 cartridge in chamber, 24 cartridges in magazine, all cartridges were Hornady .223 REM.                                                                                            |  |
| Notes                | Red colored "15" marked above magazine well. Mounted optic and weapon light attached. (Likely not discharged during incident.) Had biohazard (blood) on some portions of the rifle. |  |
| Matrix Evidence Item | 021                                                                                                                                                                                 |  |

One of the rifles (Matrix Evidence Item 021) was placed in a rifle box due to it having biohazard (likely blood) on it. The three other rifles (Matrix Evidence Items 022, 023, and 024) were not placed in rifle boxes because of the size of the mounted optics and weapon lights attached.