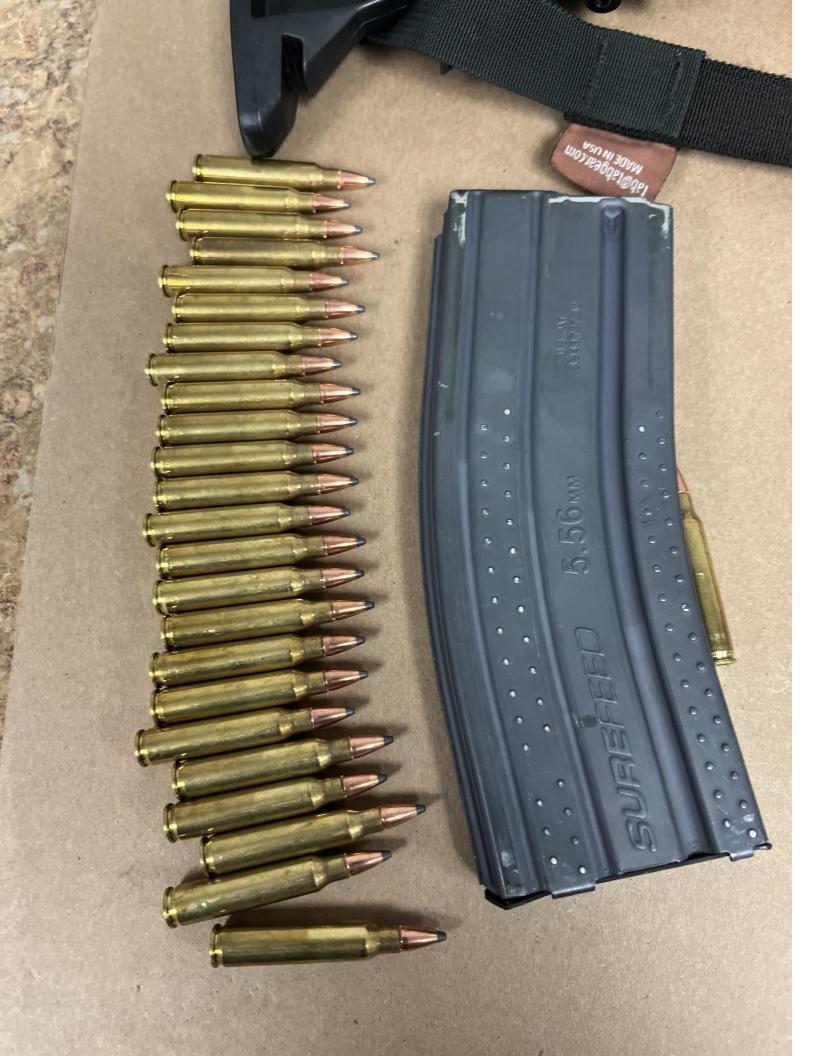

Segreant Schismenos confirmed that the WPD has a standard procedure that each rifle magazine is only loaded with 25 cartridges even though they can hold more.

SAS Moran and Sergeant Schismenos documented, photographed, and unloaded each rifle separately. SAS Moran photographed each rifle, magazine, and ammunition using Axon Capture. The photographs were uploaded to Evidence.com. Below is the information for each rifle:

The magazines and the cartridge from the chamber were placed in envelopes with the corresponding rifle information noted on the front of the envelope.

SAS Moran completed an evidence receipt for the collection of the rifles.