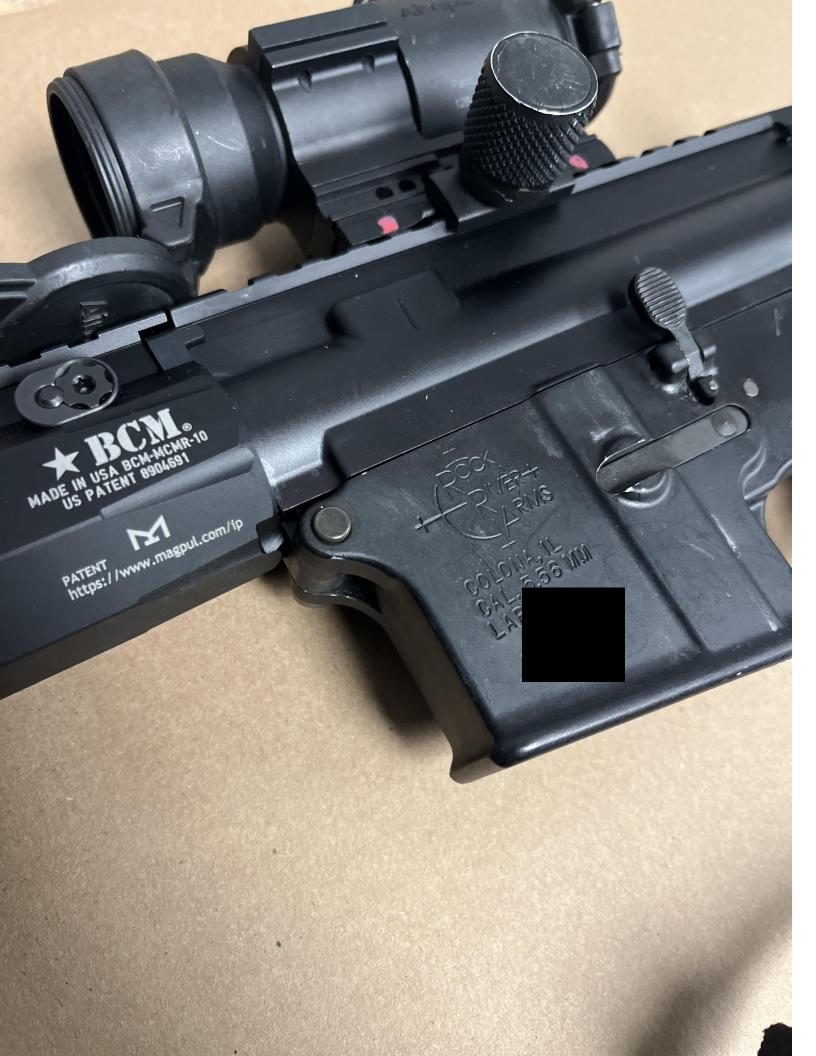

| Туре                 | Rifle                                                     |  |
|----------------------|-----------------------------------------------------------|--|
| Make                 | Rock River Arms                                           |  |
| Model                | LAR-15                                                    |  |
| Caliber              | 5.56                                                      |  |
| Serial Number        |                                                           |  |
| Ammunition           | 1 cartridge in chamber, 18 cartridges in magazine, all    |  |
|                      | cartridges were Hornady .223 REM.                         |  |
| Notes                | Red colored "9" marked above magazine well. Mounted optic |  |
|                      | and weapon light attached. (Likely discharged during      |  |
|                      | incident.)                                                |  |
| Matrix Evidence Item | 022                                                       |  |

One of the rifles (Matrix Evidence Item 021) was placed in a rifle box due to it having biohazard (likely blood) on it. The three other rifles (Matrix Evidence Items 022, 023, and 024) were not placed in rifle boxes because of the size of the mounted optics and weapon lights attached.