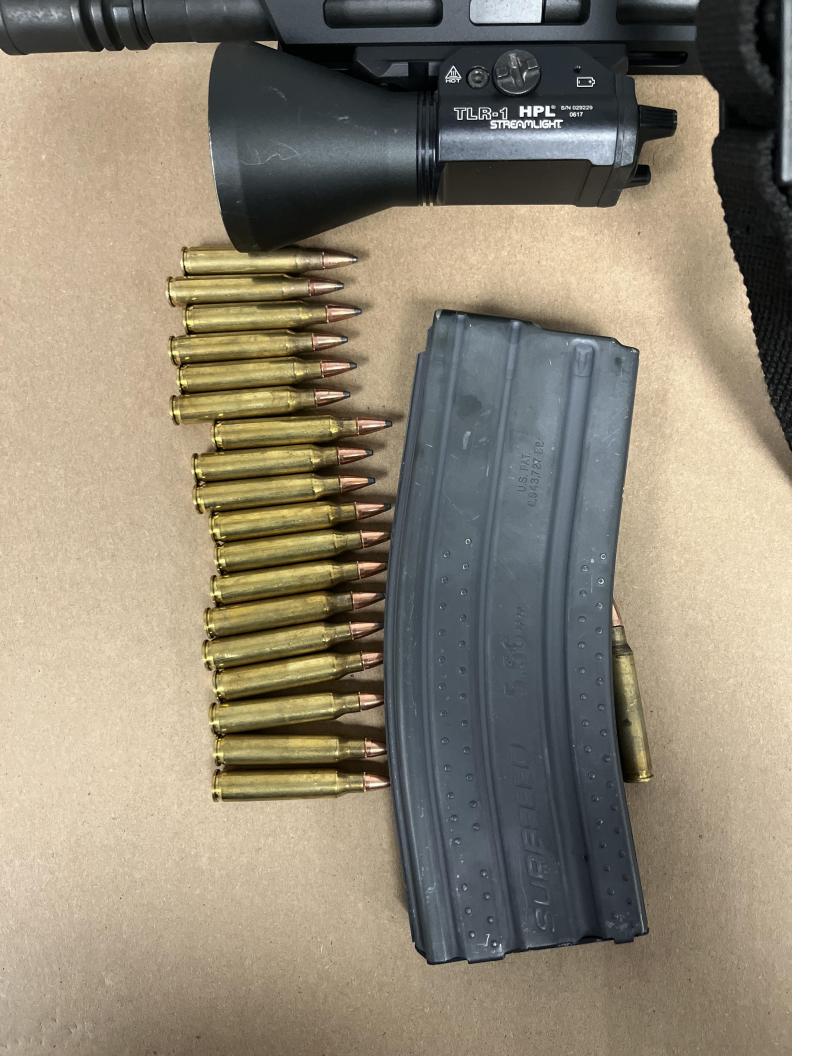

Segreant Schismenos confirmed that the WPD has a standard procedure that each rifle magazine is only loaded with 25 cartridges even though they can hold more.

SAS Moran and Sergeant Schismenos documented, photographed, and unloaded each rifle separately. SAS Moran photographed each rifle, magazine, and ammunition using Axon Capture. The photographs were uploaded to Evidence.com. Below is the information for each rifle:

The magazines and the cartridge from the chamber were placed in envelopes with the corresponding rifle information noted on the front of the envelope.

SAS Moran completed an evidence receipt for the collection of the rifles.