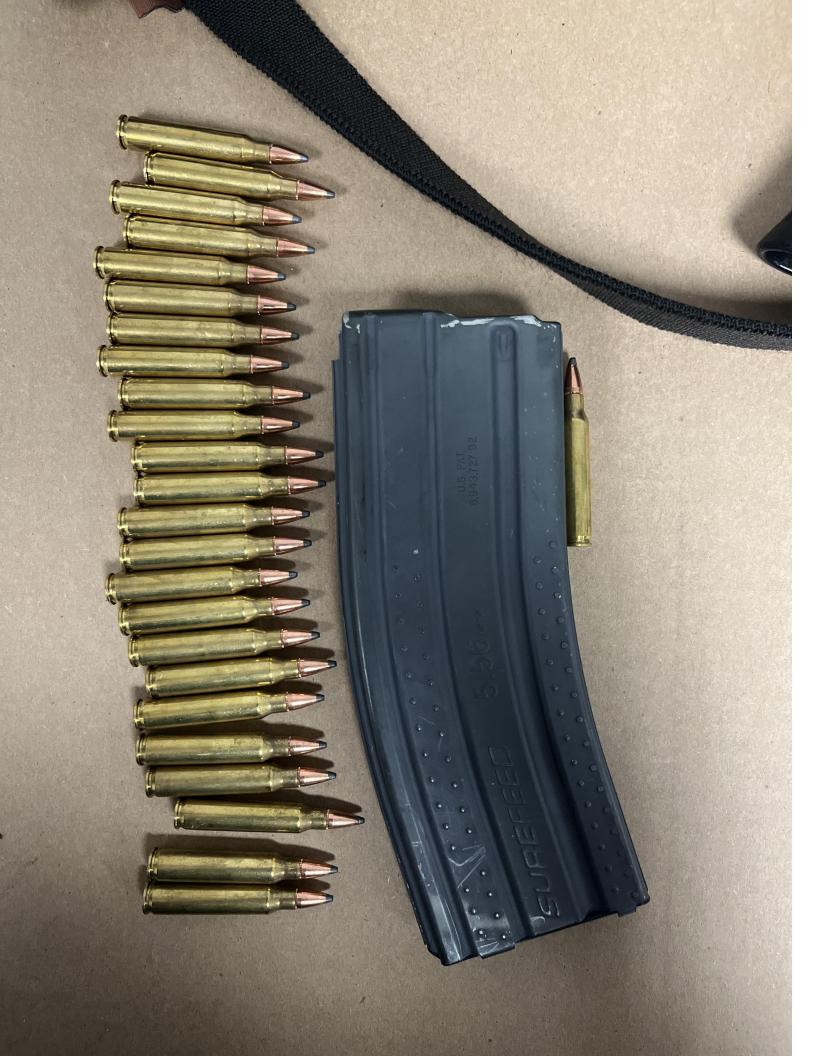

Segreant Schismenos confirmed that the WPD has a standard procedure that each rifle magazine is only loaded with 25 cartridges even though they can hold more.

SAS Moran and Sergeant Schismenos documented, photographed, and unloaded each rifle separately. SAS Moran photographed each rifle, magazine, and ammunition using Axon Capture. The photographs were uploaded to Evidence.com. Below is the information for each rifle:

2024-1837 Officer Involved Critical Incident - 223 Durling Dr., Wadsworth, Ohio 44281

| Туре                 | Rifle                                                                                                                                                                               |  |
|----------------------|-------------------------------------------------------------------------------------------------------------------------------------------------------------------------------------|--|
| Make                 | Palmetto State Armory                                                                                                                                                               |  |
| Model                | PA-15 Multi                                                                                                                                                                         |  |
| Caliber              | .223/5.56                                                                                                                                                                           |  |
| Serial Number        |                                                                                                                                                                                     |  |
| Ammunition           | 1 cartridge in chamber, 24 cartridges in magazine, all cartridges were Hornady .223 REM.                                                                                            |  |
| Notes                | Red colored "15" marked above magazine well. Mounted optic and weapon light attached. (Likely not discharged during incident.) Had biohazard (blood) on some portions of the rifle. |  |
| Matrix Evidence Item | 021                                                                                                                                                                                 |  |

| Туре                 | Rifle                                                     |  |
|----------------------|-----------------------------------------------------------|--|
| Make                 | Rock River Arms                                           |  |
| Model                | LAR-15                                                    |  |
| Caliber              | 5.56                                                      |  |
| Serial Number        |                                                           |  |
| Ammunition           | 1 cartridge in chamber, 18 cartridges in magazine, all    |  |
|                      | cartridges were Hornady .223 REM.                         |  |
| Notes                | Red colored "9" marked above magazine well. Mounted optic |  |
|                      | and weapon light attached. (Likely discharged during      |  |
|                      | incident.)                                                |  |
| Matrix Evidence Item | 022                                                       |  |

| Туре                 | Rifle                                                                                                                          |  |
|----------------------|--------------------------------------------------------------------------------------------------------------------------------|--|
| Make                 | Palmetto State Armory                                                                                                          |  |
| Model                | PA-15 Multi                                                                                                                    |  |
| Caliber              | .223/5.56                                                                                                                      |  |
| Serial Number        |                                                                                                                                |  |
| Ammunition           | 1 cartridge in chamber, 24 cartridges in magazine, all cartridges were Hornady .223 REM.                                       |  |
| Notes                | Red colored "14" marked above magazine well. Mounted optic and weapon light attached. (Likely not discharged during incident.) |  |
| Matrix Evidence Item | 023                                                                                                                            |  |

2024-1837 Officer Involved Critical Incident - 223 Durling Dr., Wadsworth, Ohio 44281

| Туре                 | Rifle                                                                                                                  |  |
|----------------------|------------------------------------------------------------------------------------------------------------------------|--|
| Make                 | Palmetto State Armory                                                                                                  |  |
| Model                | PA-15 Multi                                                                                                            |  |
| Caliber              | .223/5.56                                                                                                              |  |
| Serial Number        |                                                                                                                        |  |
| Ammunition           | 1 cartridge in chamber, 18 cartridges in magazine, all cartridges were Hornady .223 REM.                               |  |
| Notes                | Red colored "marked above magazine well. Mounted optic and weapon light attached. (Likely discharged during incident.) |  |
| Matrix Evidence Item | 024                                                                                                                    |  |