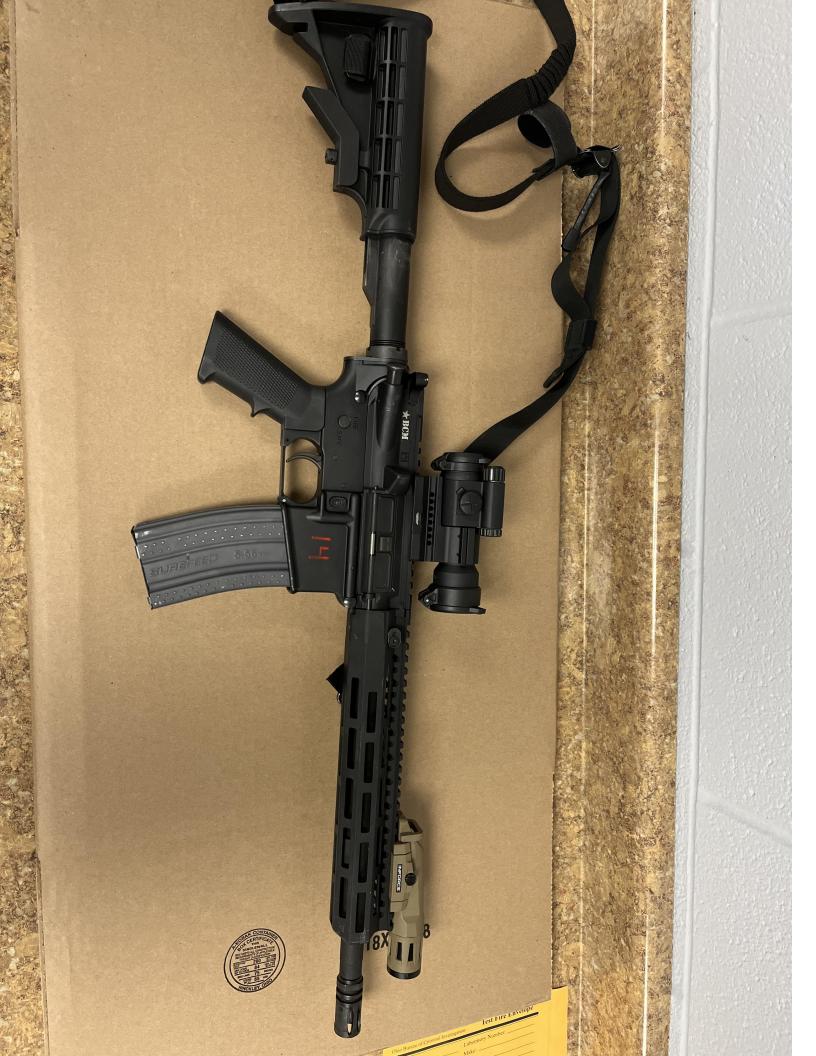

Sergeant Schismenos led SAS Moran to the evidence room where four rifles were secured. The rifles were still loaded. Sergeant Schismenos indicated that the rifles were distributed to officers before their shifts, but it was unknown which officer possessed which rifle during the incident. It was believed that one of the involved officers, used the rifle with the V-TAC sling attached.

One of the rifles (Matrix Evidence Item 021) was placed in a rifle box due to it having biohazard (likely blood) on it. The three other rifles (Matrix Evidence Items 022, 023, and 024) were not placed in rifle boxes because of the size of the mounted optics and weapon lights attached.