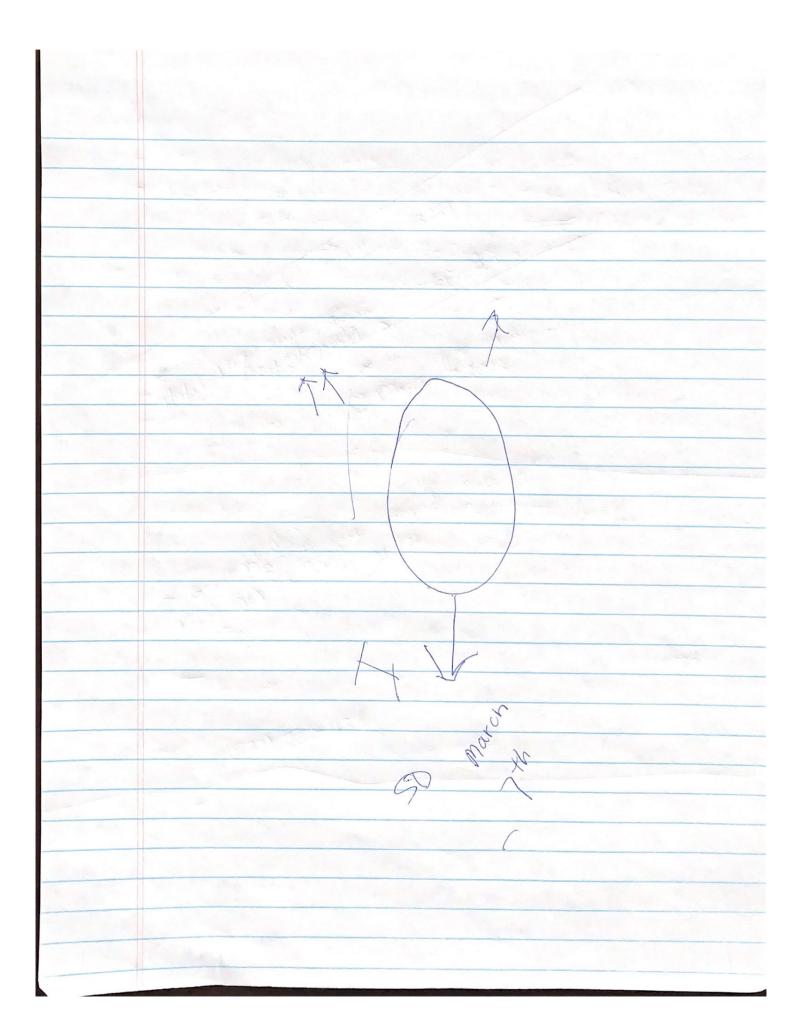

Doumbouya drew a very rough sketch as she was explaining where her car was parked and where people were at during the altercation. Doumbouya also consented for SA Collins to obtain her medical records from Grant Hospital and signed said medical release form. Doumbouya allowed SA Collins to take photographs of her injuries as well. Doumbouya was asked what she was wearing during the incident and she said she was wearing a white tank-top shirt, green bra, red and black underwear, red and black Tommy Hilfiger pants, and "foam shoes." She stated her