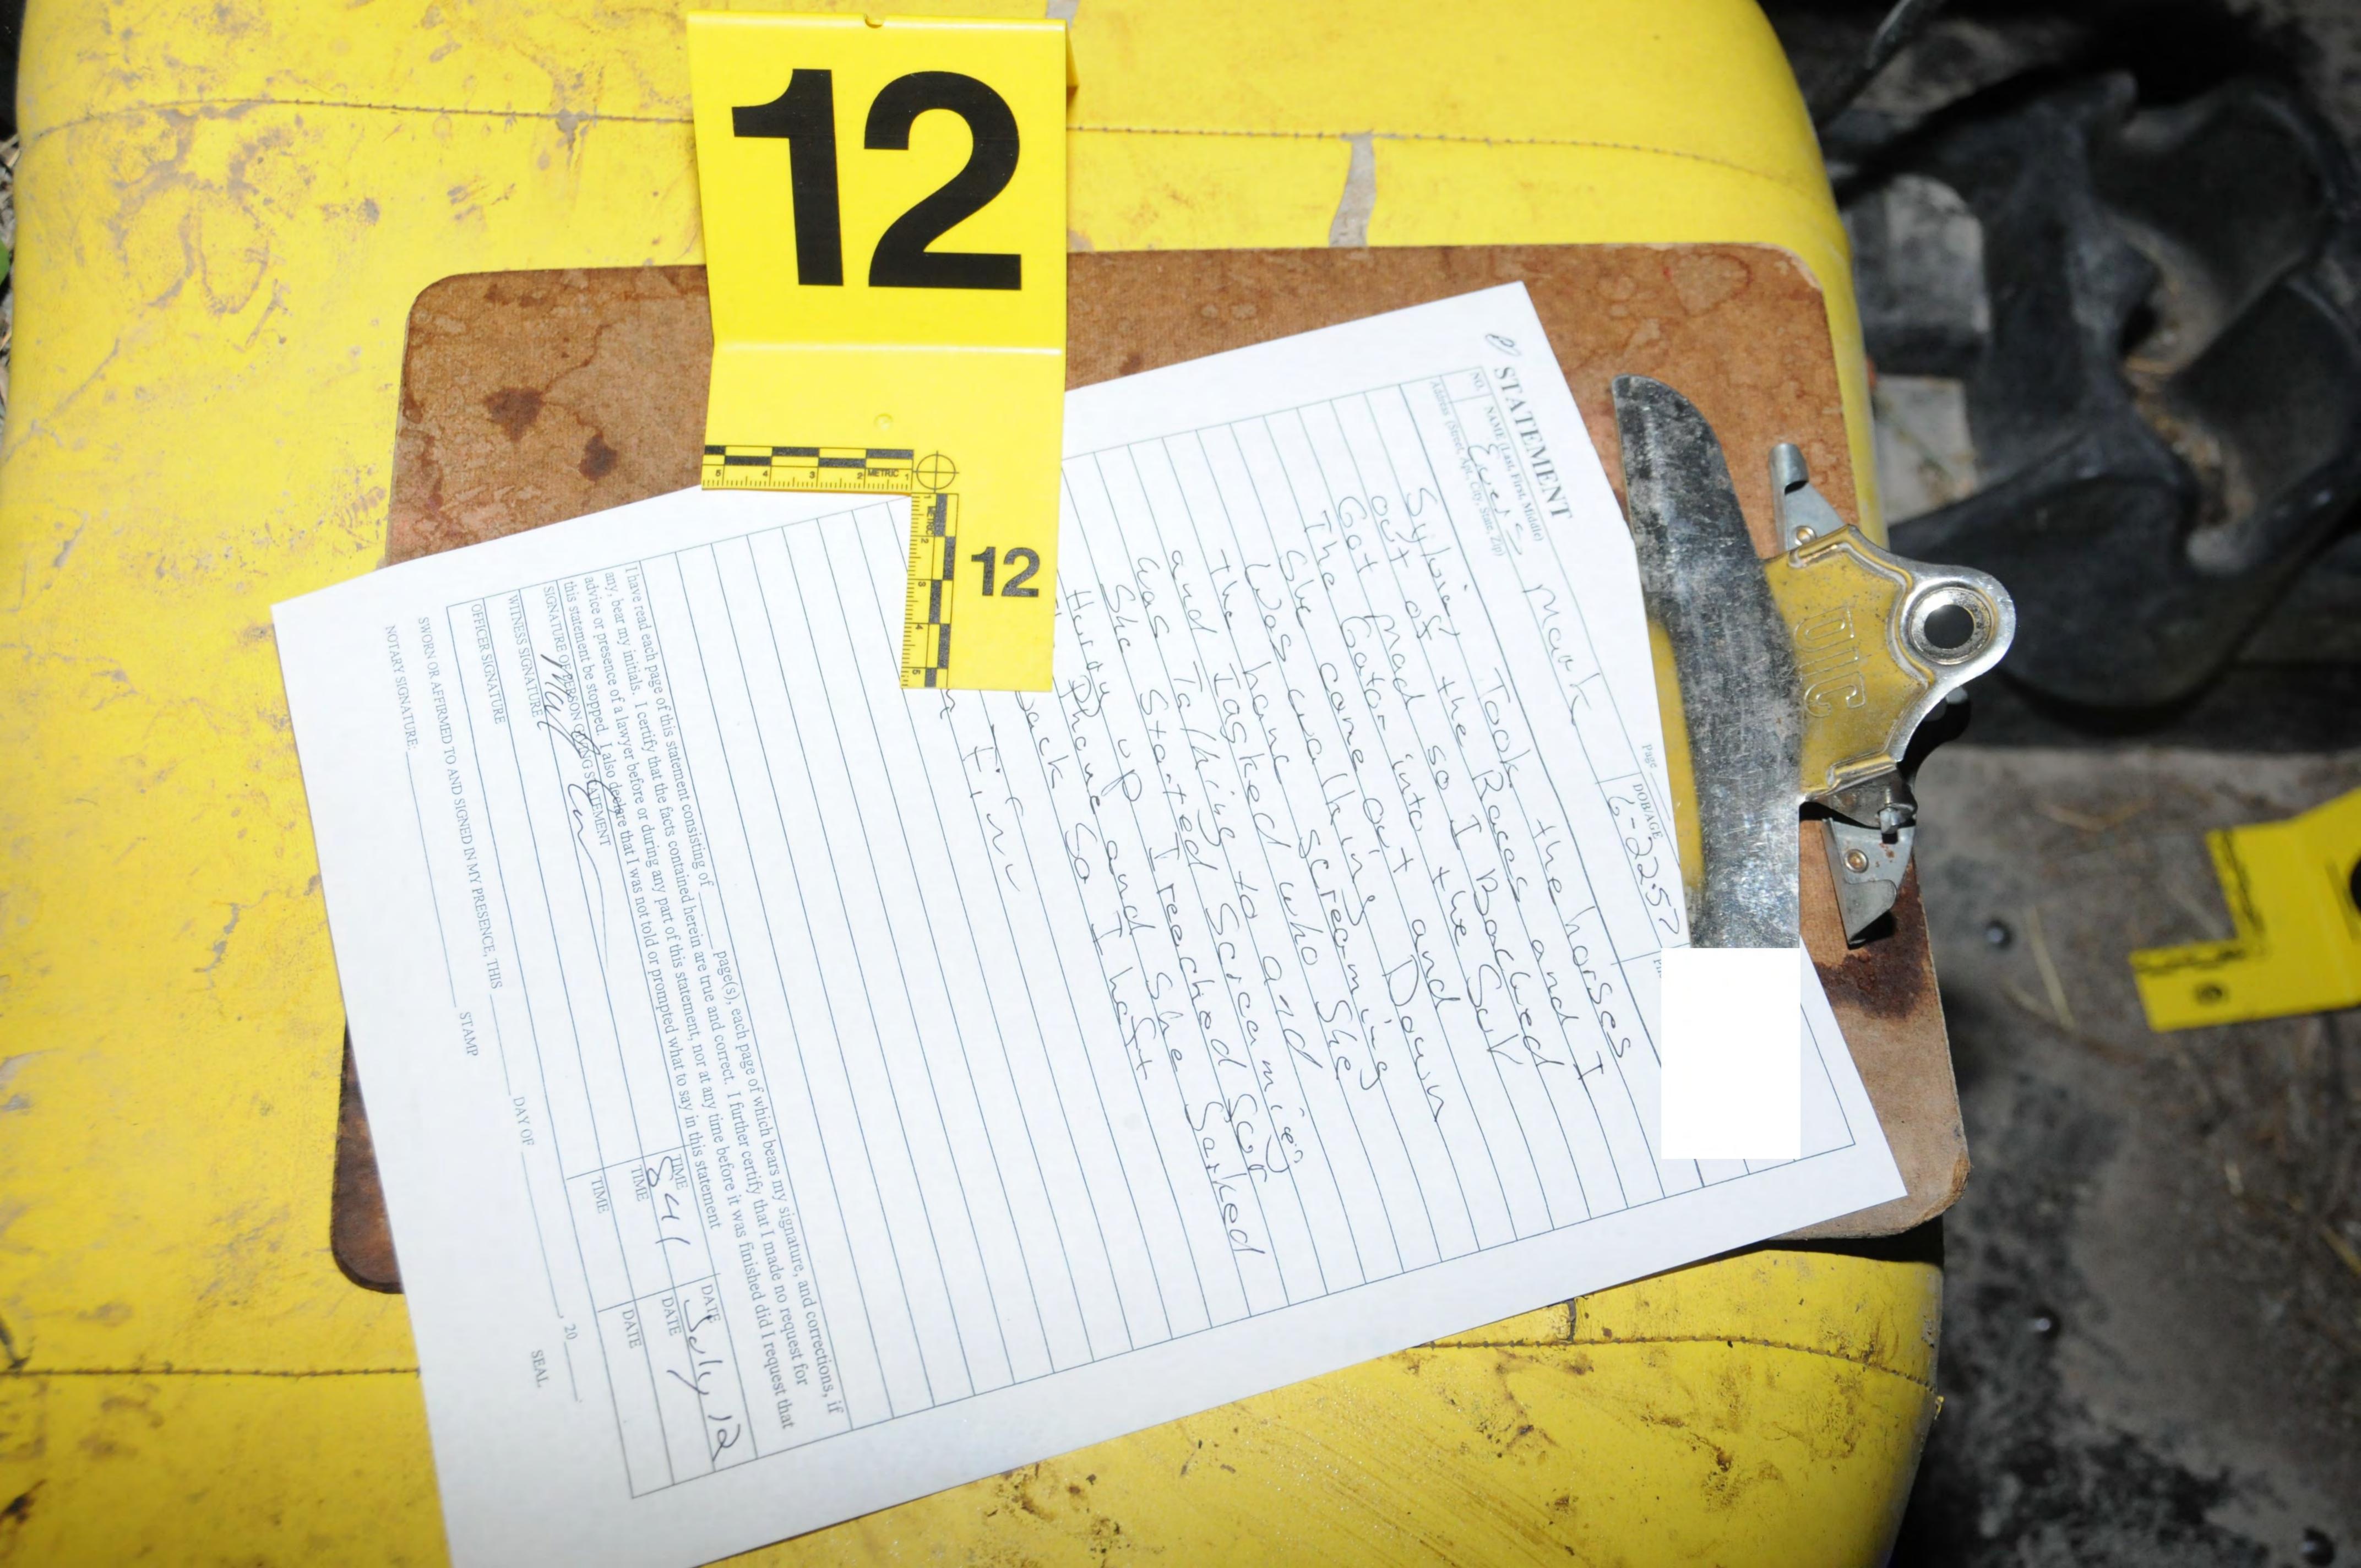

She cane ou r and Los walking Down the band Screeming and Iasked who She Gas Talking to and She Started Sciennies roy up treechod Sor The Phone and She Sarke It Pack So I haft - In Fin

| I have read each page of this statement consisting of page(s), each any, bear my initials. I certify that the facts contained herein are true and advice or presence of a lawyer before or during any part of this statement, advice or presence of a lawyer before that I was not told or prompted we this statement be stopped. I also declare that I was not told or prompted we this statement be stopped. | ch page of which bears my sign<br>correct. I further certify that I<br>, nor at any time before it was<br>what to say in this statement | made no request for |
|----------------------------------------------------------------------------------------------------------------------------------------------------------------------------------------------------------------------------------------------------------------------------------------------------------------------------------------------------------------------------------------------------------------|-----------------------------------------------------------------------------------------------------------------------------------------|---------------------|
| SIGNATURE OF PERSON GOING STATEMENT                                                                                                                                                                                                                                                                                                                                                                            | TIME 41                                                                                                                                 | DATE 10, 12         |
| WITNESS SIGNATURE                                                                                                                                                                                                                                                                                                                                                                                              | TIME                                                                                                                                    | DATE                |
| OFFICER SIGNATURE                                                                                                                                                                                                                                                                                                                                                                                              | TIME                                                                                                                                    | DATE                |
| SWORN OR AFFIRMED TO AND SIGNED IN MY PRESENCE, THIS                                                                                                                                                                                                                                                                                                                                                           | DAY OF                                                                                                                                  |                     |