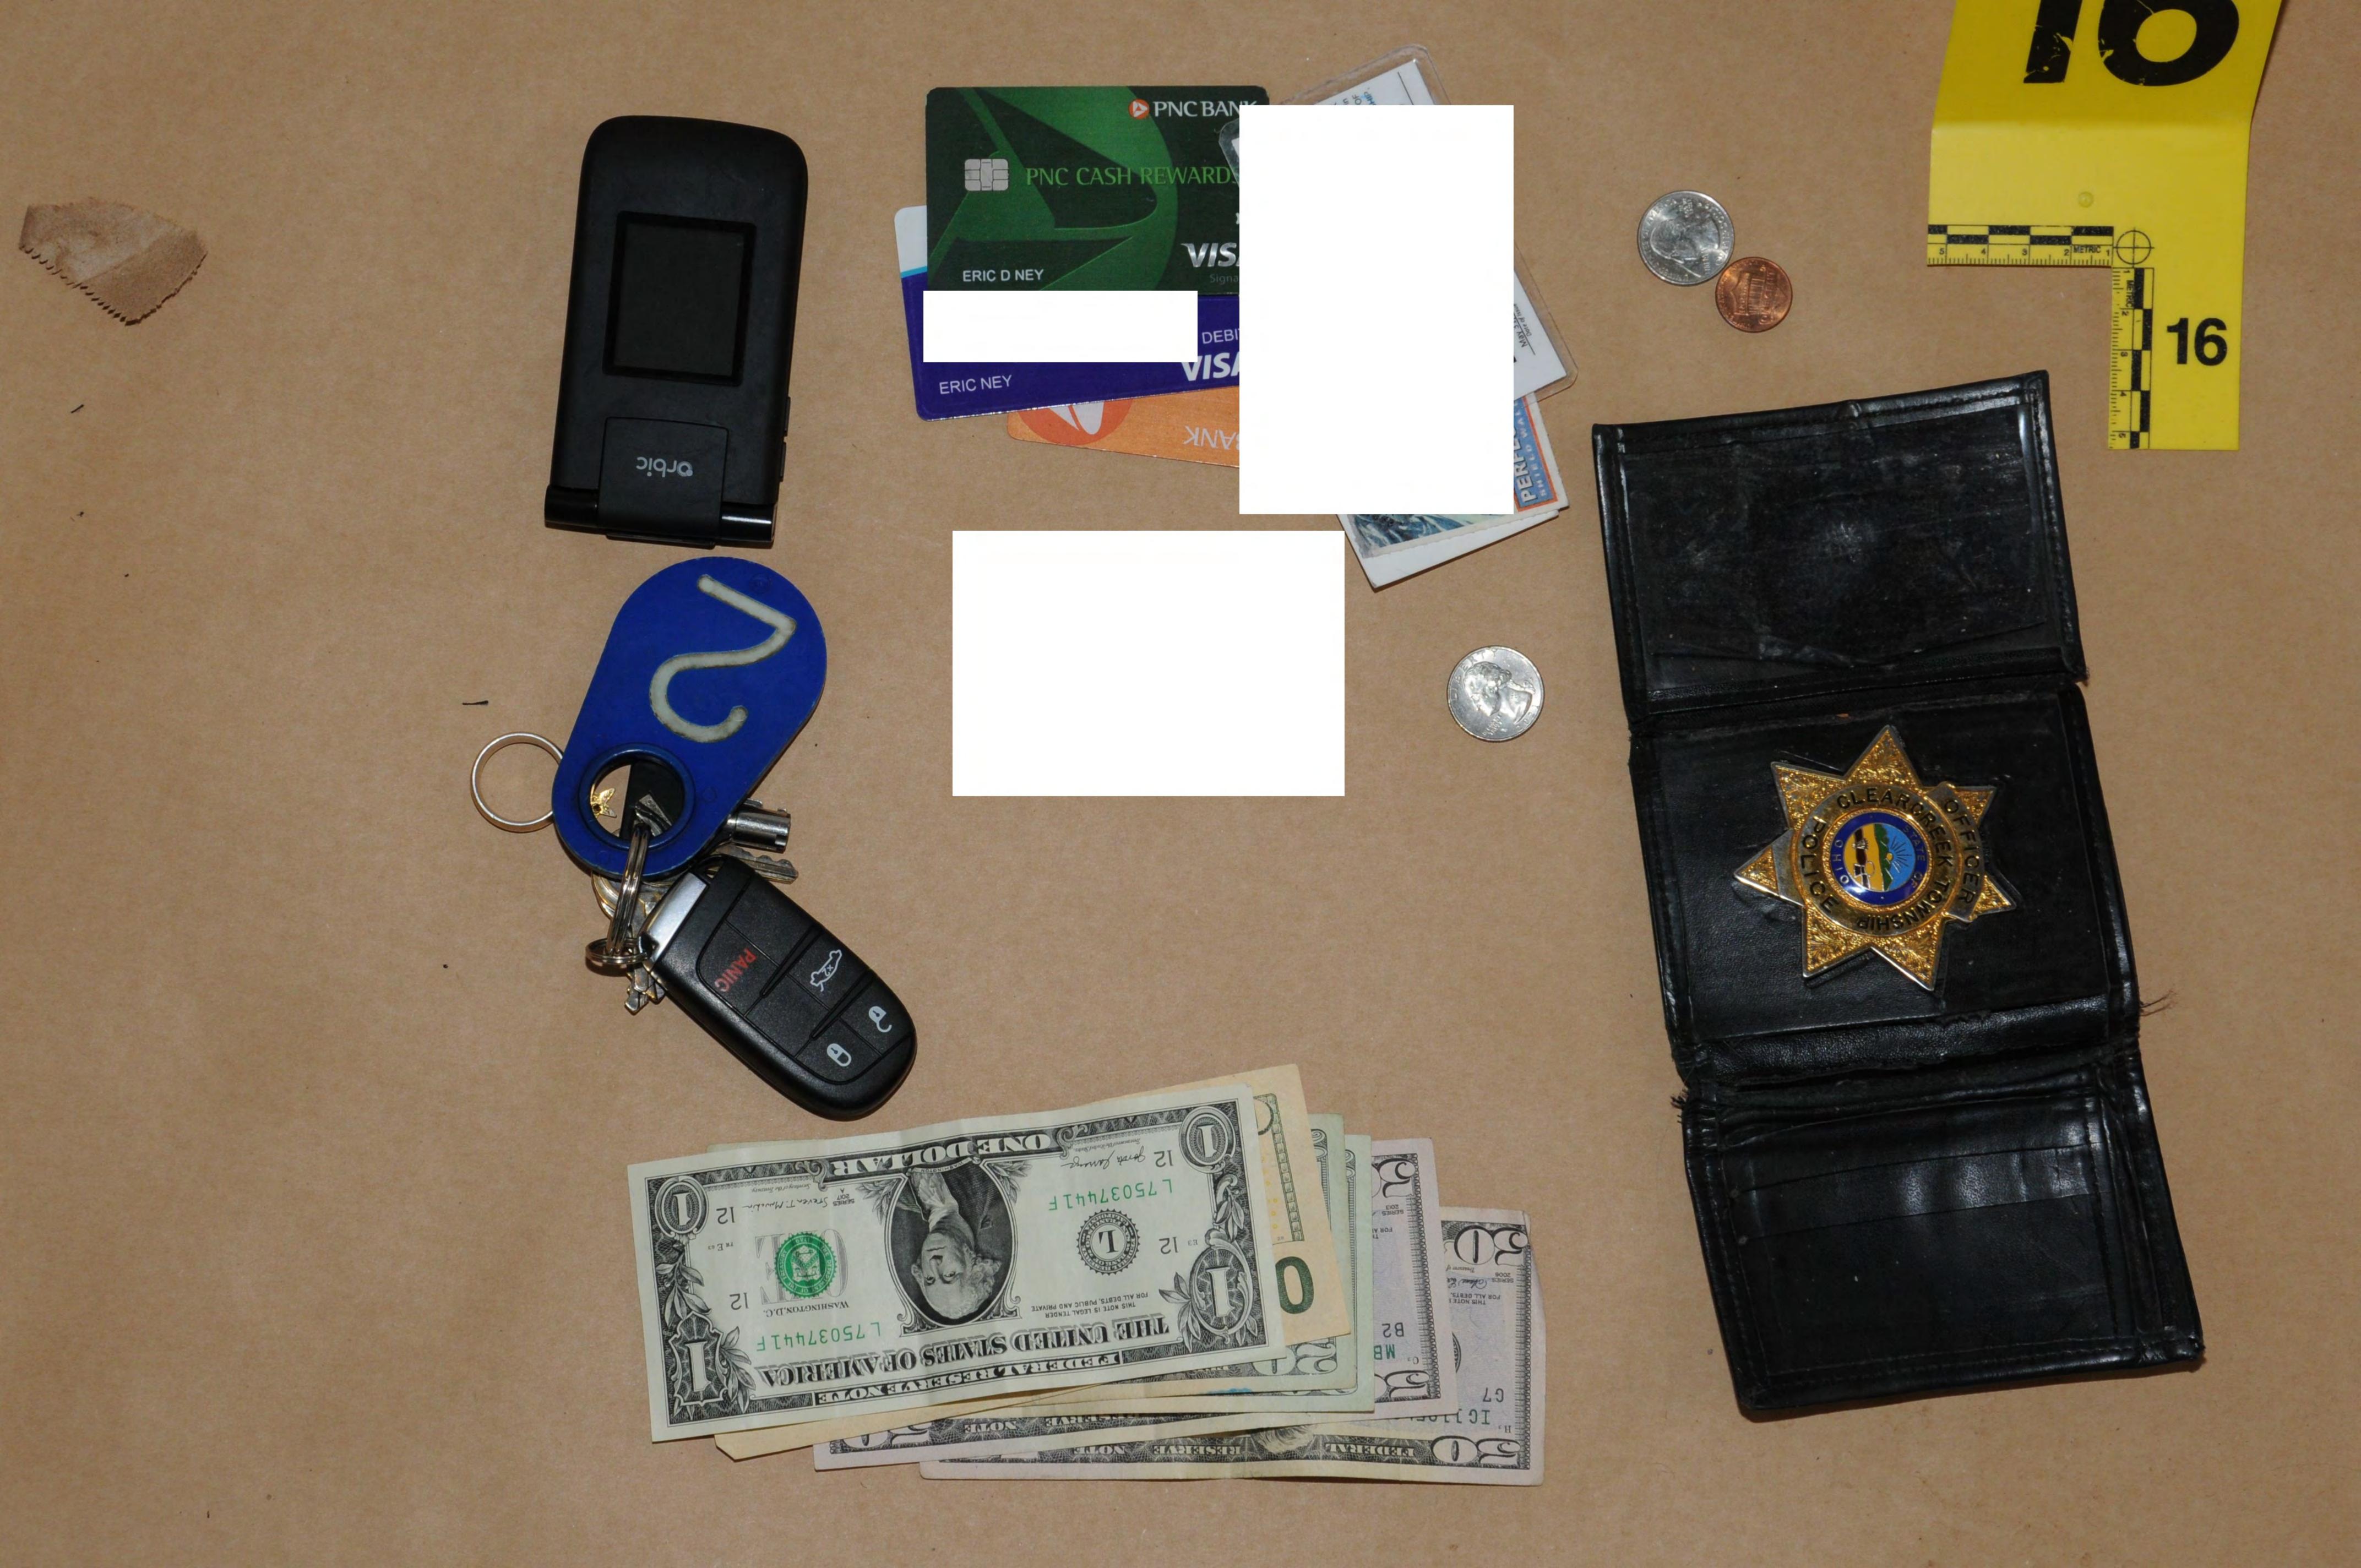

| TIME                                                                                                                                    | DATE                |
| SWORN OR AFFIRMED TO AND SIGNED IN MY PRESENCE, THIS                                                                                                                                                                                                                                                                                                                                                           | DAY OF                                                                                                                                  |                     |