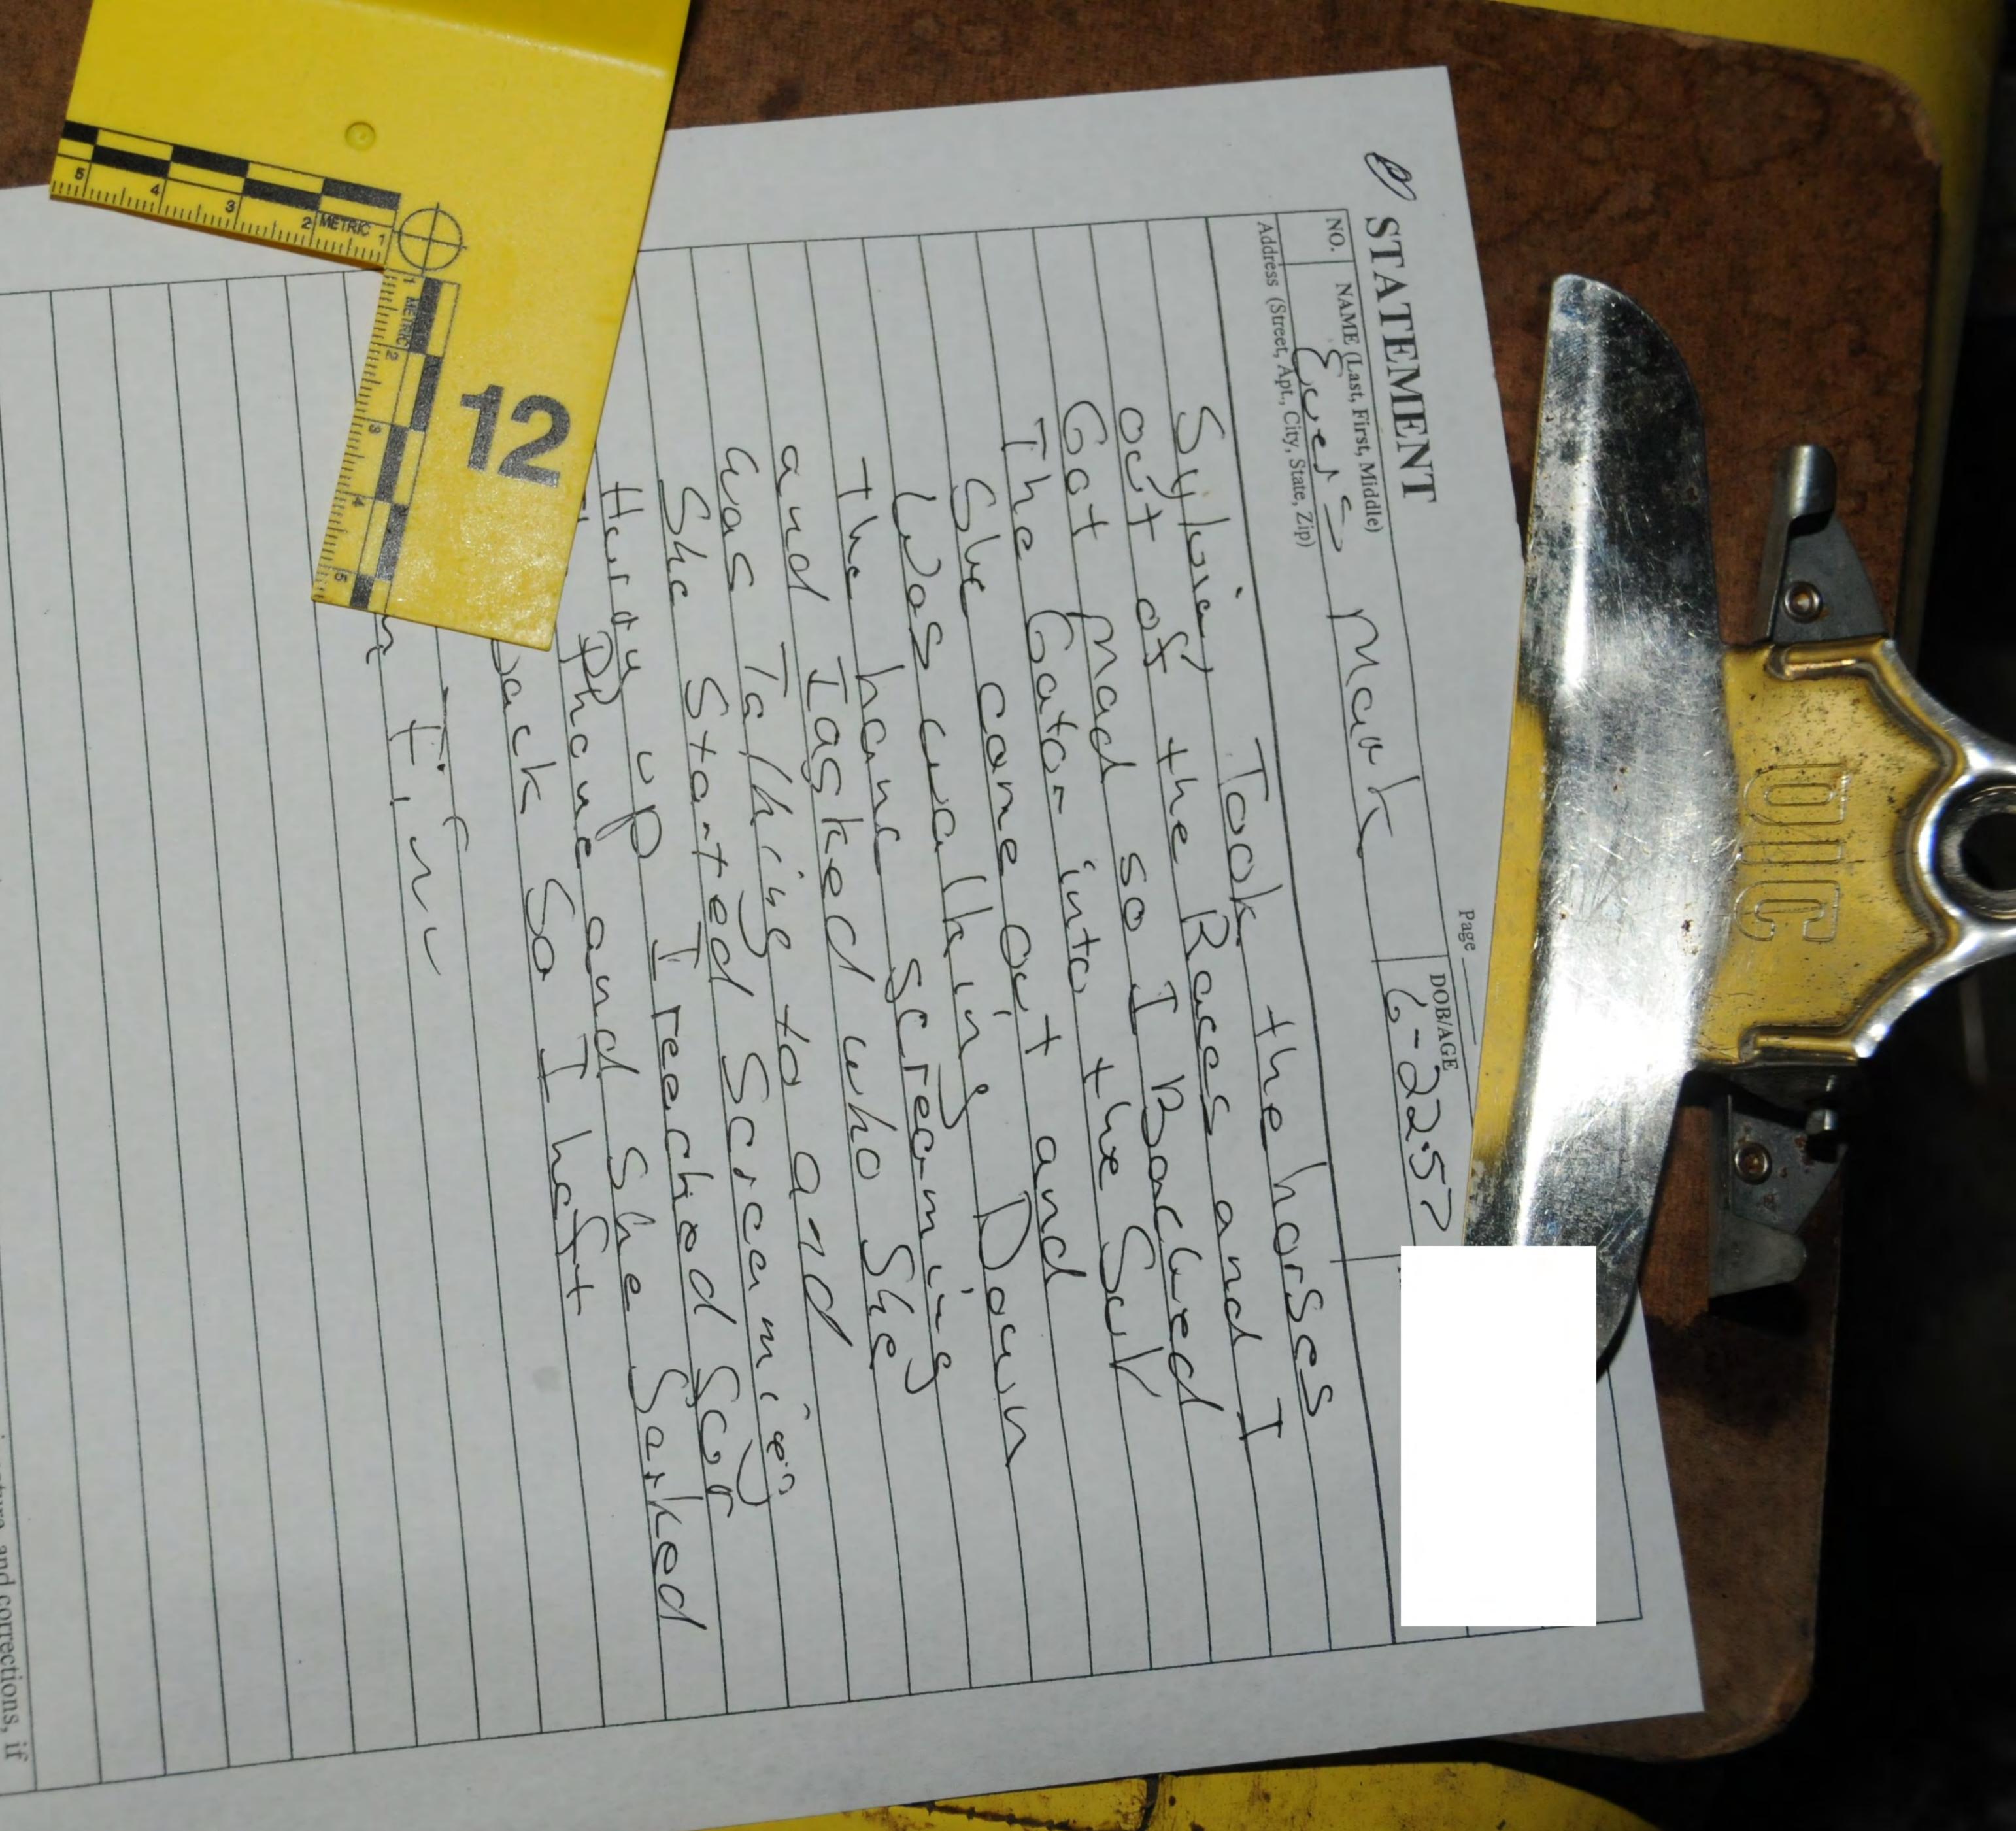

She cane ou r and Los walking Down the band Screeming and Iasked who She Gas Talking to and She Started Sciennies roy up treechod Sor The Phone and She Sarke It Pack So I haft - In Fin

| I have read each page of this statement consisting of page(s), each any, bear my initials. I certify that the facts contained herein are true and advice or presence of a lawyer before or during any part of this statement, advice or presence of a lawyer before that I was not told or prompted we this statement be stopped. I also declare that I was not told or prompted we this statement be stopped. | ch page of which bears my sign<br>correct. I further certify that I<br>, nor at any time before it was<br>what to say in this statement | made no request for |
|----------------------------------------------------------------------------------------------------------------------------------------------------------------------------------------------------------------------------------------------------------------------------------------------------------------------------------------------------------------------------------------------------------------|-----------------------------------------------------------------------------------------------------------------------------------------|---------------------|
| SIGNATURE OF PERSON GOING STATEMENT                                                                                                                                                                                                                                                                                                                                                                            | TIME 41                                                                                                                                 | DATE 10, 12         |
| WITNESS SIGNATURE                                                                                                                                                                                                                                                                                                                                                                                              | TIME                                                                                                                                    | DATE                |
| OFFICER SIGNATURE                                                                                                                                                                                                                                                                                                                                                                                              | TIME                                                                                                                                    | DATE                |
| SWORN OR AFFIRMED TO AND SIGNED IN MY PRESENCE, THIS                                                                                                                                                                                                                                                                                                                                                           | DAY OF                                                                                                                                  |                     |