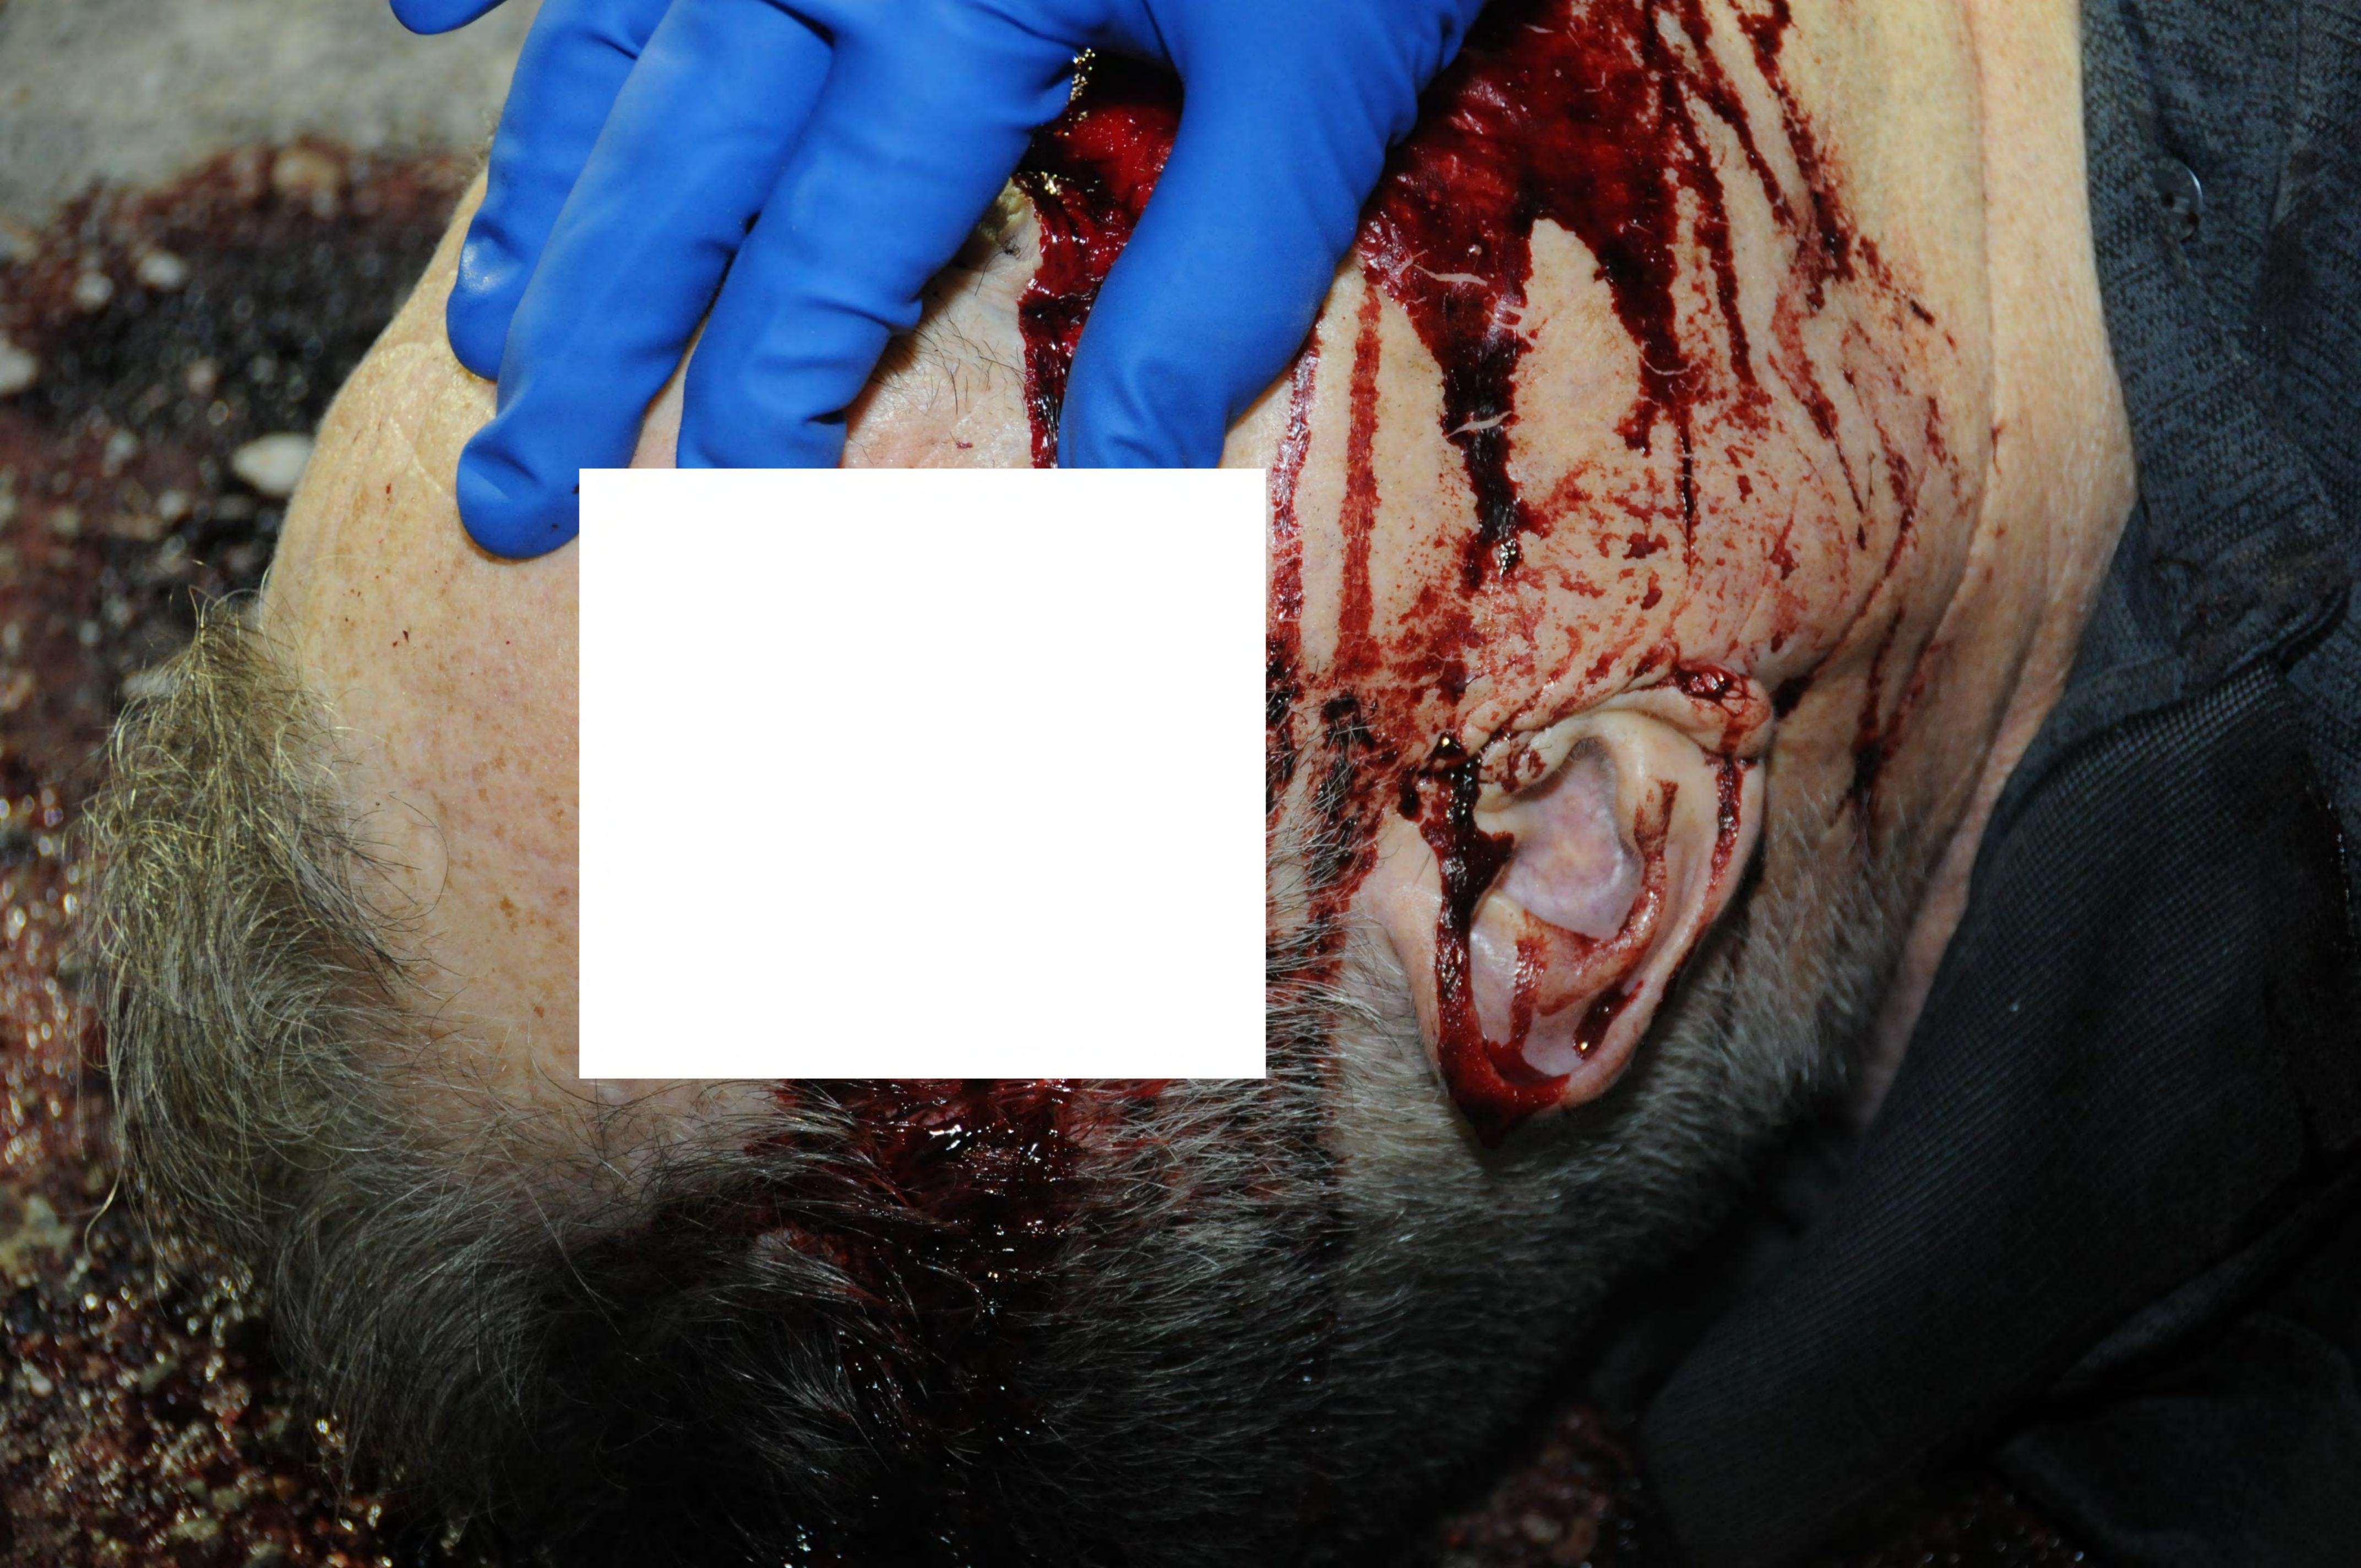

She cane ou r and Los walking Down the band Screeming and Iasked who She Gas Talking to and She Started Sciennies roy up treechod Sor The Phone and She Sarke It Pack So I haft - In Fin

| I have read each page of this statement consisting of page(s), each any, bear my initials. I certify that the facts contained herein are true and advice or presence of a lawyer before or during any part of this statement, advice or presence of a lawyer before that I was not told or prompted we this statement be stopped. I also declare that I was not told or prompted we this statement be stopped. | ch page of which bears my sign<br>correct. I further certify that I<br>, nor at any time before it was<br>what to say in this statement | made no request for |
|----------------------------------------------------------------------------------------------------------------------------------------------------------------------------------------------------------------------------------------------------------------------------------------------------------------------------------------------------------------------------------------------------------------|-----------------------------------------------------------------------------------------------------------------------------------------|---------------------|
| SIGNATURE OF PERSON GOING STATEMENT                                                                                                                                                                                                                                                                                                                                                                            | TIME 41                                                                                                                                 | DATE 10, 12         |
| WITNESS SIGNATURE                                                                                                                                                                                                                                                                                                                                                                                              | TIME                                                                                                                                    | DATE                |
| OFFICER SIGNATURE                                                                                                                                                                                                                                                                                                                                                                                              | TIME                                                                                                                                    | DATE                |
| SWORN OR AFFIRMED TO AND SIGNED IN MY PRESENCE, THIS                                                                                                                                                                                                                                                                                                                                                           | DAY OF                                                                                                                                  |                     |