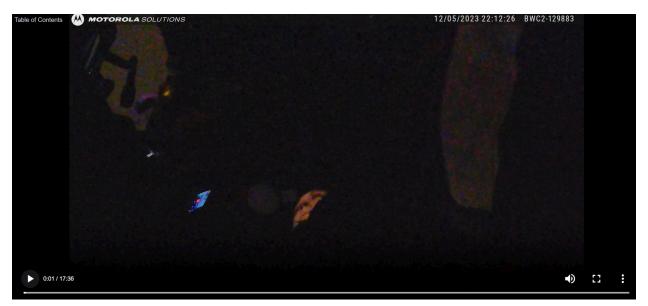

The video begins showing France driving a vehicle. Note that the camera appears to be located on the driver side floorboard of the vehicle. See screenshot below.

At 22:12:35, France begins to exit her vehicle. France retrieves a medic bag from her vehicle trunk and proceeds on foot toward the shooting scene. Note that the camera still appears in a sideways orientation. See screenshot below.