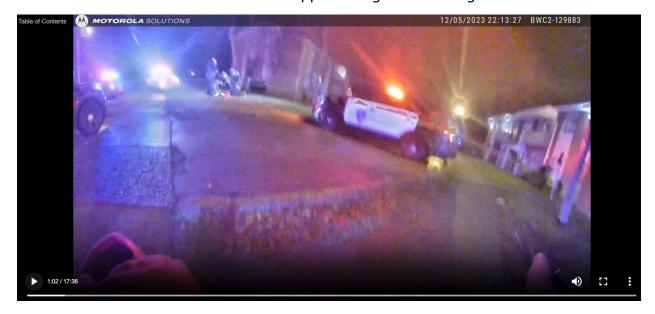

Investigative Report

2023-3223 Officer Involved Critical Incident - 807 Alan Page Dr SE, Canton, OH 44707

At 22:13:27, France adjusts the camera to the correct orientation. See screenshot below. Note that at this time France is approaching the shooting scene.