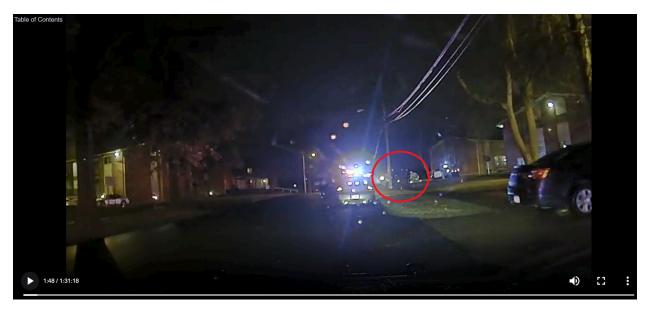

The video begins showing the cruiser parked on the street in front of the Canton Police Department. At 0:22, the vehicle begins to drive. At 0:31, sound can now be heard. At approximately 1:48, France arrives at the scene of the shooting. Multiple officers are already present. See screenshot below. The area circled indicates where the shooting occurred.