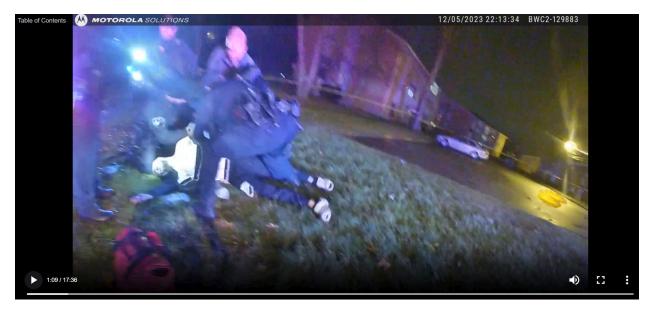

As France gets closer to where Zachary Fornash (Fornash) is located, multiple officers can be seen providing aid. See screenshot below.

**Investigative Report** 

At 22:14:23, France's camera falls to or is set on the ground. At 22:14:41, the camera is positioned to face toward the officers that are providing aid to Fornash. See screenshot below.