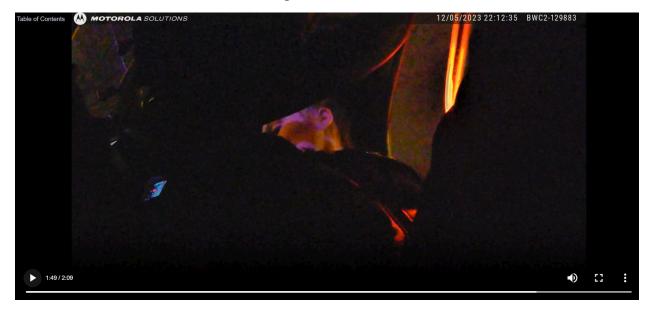

As France gets closer to where Zachary Fornash (Fornash) is located, multiple officers can be seen providing aid. See screenshot below.

**Investigative Report** 

At 22:14:23, France's camera falls to or is set on the ground. At 22:14:41, the camera is positioned to face toward the officers that are providing aid to Fornash. See screenshot below.