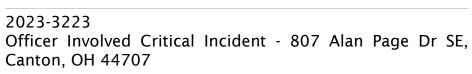

As France gets closer to where Zachary Fornash (Fornash) is located, multiple officers can be seen providing aid. See screenshot below.

**Investigative Report** 

At 22:14:23, France's camera falls to or is set on the ground. At 22:14:41, the camera is positioned to face toward the officers that are providing aid to Fornash. See screenshot below.