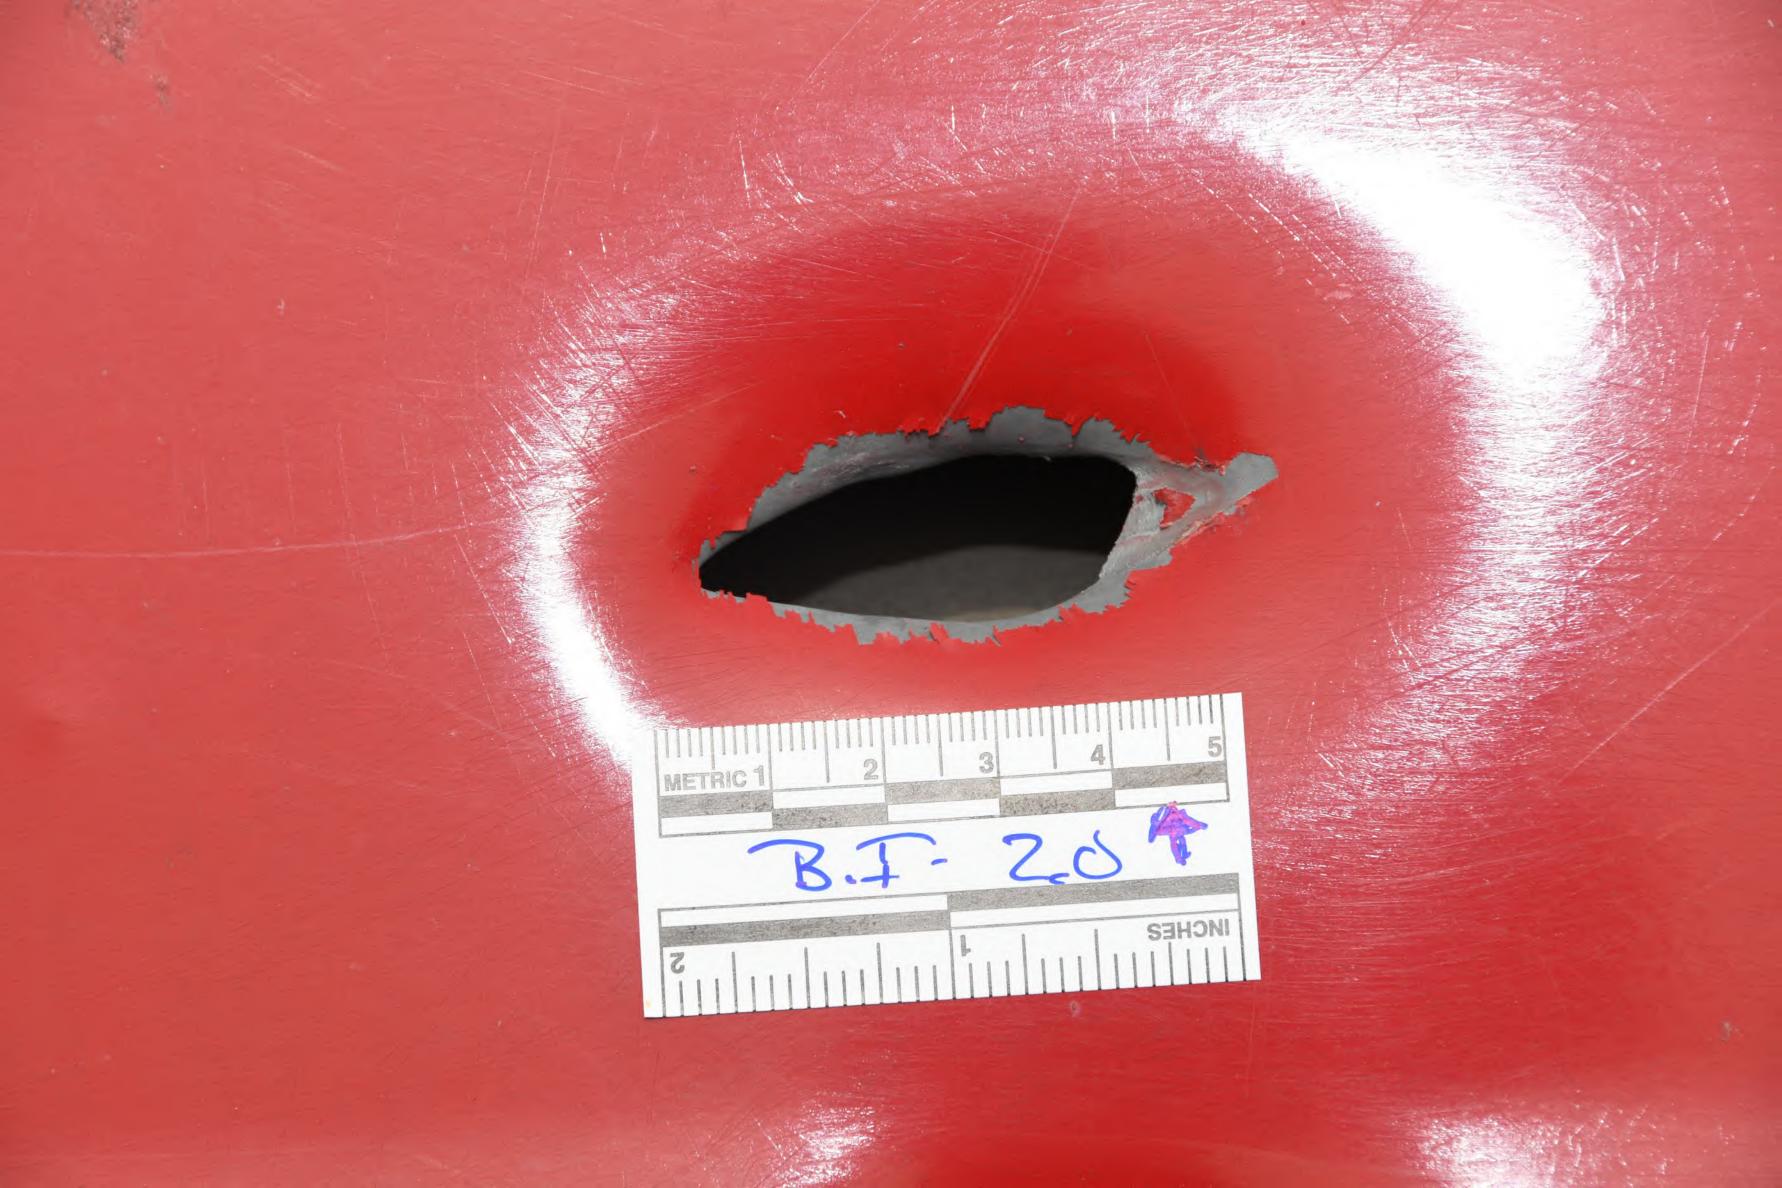

THC: 18.35% CBD: 0.00%

Terpenes: NIA

CBD: 0.00% Weight: 19 Pre-Roll
License #: AU-G-C-000187

License #: AU-G-C-000187

Test Date: 02/03/24

1A405030000C92F000059056

Carbon Labs
Activation Time: Immediate - Actual cannabinoid values may vary from reported values by 19%