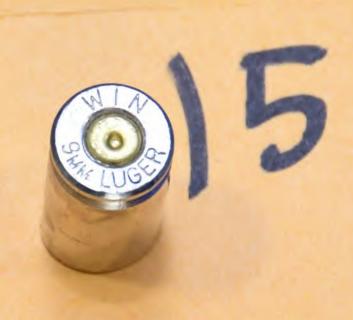

THC: 18.35% CBD: 0.00%

Terpenes: NIA

CBD: 0.00% Weight: 19 Pre-Roll
License #: AU-G-C-000187

License #: AU-G-C-000187

Test Date: 02/03/24

1A405030000C92F000059056

Carbon Labs
Activation Time: Immediate - Actual cannabinoid values may vary from reported values by 19%