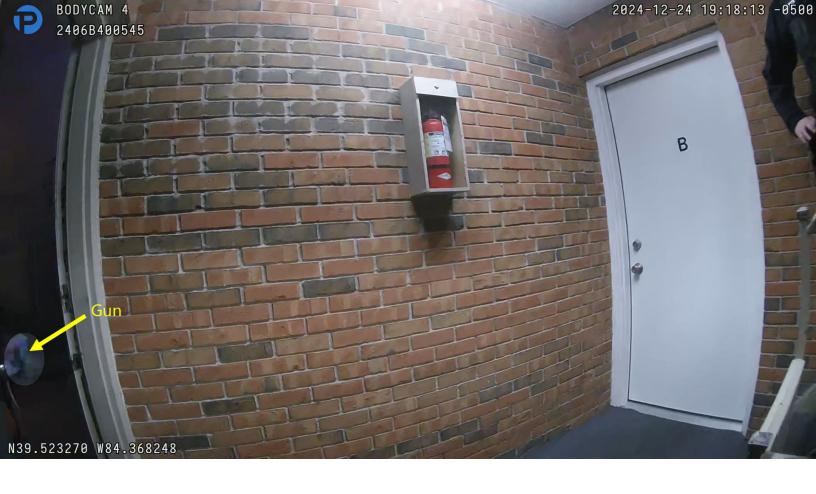

they were dispatched to, noise could be heard coming from Apartment A. Though the exact words could not be made out in the video, it seemed as if the occupants inside the apartment were arguing.

knocked on the door and announced, "Middletown Police." He knocked a second time and announced, "Middletown Police." knocks for a third time, and Gorak opens the door approximately three seconds later at frame 4441. At frame 4454, the gun can be seen. At frame 4474, Gorak can be seen holding a gun, which was pointed in s direction. See Figures 5, 6, and 7 below.

Figure 5- Spotlight and text annotations added- frame 4454

Figure 6- Spotlight annotation added- frame 4474

Figure 7- Spotlight and arrow annotations added- frame 4483

discharged his first round at approximately frame 4489. He fired his second round at approximately frame 4496, his third round at approximately frame 4505, and his final round was obstructed by his arm; however, it likely occurred at approximately frame 4515 based on audio. He fired four rounds over the course of approximately .8 seconds.