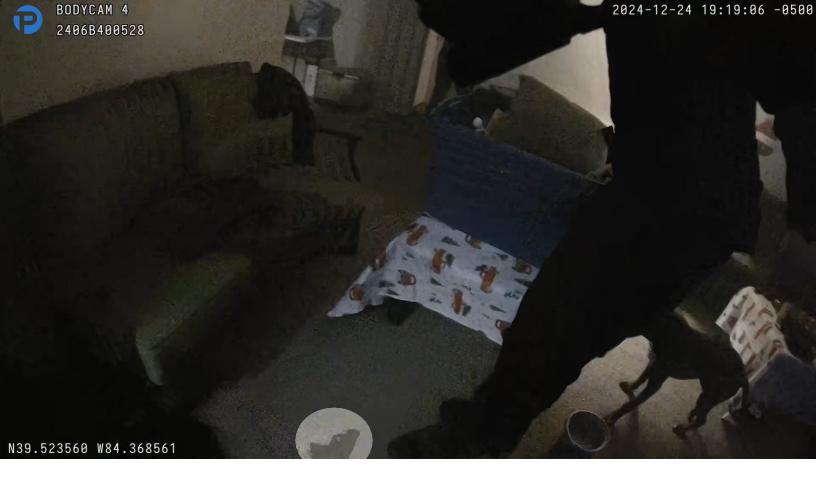

Figure 3- Spotlight annotation added- frame 2372

After the shots had stopped, Gorak fell back, and his arms came to rest under a table. Officer Swanger moved down from the stairs and joined Officer Rawlins. Both officers entered the apartment. Officer Rawlins moved the table, and Gorak's gun could be seen on the floor. See Figure 4 below.

Figure 4- Spotlight annotation added- frame 3990

Gorak's son [Michael McIntosh] appeared from the back hallway of the apartment with his hands up. He was assisted out of the apartment by Officer Rawlins. Officer Hunt began CPR at approximately frame 4488, which was two minutes and twenty-nine seconds into the video [approximately 71.3 seconds after the last shot was fired]. Officers Swanger and Rawlins then conducted a protective sweep of the apartment. Officers then continued medical aid. While CPR was in progress, Officer Swanger spoke to another officer and commented, "I'm not certain if he had the gun in his hand." This comment occurred at approximately frame 14658.