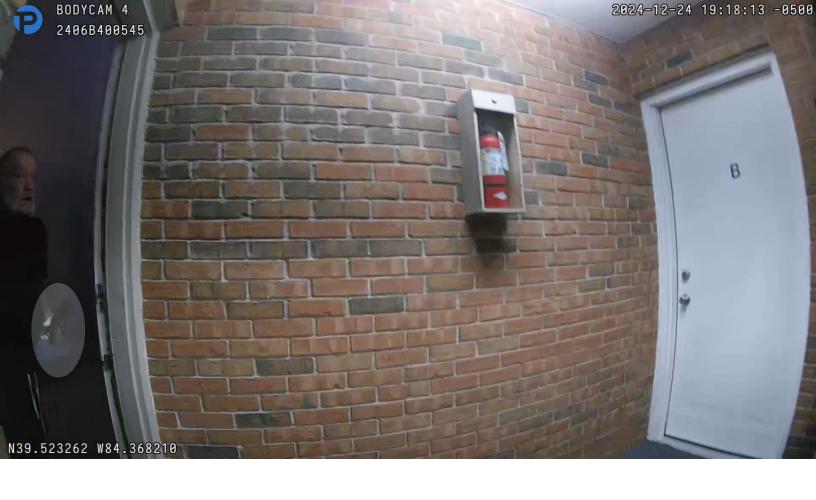

## Officer Jacob Swanger's Footage

Officer Swanger's video began as he was elevated on the steps looking at Apartment A. The embedded timestamp read 1916 hours. was standing in front of the apartment door, apparently trying to listen for noise coming from the apartment. The audio began at approximately twenty-three seconds into the video.

At approximately frame 1048, knocked on the apartment door and announced, "Middletown Police." He then moved left of the door so as to not stand in front of it. At approximately frame 1685, he used what appeared to be a flashlight to knock on the door a second time. He once again announced, "Middletown Police." At approximately frame 2157, he knocked for a third time.