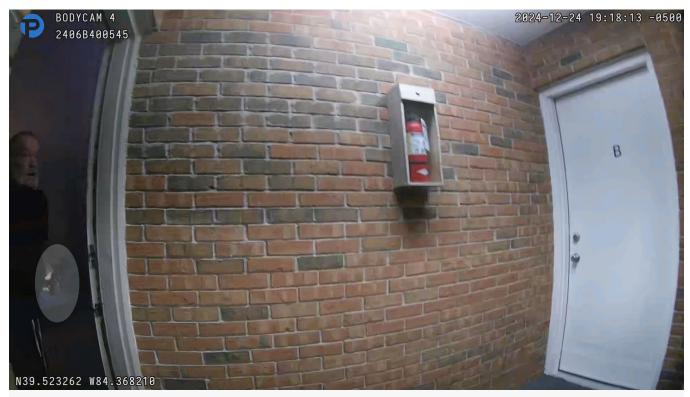

At approximately frame 2299, the door began to open. The involved subject, Christopher Gorak, can first be seen at approximately frame 2310. He was holding a black pistol in his left hand. At that point, the pistol appeared to be pointed to the ground. See Figure 1 below.

Figure 1- Arrow annotation added- frame 2311

From approximately frames 2310 to 2336, Gorak continued to open the door. His arm also appeared to move up, thus pointing the pistol in the direction of and Officer Swanger. See Figure 2 below.