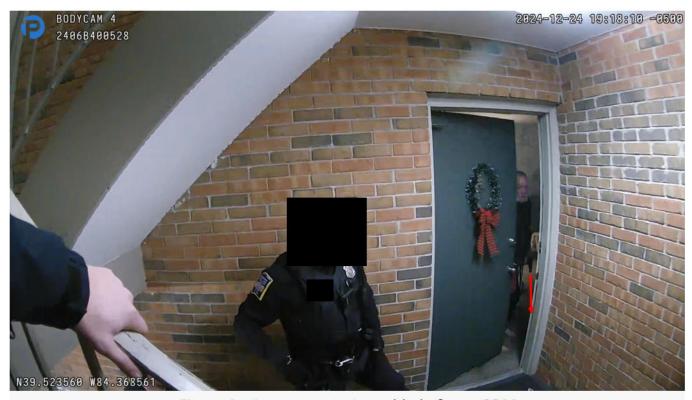

At approximately frame 2299, the door began to open. The involved subject, Christopher Gorak, can first be seen at approximately frame 2310. He was holding a black pistol in his left hand. At that point, the pistol appeared to be pointed to the ground. See Figure 1 below.

Figure 1- Arrow annotation added- frame 2311

From approximately frames 2310 to 2336, Gorak continued to open the door. His arm also appeared to move up, thus pointing the pistol in the direction of and Officer Swanger. See Figure 2 below.