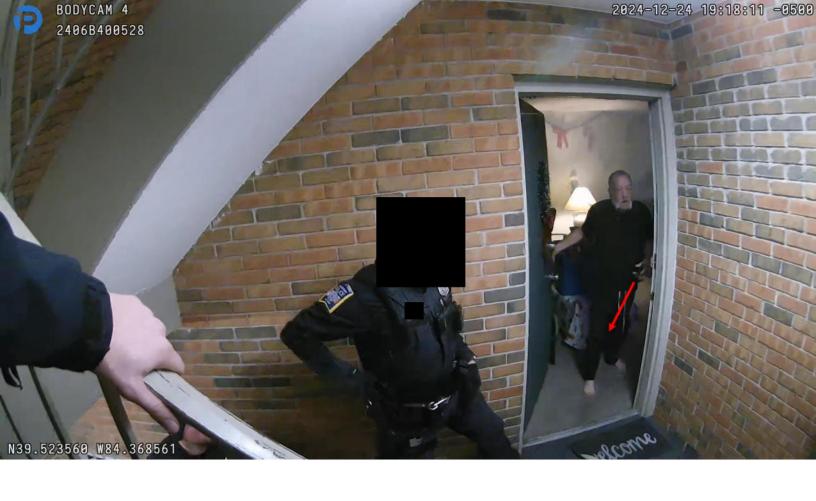

At approximately frame 2299, the door began to open. The involved subject, Christopher Gorak, can first be seen at approximately frame 2310. He was holding a black pistol in his left hand. At that point, the pistol appeared to be pointed to the ground. See Figure 1 below.

Figure 1- Arrow annotation added- frame 2311

From approximately frames 2310 to 2336, Gorak continued to open the door. His arm also appeared to move up, thus pointing the pistol in the direction of and Officer Swanger. See Figure 2 below.

Figure 2- Arrow annotation added- frame 2333

At approximately frame 2337, it appeared that Gorak began to lower his pistol; however, almost simultaneously at approximately frame 2348, discharged his first shot of four fired his second shot at approximately frame 2356, his third shot at approximately frame 2365, and his final shot at approximately frame 2373. At approximately frame 2360, Gorak began to fall to the ground. He could be seen still holding onto the pistol after he fell. See Figure 3 below.