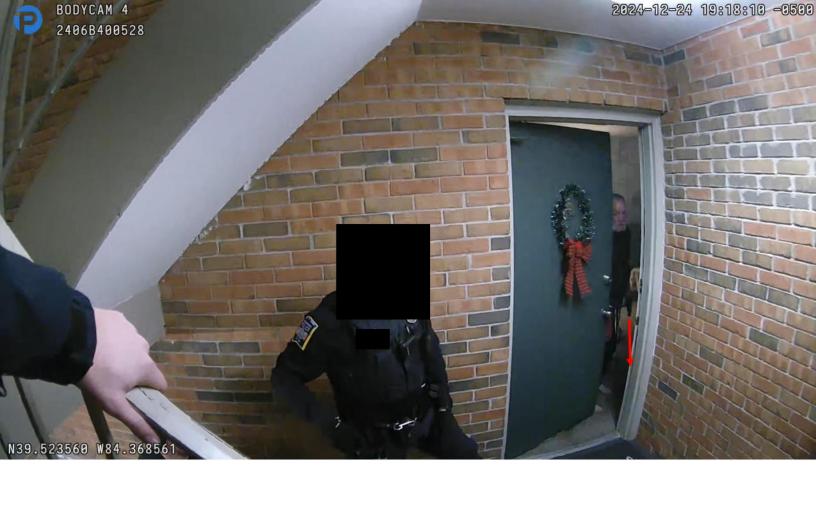

At approximately frame 2299, the door began to open. The involved subject, Christopher Gorak, can first be seen at approximately frame 2310. He was holding a black pistol in his left hand. At that point, the pistol appeared to be pointed to the ground. See Figure 1 below.

Figure 1- Arrow annotation added- frame 2311

From approximately frames 2310 to 2336, Gorak continued to open the door. His arm also appeared to move up, thus pointing the pistol in the direction of and Officer Swanger. See Figure 2 below.