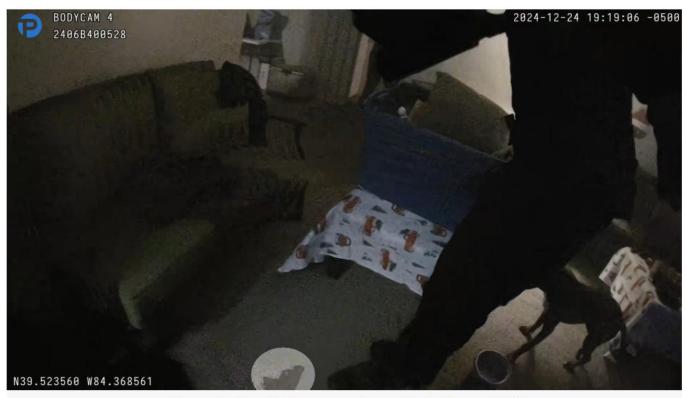

Figure 3- Spotlight annotation added- frame 2372

After the shots had stopped, Gorak fell back, and his arms came to rest under a table. Officer Swanger moved down from the stairs and joined Officer Rawlins. Both officers entered the apartment. Officer Rawlins moved the table, and Gorak's gun could be seen on the floor. See Figure 4 below.

Figure 4- Spotlight annotation added- frame 3990

Gorak's son [Michael McIntosh] appeared from the back hallway of the apartment with his hands up. He was assisted out of the apartment by Officer Rawlins. Officer Hunt began CPR at approximately frame 4488, which was two minutes and twenty-nine seconds into the video [approximately 71.3 seconds after the last shot was fired]. Officers Swanger and Rawlins then conducted a protective sweep of the apartment. Officers then continued medical aid. While CPR was in progress, Officer Swanger spoke to another officer and commented, "I'm not certain if he had the gun in his hand." This comment occurred at approximately frame 14658.