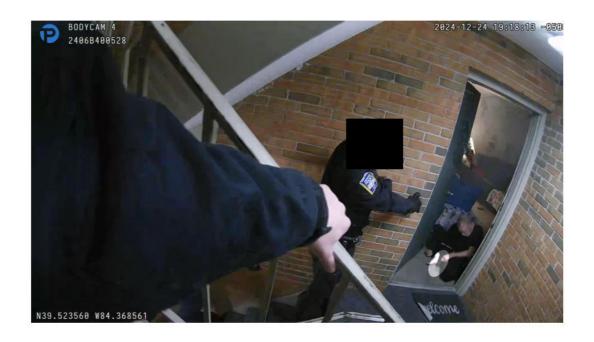

they were dispatched to, noise could be heard coming from Apartment A. Though the exact words could not be made out in the video, it seemed as if the occupants inside the apartment were arguing.

knocked on the door and announced, "Middletown Police." He knocked a second time and announced, "Middletown Police." knocks for a third time, and Gorak opens the door approximately three seconds later at frame 4441. At frame 4454, the gun can be seen. At frame 4474, Gorak can be seen holding a gun, which was pointed in s direction. See Figures 5, 6, and 7 below.

Figure 5- Spotlight and text annotations added- frame 4454

Figure 6- Spotlight annotation added- frame 4474

Figure 7- Spotlight and arrow annotations added- frame 4483

discharged his first round at approximately frame 4489. He fired his second round at approximately frame 4496, his third round at approximately frame 4505, and his final round was obstructed by his arm; however, it likely occurred at approximately frame 4515 based on audio. He fired four rounds over the course of approximately .8 seconds.