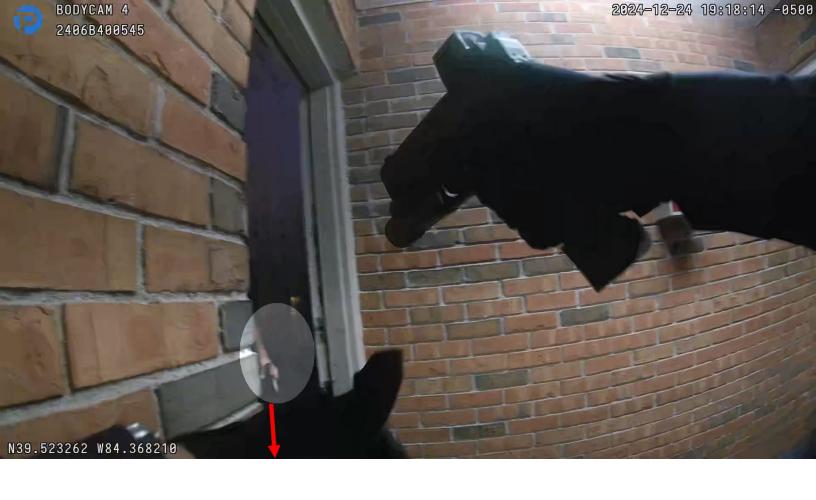

they were dispatched to, noise could be heard coming from Apartment A. Though the exact words could not be made out in the video, it seemed as if the occupants inside the apartment were arguing.

knocked on the door and announced, "Middletown Police." He knocked a second time and announced, "Middletown Police." knocks for a third time, and Gorak opens the door approximately three seconds later at frame 4441. At frame 4454, the gun can be seen. At frame 4474, Gorak can be seen holding a gun, which was pointed in s direction. See Figures 5, 6, and 7 below.

Figure 5- Spotlight and text annotations added- frame 4454

Figure 6- Spotlight annotation added- frame 4474

Figure 7- Spotlight and arrow annotations added- frame 4483

discharged his first round at approximately frame 4489. He fired his second round at approximately frame 4496, his third round at approximately frame 4505, and his final round was obstructed by his arm; however, it likely occurred at approximately frame 4515 based on audio. He fired four rounds over the course of approximately .8 seconds.