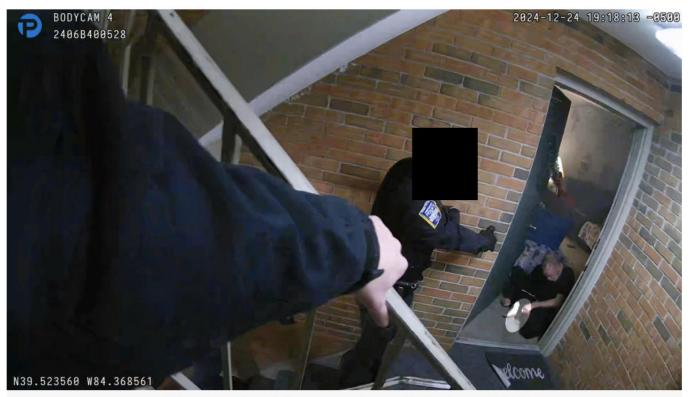

Figure 2- Arrow annotation added- frame 2333

At approximately frame 2337, it appeared that Gorak began to lower his pistol; however, almost simultaneously at approximately frame 2348, discharged his first shot of four fired his second shot at approximately frame 2356, his third shot at approximately frame 2365, and his final shot at approximately frame 2373. At approximately frame 2360, Gorak began to fall to the ground. He could be seen still holding onto the pistol after he fell. See Figure 3 below.

Figure 3- Spotlight annotation added- frame 2372

After the shots had stopped, Gorak fell back, and his arms came to rest under a table. Officer Swanger moved down from the stairs and joined Officer Rawlins. Both officers entered the apartment. Officer Rawlins moved the table, and Gorak's gun could be seen on the floor. See Figure 4 below.