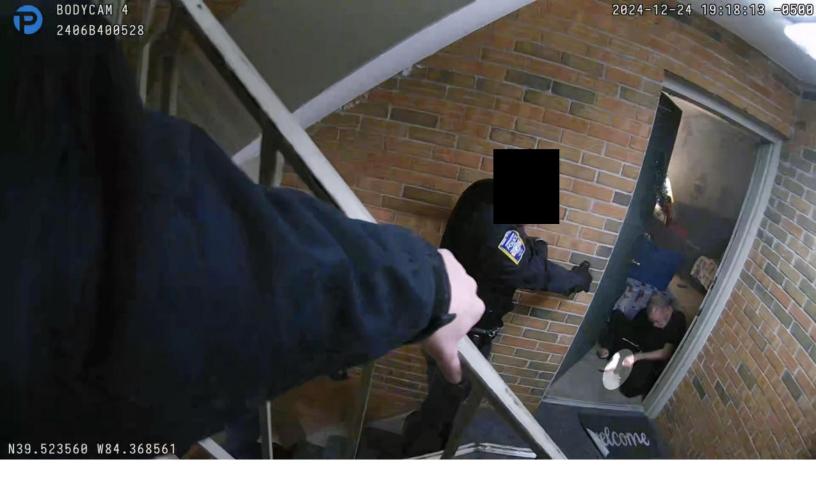

At approximately frame 2299, the door began to open. The involved subject, Christopher Gorak, can first be seen at approximately frame 2310. He was holding a black pistol in his left hand. At that point, the pistol appeared to be pointed to the ground. See Figure 1 below.

Figure 1- Arrow annotation added- frame 2311

From approximately frames 2310 to 2336, Gorak continued to open the door. His arm also appeared to move up, thus pointing the pistol in the direction of and Officer Swanger. See Figure 2 below.