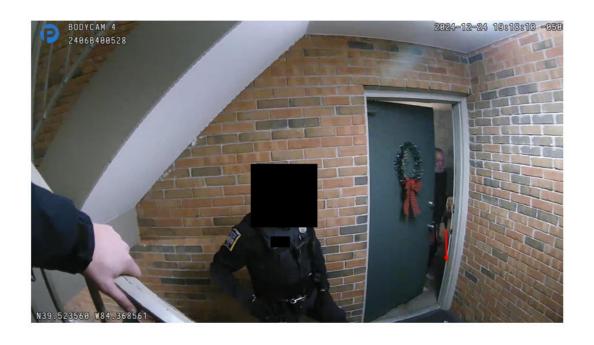

At approximately frame 2299, the door began to open. The involved subject, Christopher Gorak, can first be seen at approximately frame 2310. He was holding a black pistol in his left hand. At that point, the pistol appeared to be pointed to the ground. See Figure 1 below.

Figure 1- Arrow annotation added- frame 2311

From approximately frames 2310 to 2336, Gorak continued to open the door. His arm also appeared to move up, thus pointing the pistol in the direction of and Officer Swanger. See Figure 2 below.