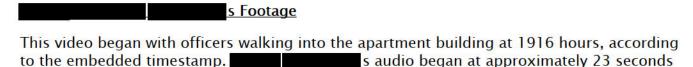

## Officer Jacob Swanger's Footage

Officer Swanger's video began as he was elevated on the steps looking at Apartment A. The embedded timestamp read 1916 hours. was standing in front of the apartment door, apparently trying to listen for noise coming from the apartment. The audio began at approximately twenty-three seconds into the video.

At approximately frame 1048, knocked on the apartment door and announced, "Middletown Police." He then moved left of the door so as to not stand in front of it. At approximately frame 1685, he used what appeared to be a flashlight to knock on the door a second time. He once again announced, "Middletown Police." At approximately frame 2157, he knocked for a third time.