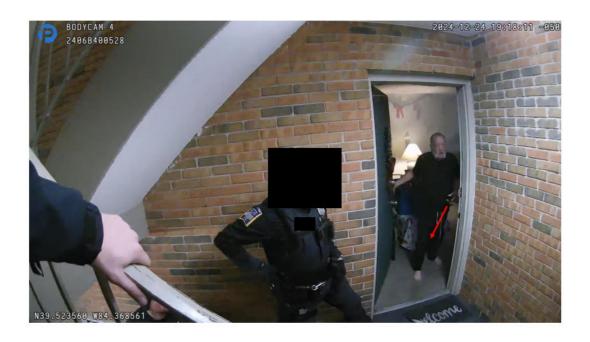

At approximately frame 2299, the door began to open. The involved subject, Christopher Gorak, can first be seen at approximately frame 2310. He was holding a black pistol in his left hand. At that point, the pistol appeared to be pointed to the ground. See Figure 1 below.

Figure 1- Arrow annotation added- frame 2311

From approximately frames 2310 to 2336, Gorak continued to open the door. His arm also appeared to move up, thus pointing the pistol in the direction of and Officer Swanger. See Figure 2 below.

Figure 2- Arrow annotation added- frame 2333

At approximately frame 2337, it appeared that Gorak began to lower his pistol; however, almost simultaneously at approximately frame 2348, discharged his first shot of four fired his second shot at approximately frame 2356, his third shot at approximately frame 2365, and his final shot at approximately frame 2373. At approximately frame 2360, Gorak began to fall to the ground. He could be seen still holding onto the pistol after he fell. See Figure 3 below.