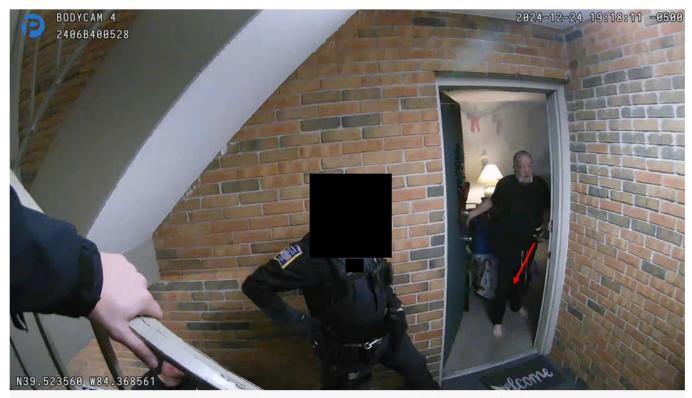

they were dispatched to, noise could be heard coming from Apartment A. Though the exact words could not be made out in the video, it seemed as if the occupants inside the apartment were arguing.

knocked on the door and announced, "Middletown Police." He knocked a second time and announced, "Middletown Police." knocks for a third time, and Gorak opens the door approximately three seconds later at frame 4441. At frame 4454, the gun can be seen. At frame 4474, Gorak can be seen holding a gun, which was pointed in s direction. See Figures 5, 6, and 7 below.

Figure 5- Spotlight and text annotations added- frame 4454

Figure 6- Spotlight annotation added- frame 4474

Figure 7- Spotlight and arrow annotations added- frame 4483

discharged his first round at approximately frame 4489. He fired his second round at approximately frame 4496, his third round at approximately frame 4505, and his final round was obstructed by his arm; however, it likely occurred at approximately frame 4515 based on audio. He fired four rounds over the course of approximately .8 seconds.