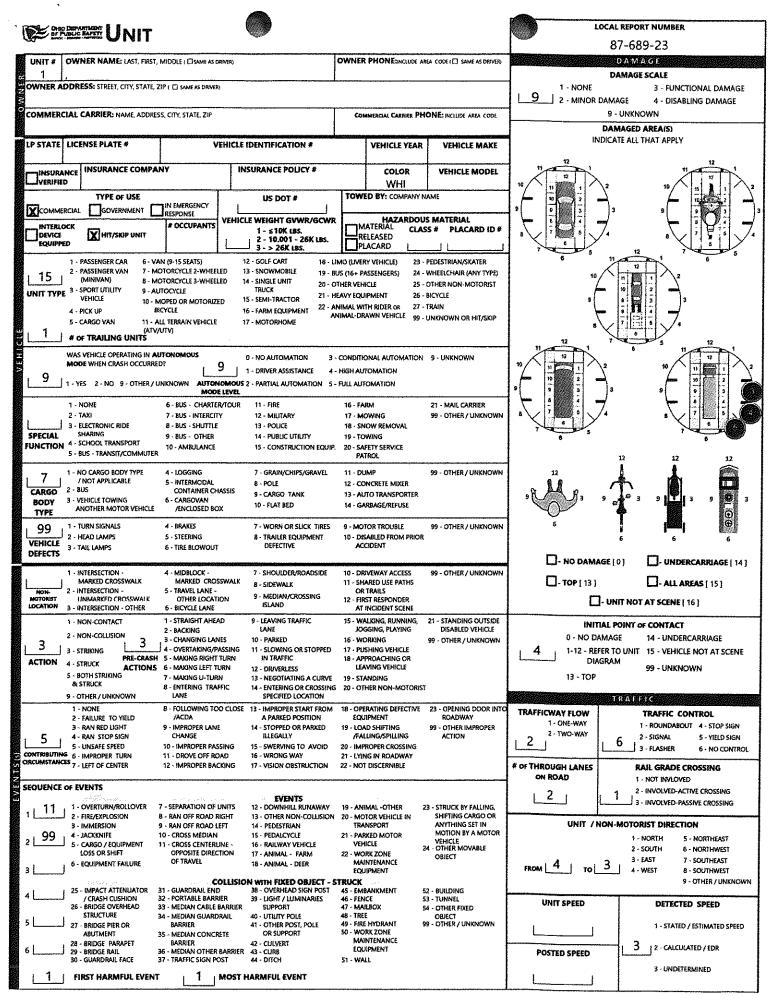

-

er bei forms incident separt tana employee or motor vehicle).eloc — #03

, ,

....

|                       |                                  | FIC C               | RASH                         | RE                        |                                       |                             | Y FIELD FOR SUPP                | LEMENT REPORT                     |                                  | LOCAL REPO                 | RT NUMBER +                                                      |
|-----------------------|----------------------------------|---------------------|------------------------------|---------------------------|---------------------------------------|-----------------------------|---------------------------------|-----------------------------------|----------------------------------|----------------------------|------------------------------------------------------------------|
|                       | 571-0                            |                     |                              | CAL INPURMA               | TION POUCE                            | H #0964-23                  |                                 |                                   | 1                                | 87-6                       | 89-23                                                            |
|                       | Пон                              | +1P                 | OTHER RE                     | PORTING AGE               |                                       |                             |                                 | NCIC *                            | HIT/SKIP                         | NUMBER OF                  | UNITS UNIT IN ERROR                                              |
| SECONDAR              |                                  | IVATE PROF          | PERTY W                      | ood County S              | Sheriffs Office                       |                             |                                 | 08700                             | 2 2 - UNSOLVED                   | 2                          | 98 - ANIMAL                                                      |
| COUNTY* LO            | CALITY*                          | LOC                 | ATION: CITY. Y               | ILLAGE TOWNSH             | ŧP*                                   |                             |                                 |                                   | CRASH DATE                       | / TIME*                    | CRASH SEVERITY                                                   |
| 87                    | 3 2 - VILLAGE                    | ID Troy             | / (Townshi                   | ip of)                    |                                       |                             |                                 |                                   | 10/31/202                        | 3 21:31                    | 1 - FATAL                                                        |
| ROUTE TYPE            |                                  | PREFIX 1            |                              | CATION ROAL               | NAME                                  |                             |                                 | ROAD TYPE                         |                                  |                            | 2 - SERIOUS INJURY<br>SUSPECTED                                  |
| US                    | 20                               |                     | - SOUTH<br>- EAST            |                           |                                       |                             |                                 |                                   | 41,495                           |                            | 3 - MINOR INJURY                                                 |
|                       |                                  | PREFIX 1            | WEST                         |                           | D NAME (ROAD                          | WI FRONT HO                 | U 167 AL                        | ROAD TYPE                         |                                  |                            | SUSPECTED<br>4 - INJURY POSSIBLE                                 |
|                       |                                  | 2 -                 | - SOUTH                      | TERENCE ROA               | D RAME ROAD,                          | , muller og s, no           | -031 #/                         |                                   |                                  |                            | 5 - PROPERTY DAM                                                 |
| 265                   |                                  | 4.                  | WEST                         | emoyne Rd                 | 11411 000201 0010                     |                             |                                 | RD                                | -83.472                          | 070                        | ONLY                                                             |
| 1 - INTERS            | FROM                             | REFERENCE           | A MARTING AND                | ROUTE TY                  |                                       | L - ALLEY                   | ROAD TYPE                       | Y RD - ROAD                       |                                  |                            | ON RELATED                                                       |
| 1 12 - MILE P         |                                  | 1 - NOR<br>2 - SOUT | пн                           | TERSTATE ROUT             | A                                     | V - AVENUE                  | LA - LANE                       | SQ - SQUARE                       |                                  | RSECTION OR C              |                                                                  |
| 3 - HOUSE             | #                                | 3 - EAST - 4 - WEST |                              | DERAL US ROU<br>ATE ROUTE | N N N N N N N N N N N N N N N N N N N | L - BOULEVARD<br>R - CIRCLE | MP - MILEPOS                    | a complete a second spin a second |                                  | CHANGE ARE                 | NUMBER OF APPROAD                                                |
| DISTAN<br>FROM REFERE | CE D<br>NCE UNIT                 | OF MEASURI          | ALC: NOT OF THE OWNER.       | UMBERED COU               | 1                                     | T - COURT                   | OV - OVAL<br>PK - PARKWAY       | TE - TERRACE<br>TL - TRAIL        |                                  | ROAL                       | OWAY                                                             |
|                       |                                  | 1 - MILE            | s 🚺                          | JMBERED TOW               | D D                                   | R - DRIVE<br>E - HEIGHTS    | PI - PIKE<br>PL - PLACE         | WA - WAY                          |                                  | NODED                      |                                                                  |
|                       |                                  | 3 - YAR             | - 46335 (MASBA               | OUTE                      | <u> </u>                              | E - ACKARIS                 | PL-PDACE                        |                                   |                                  |                            |                                                                  |
|                       | LOCATION OF FIR                  |                     | F <b>UL EVENT</b><br>OSSOVER |                           |                                       |                             |                                 |                                   | DIRECTION OF TRAV                | /EL                        | MEDIAN TYPE                                                      |
| 4                     | i shoulder                       |                     | USSUVER<br>RIVEWAY/ALI       | EY ACCESS                 |                                       |                             | - REAR-TO-REA<br>- BACKING      | л.                                | 1 - NORTH<br>2 - SOUTH           |                            | DIVIDED FLUSH MEDIAN                                             |
|                       | MEDIAN<br>I ROADSIDE             |                     | AILWAY GRAD                  |                           | 3                                     | /O MOTOR 6                  | - ANGLE                         |                                   | ] 3 - EAST                       | 2 -                        | ( <4 FEET )<br>DIVIDED FLUSH MEDIAN                              |
|                       | I GORE                           |                     | ARED USE P.                  | ATHS OK                   |                                       | ANSPORT 7                   | - SIDESWIPE, SA                 |                                   | 4 - WEST                         | 1                          | ( ≥4 FEET )<br>DIVIDED, DEPRESSED MEDIAN                         |
|                       | TSIDE TRAFFIC WA                 |                     |                              |                           | 1                                     | AK-CND                      | - SIDESWIPE, U<br>- OTHER / UNK | PPOSITE DIRECTION                 |                                  | 4-                         | DIVIDED, RAISED MEDIAN                                           |
|                       | I RAMP<br>F RAMP                 |                     | dll booth<br>Ther / Unkn     | IOWN                      | 5-11.                                 |                             | - OTHER / ONR                   |                                   |                                  | 1                          | (ANY TYPE)<br>OTHER / UNKNOWN                                    |
| WORK ZON              | RELATED                          |                     |                              | WORK ZONE T               | I<br>TYPE                             | LOCATIC                     | N OF CRASH I                    | N WORK ZONE                       | CONTOUR                          | CONDIT                     | IONS SURFACE                                                     |
|                       |                                  |                     | 1-04                         | NE CLOSURE                |                                       | ·                           | BEFORE THE 1                    |                                   | 2;                               | <sub>1</sub> 4             | 1 2                                                              |
|                       |                                  |                     | 2 - 64                       | NE SHIFT/ CRC             | )SSOVER                               |                             | WARNING SIG<br>ADVANCE WA       |                                   | 1 - STRAIGHT                     | 1 - DRY                    | 1 - CONCRETE                                                     |
| LAW ENFOR             | CEMENT PRESENT                   |                     |                              | ORK ON SHOU<br>R MEDIAN   | LDER                                  |                             | TRANSITION /                    |                                   | LEVEL                            | 2 - WET                    | 2 - BLACKTOP,                                                    |
|                       |                                  |                     |                              |                           | R MOVING WOR                          | K [                         | - ACTIVITY AREA                 |                                   | 2 - STRAIGHT<br>GRADE            | 3 - SNOW<br>4 - ICE        | BITUMINOUS<br>ASPHALT                                            |
| ACTIVE SCH            |                                  |                     | 5 - 0                        | THER                      |                                       |                             | - TERMINATION                   | AREA                              | 3 - CURVE LEVEL                  | 5 - SAND, MU               |                                                                  |
| 4 5.                  | LIGHT CONDITI                    | ON                  |                              |                           |                                       | WEATHER                     |                                 |                                   | 4 - CURVE GRADE<br>9 - OTHER     | OIL, GRAV<br>6 - WATER (ST |                                                                  |
| 1 - DA<br>1/2 - DA    | WN/DUSK                          |                     |                              |                           | lear<br>Loudy                         | 6 - SNOW<br>7 - SEVERE CI   |                                 |                                   | JUNKNOWN                         | MOVING)                    | 5 - DIRT                                                         |
|                       | rk - Lighted Roa                 |                     |                              | 1 ' {                     | og, smog, smoj                        |                             |                                 | RT, SNOW                          |                                  | 7 - SLUSH<br>9 - OTHER / U | 9 - OTHER<br>NKNOWN / UNKNOWN                                    |
|                       | rk - Roadway N<br>rk - Unknown R |                     | - 1                          | 4 - R                     |                                       |                             | RAIN OR FREEZ                   | ING DRIZZLE                       |                                  |                            |                                                                  |
|                       | HER / UNKNOWN                    |                     |                              | 10-0                      | LEET, HAIL                            | 99 - OTHER /                | UNKNOWN                         |                                   |                                  |                            |                                                                  |
| NARRATIVE             |                                  |                     |                              |                           |                                       |                             | Γ                               |                                   | ····                             |                            |                                                                  |
| Unit 1 traveli        | ng eastbound d                   | on US 20.           | . Unit 1 los                 | t control and             | d struck Unit 2                       | with the                    |                                 |                                   |                                  |                            |                                                                  |
|                       | er side of the tr                |                     |                              |                           |                                       |                             |                                 |                                   | 5                                |                            |                                                                  |
| 2 was station         | ary on US 20 w                   | hth emen            | gency ligh                   | ts. Unit 2 Wa             | s struck by Un                        | iit 1.                      |                                 |                                   | 2                                |                            | Mol To Sculle                                                    |
|                       |                                  |                     |                              |                           |                                       |                             |                                 |                                   |                                  |                            |                                                                  |
|                       |                                  |                     |                              |                           |                                       |                             |                                 | Unn -                             |                                  |                            |                                                                  |
|                       |                                  |                     |                              |                           |                                       |                             |                                 | E Mara                            | U                                | nit 1                      |                                                                  |
|                       |                                  |                     |                              |                           |                                       |                             |                                 |                                   |                                  |                            |                                                                  |
|                       |                                  |                     |                              |                           |                                       |                             |                                 | Lie Contraction                   | Duil 2                           |                            | - Loji -                                                         |
|                       |                                  |                     |                              |                           |                                       |                             |                                 |                                   |                                  |                            | - Other                                                          |
|                       |                                  |                     |                              |                           |                                       |                             |                                 |                                   |                                  |                            |                                                                  |
|                       |                                  |                     |                              |                           |                                       |                             |                                 |                                   |                                  |                            |                                                                  |
|                       |                                  |                     |                              |                           |                                       |                             |                                 |                                   |                                  |                            |                                                                  |
|                       |                                  |                     |                              |                           |                                       |                             |                                 |                                   |                                  |                            |                                                                  |
|                       |                                  |                     |                              |                           |                                       |                             |                                 |                                   |                                  |                            |                                                                  |
|                       |                                  |                     |                              |                           |                                       |                             |                                 |                                   |                                  |                            |                                                                  |
| CRASH REPO            | ORTED DATE / TIN                 | AE T                | DE                           | PATCH DATE                | / TIME                                | ARI                         | RIVAL DATE / T                  | IME                               | SCENE CLEARED D                  | ATE / TIME                 | REPORT TAKEN BY                                                  |
|                       | /2023 21:31                      |                     |                              | 0/31/2023 2               |                                       | 1                           | /31/2023 21                     |                                   |                                  |                            | POLICE AGENCY                                                    |
|                       | -                                |                     |                              |                           |                                       |                             | 1 1/2023 21                     |                                   | 10/31/2023                       | 22:32                      |                                                                  |
| TOTAL TIME            | OTHER                            |                     | TOTAL                        | OFFICER'S                 |                                       |                             | 1                               | CHECKED BY OFFIC                  |                                  |                            |                                                                  |
| OADWAY CLOS           | EVI INVESTIGATIO                 | SLATINGET           | MINUTES                      | Villenar                  | Marria                                |                             | +                               | Bonnough Pr                       | an                               |                            |                                                                  |
| OADWAY CLOS           | ED INVESTIGATIC                  |                     | MINUTES                      | Villegas,                 |                                       | DGE NUMPER                  |                                 | Bonnough, Bri                     |                                  |                            | CORRECTION OR ADDITIO                                            |
| 61                    | EDIRVESTIGATIC                   |                     | 61                           | viiegas,                  | OFFICER'S BA                          | ADGE NUMBER*                |                                 |                                   | an<br>sy Officer's BADGE N<br>19 | UMBER*                     | (CORRECTION OR ADDITIO<br>TO AN EXISTING REPORT SENT TO<br>ODPS) |