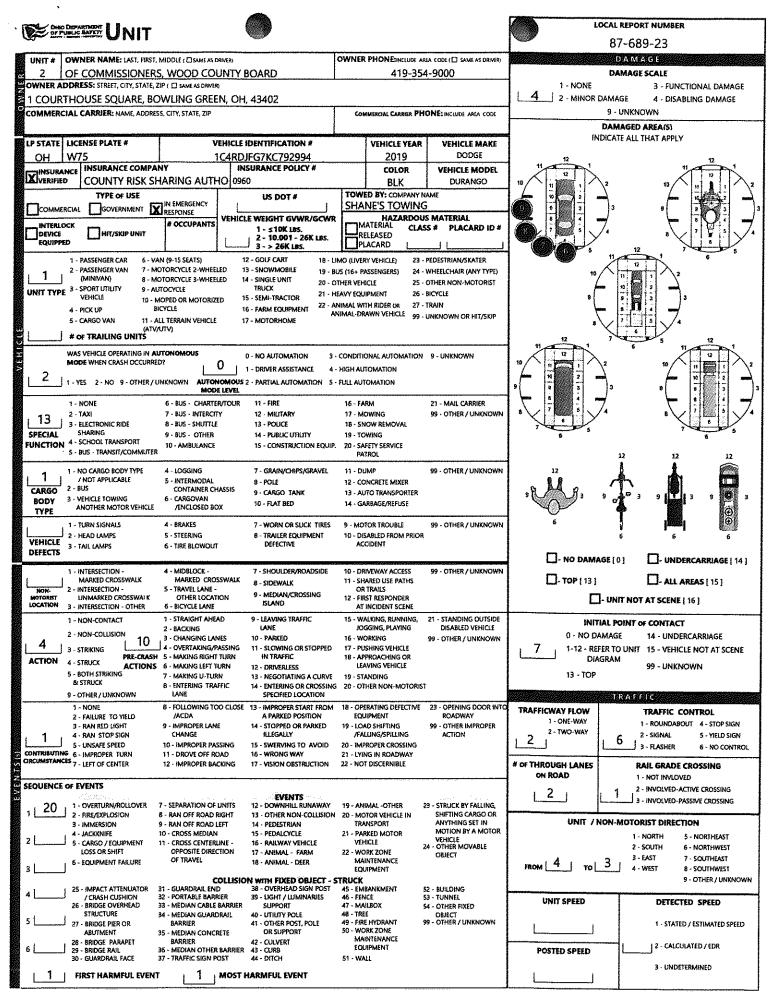

-

er bei forms incident separt tana employee or motor vehicle).eloc — #03

, ,

....

|                       |                                  | FIC C               | RASH                         | RE                        |                                       |                             | Y FIELD FOR SUPP                | LEMENT REPORT                     |                                  | LOCAL REPO                 | RT NUMBER +                                                      |
|-----------------------|----------------------------------|---------------------|------------------------------|---------------------------|---------------------------------------|-----------------------------|---------------------------------|-----------------------------------|----------------------------------|----------------------------|------------------------------------------------------------------|
|                       | 571-0                            |                     |                              | CAL INPURMA               | TION POUCE                            | H #0964-23                  |                                 |                                   | 1                                | 87-6                       | 89-23                                                            |
|                       | Пон                              | +1P                 | OTHER RE                     | PORTING AGE               |                                       |                             |                                 | NCIC *                            | HIT/SKIP                         | NUMBER OF                  | UNITS UNIT IN ERROR                                              |
| SECONDAR              |                                  | IVATE PROF          | PERTY W                      | ood County S              | Sheriffs Office                       |                             |                                 | 08700                             | 2 2 - UNSOLVED                   | 2                          | 98 - ANIMAL                                                      |
| COUNTY* LO            | CALITY*                          | LOC                 | ATION: CITY. Y               | ILLAGE TOWNSH             | ŧP*                                   |                             |                                 |                                   | CRASH DATE                       | / TIME*                    | CRASH SEVERITY                                                   |
| 87                    | 3 2 - VILLAGE                    | ID Troy             | / (Townshi                   | ip of)                    |                                       |                             |                                 |                                   | 10/31/202                        | 3 21:31                    | 1 - FATAL                                                        |
| ROUTE TYPE            |                                  | PREFIX 1            |                              | CATION ROAL               | NAME                                  |                             |                                 | ROAD TYPE                         |                                  |                            | 2 - SERIOUS INJURY<br>SUSPECTED                                  |
| US                    | 20                               |                     | - SOUTH<br>- EAST            |                           |                                       |                             |                                 |                                   | 41,495                           |                            | 3 - MINOR INJURY                                                 |
|                       |                                  | PREFIX 1            | WEST                         |                           | D NAME (ROAD                          | WI FRONT HO                 | U 167 AL                        | ROAD TYPE                         |                                  |                            | SUSPECTED<br>4 - INJURY POSSIBLE                                 |
|                       |                                  | 2 -                 | - SOUTH                      | TERENCE ROA               | D RAME ROAD,                          | , muller og s, no           | -031 #/                         |                                   |                                  |                            | 5 - PROPERTY DAM                                                 |
| 265                   |                                  | 4.                  | WEST                         | emoyne Rd                 | 11411 000201 0010                     |                             |                                 | RD                                | -83.472                          | 070                        | ONLY                                                             |
| 1 - INTERS            | FROM                             | REFERENCE           | A MARTING AND                | ROUTE TY                  |                                       | L - ALLEY                   | ROAD TYPE                       | Y RD - ROAD                       |                                  |                            | ON RELATED                                                       |
| 1 12 - MILE P         |                                  | 1 - NOR<br>2 - SOUT | пн                           | TERSTATE ROUT             | A                                     | V - AVENUE                  | LA - LANE                       | SQ - SQUARE                       |                                  | RSECTION OR C              |                                                                  |
| 3 - HOUSE             | #                                | 3 - EAST - 4 - WEST |                              | DERAL US ROU<br>ATE ROUTE | N N N N N N N N N N N N N N N N N N N | L - BOULEVARD<br>R - CIRCLE | MP - MILEPOS                    | a complete a second spin a second |                                  | CHANGE ARE                 | NUMBER OF APPROAD                                                |
| DISTAN<br>FROM REFERE | CE D<br>NCE UNIT                 | OF MEASURI          | ALC: NOT OF THE OWNER.       | UMBERED COU               | 1                                     | T - COURT                   | OV - OVAL<br>PK - PARKWAY       | TE - TERRACE<br>TL - TRAIL        |                                  | ROAL                       | OWAY                                                             |
|                       |                                  | 1 - MILE            | s 🚺                          | JMBERED TOW               | D D                                   | R - DRIVE<br>E - HEIGHTS    | PI - PIKE<br>PL - PLACE         | WA - WAY                          |                                  | NODED                      |                                                                  |
|                       |                                  | 3 - YAR             | - 46335 (MASBA               | OUTE                      | <u> </u>                              | E - ACKARIS                 | PL-PDACE                        |                                   |                                  |                            |                                                                  |
|                       | LOCATION OF FIR                  |                     | F <b>UL EVENT</b><br>OSSOVER |                           |                                       |                             |                                 |                                   | DIRECTION OF TRAV                | /EL                        | MEDIAN TYPE                                                      |
| 4                     | i shoulder                       |                     | USSUVER<br>RIVEWAY/ALI       | EY ACCESS                 |                                       |                             | - REAR-TO-REA<br>- BACKING      | л.                                | 1 - NORTH<br>2 - SOUTH           |                            | DIVIDED FLUSH MEDIAN                                             |
|                       | MEDIAN<br>I ROADSIDE             |                     | AILWAY GRAD                  |                           | 3                                     | /O MOTOR 6                  | - ANGLE                         |                                   | ] 3 - EAST                       | 2 -                        | ( <4 FEET )<br>DIVIDED FLUSH MEDIAN                              |
|                       | I GORE                           |                     | ARED USE P.                  | ATHS OK                   |                                       | ANSPORT 7                   | - SIDESWIPE, SA                 |                                   | 4 - WEST                         | 1                          | ( ≥4 FEET )<br>DIVIDED, DEPRESSED MEDIAN                         |
|                       | TSIDE TRAFFIC WA                 |                     |                              |                           | 1                                     | AK-CND                      | - SIDESWIPE, U<br>- OTHER / UNK | PPOSITE DIRECTION                 |                                  | 4-                         | DIVIDED, RAISED MEDIAN                                           |
|                       | I RAMP<br>F RAMP                 |                     | dll booth<br>Ther / Unkn     | IOWN                      | 5-11.                                 |                             | - OTHER / ONR                   |                                   |                                  | 1                          | (ANY TYPE)<br>OTHER / UNKNOWN                                    |
| WORK ZON              | RELATED                          |                     |                              | WORK ZONE T               | I<br>TYPE                             | LOCATIC                     | N OF CRASH I                    | N WORK ZONE                       | CONTOUR                          | CONDIT                     | IONS SURFACE                                                     |
|                       |                                  |                     | 1-04                         | NE CLOSURE                |                                       | ·                           | BEFORE THE 1                    |                                   | 2;                               | <sub>1</sub> 4             | 1 2                                                              |
|                       |                                  |                     | 2 - 64                       | NE SHIFT/ CRC             | )SSOVER                               |                             | WARNING SIG<br>ADVANCE WA       |                                   | 1 - STRAIGHT                     | 1 - DRY                    | 1 - CONCRETE                                                     |
| LAW ENFOR             | CEMENT PRESENT                   |                     |                              | ORK ON SHOU<br>R MEDIAN   | LDER                                  |                             | TRANSITION /                    |                                   | LEVEL                            | 2 - WET                    | 2 - BLACKTOP,                                                    |
|                       |                                  |                     |                              |                           | R MOVING WOR                          | K [                         | - ACTIVITY AREA                 |                                   | 2 - STRAIGHT<br>GRADE            | 3 - SNOW<br>4 - ICE        | BITUMINOUS<br>ASPHALT                                            |
| ACTIVE SCH            |                                  |                     | 5 - 0                        | THER                      |                                       |                             | - TERMINATION                   | AREA                              | 3 - CURVE LEVEL                  | 5 - SAND, MU               |                                                                  |
| 4 5.                  | LIGHT CONDITI                    | ON                  |                              |                           |                                       | WEATHER                     |                                 |                                   | 4 - CURVE GRADE<br>9 - OTHER     | OIL, GRAV<br>6 - WATER (ST |                                                                  |
| 1 - DA<br>1/2 - DA    | WN/DUSK                          |                     |                              |                           | lear<br>Loudy                         | 6 - SNOW<br>7 - SEVERE CI   |                                 |                                   | JUNKNOWN                         | MOVING)                    | 5 - DIRT                                                         |
|                       | rk - Lighted Roa                 |                     |                              | 1 ' {                     | og, smog, smoj                        |                             |                                 | RT, SNOW                          |                                  | 7 - SLUSH<br>9 - OTHER / U | 9 - OTHER<br>NKNOWN / UNKNOWN                                    |
|                       | rk - Roadway N<br>rk - Unknown R |                     | - 1                          | 4 - R                     |                                       |                             | RAIN OR FREEZ                   | ING DRIZZLE                       |                                  |                            |                                                                  |
|                       | HER / UNKNOWN                    |                     |                              | 10-0                      | LEET, HAIL                            | 99 - OTHER /                | UNKNOWN                         |                                   |                                  |                            |                                                                  |
| NARRATIVE             |                                  |                     |                              |                           |                                       |                             | Γ                               |                                   | ····                             |                            |                                                                  |
| Unit 1 traveli        | ng eastbound d                   | on US 20.           | . Unit 1 los                 | t control and             | d struck Unit 2                       | with the                    |                                 |                                   |                                  |                            |                                                                  |
|                       | er side of the tr                |                     |                              |                           |                                       |                             |                                 |                                   | 5                                |                            |                                                                  |
| 2 was station         | ary on US 20 w                   | hth emen            | gency ligh                   | ts. Unit 2 Wa             | s struck by Un                        | iit 1.                      |                                 |                                   | 2                                |                            | Mol To Sculle                                                    |
|                       |                                  |                     |                              |                           |                                       |                             |                                 |                                   |                                  |                            |                                                                  |
|                       |                                  |                     |                              |                           |                                       |                             |                                 | Unn -                             |                                  |                            |                                                                  |
|                       |                                  |                     |                              |                           |                                       |                             |                                 | E Mara                            | U                                | nit 1                      |                                                                  |
|                       |                                  |                     |                              |                           |                                       |                             |                                 |                                   |                                  |                            |                                                                  |
|                       |                                  |                     |                              |                           |                                       |                             |                                 | Lie Contraction                   | Duil 2                           |                            | - Loji -                                                         |
|                       |                                  |                     |                              |                           |                                       |                             |                                 |                                   |                                  |                            | - Other                                                          |
|                       |                                  |                     |                              |                           |                                       |                             |                                 |                                   |                                  |                            |                                                                  |
|                       |                                  |                     |                              |                           |                                       |                             |                                 |                                   |                                  |                            |                                                                  |
|                       |                                  |                     |                              |                           |                                       |                             |                                 |                                   |                                  |                            |                                                                  |
|                       |                                  |                     |                              |                           |                                       |                             |                                 |                                   |                                  |                            |                                                                  |
|                       |                                  |                     |                              |                           |                                       |                             |                                 |                                   |                                  |                            |                                                                  |
|                       |                                  |                     |                              |                           |                                       |                             |                                 |                                   |                                  |                            |                                                                  |
| CRASH REPO            | ORTED DATE / TIN                 | AE T                | DE                           | PATCH DATE                | / TIME                                | ARI                         | RIVAL DATE / T                  | IME                               | SCENE CLEARED D                  | ATE / TIME                 | REPORT TAKEN BY                                                  |
|                       | /2023 21:31                      |                     |                              | 0/31/2023 2               |                                       | 1                           | /31/2023 21                     |                                   |                                  |                            | POLICE AGENCY                                                    |
|                       | -                                |                     |                              |                           |                                       |                             | 1 1/2023 21                     |                                   | 10/31/2023                       | 22:32                      |                                                                  |
| TOTAL TIME            | OTHER                            |                     | TOTAL                        | OFFICER'S                 |                                       |                             | 1                               | CHECKED BY OFFIC                  |                                  |                            |                                                                  |
| OADWAY CLOS           | EVI INVESTIGATIO                 | SLATINGET           | MINUTES                      | Villenar                  | Marria                                |                             | +                               | Bonnough Pr                       | an                               |                            |                                                                  |
| OADWAY CLOS           | ED INVESTIGATIC                  |                     | MINUTES                      | Villegas,                 |                                       | DGE NUMPER                  |                                 | Bonnough, Bri                     |                                  |                            | CORRECTION OR ADDITIO                                            |
| 61                    | EDIRVESTIGATIC                   |                     | 61                           | viiegas,                  | OFFICER'S BA                          | ADGE NUMBER*                |                                 |                                   | an<br>sy Officer's BADGE N<br>19 | UMBER*                     | (CORRECTION OR ADDITIO<br>TO AN EXISTING REPORT SENT TO<br>ODPS) |