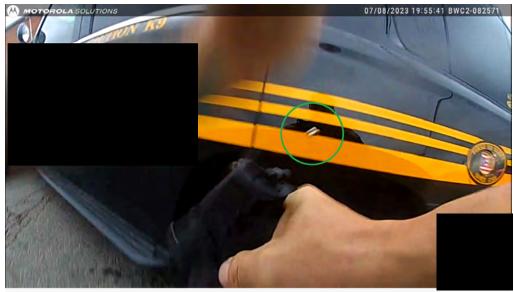

BWC 8: ejecting second unfired cartridge from his pistol while attempting to fix malfunction (BCI Item 4)

moved towards the driver's side door of his cruiser and updated Dispatch that Lindsey was still at the entrance door. then moved towards the rear of his cruiser and stripped the magazine from his pistol (See Photo BWC 9') and left it on the ground, then moved back towards the driver's side of his cruiser, inserted a replacement magazine into his pistol (See Photo BWC 10'), racked the slide on his pistol and caused another unfired cartridge (BCI Item 3) to eject from the pistol and fall to the ground (See Photo BWC 11'). After racking the slide on the pistol, spistol comes into view of the BWC and at that point it is observed that the magazine wasn't fully inserted into the magazine well of the pistol (See Photo BWC 12'). moved back to the passenger rear corner of his cruiser and attempted to discharge (audible indications trigger pulled and hammer falling) his pistol at Lindsey. response to the failure to fire and as he racked the slide, another unfired cartridge (BCI Item 4) is ejected from his pistol (See Photo BWC 13'). Lindsey can be observed ducking in and out of the front door waiving a jacket (See Photo CVS 5') and pointing towards (See Photo CVS 6') in what appears to be a "taunting" manner.

BWC 9: removing magazine from his duty pistol and letting it fall to the ground

pistol

BWC 11: racked the slide after inserting new magazine causing third unfired cartridge to be ejected onto ground (BCI Item 3)