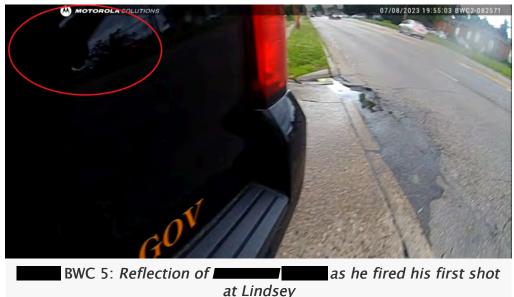

CVS 6: Lindsey pointing towards just prior to firing his second shot at Lindsey

At 19:55:59 hours, fired another shot at Lindsey and afterward advised Dispatch he believed the "suspect" (Lindsey) was "down". From the CVS recording, Lindsey can be observed with a distinct change in behavior immediately following second shot (*See Photo CVS 7*'). Lindsey appeared to have fallen into the building after being struck, but then reached outside the door with one of his arms.