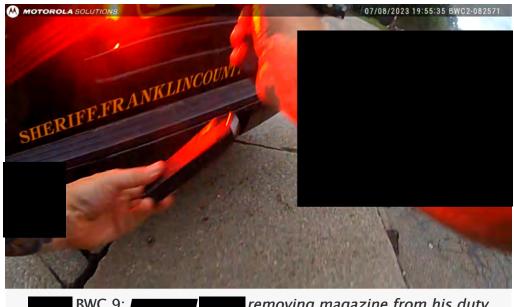

BWC 8: ejecting second unfired cartridge from his pistol while attempting to fix malfunction (BCI Item 4)

moved towards the driver's side door of his cruiser and updated Dispatch that Lindsey was still at the entrance door. then moved towards the rear of his cruiser and stripped the magazine from his pistol (See Photo BWC 9') and left it on the ground, then moved back towards the driver's side of his cruiser, inserted a replacement magazine into his pistol (See Photo BWC 10'), racked the slide on his pistol and caused another unfired cartridge (BCI Item 3) to eject from the pistol and fall to the ground (See Photo BWC 11'). After racking the slide on the pistol, spistol comes into view of the BWC and at that point it is observed that the magazine wasn't fully inserted into the magazine well of the pistol (See Photo BWC 12'). moved back to the passenger rear corner of his cruiser and attempted to discharge (audible indications trigger pulled and hammer falling) his pistol at Lindsey. response to the failure to fire and as he racked the slide, another unfired cartridge (BCI Item 4) is ejected from his pistol (See Photo BWC 13'). Lindsey can be observed ducking in and out of the front door waiving a jacket (See Photo CVS 5') and pointing towards (See Photo CVS 6') in what appears to be a "taunting" manner.

BWC 9: removing magazine from his duty pistol and letting it fall to the ground

pistol

BWC 11: racked the slide after inserting new magazine causing third unfired cartridge to be ejected onto ground (BCI Item 3)