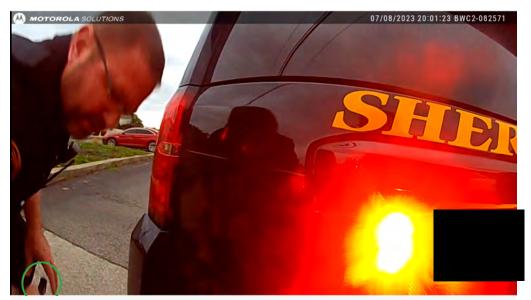

BWC 14: CPD Officer arriving on scene directly behind

At 20:01:19 hours, **Exercise** is heard advising he is going to pick up the magazine he previously removed from his pistol. FCSO Sergeant Robert Conkel (Sgt. Conkel) can be seen bending down to retrieve seems magazine and then hand it to Photos BWC 15' & WC 16' ). Sgt. Conkel can be heard asking "You believe you hit him?" and answered "I think so, he went down." then advised "I pulled up and he shot at me. I don't know if he hit my car at all. Let me check my dog." then opened the driver's side rear door and checked on his partner and several other law enforcement officers made their way to the front of the apartment building at 3110. himself at the southwest exterior corner of the building and maintained security until it was announced that Lindsey had been shot and medics were summoned. Afterward, and several deputies checked his cruiser for any bullet strikes. At 20:06:23 hours, advised the officers present that the original complainant wearing a "Steeler's Jersey... number 26" needed located. At 20:07:30 hours, was speaking with CPD Officer "Hicks 2916" and advised "Yeah, my gun hit the car and stove-piped". was then led away and his BWC footage concluded at 20:07:36.

BWC 15: FCSO Sgt. Conkel retrieving spistol magazine from the pavement

BWC 16: FCSO Sgt. Conkel handing the pistol magazine he retrieved from the pavement

From the review of Seconds BWC and CVS videos, there was approximately forty-five (45) seconds between the time when Lindsey shot at Lindsey upon his arrival, and when fired his first shot at Lindsey. Seconds after the first shot. From the time arrived at 3110 and came under fire, it was approximately one-and-a-half (1 ½) minutes until the