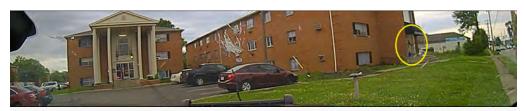

BWC 2: outside Walgreens and gunshots can be heard

parked his cruiser in the entrance of 3098 E. Livingston Avenue (west & adjacent to 3110) (See Photo CVS 2') and as he exited his cruiser, at least one (1) gunshot can be heard (*See Photos BWC 3'*). Through the CVS recording, Lindsey can be observed exiting the front glass door of 3110 with his right hand extended towards s location at the same time the gunshot is heard (*See Photo CVS 3'*).

entrance to 3098 E. Livingston Avenue and no one present at front entrance of 3110 E. Livingston Avenue

CVS 3: Lindsey at the front entrance at the time gunshots heard on SBWC

Lindsey then disappeared inside the door, reappeared in and out of the doorway.