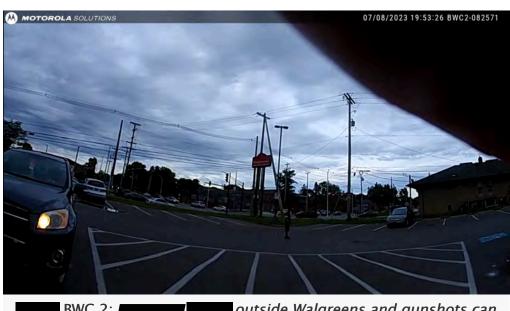

BWC 2: outside Walgreens and gunshots can be heard

parked his cruiser in the entrance of 3098 E. Livingston Avenue (west & adjacent to 3110) (See Photo CVS 2') and as he exited his cruiser, at least one (1) gunshot can be heard (*See Photos BWC 3'*). Through the CVS recording, Lindsey can be observed exiting the front glass door of 3110 with his right hand extended towards s location at the same time the gunshot is heard (*See Photo CVS 3'*).