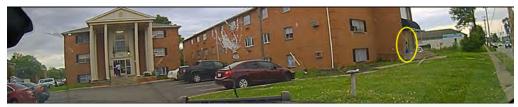

CVS 6: Lindsey pointing towards just prior to firing his second shot at Lindsey

At 19:55:59 hours, fired another shot at Lindsey and afterward advised Dispatch he believed the "suspect" (Lindsey) was "down". From the CVS recording, Lindsey can be observed with a distinct change in behavior immediately following second shot (*See Photo CVS 7*'). Lindsey appeared to have fallen into the building after being struck, but then reached outside the door with one of his arms.

CVS 7: Distinct change in behavior of Lindsey following second shot that appears to consistent with Lindsey being struck by a bullet

At approximately 19:56:28 hours, the first CPD cruiser arrived on scene and Lindsey is observed standing in the glass doorway with his left leg on the cement step and he can be heard yelling "Fuck you" several times and other "inaudible" communications (See Photo CVS 8'). Can be heard yelling twenty—one (21) additional commands to Lindsey about showing his hands as officers from CPD arrived on scene. CPD officers can also be heard yelling similar commands at Lindsey. At 19:57:24 hours, CPD was on scene and "He's back inside the apartment" referring to Lindsey. Then requested Dispatch have a FCSO supervisor respond to his location. Communications are not as clear at this point due to the multiple sirens present and numerous subjects yelling. As additional CPD officers arrived on scene, Lindsey can be observed pushing the front door open with his hand and it appears he is on the ground inside the building (See Photo CVS 9').