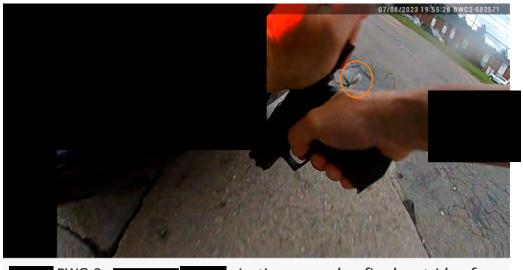

BWC 9: removing magazine from his duty pistol and letting it fall to the ground

pistol

BWC 11: racked the slide after inserting new magazine causing third unfired cartridge to be ejected onto ground (BCI Item 3)