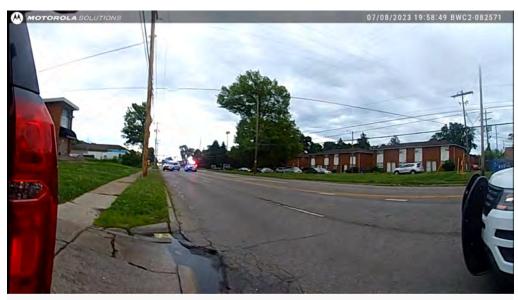

BWC 2: outside Walgreens and gunshots can be heard

parked his cruiser in the entrance of 3098 E. Livingston Avenue (west & adjacent to 3110) (See Photo CVS 2') and as he exited his cruiser, at least one (1) gunshot can be heard (*See Photos BWC 3'*). Through the CVS recording, Lindsey can be observed exiting the front glass door of 3110 with his right hand extended towards s location at the same time the gunshot is heard (*See Photo CVS 3'*).