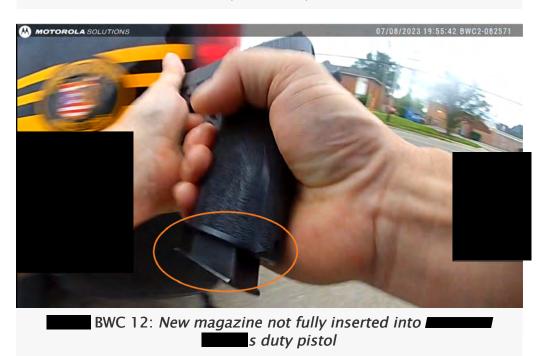

BWC 8: ejecting second unfired cartridge from his pistol while attempting to fix malfunction (BCI Item 4)

moved towards the driver's side door of his cruiser and updated Dispatch that Lindsey was still at the entrance door. then moved towards the rear of his cruiser and stripped the magazine from his pistol (See Photo BWC 9') and left it on the ground, then moved back towards the driver's side of his cruiser, inserted a replacement magazine into his pistol (See Photo BWC 10'), racked the slide on his pistol and caused another unfired cartridge (BCI Item 3) to eject from the pistol and fall to the ground (See Photo BWC 11'). After racking the slide on the pistol, spistol comes into view of the BWC and at that point it is observed that the magazine wasn't fully inserted into the magazine well of the pistol (See Photo BWC 12'). moved back to the passenger rear corner of his cruiser and attempted to discharge (audible indications trigger pulled and hammer falling) his pistol at Lindsey. response to the failure to fire and as he racked the slide, another unfired cartridge (BCI Item 4) is ejected from his pistol (See Photo BWC 13'). Lindsey can be observed ducking in and out of the front door waiving a jacket (See Photo CVS 5') and pointing towards (See Photo CVS 6') in what appears to be a "taunting" manner.