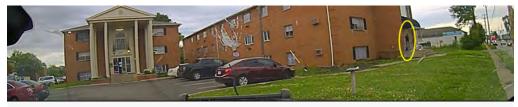

at Lindsey

After firing his first shot, spistol malfunctioned and Lindsey fell or retreated back inside the glass door (See Photo CVS 4'). It took several attempts to clear the malfunction and get his pistol back into working condition (See Phots 6'). While attempting to clear the malfunction affecting his pistol, racked the slide of his pistol twice causing two (2) unfired cartridges (BCI item 4) to eject from the pistol and fall to the pavement (See Photos BWC 7' & BWC 8').

CVS 4: Lindsey falling or retreating back inside glass doorway fired his duty pistol

BWC 6: **attempting** to fix malfunction of his duty pistol

BWC 7: ejecting unfired cartridge from his pistol while attempting to fix malfunction (BCI Item 4)