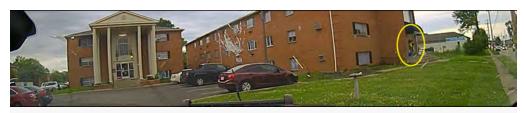

BWC 2: outside Walgreens and gunshots can be heard

parked his cruiser in the entrance of 3098 E. Livingston Avenue (west & adjacent to 3110) (See Photo CVS 2') and as he exited his cruiser, at least one (1) gunshot can be heard (*See Photos BWC 3'*). Through the CVS recording, Lindsey can be observed exiting the front glass door of 3110 with his right hand extended towards s location at the same time the gunshot is heard (*See Photo CVS 3'*).

entrance to 3098 E. Livingston Avenue and no one present at front entrance of 3110 E. Livingston Avenue

CVS 3: Lindsey at the front entrance at the time gunshots heard on SBWC

Lindsey then disappeared inside the door, reappeared in and out of the doorway.