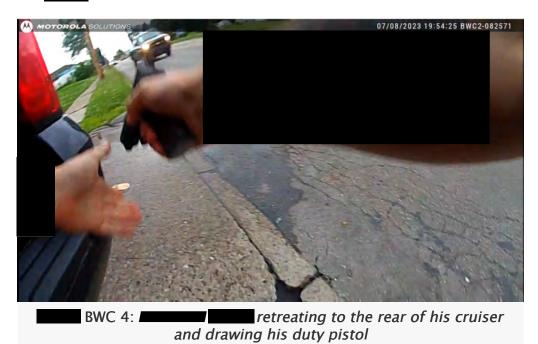

retreated to the rear of his cruiser, drew his duty pistol (See Photo BWC 4'), advised Dispatch "Limburgh and began issuing the command "Let me see your hands" to Lindsey.

yelled "Show me your hands" eleven (11) times at Lindsey before he fired his duty pistol at Lindsey at 19:55:03 hours (See Photo BWC 5'). Prior to discharging his pistol, Lindsey can be observed repeatedly opening and closing the door and waiving his hands out the door in what appeared to be an attempt to taunt