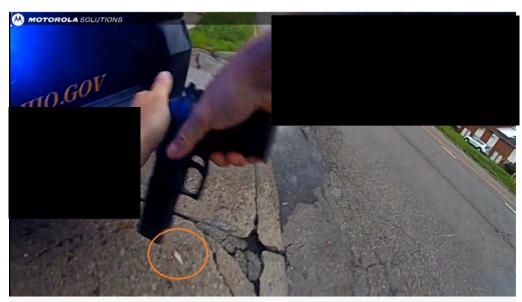

at Lindsey

After firing his first shot, spistol malfunctioned and Lindsey fell or retreated back inside the glass door (See Photo CVS 4'). It took several attempts to clear the malfunction and get his pistol back into working condition (See Phots 6'). While attempting to clear the malfunction affecting his pistol, racked the slide of his pistol twice causing two (2) unfired cartridges (BCI item 4) to eject from the pistol and fall to the pavement (See Photos BWC 7' & BWC 8').

CVS 4: Lindsey falling or retreating back inside glass doorway fired his duty pistol

BWC 6: **attempting** to fix malfunction of his duty pistol

BWC 7: ejecting unfired cartridge from his pistol while attempting to fix malfunction (BCI Item 4)