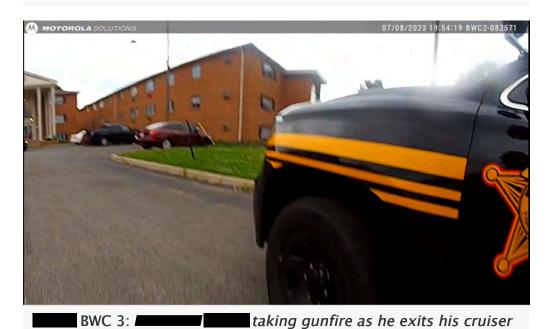

BWC 2: outside Walgreens and gunshots can be heard

parked his cruiser in the entrance of 3098 E. Livingston Avenue (west & adjacent to 3110) (See Photo CVS 2') and as he exited his cruiser, at least one (1) gunshot can be heard (*See Photos BWC 3'*). Through the CVS recording, Lindsey can be observed exiting the front glass door of 3110 with his right hand extended towards s location at the same time the gunshot is heard (*See Photo CVS 3'*).