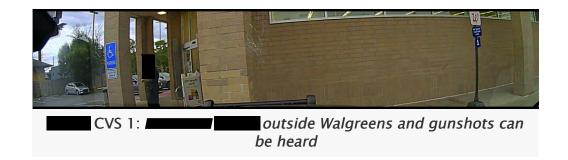

BWC 2: outside Walgreens and gunshots can be heard

parked his cruiser in the entrance of 3098 E. Livingston Avenue (west & adjacent to 3110) (See Photo CVS 2') and as he exited his cruiser, at least one (1) gunshot can be heard (*See Photos BWC 3'*). Through the CVS recording, Lindsey can be observed exiting the front glass door of 3110 with his right hand extended towards s location at the same time the gunshot is heard (*See Photo CVS 3'*).