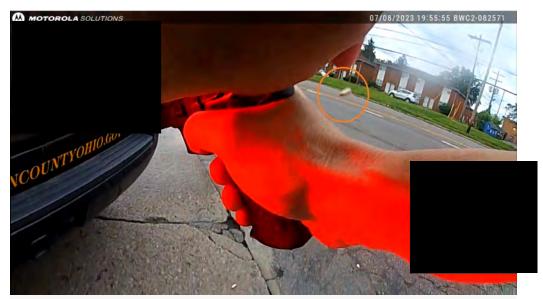

BWC 8: ejecting second unfired cartridge from his pistol while attempting to fix malfunction (BCI Item 4)

moved towards the driver's side door of his cruiser and updated Dispatch that Lindsey was still at the entrance door. then moved towards the rear of his cruiser and stripped the magazine from his pistol (See Photo BWC 9') and left it on the ground, then moved back towards the driver's side of his cruiser, inserted a replacement magazine into his pistol (See Photo BWC 10'), racked the slide on his pistol and caused another unfired cartridge (BCI Item 3) to eject from the pistol and fall to the ground (See Photo BWC 11'). After racking the slide on the pistol, spistol comes into view of the BWC and at that point it is observed that the magazine wasn't fully inserted into the magazine well of the pistol (See Photo BWC 12'). moved back to the passenger rear corner of his cruiser and attempted to discharge (audible indications trigger pulled and hammer falling) his pistol at Lindsey. response to the failure to fire and as he racked the slide, another unfired cartridge (BCI Item 4) is ejected from his pistol (See Photo BWC 13'). Lindsey can be observed ducking in and out of the front door waiving a jacket (See Photo CVS 5') and pointing towards (See Photo CVS 6') in what appears to be a "taunting" manner.

BWC 9: removing magazine from his duty pistol and letting it fall to the ground

pistol

BWC 11: racked the slide after inserting new magazine causing third unfired cartridge to be ejected onto ground (BCI Item 3)