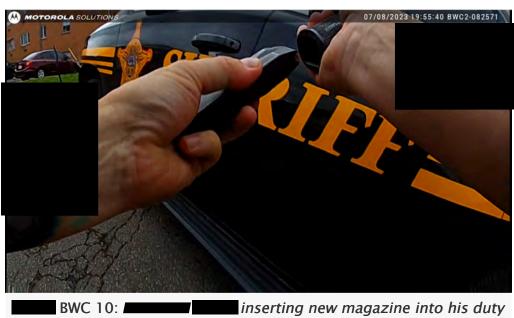

BWC 8: ejecting second unfired cartridge from his pistol while attempting to fix malfunction (BCI Item 4)

moved towards the driver's side door of his cruiser and updated Dispatch that Lindsey was still at the entrance door. then moved towards the rear of his cruiser and stripped the magazine from his pistol (See Photo BWC 9') and left it on the ground, then moved back towards the driver's side of his cruiser, inserted a replacement magazine into his pistol (See Photo BWC 10'), racked the slide on his pistol and caused another unfired cartridge (BCI Item 3) to eject from the pistol and fall to the ground (See Photo BWC 11'). After racking the slide on the pistol, spistol comes into view of the BWC and at that point it is observed that the magazine wasn't fully inserted into the magazine well of the pistol (See Photo BWC 12'). moved back to the passenger rear corner of his cruiser and attempted to discharge (audible indications trigger pulled and hammer falling) his pistol at Lindsey. response to the failure to fire and as he racked the slide, another unfired cartridge (BCI Item 4) is ejected from his pistol (See Photo BWC 13'). Lindsey can be observed ducking in and out of the front door waiving a jacket (See Photo CVS 5') and pointing towards (See Photo CVS 6') in what appears to be a "taunting" manner.

BWC 9: removing magazine from his duty pistol and letting it fall to the ground

pistol

BWC 11: racked the slide after inserting new magazine causing third unfired cartridge to be ejected onto ground (BCI Item 3)