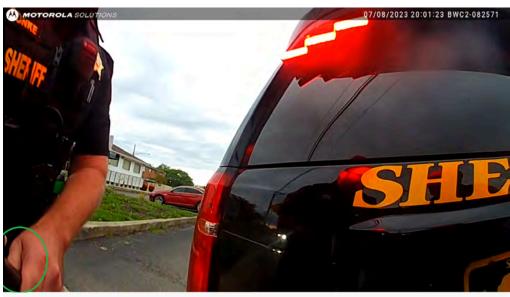

BWC 14: CPD Officer arriving on scene directly behind

At 20:01:19 hours, **Exercise** is heard advising he is going to pick up the magazine he previously removed from his pistol. FCSO Sergeant Robert Conkel (Sgt. Conkel) can be seen bending down to retrieve seems magazine and then hand it to Photos BWC 15' & WC 16' ). Sgt. Conkel can be heard asking "You believe you hit him?" and answered "I think so, he went down." then advised "I pulled up and he shot at me. I don't know if he hit my car at all. Let me check my dog." then opened the driver's side rear door and checked on his partner and several other law enforcement officers made their way to the front of the apartment building at 3110. himself at the southwest exterior corner of the building and maintained security until it was announced that Lindsey had been shot and medics were summoned. Afterward, and several deputies checked his cruiser for any bullet strikes. At 20:06:23 hours, advised the officers present that the original complainant wearing a "Steeler's Jersey... number 26" needed located. At 20:07:30 hours, was speaking with CPD Officer "Hicks 2916" and advised "Yeah, my gun hit the car and stove-piped". was then led away and his BWC footage concluded at 20:07:36.

BWC 15: FCSO Sgt. Conkel retrieving spistol magazine from the pavement

BWC 16: FCSO Sgt. Conkel handing the pistol magazine he retrieved from the pavement

From the review of Seconds BWC and CVS videos, there was approximately forty-five (45) seconds between the time when Lindsey shot at Lindsey upon his arrival, and when fired his first shot at Lindsey. Seconds after the first shot. From the time arrived at 3110 and came under fire, it was approximately one-and-a-half (1 ½) minutes until the