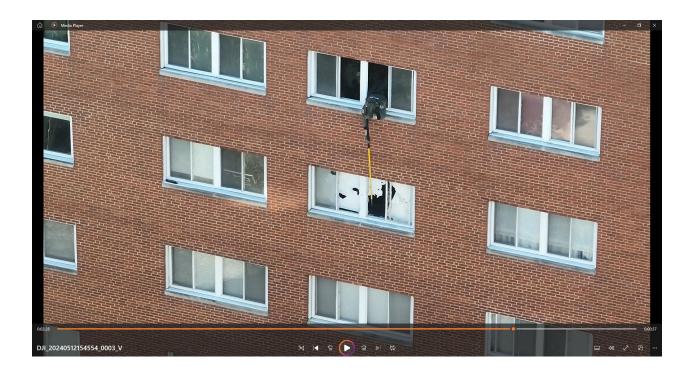

2024-1474 Officer Involved Critical Incident - 16100 Van Aken Blvd., Shaker Heights, OH

> DJI\_20240512154554\_0003\_S DJI\_20240512154554\_0003\_T DJI\_20240512154554\_0003\_V

These video clips were 3 minutes and 5 seconds in duration. This video footage was from the area of 16100 Van Aken Boulevard, Shaker Heights, Ohio 44120. In this video clip, various tools were being used by law enforcement personnel in what appeared to be a continued effort to move the curtains.