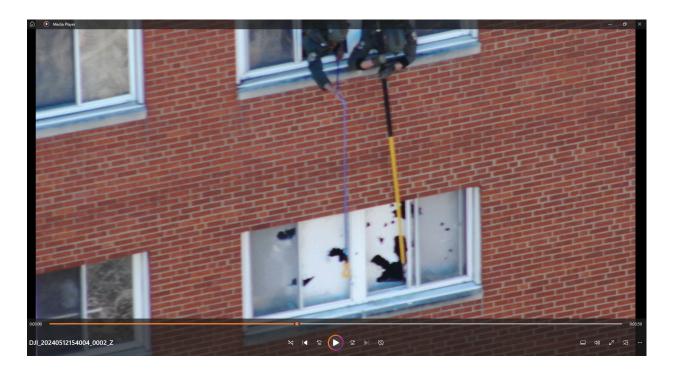

These video clips were 10 minutes and 5 seconds in duration. This video footage was from the area of 16100 Van Aken Boulevard, Shaker Heights, Ohio 44120. In the video clip titled, DJI\_20240512154542\_0001\_W, what appears to be law enforcement officers can be seen on the rooftop across from 16100 Van Aken Boulevard. Additional law enforcement personnel can also be seen in the parking lot area in this video clip. In these video clips, law enforcement personnel were observed using different pieces of equipment in what appeared to be an attempt at moving the curtains. At approximately 5 minutes and 40 seconds into the video clip, a drone can be seen entering the apartment through the window.