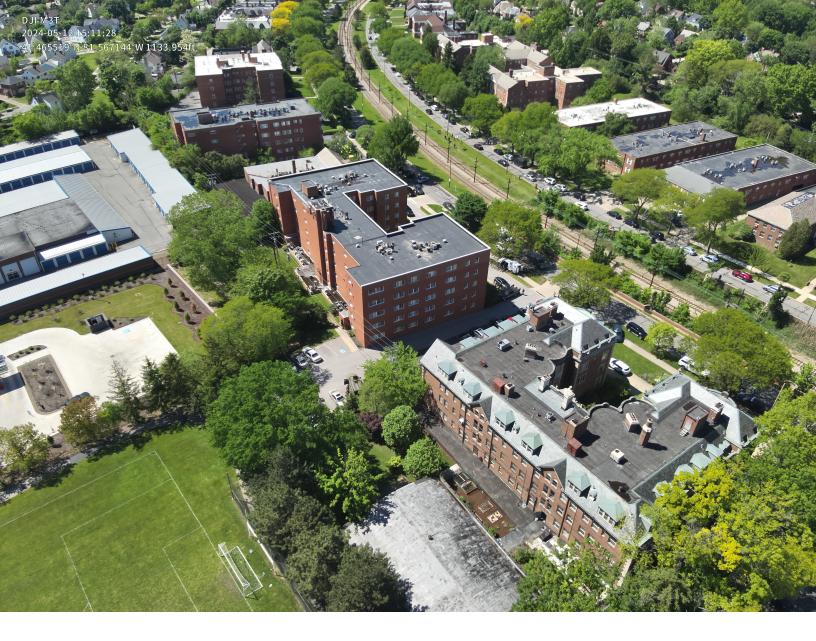

### DJI\_202405121507\_063

This file folder contained 2 camera recordings with the following 6 video clips and 10 still images. The still images were added as Attachments #4-13. Refer to Attachments #4-13 for further details.

DJI\_20240512151729\_0005\_T DJI\_20240512151729\_0005\_V DJI\_20240512151729\_0005\_S

These video clips were 1 minute and 31 seconds in duration. This video footage was from the area of 16100 Van Aken Boulevard, Shaker Heights, Ohio 44120.