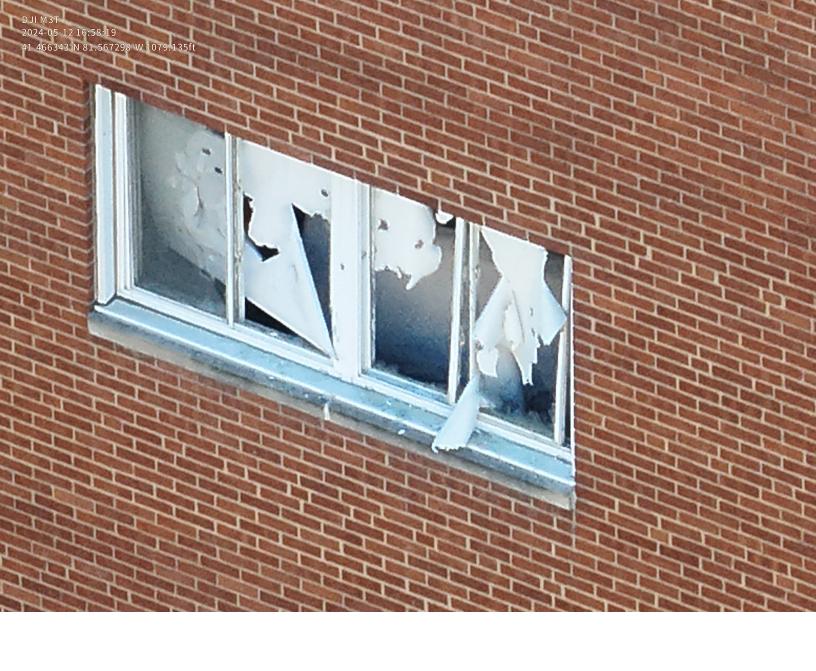

### DJI\_202405121655\_065

This file folder contained 4 camera recordings with the following 12 video clips and 2 still images. The still images were added as Attachments #14-15. Refer to Attachments #14-15 for further details.