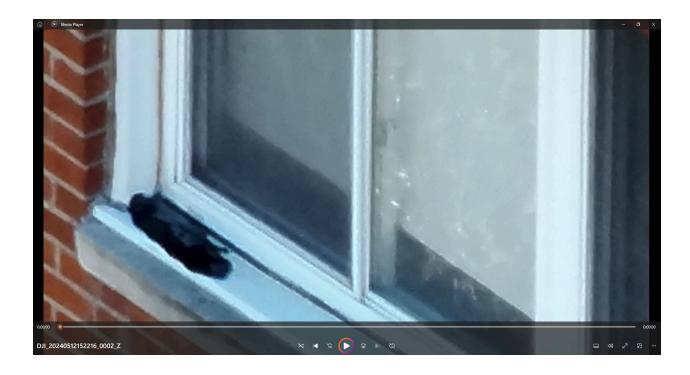

2024-1474 Officer Involved Critical Incident - 16100 Van Aken Blvd., Shaker Heights, OH

> DJI\_20240512152216\_0002\_S DJI\_20240512152216\_0002\_T DJI\_20240512152216\_0002\_W DJI\_20240512152216\_0002\_Z

These video clips were 0 seconds in duration. This video footage was from the area of 16100 Van Aken Boulevard, Shaker Heights, Ohio 44120.

2024-1474 Officer Involved Critical Incident - 16100 Van Aken Blvd., Shaker Heights, OH