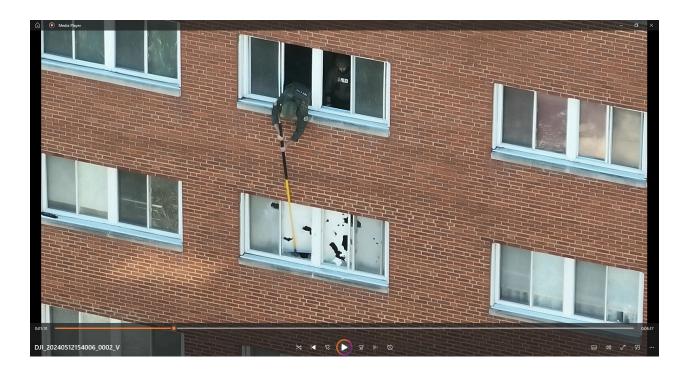

2024-1474 Officer Involved Critical Incident - 16100 Van Aken Blvd., Shaker Heights, OH

> DJI\_20240512154006\_0002\_S DJI\_20240512154006\_0002\_T DJI\_20240512154006\_0002\_V

These video clips were 5 minutes and 47 seconds in duration. This video footage was from the area of 16100 Van Aken Boulevard, Shaker Heights, Ohio 44120. In this video clip, law enforcement personnel were observed using a pole and a rope with a hook on it. The officers appeared to be attempting to move the curtains out of the way.