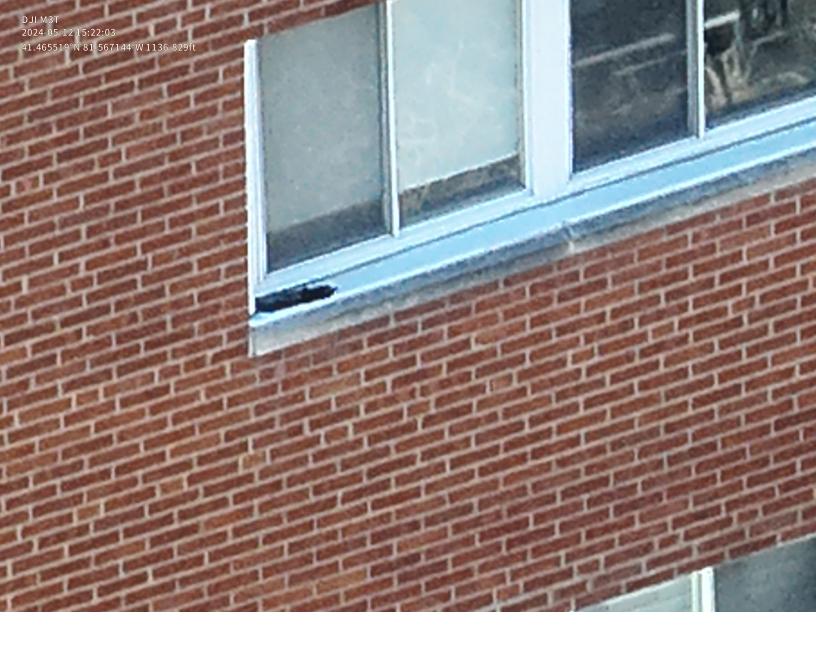

### DJI\_202405121501\_004

This file folder contained 2 camera recordings with the following 8 video clips and 3 still images. The still images were added as Attachments #1-3 to this report. Refer to Attachments #1-3 for further details.

DJI\_20240512152214\_0001\_S DJI\_20240512152214\_0001\_T DJI\_20240512152214\_0001\_W DJI\_20240512152214\_0001\_Z

These video clips were 1 second in duration. This video footage was from the area of 16100 Van Aken Boulevard, Shaker Heights, Ohio 44120.