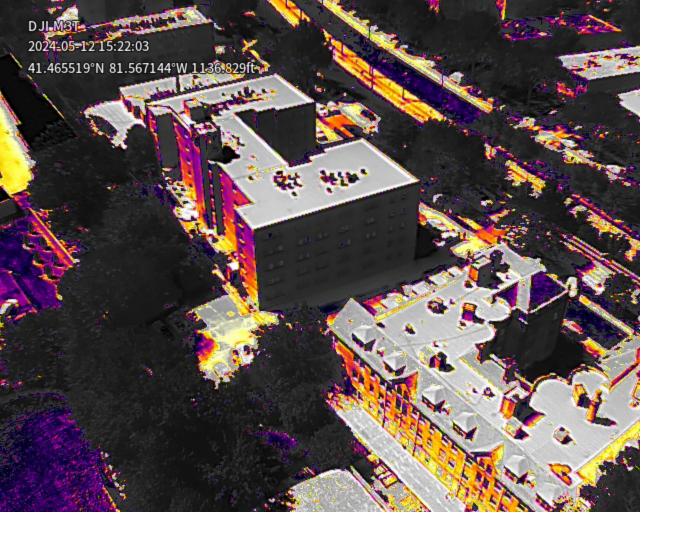

### DJI\_202405121655\_065

This file folder contained 4 camera recordings with the following 12 video clips and 2 still images. The still images were added as Attachments #14-15. Refer to Attachments #14-15 for further details.

DJI\_20240512165828\_0002\_S DJI\_20240512165828\_0002\_T DJI\_20240512165828\_0002\_V

These video clips were 1 second in duration. This video footage was from the area of 16100 Van Aken Boulevard, Shaker Heights, Ohio 44120.