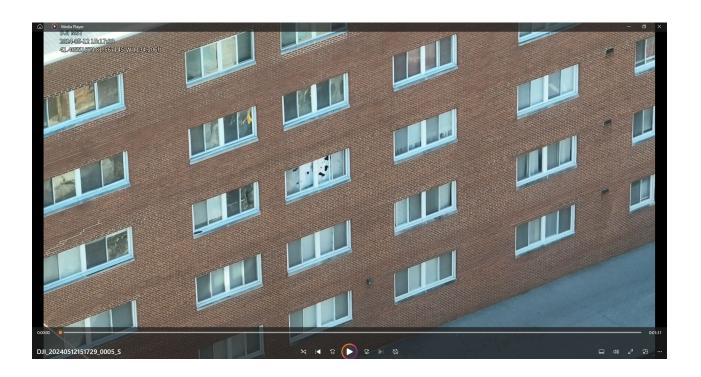

DJI\_20240512151729\_0005\_T DJI\_20240512151729\_0005\_V DJI\_20240512151729\_0005\_S

These video clips were 1 minute and 31 seconds in duration. This video footage was from the area of 16100 Van Aken Boulevard, Shaker Heights, Ohio 44120.