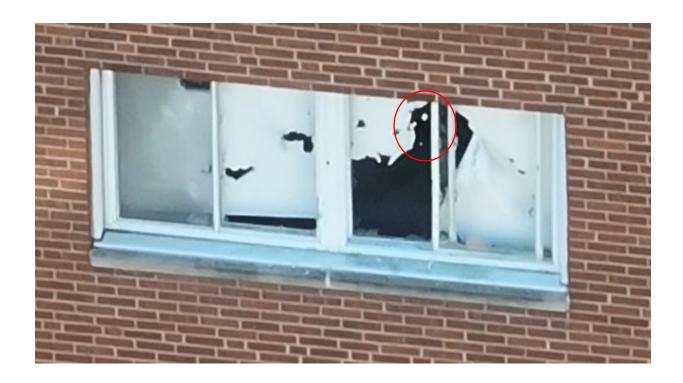

### DJI\_202405121624\_036

This file folder contained 1 camera recording with the following 4 video clips.

DJI\_20240512163046\_0001\_S DJI\_20240512163046\_0001\_T DJI\_20240512163046\_0001\_W DJI\_20240512163046\_0001\_Z

These video clips were 1 second in duration. This video footage was from the area of 16100 Van Aken Boulevard, Shaker Heights, Ohio 44120.

2024-1474 Officer Involved Critical Incident - 16100 Van Aken Blvd., Shaker Heights, OH