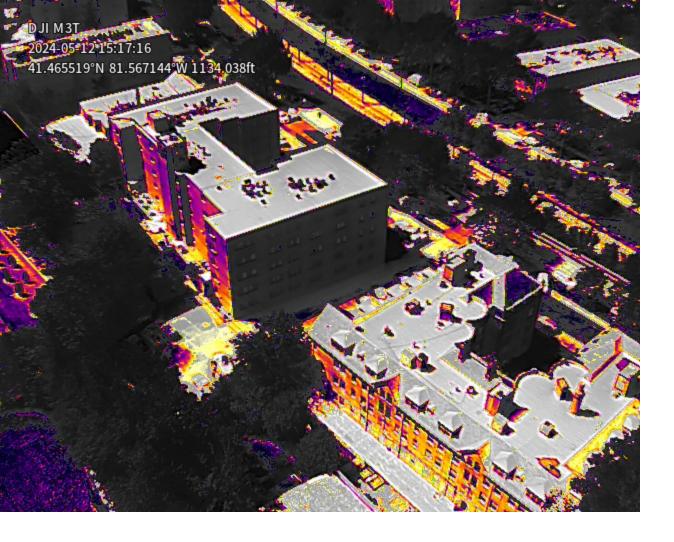

### DJI\_202405121507\_063

This file folder contained 2 camera recordings with the following 6 video clips and 10 still images. The still images were added as Attachments #4-13. Refer to Attachments #4-13 for further details.

DJI\_20240512151729\_0005\_T DJI\_20240512151729\_0005\_V DJI\_20240512151729\_0005\_S

These video clips were 1 minute and 31 seconds in duration. This video footage was from the area of 16100 Van Aken Boulevard, Shaker Heights, Ohio 44120.