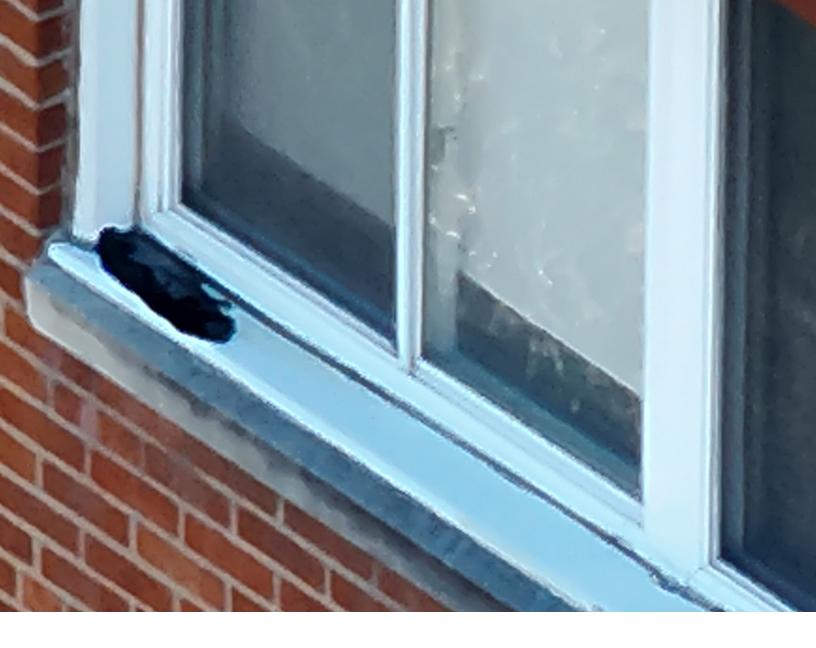

### DJI\_202405121501\_004

This file folder contained 2 camera recordings with the following 8 video clips and 3 still images. The still images were added as Attachments #1-3 to this report. Refer to Attachments #1-3 for further details.

DJI\_20240512152214\_0001\_S DJI\_20240512152214\_0001\_T DJI\_20240512152214\_0001\_W DJI\_20240512152214\_0001\_Z

These video clips were 1 second in duration. This video footage was from the area of 16100 Van Aken Boulevard, Shaker Heights, Ohio 44120.