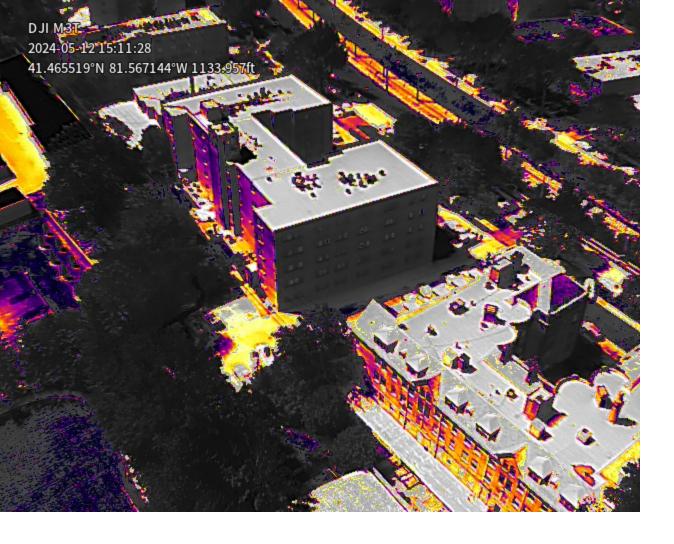

### DJI\_202405121507\_063

This file folder contained 2 camera recordings with the following 6 video clips and 10 still images. The still images were added as Attachments #4-13. Refer to Attachments #4-13 for further details.

DJI\_20240512151729\_0005\_T DJI\_20240512151729\_0005\_V DJI\_20240512151729\_0005\_S

These video clips were 1 minute and 31 seconds in duration. This video footage was from the area of 16100 Van Aken Boulevard, Shaker Heights, Ohio 44120.