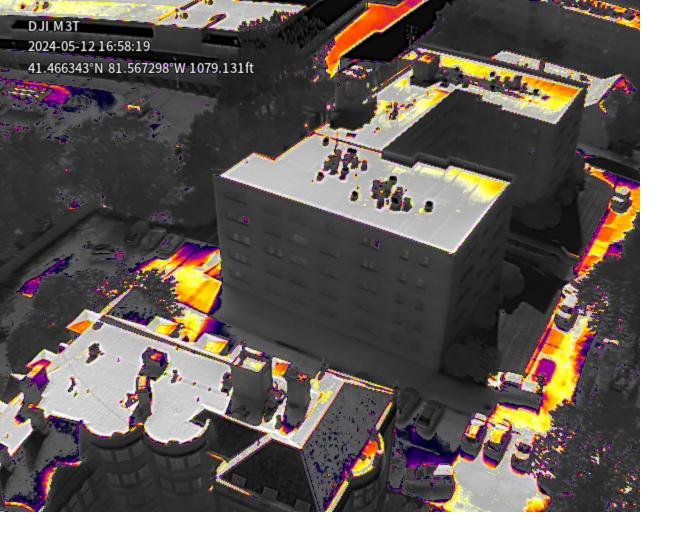

### DJI\_202405121655\_065

This file folder contained 4 camera recordings with the following 12 video clips and 2 still images. The still images were added as Attachments #14-15. Refer to Attachments #14-15 for further details.