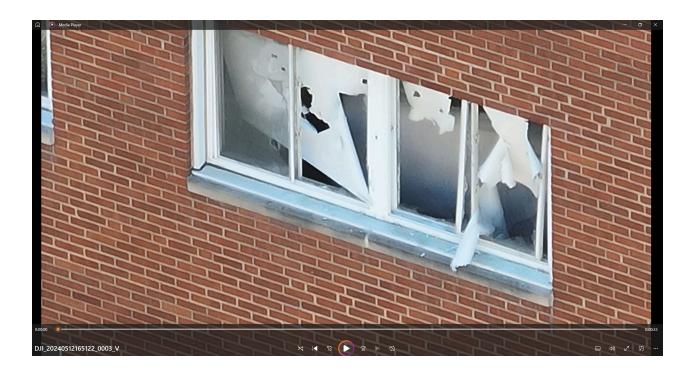

2024-1474

Officer Involved Critical Incident - 16100 Van Aken Blvd., Shaker Heights, OH

> DJI\_20240512165122\_0003\_S DJI\_20240512165122\_0003\_T DJI\_20240512165122\_0003\_V

These video clips were 33 seconds in duration. This video footage was from the area of 16100 Van Aken Boulevard, Shaker Heights, Ohio 44120. Throughout the video clips, what appeared to be smoke could be seen inside the apartment window.