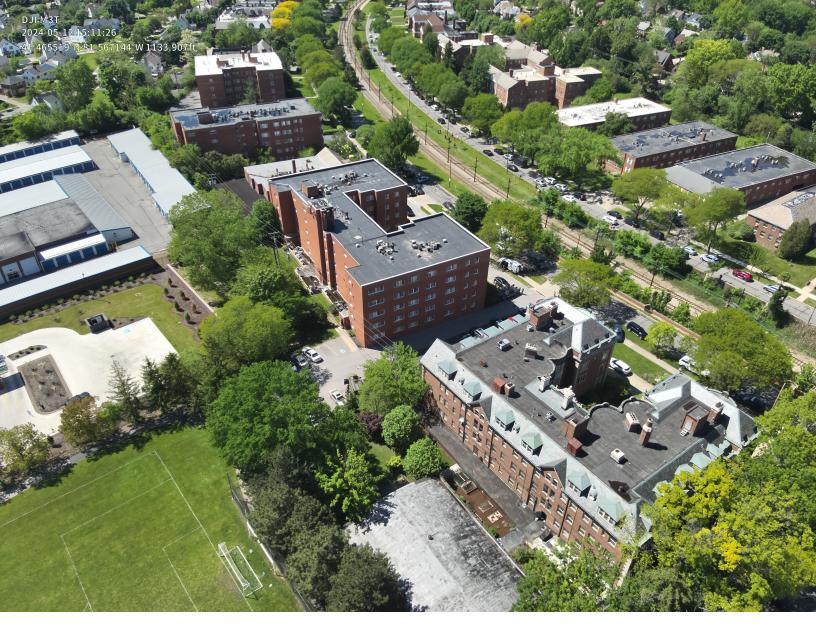

### DJI\_202405121507\_063

This file folder contained 2 camera recordings with the following 6 video clips and 10 still images. The still images were added as Attachments #4-13. Refer to Attachments #4-13 for further details.

DJI\_20240512151729\_0005\_T DJI\_20240512151729\_0005\_V DJI\_20240512151729\_0005\_S

These video clips were 1 minute and 31 seconds in duration. This video footage was from the area of 16100 Van Aken Boulevard, Shaker Heights, Ohio 44120.