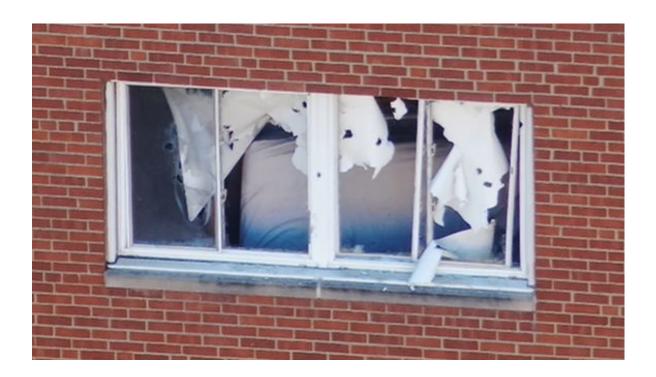

#### DJI\_20240512163946\_0001\_V

This video clip was 5 minutes and 47 seconds in duration. This video footage was from the area of 16100 Van Aken Boulevard, Shaker Heights, Ohio 44120. For approximately the first 3 minutes and 20 seconds of the video clip, something, possibly some type of projectile, appeared to be striking the window and curtains. At approximately 58 seconds into the video clip, what appeared to be smoke could be seen inside the apartment window. At approximately 3 minutes and 22 seconds into the video clip, the curtains moved outside the apartment window.

> DJI\_20240512164534\_0002\_S DJI\_20240512164534\_0002\_T DJI\_20240512164534\_0002\_V

These video clips were 5 minutes and 47 seconds in duration. This video footage was from the area of 16100 Van Aken Boulevard, Shaker Heights, Ohio 44120. Throughout the video clips, what appeared to be smoke could be seen inside the apartment window.