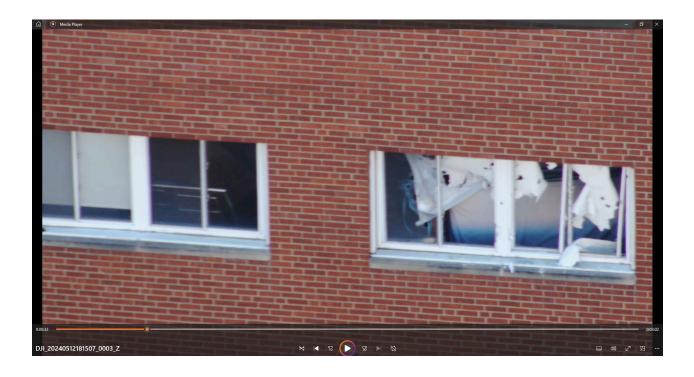

2024-1474 Officer Involved Critical Incident - 16100 Van Aken Blvd., Shaker Heights, OH

> DJI\_20240512181507\_0003\_S DJI\_20240512181507\_0003\_T DJI\_20240512181507\_0003\_W DJI\_20240512181507\_0003\_Z

These video clips were 3 minutes and 34 seconds in duration. This video footage was from the area of 16100 Van Aken Boulevard, Shaker Heights, Ohio 44120. During these video clips, some type of unidentifiable activity was taking place inside of the apartment.