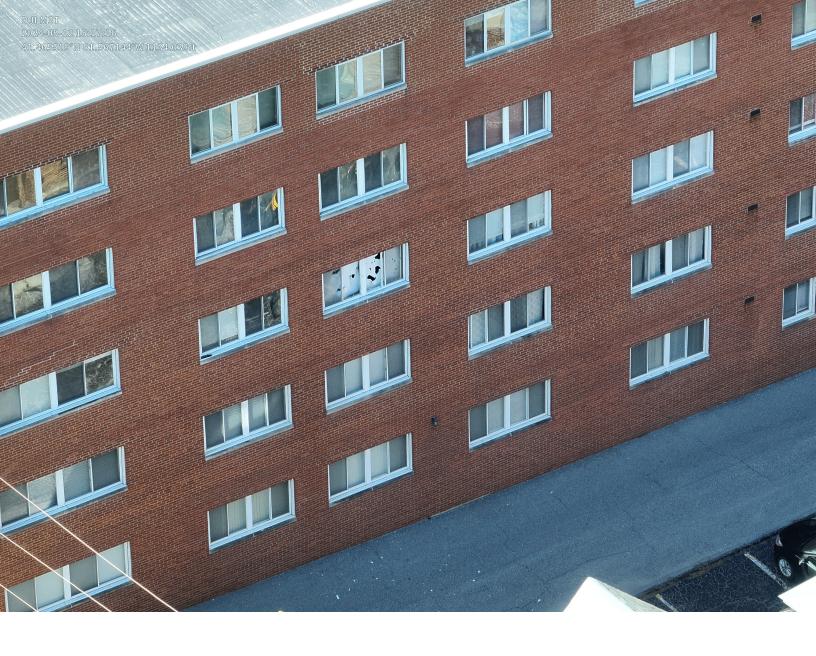

### DJI\_202405121501\_004

This file folder contained 2 camera recordings with the following 8 video clips and 3 still images. The still images were added as Attachments #1-3 to this report. Refer to Attachments #1-3 for further details.

DJI\_20240512152214\_0001\_S DJI\_20240512152214\_0001\_T DJI\_20240512152214\_0001\_W DJI\_20240512152214\_0001\_Z

These video clips were 1 second in duration. This video footage was from the area of 16100 Van Aken Boulevard, Shaker Heights, Ohio 44120.