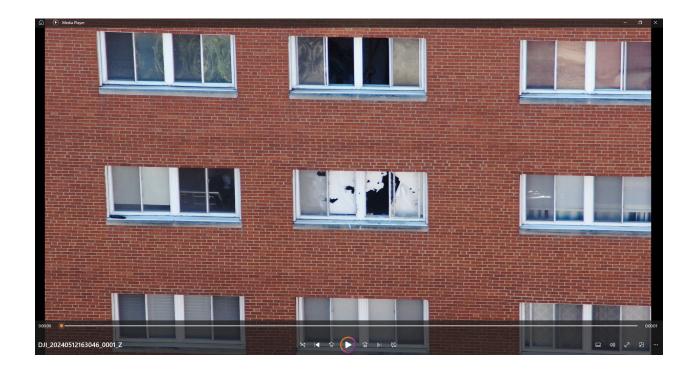

### DJI\_202405121624\_036

This file folder contained 1 camera recording with the following 4 video clips.

DJI\_20240512163046\_0001\_S DJI\_20240512163046\_0001\_T DJI\_20240512163046\_0001\_W DJI\_20240512163046\_0001\_Z

These video clips were 1 second in duration. This video footage was from the area of 16100 Van Aken Boulevard, Shaker Heights, Ohio 44120.

2024-1474 Officer Involved Critical Incident - 16100 Van Aken Blvd., Shaker Heights, OH