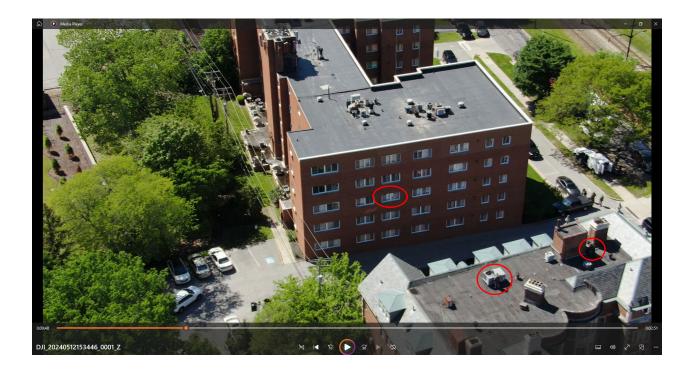

These video clips were 3 minutes and 39 seconds in duration. This video footage was from the area of 16100 Van Aken Boulevard, Shaker Heights, Ohio 44120. At the beginning of the video clip titled, DJI\_20240512153446\_0001\_W, what appears to be law enforcement officers can be seen on the rooftop across from 16100 Van Aken Boulevard. The individuals on the rooftop can be seen at various times in all four video clips. Additional law enforcement personnel can be seen in the parking lot area. At approximately 1 minute and 20 seconds into the video clips law, enforcement personnel can be seen entering 16100 Van Aken Boulevard.