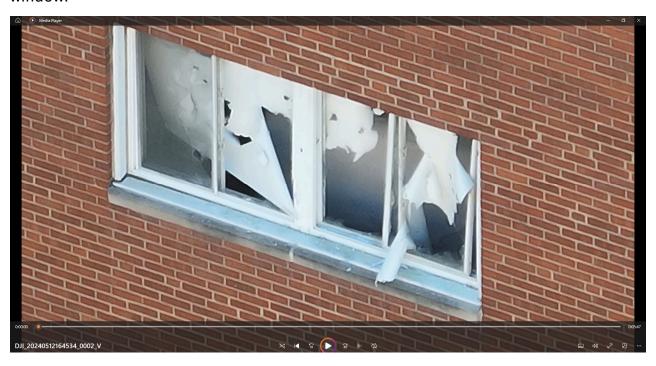

> DJI\_20240512164534\_0002\_S DJI\_20240512164534\_0002\_T DJI\_20240512164534\_0002\_V

These video clips were 5 minutes and 47 seconds in duration. This video footage was from the area of 16100 Van Aken Boulevard, Shaker Heights, Ohio 44120. Throughout the video clips, what appeared to be smoke could be seen inside the apartment window.