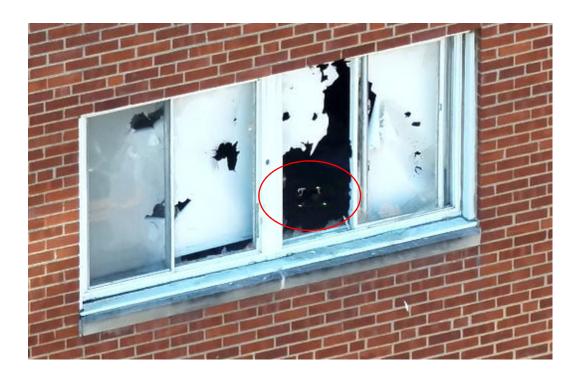

#### DJI\_20240512163946\_0001\_V

This video clip was 5 minutes and 47 seconds in duration. This video footage was from the area of 16100 Van Aken Boulevard, Shaker Heights, Ohio 44120. For approximately the first 3 minutes and 20 seconds of the video clip, something, possibly some type of projectile, appeared to be striking the window and curtains. At approximately 58 seconds into the video clip, what appeared to be smoke could be seen inside the apartment window. At approximately 3 minutes and 22 seconds into the video clip, the curtains moved outside the apartment window.