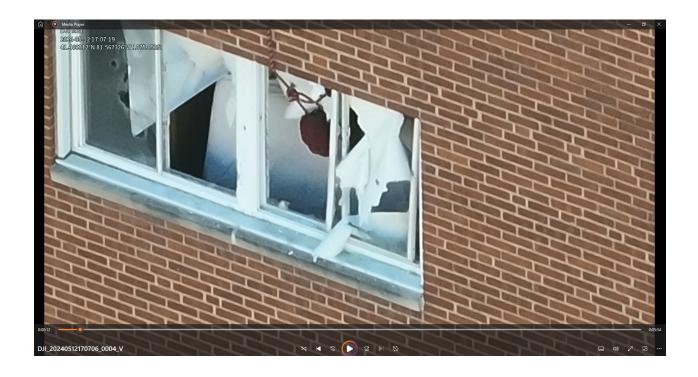

2024-1474 Officer Involved Critical Incident - 16100 Van Aken Blvd., Shaker Heights, OH

> DJI\_20240512170706\_0004\_S DJI\_20240512170706\_0004\_T DJI\_20240512170706\_0004\_V

These video clips were 6 minutes and 6 seconds in duration. This video footage was from the area of 16100 Van Aken Boulevard, Shaker Heights, Ohio 44120. In these video clips, law enforcement personnel were observed using various tools in what appeared to be an attempt to knock over what appeared to be a mattress that was in front of the apartment window.