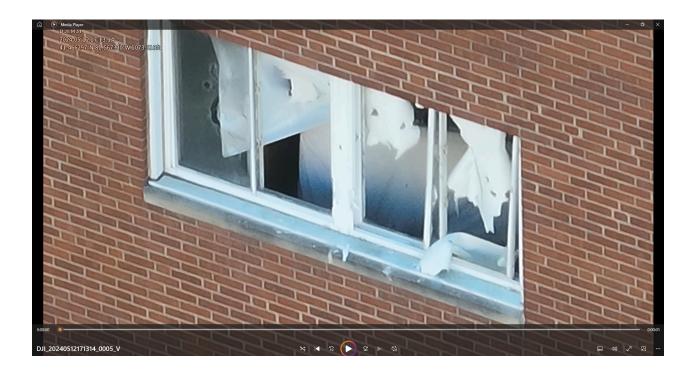

2024-1474

Officer Involved Critical Incident - 16100 Van Aken Blvd., Shaker Heights, OH

> DJI\_20240512171314\_0005\_S DJI\_20240512171314\_0005\_T DJI\_20240512171314\_0005\_V

These video clips were 1 second in duration. This video footage was from the area of 16100 Van Aken Boulevard, Shaker Heights, Ohio 44120.