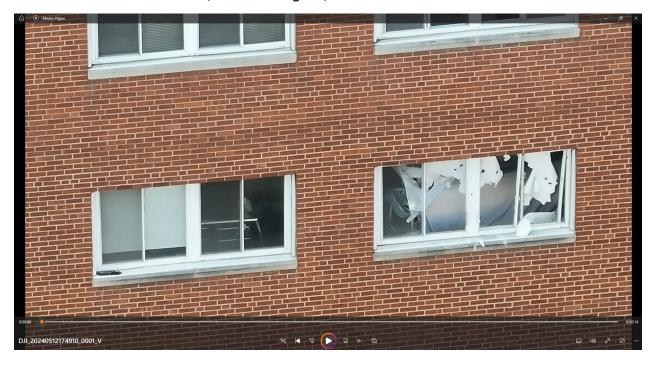

### DJI\_202405121745\_009

This file folder contained 1 camera recording with the following 3 video clips.

DJI\_20240512174910\_0001\_S DJI\_20240512174910\_0001\_T DJI\_20240512174910\_0001\_V

These video clips were 14 seconds in duration. This video footage was from the area of 16100 Van Aken Boulevard, Shaker Heights, Ohio 44120.