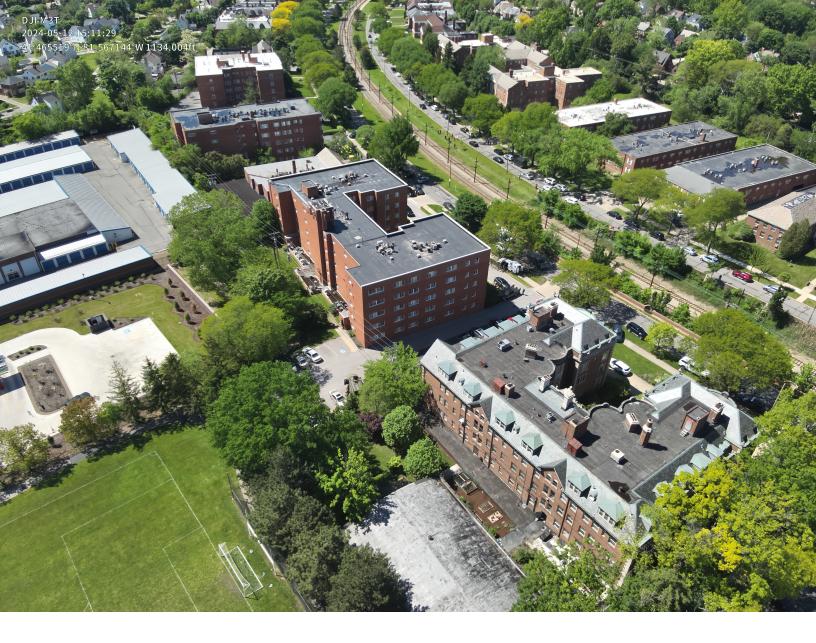

### DJI\_202405121507\_063

This file folder contained 2 camera recordings with the following 6 video clips and 10 still images. The still images were added as Attachments #4-13. Refer to Attachments #4-13 for further details.

DJI\_20240512151729\_0005\_T DJI\_20240512151729\_0005\_V DJI\_20240512151729\_0005\_S

These video clips were 1 minute and 31 seconds in duration. This video footage was from the area of 16100 Van Aken Boulevard, Shaker Heights, Ohio 44120.