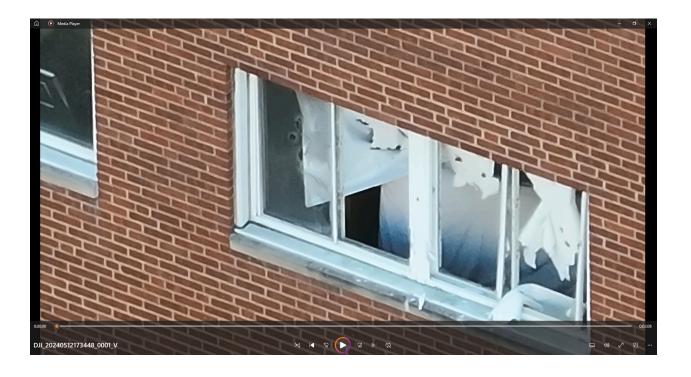

### DJI\_202405121717\_008

This file folder contained 1 camera recording with the following 3 video clips.

DJI\_20240512173448\_0001\_S DJI\_20240512173448\_0001\_T DJI\_20240512173448\_0001\_V

These video clips were 2 minutes and 8 seconds in duration. This video footage was from the area of 16100 Van Aken Boulevard, Shaker Heights, Ohio 44120.