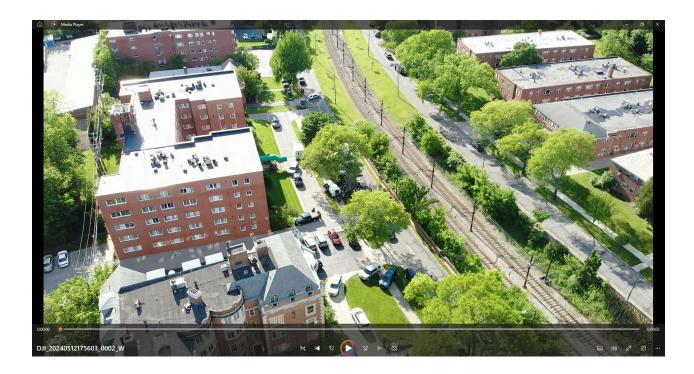

### DJI\_202405121753\_038

This file folder contained 3 camera recordings with the following 12 video clips.

DJI\_20240512175559\_0001\_S DJI\_20240512175559\_0001\_T DJI\_20240512175559\_0001\_Z DJI\_20240512175559\_0001\_W

These video clips were 1 second in duration. This video footage was from the area of 16100 Van Aken Boulevard, Shaker Heights, Ohio 44120.

2024-1474 Officer Involved Critical Incident - 16100 Van Aken Blvd., Shaker Heights, OH

> DJI\_20240512175603\_0002\_S DJI\_20240512175603\_0002\_T DJI\_20240512175603\_0002\_Z DJI\_20240512175603\_0002\_W

These video clips were 2 seconds in duration. This video footage was from the area of 16100 Van Aken Boulevard, Shaker Heights, Ohio 44120.