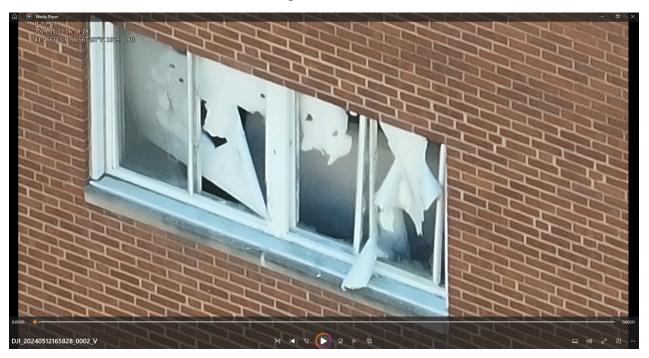

DJI\_20240512165828\_0002\_S DJI\_20240512165828\_0002\_T DJI\_20240512165828\_0002\_V

These video clips were 1 second in duration. This video footage was from the area of 16100 Van Aken Boulevard, Shaker Heights, Ohio 44120.