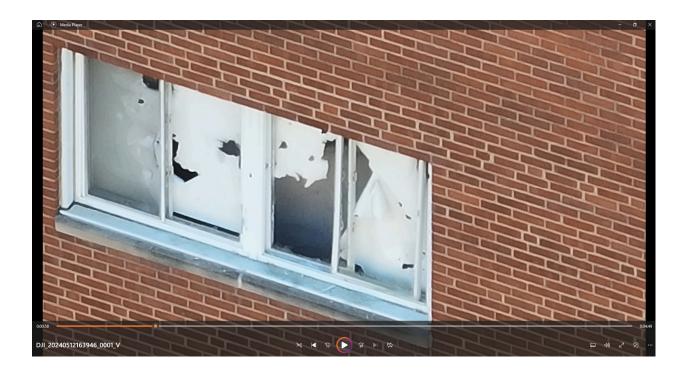

### DJI\_202405121633\_007

This file folder contained 4 camera recordings with the following 9 video clips.

#### DJI\_20240512163946\_0001\_V

This video clip was 5 minutes and 47 seconds in duration. This video footage was from the area of 16100 Van Aken Boulevard, Shaker Heights, Ohio 44120. For approximately the first 3 minutes and 20 seconds of the video clip, something, possibly some type of projectile, appeared to be striking the window and curtains. At approximately 58 seconds into the video clip, what appeared to be smoke could be seen inside the apartment window. At approximately 3 minutes and 22 seconds into the video clip, the curtains moved outside the apartment window.

DJI\_20240512163947\_0001\_S DJI\_20240512163947\_0001\_T

These video clips appeared to be identical to the video clip titled, DJI\_20240512163946\_0001\_V.

2024-1474 Officer Involved Critical Incident - 16100 Van Aken Blvd., Shaker Heights, OH