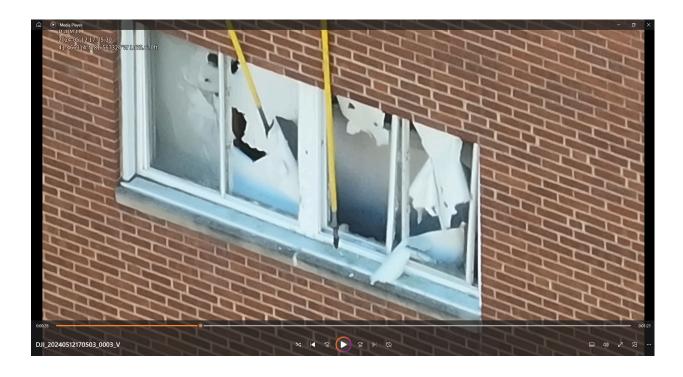

2024-1474 Officer Involved Critical Incident - 16100 Van Aken Blvd., Shaker Heights, OH

> DJI\_20240512170503\_0003\_S DJI\_20240512170503\_0003\_T DJI\_20240512170503\_0003\_V

These video clips were 1 minute and 47 seconds in duration. This video footage was from the area of 16100 Van Aken Boulevard, Shaker Heights, Ohio 44120. In these video clips, law enforcement personnel were observed using pole tools in what appeared to be an attempt to knock over what appeared to be a mattress that was in front of the apartment window.