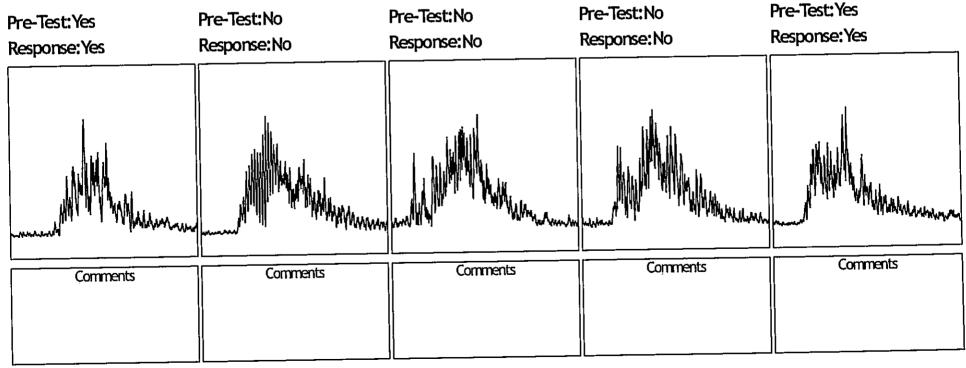

|                   |                         |                    |       |





Page 1





Page 2





| $\sim$                                                                                   |                                       | С                                                                                                        | $\supset$                             |                                                                                                  |                                   |
|------------------------------------------------------------------------------------------|---------------------------------------|----------------------------------------------------------------------------------------------------------|---------------------------------------|--------------------------------------------------------------------------------------------------|-----