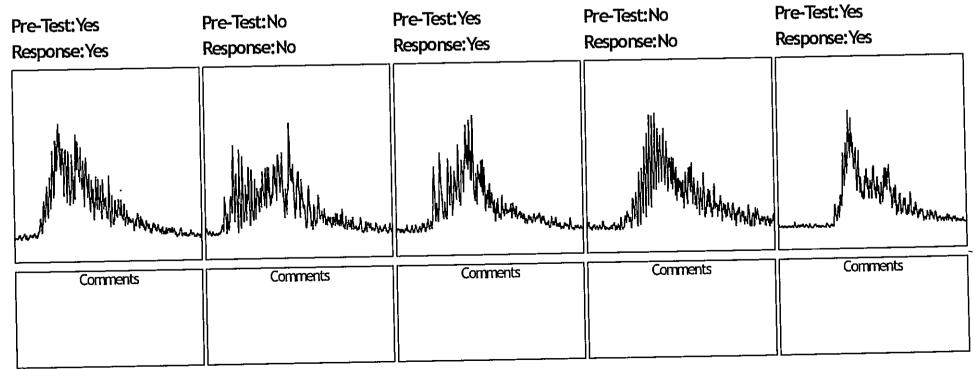

|                   |                         |                    |       |





Page 1





Page 2





| $\sim$                                                                                   |                                       | С                                                                                                        | $\supset$                             |                                                                                                  |                                   |
|------------------------------------------------------------------------------------------|---------------------------------------|----------------------------------------------------------------------------------------------------------|---------------------------------------|--------------------------------------------------------------------------------