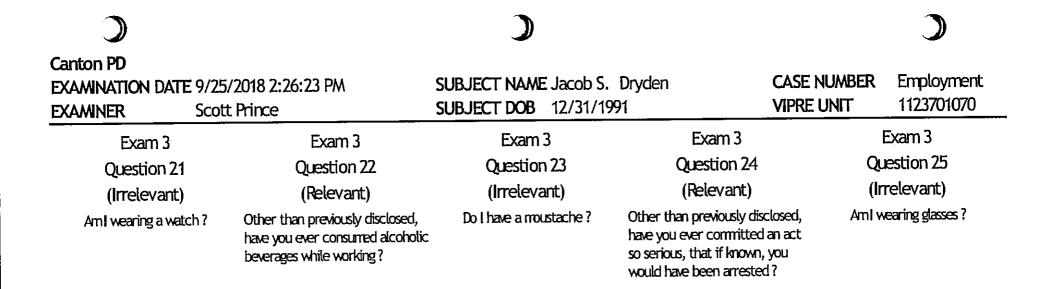

#### **Training**

Officer Dryden completed numerous law enforcement related trainings to include the following courses directly related to this incident or the use of force:

- 12-01-2022 Stress and Use of Force
- 09-22-2022 BCI Deadly Force CPT
- 03-02-2022 BCI Lethal Use of Force and OIS Investigations
- 01-03-2019 Crisis Conflict Management
- 03-01-2022 Use of Deadly Force and Legal Guidelines
- 03-30-2021 An Unexpected Physical Confrontation
- 05-29-2021 The Increasing Dangers to Officers
- 09-30-2021 A Call Quickly Deteriorates
- 12-25-2021 Reality Training: How to Maintain your Situational Awareness and Avoid an Ambush