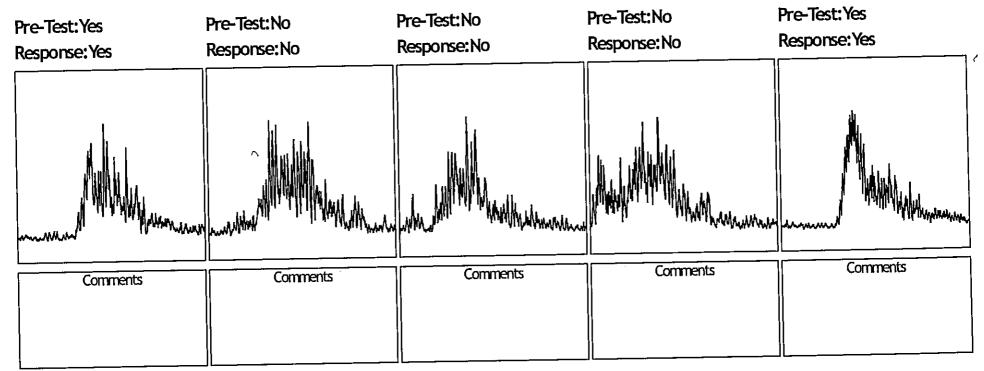

Recommended Award(s)

TO: Captain Bosley

FROM: Sqt Slone
OFFICER IN QUESTION: Ptl. Bartel, Dryden & Brown
REPORT OR INCIDENT #: 2214482

DATE: 10/30/22

NATURE OF CALL OR OBSERVATION - WRITE A "BRIEF" SUMMARY. What are the "basic" facts of this incident. The use of superlatives or other embellishments in reporting the facts should be strictly avoided. (A supplement must be done to go into detail of this incident.)

| On 10/30/22, Canton Police received a call for a shooting casualty. First responding officers, including Ptl. Bartel, Brow |
|----------------------------------------------------------------------------------------------------------------------------|
| and Dryden immediately rendered first aid to the victim, who suffered a gunshot wound to the upper right thigh/groin       |
| region. Ptl. Bartel noticed the need for a tourniquet and applied one while Ptl. Dryden continued to assess the victim for |
| additional injuries. The officer on the scene recognized the tourniquet alone was insufficient to stop the bleeding, with  |
| the help of Ptl. Brown, they removed the victim's clothing to expose the wound and began to pack the wound with            |
| gauze. After applying the additional measures. Ptl. Bartel held direct pressure on the wound until Canton medics arrived   |
| Undoublty, this victim would have died on the scene without the quick action, knowledge, and training these officers       |
| exercised.                                                                                                                 |
|                                                                                                                            |
|                                                                                                                            |
|                                                                                                                            |
|                                                                                                                            |
|                                                                                                                            |
|                                                                                                                            |
|                                                                                                                            |
|                                                                                                                            |
|                                                                                                                            |
|                                                                                                                            |