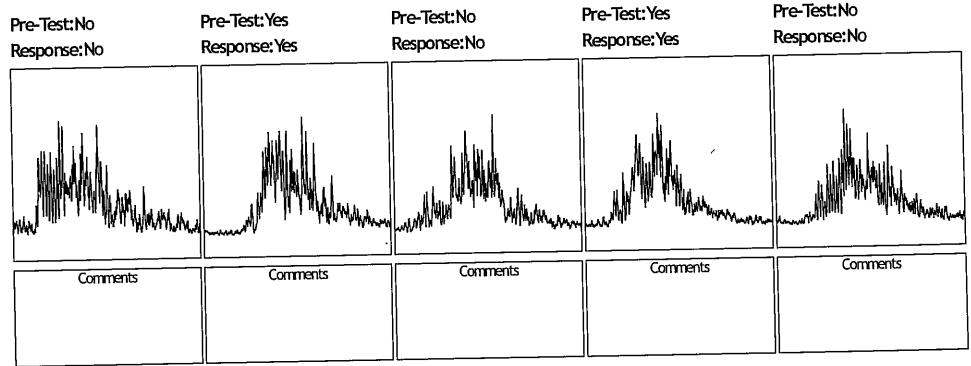

|                   |                         |                    |       |





Page 1





Page 2





| $\sim$                                                                                   |                                       | С                                                                                                        | $\supset$                             |                                                                                                  |                                   |
|------------------------------------------------------------------------------------------|---------------------------------------|----------------------------------------------------------------------------------------------------------|---------------------------------------|--------------------------------------------------------------------------------------------