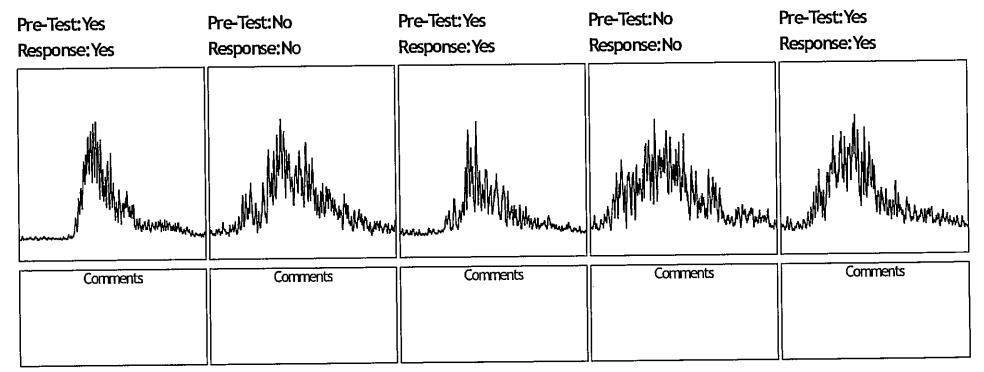

1/1991    |                                                                                                                                     | CASE NUMBER<br>VIPRE UNIT                             | Employment<br>1123701070                               |
| Exam 2 Question 21 (Irrelevant) Amil wearing a watch?                 | Exam 2 Question 22 (Relevant) Other than previously disclosed, have you ever consumed alcoholic beverages while working? | Exam 2 Question 23 (Irrelevant) Do I have a moustache? | Exam 2 Question 24 (Relevant) Other than previously dischare you ever committed so serious, that if known, would have been arrested | Qu<br>( <b>I</b> r<br>closed, Am I v<br>an act<br>you | Exam 2<br>Jestion 25<br>Televant)<br>Vearing glasses ? |





**Employment** 

1123701070













| Canton PD EXAMINATION DATE 9/25/                             | 2018 2:26:23 PM<br>Prince                                                                                                     | SUBJECT NAME Jacob S. SUBJECT DOB 12/31/199                  | Dryden                                                                                                                                 | CASE NUMBER<br>VIPRE UNIT | Employment<br>1123701070                                   |
|--------------------------------------------------------------|-------------------------------------------------------------------------------------------------------------------------------|--------------------------------------------------------------|---------------------------------------------------------