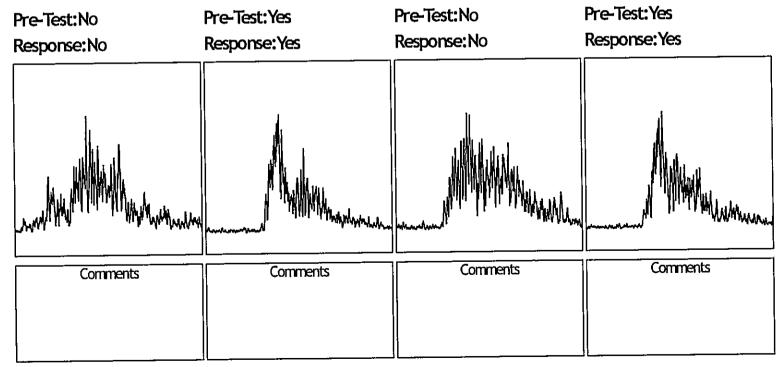

12/31/1991    |                                                                                                                                     | CASE NUMBER<br>VIPRE UNIT                             | Employment<br>1123701070                               |
| Exam 2 Question 21 (Irrelevant) Amil wearing a watch?                 | Exam 2 Question 22 (Relevant) Other than previously disclosed, have you ever consumed alcoholic beverages while working? | Exam 2 Question 23 (Irrelevant) Do I have a moustache? | Exam 2 Question 24 (Relevant) Other than previously dischare you ever committed so serious, that if known, would have been arrested | Qu<br>( <b>I</b> r<br>closed, Am I v<br>an act<br>you | Exam 2<br>Jestion 25<br>Televant)<br>Vearing glasses ? |





**Employment** 

1123701070













| Canton PD EXAMINATION DATE 9/25/                             | 2018 2:26:23 PM<br>Prince                                                                                                     | SUBJECT NAME Jacob S. SUBJECT DOB 12/31/199                  | Dryden                                                                                                                                 | CASE NUMBER<br>VIPRE UNIT | Employment<br>1123701070                                   |
|--------------------------------------------------------------|-------------------------------------------------------------------------------------------------------------------------------|--------------------------------------------------------------|-----------------------------------------------------