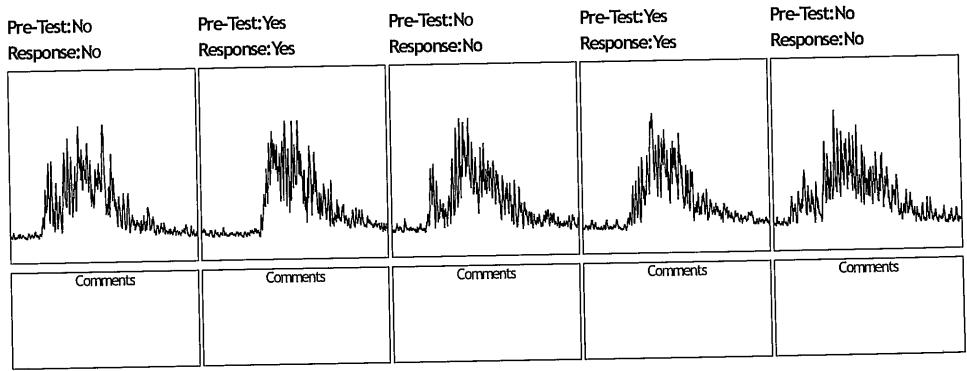

Recommended Award(s)

TO: Captain Gabbard

FROM: Sergeant Slone
OFFICER IN QUESTION: Dryden, Bartel, Jarvis, Carver, Thomas
REPORT OR INCIDENT #: 2201328

NATURE OF CALL OR OBSERVATION - WRITE A "BRIEF" SUMMARY.
What are the "basic" facts of this incident. The use of superlatives or other embellishments in reporting the facts should be strictly avoided. (A supplement must be done to go into detail of this incident.)

| On 01/30/22, the above officers were dispatched to a disturbance call. The call notes stated Teddy Philabaum pointed a firearm at the victim's face. Philabaum was a wanted male for a federal offense regarding a weapons charge and was    |
|----------------------------------------------------------------------------------------------------------------------------------------------------------------------------------------------------------------------------------------------|
| subject to a department-issued bolo. The officers arrived and quickly set a perimeter and contacted the homeowner.                                                                                                                           |
| who subsequently provided consent to search the home for Philabaum. Philabaum surrendered to officers peacefully.  Continuing with their dedication to a safer-Ganton, the officers obtained permission to search the house for the firearm. |
| used in this offense, which was located. The officers displayed great teamwork as they problem solved to investigate                                                                                                                         |
| this crime and arrest a wanted fugitive.                                                                                                                                                                                                     |
|                                                                                                                                                                                                                                              |
|                                                                                                                                                                                                                                              |
|                                                                                                                                                                                                                                              |
|                                                                                                                                                                                                                                              |
|                                                                                                                                                                                                                                              |
|                                                                                                                                                                                                                                              |
|                                                                                                                                                                                                                                              |
|                                                                                                                                                                                                                                              |
|                                                                                                                                                                                                                                              |