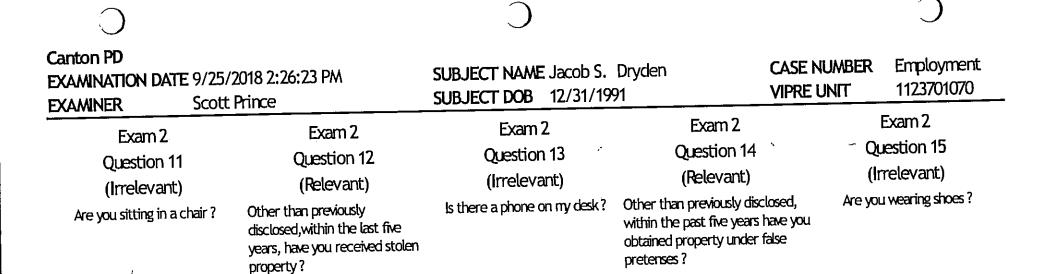

#### <u>Firearms</u>

Officer Dryden last qualified with his department issued firearm utilized during the June 7, 2023 shooting incident on October 5, 2022.

#### **Training**

Officer Dryden completed numerous law enforcement related trainings to include the following courses directly related to this incident or the use of force:

- 12-01-2022 Stress and Use of Force
- 09-22-2022 BCI Deadly Force CPT
- 03-02-2022 BCI Lethal Use of Force and OIS Investigations
- 01-03-2019 Crisis Conflict Management
- 03-01-2022 Use of Deadly Force and Legal Guidelines
- 03-30-2021 An Unexpected Physical Confrontation
- 05-29-2021 The Increasing Dangers to Officers
- 09-30-2021 A Call Quickly Deteriorates
- 12-25-2021 Reality Training: How to Maintain your Situational Awareness and Avoid an Ambush