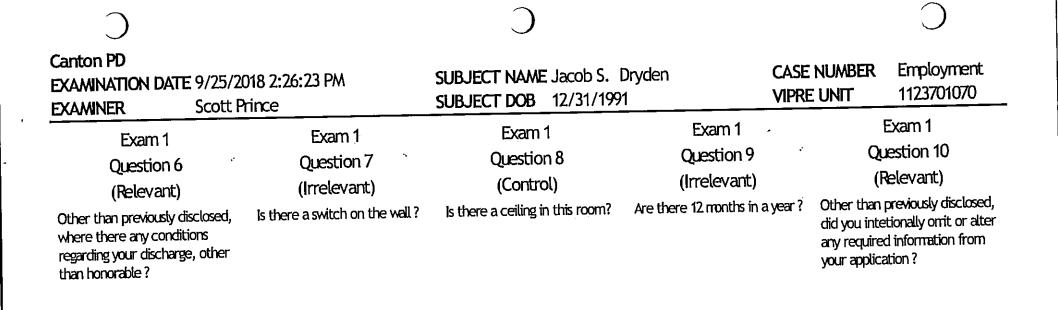

#### <u>Firearms</u>

Officer Dryden last qualified with his department issued firearm utilized during the June 7, 2023 shooting incident on October 5, 2022.

#### **Training**

Officer Dryden completed numerous law enforcement related trainings to include the following courses directly related to this incident or the use of force:

- 12-01-2022 Stress and Use of Force
- 09-22-2022 BCI Deadly Force CPT
- 03-02-2022 BCI Lethal Use of Force and OIS Investigations
- 01-03-2019 Crisis Conflict Management
- 03-01-2022 Use of Deadly Force and Legal Guidelines
- 03-30-2021 An Unexpected Physical Confrontation
- 05-29-2021 The Increasing Dangers to Officers
- 09-30-2021 A Call Quickly Deteriorates
- 12-25-2021 Reality Training: How to Maintain your Situational Awareness and Avoid an Ambush