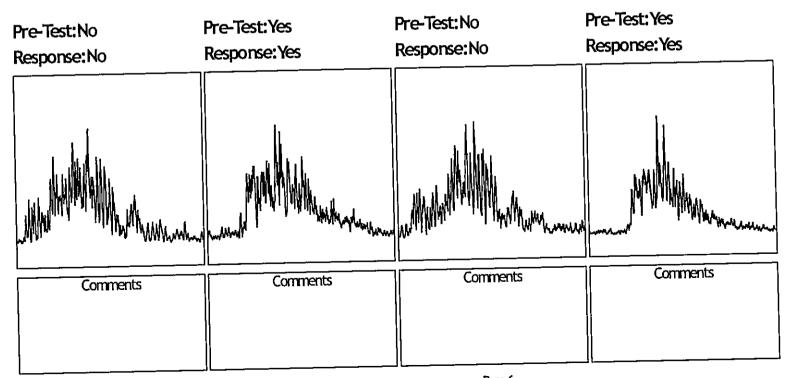

| Exam 1<br>Question 17<br>(Irrelevant) | Exam 1-<br>Question 18<br>(Relevant)                                                                     | Exam 1<br>Question 19<br>(Irrelevant) | Qu<br>(F                                                                                         | Exam 1<br>Jestion 20<br>Relevant) |
| Other than previously disclosed, where you ever the subject of a military investigation? | Are there seven days in a week?       | Other than previously disclosed, since the age of 18, have you intentionally exposed yourself in public? | Aml wearing a shirt                   | t? Other than previously disclosed,<br>have you ever been the subject of<br>a restraining order? |                                   |











used any illegal drugs?

Page 6

|                                                                       |                                                      |                                                            | 9                                                  |                                                                                                                                                |                                          |                                                       |
|-----------------------------------------------------------------------|------------------------------------------------------|------------------------------------------------------------|----------------------------------------------------|------------------------------------