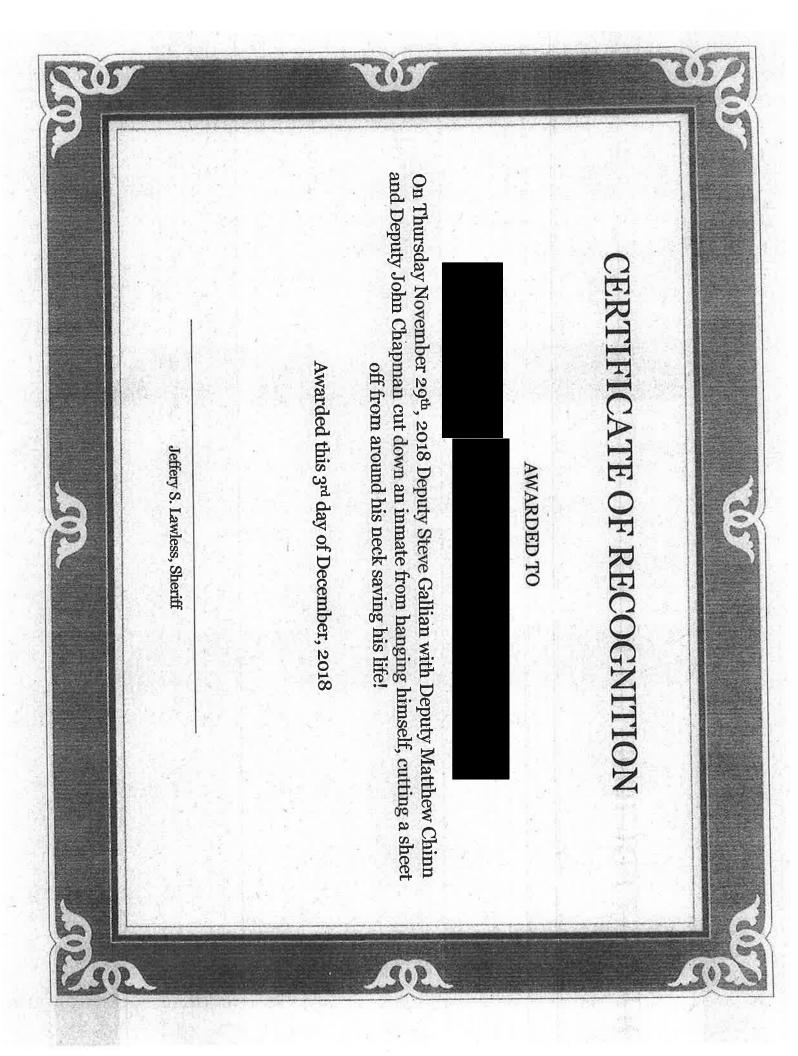

202 202 215 C II Deputy Steve Gallian and Deputy John Chapman conducted a shake down in the jail On Thursday November 29th, 2018 Deputy Steve Sisler, Deputy Matthew Chinn, CERTIFICATE OF APPRECIATION Awarded this 3rd day of December, 2018 finding multiple contraband. Jeffery S. Lawless, Sheriff AWARDED TO 205 3.2 100 902 SOR SOP