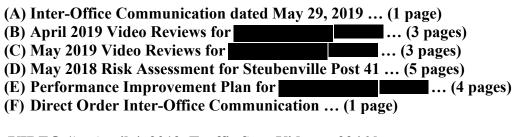

### Prior Internal Investigations:

had three documented Internal Affairs investigations in his provided personnel file. They were for job performance and none of them were related to use of force investigations.