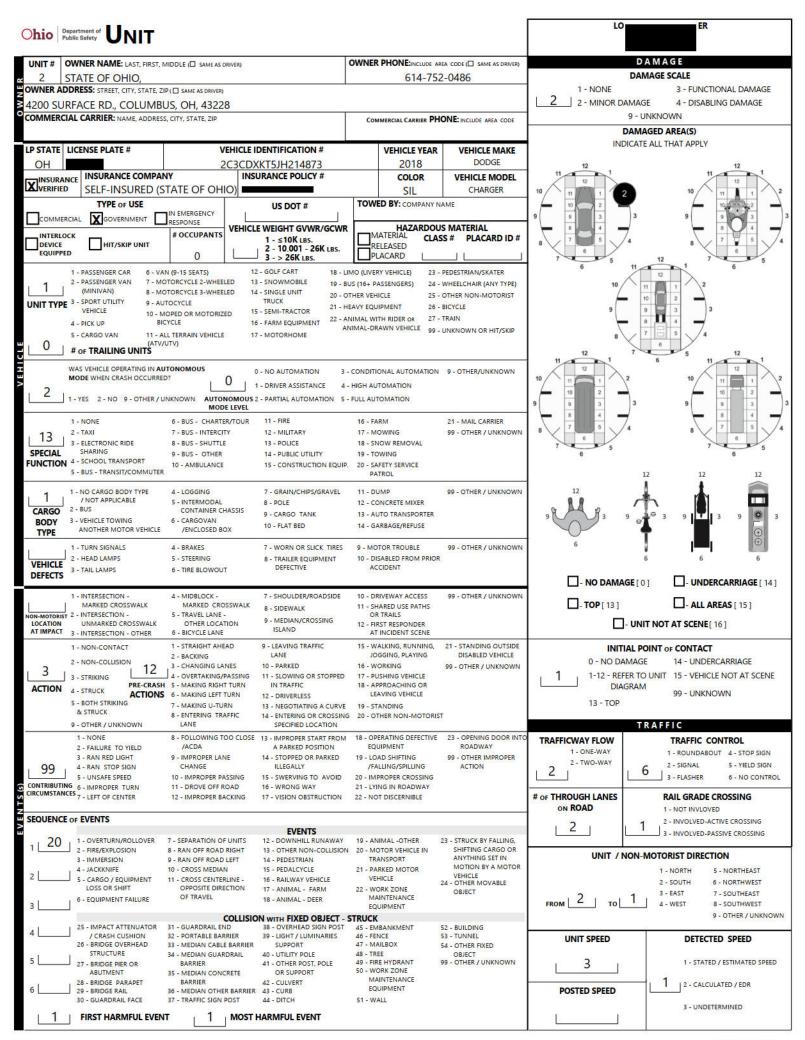

#### 2024-1376

Officer Involved Critical Incident - Interstate 77 Southbound at Exit 85 , New Philadelphia, OH 44663