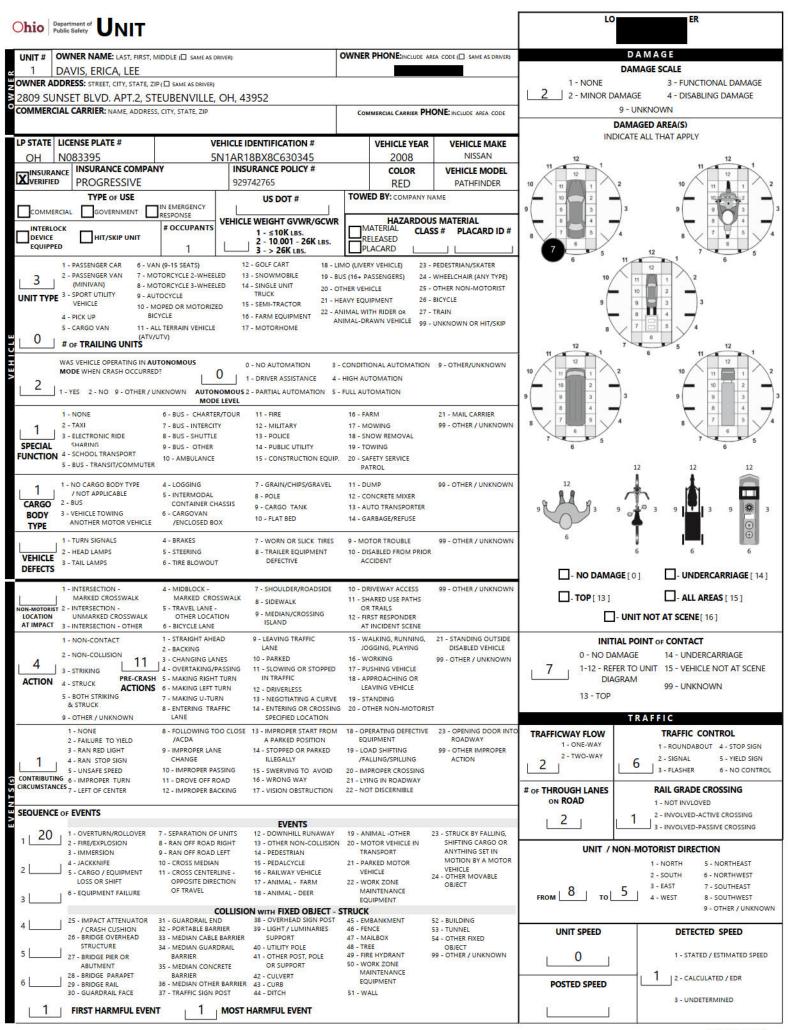

| NUMBER*                     |                           | AN EXISTING REPORT SENT TO          |  |  |
|                                  |                         |                                        |                        |                                      |                        |                                |                                   |                               | 1720                                                                                                                                                                                       |                             |                           |                                     |  |  |





| <b>hio</b>                                                                                                                                                                                                                                  | artment of<br>lic Safety                                                                                                                                                                                                                                                                                    | Лс                        | TORIST / NO