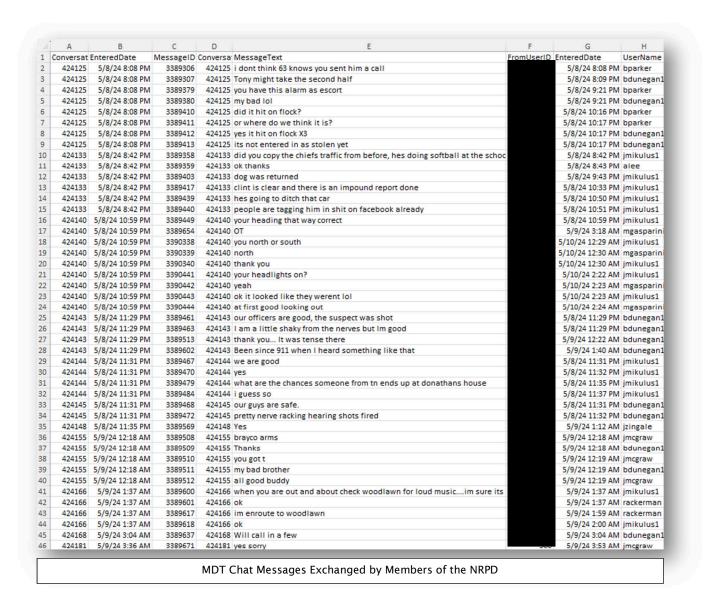

After the officer-involved shooting concluded a small group of messages were exchanged by witness officers noting all officers were safe and the incident was tense and nerve racking.

The following screen clipping includes all MDT messages sent by members of the NRPD between May 8, 2024, at 2008 hours through May 9, 2024, at 0336 hours.

| Conversation     | EnteredDate                      | MessageID          | Conversati       |
|------------------|----------------------------------|--------------------|------------------|
| 424125           | 5/8/24 8:08 PM                   | 3389306            | 424125           |
| 424125           | 5/8/24 8:08 PM                   | 3389307            | 424125           |
| 424125           | 5/8/24 8:08 PM                   | 3389379            | 424125           |
| 424125           | 5/8/24 8:08 PM                   | 3389380            | 424125           |
| 424125           | • •                              | 3389410            | 424125           |
| 424125           | 5/8/24 8:08 PM                   |                    | 424125           |
|                  | 5/8/24 8:08 PM<br>5/8/24 8:08 PM | 3389411            |                  |
| 424125           | • •                              | 3389412            | 424125           |
| 424125<br>424133 | 5/8/24 8:08 PM<br>5/8/24 8:42 PM | 3389413<br>3389358 | 424125<br>424133 |
| 424133           | • •                              |                    | 424133           |
|                  | 5/8/24 8:42 PM                   | 3389359            |                  |
| 424133           | 5/8/24 8:42 PM                   | 3389403            | 424133           |
| 424133           | 5/8/24 8:42 PM                   | 3389417            | 424133           |
| 424133           | 5/8/24 8:42 PM                   | 3389439            | 424133           |
| 424133           | 5/8/24 8:42 PM                   | 3389440            | 424133           |
| 424140           | 5/8/24 10:59 PM                  | 3389449            | 424140           |
| 424140           | 5/8/24 10:59 PM                  | 3389654            | 424140           |
| 424140           | 5/8/24 10:59 PM                  | 3390338            | 424140           |
| 424140           | 5/8/24 10:59 PM                  | 3390339            | 424140           |
| 424140           | 5/8/24 10:59 PM                  | 3390340            | 424140           |
| 424140           | 5/8/24 10:59 PM                  | 3390441            | 424140           |
| 424140           | 5/8/24 10:59 PM                  | 3390442            | 424140           |
| 424140           | 5/8/24 10:59 PM                  | 3390443            | 424140           |
| 424140           | 5/8/24 10:59 PM                  | 3390444            | 424140           |
| 424143           | 5/8/24 11:29 PM                  | 3389461            | 424143           |
| 424143           | 5/8/24 11:29 PM                  | 3389463            | 424143           |
| 424143           | 5/8/24 11:29 PM                  | 3389513            | 424143           |
| 424143           | 5/8/24 11:29 PM                  | 3389602            | 424143           |
| 424144           | 5/8/24 11:31 PM                  | 3389467            | 424144           |
| 424144           | 5/8/24 11:31 PM                  | 3389470            | 424144           |
| 424144           | 5/8/24 11:31 PM                  | 3389479            | 424144           |
| 424144           | 5/8/24 11:31 PM                  |                    |                  |
|                  | 5/8/24 11:31 PM                  |                    |                  |
|                  | 5/8/24 11:31 PM                  |                    |                  |
| 424148           | 5/8/24 11:35 PM                  |                    |                  |
| 424155           | 5/9/24 12:18 AM                  |                    |                  |
| 424155           | 5/9/24 12:18 AM                  |                    |                  |
| 424155           | 5/9/24 12:18 AM                  |                    |                  |
| 424155           | 5/9/24 12:18 AM                  |                    | 424155           |
| 424155           | 5/9/24 12:18 AM                  | 3389512            | 424155           |
| 424166           | 5/9/24 1:37 AM                   | 3389600            | 424166           |
| 424166           | 5/9/24 1:37 AM                   |                    | 424166           |
| 424166           | 5/9/24 1:37 AM                   |                    |                  |
| 424166           | 5/9/24 1:37 AM                   |                    |                  |
| 424168           | 5/9/24 3:04 AM                   | 3389637            |                  |
| 424181           | 5/9/24 3:36 AM                   | 3389671            | 424181           |

MessageText FromUserID

i dont think 63 knows you sent him a call

Tony might take the second half

you have this alarm as escort

my bad lol

did it hit on flock?

or where do we think it is?

ves it hit on flock X3

its not entered in as stolen yet

did you copy the chiefs traffic from before, hes doing softball at the school

ok thanks

dog was returned

clint is clear and there is an impound report done

hes going to ditch that car

people are tagging him in shit on facebook already

your heading that way correct

OT

you north or south

north

thank you

your headlights on?

yeah

ok it looked like they werent lol

at first good looking out

our officers are good, the suspect was shot

I am a little shaky from the nerves but Im good

thank you... It was tense there

Been since 911 when I heard something like that

we are good

yes

what are the chances someone from th ends up at donathans house

i guess so

our guys are safe.

pretty nerve racking hearing shots fired

Yes

brayco arms

**Thanks** 

you got t

my bad brother

all good buddy

when you are out and about check woodlawn for loud music....im sure its gone by

ok

im enroute to woodlawn

οk

Will call in a few

yes sorry

```
EnteredDate
                  UserName
   5/8/24 8:08 PM bparker
   5/8/24 8:09 PM bdunegan1
   5/8/24 9:21 PM bparker
   5/8/24 9:21 PM bdunegan1
  5/8/24 10:16 PM bparker
  5/8/24 10:17 PM bparker
  5/8/24 10:17 PM bdunegan1
  5/8/24 10:17 PM bdunegan1
   5/8/24 8:42 PM jmikulus1
   5/8/24 8:43 PM alee
   5/8/24 9:43 PM jmikulus1
  5/8/24 10:33 PM jmikulus1
  5/8/24 10:50 PM jmikulus1
  5/8/24 10:51 PM jmikulus1
  5/8/24 10:59 PM jmikulus1
   5/9/24 3:18 AM mgasparini
5/10/24 12:29 AM jmikulus1
5/10/24 12:30 AM mgasparini
5/10/24 12:30 AM jmikulus1
  5/10/24 2:22 AM jmikulus1
  5/10/24 2:23 AM mgasparini
  5/10/24 2:23 AM jmikulus1
  5/10/24 2:24 AM mgasparini
  5/8/24 11:29 PM bdunegan1
  5/8/24 11:29 PM bdunegan1
  5/9/24 12:22 AM bdunegan1
  5/9/24 1:40 AM bdunegan1
  5/8/24 11:31 PM jmikulus1
  5/8/24 11:32 PM jmikulus1
  5/8/24 11:35 PM jmikulus1
  5/8/24 11:37 PM jmikulus1
  5/8/24 11:31 PM bdunegan1
  5/8/24 11:32 PM bdunegan1
  5/9/24 1:12 AM jzingale
  5/9/24 12:18 AM jmcgraw
  5/9/24 12:18 AM bdunegan1
  5/9/24 12:19 AM jmcgraw
  5/9/24 12:19 AM bdunegan1
  5/9/24 12:19 AM jmcgraw
   5/9/24 1:37 AM jmikulus1
   5/9/24 1:37 AM rackerman
   5/9/24 1:59 AM rackerman
   5/9/24 2:00 AM jmikulus1
```