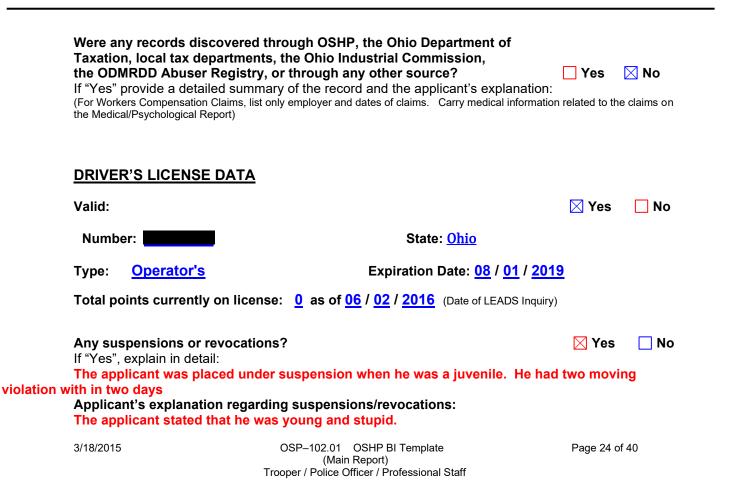

The applicant was 21 when he was denied a credit card due to a lack of credit history.

The applicant was cited for the following traffic offenses: he was cited by an unknown PD in January 2008 for a red light violation (reduced to equipment violation); he was cited in January 2008 by an unknown PD for 37/20; he was cited by an unknown PD in North Dakota for 45/25 in June 2010; he was cited by the North Dakota Highway Patrol in October 2010 for 90/55; and he was cited in May 2011 by the North Dakota Highway Patrol for 76/70.

As a result of his two traffic offenses in 2008, his license was suspended for three months by the Trumbull County Juvenile Court.

The applicant was in the 10<sup>th</sup> grade when he destroyed his high school lunch lady's mailbox in Cortland. Trumbull County SO contacted him, and he was made to replace the mailbox.