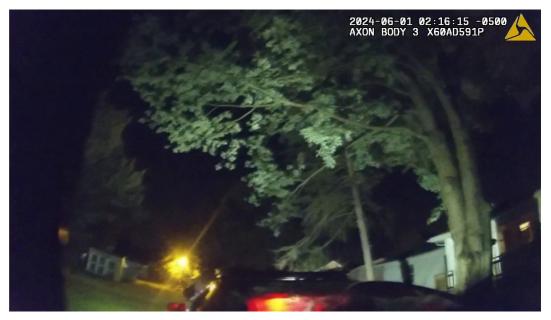

Note: Another deputy used a PA system to try to make contact with Perry. A police vehicle was positioned in the backyard and the spotlight was used to illuminate the rear of Perry's residence.

| Frame                    | 704777                                                                                                                                                                                                                                                                                                                                                                                                                                |
|--------------------------|---------------------------------------------------------------------------------------------------------------------------------------------------------------------------------------------------------------------------------------------------------------------------------------------------------------------------------------------------------------------------------------------------------------------------------------|
| Video-Embedded Timestamp | 2024-06-01 02:16:15                                                                                                                                                                                                                                                                                                                                                                                                                   |
| Activity/Notes           | Wise continued standing near the police vehicle in the backyard of the neighboring residence. An unknown person (likely some distance away) yelled something (unintelligible) and then multiple, rapid, percussive-like sounds were heard (likely some distance away). The source of the percussive-like sounds was not observed in the BWC field of view. A few frames later, a law enforcement officer near Wise said, "That's us." |

File Hash (MD5) 94540208a5e1da06b53d9cd94d1752ac

File Size 417.2 KB
Width 1280
Height 720

Frame 704777

Description

File Name

Wise continued standing near the police vehicle in the backyard of the neighboring residence. An unknown person (likely some distance away) yelled something (unintelligible) and then multiple, rapid, percussive-like sounds were heard (likely some distance away). A law enforcement officer near Wise said, "That's us."