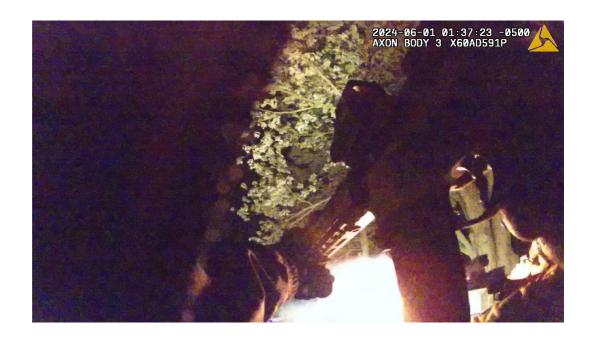

| Frame                    | 634811                                                                                              |
|--------------------------|-----------------------------------------------------------------------------------------------------|
| Video-Embedded Timestamp | 2024-06-01 01:37:23                                                                                 |
| •                        | Another law enforcement officer near Wise fired a device/weapon that caused an orange-colored flash |
|                          | and emanated smoke in the area near Perry's garage.                                                 |

Report - Wise\Axon\_Body\_3\_Video\_2024-05-31\_1944\_X60AD591P (1)-bm-0634811-

20241127162851.jpg

File Hash (MD5) 1f1b3738f51abf8467ce7136eb3cfd97

File Size 667.5 KB
Width 1280
Height 720

Another law enforcement officer near Wise fired a device/weapon that caused an orange-colored flash and emanated smoke in the area near Perry's garage.