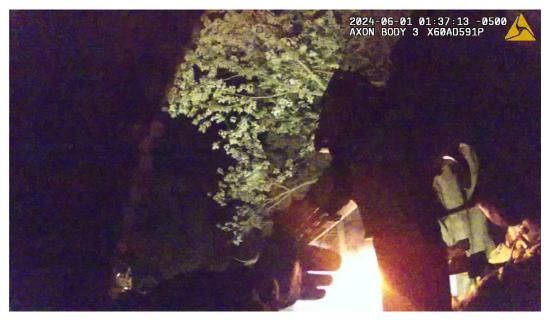

2024-1658 Officer Involved Critical Incident - 2212 Tryon Rd., Ashtabula, Ohio 44004

| Frame                    | 634488                                                                                                                                                  |
|--------------------------|---------------------------------------------------------------------------------------------------------------------------------------------------------|
| Video-Embedded Timestamp | 2024-06-01 01:37:13                                                                                                                                     |
| Activity/Notes           | Another law enforcement officer near Wise fired a device/weapon that caused an orange-colored flash and emanated smoke in the area near Perry's garage. |

File Size 625.8 KB
Width 1280
Height 720

Frame 634488

File Name

Description Another law enforcement officer near Wise fired a device/weapon that caused an orange-colored flash and

emanated smoke in the area near Perry's garage.