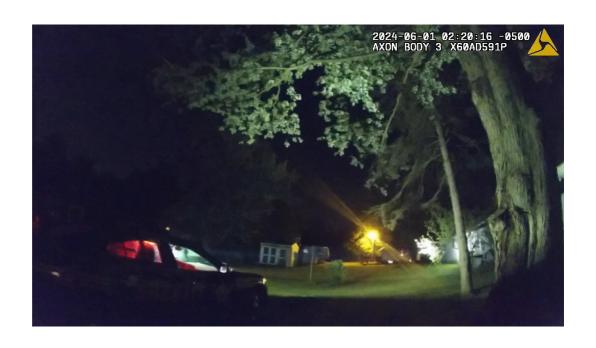

Note: Another deputy used a PA system to try to make contact with Perry. A police vehicle was positioned in the backyard and the spotlight was used to illuminate the rear of Perry's residence.

| Frame                    | 704777                                                                                                                                                                                                                                                                                                                                                                                                                                |
|--------------------------|---------------------------------------------------------------------------------------------------------------------------------------------------------------------------------------------------------------------------------------------------------------------------------------------------------------------------------------------------------------------------------------------------------------------------------------|
| Video-Embedded Timestamp | 2024-06-01 02:16:15                                                                                                                                                                                                                                                                                                                                                                                                                   |
| Activity/Notes           | Wise continued standing near the police vehicle in the backyard of the neighboring residence. An unknown person (likely some distance away) yelled something (unintelligible) and then multiple, rapid, percussive-like sounds were heard (likely some distance away). The source of the percussive-like sounds was not observed in the BWC field of view. A few frames later, a law enforcement officer near Wise said, "That's us." |

2024-1658 Officer Involved Critical Incident - 2212 Tryon Rd., Ashtabula, Ohio 44004

| Frame                    | 712023                                                                                                                              |
|--------------------------|-------------------------------------------------------------------------------------------------------------------------------------|
| Video-Embedded Timestamp | 2024-06-01 02:20:16                                                                                                                 |
| Activity/Notes           | Wise continued standing near the police vehicle in the backyard of the neighboring residence. This was the last frame of the video. |