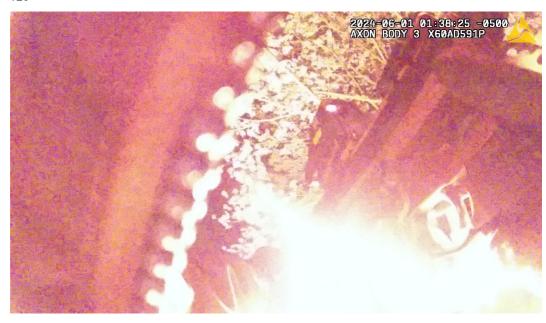

2024-1658 Officer Involved Critical Incident - 2212 Tryon Rd., Ashtabula, Ohio 44004

| Frame                    | 636665                                                                                                                                                  |
|--------------------------|---------------------------------------------------------------------------------------------------------------------------------------------------------|
| Video-Embedded Timestamp | 2024-06-01 01:38:25                                                                                                                                     |
| Activity/Notes           | Another law enforcement officer near Wise fired a device/weapon that caused an orange-colored flash and emanated smoke in the area near Perry's garage. |

Report - Wise\Axon\_Body\_3\_Video\_2024-05-31\_1944\_X60AD591P (1)-bm-0636665-

20241127162851.jpg

File Hash (MD5) e0b739c6f7fccec42e925ed5e0343320

 File Size
 728.2 KB

 Width
 1280

 Height
 720

Frame 636665

Description

Another law enforcement officer near Wise fired a device/weapon that caused an orange-colored flash and emanated smoke in the area near Perry's garage.

File Name

C:\Users\CMoran\Desktop\14-1658 REF ITEM S - ACSO Dep Wise BWC - Amped Replay\Derivatives and