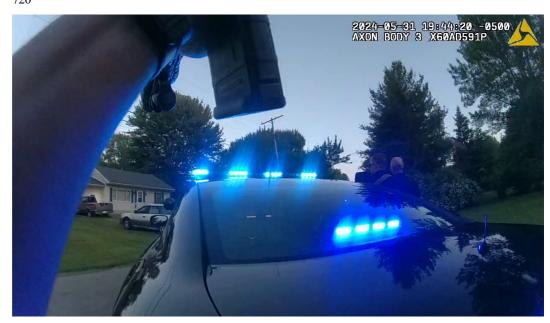

Note: Hermsdorfer used the public address (PA) system and siren multiple times to try to make contact with Perry. Hermsdorfer requested Perry to come out of his residence.

| Frame                    | 55450                                                                                                                                                |
|--------------------------|------------------------------------------------------------------------------------------------------------------------------------------------------|
| Video-Embedded Timestamp | 2024-05-31 19:44:49                                                                                                                                  |
| Activity/Notes           | Wise began using the PA system on Hermsdorfer's police vehicle to try to make contact with Perry. Wise requested Perry to come out of his residence. |

Note: Wise used the PA system and siren multiple times to try to make contact with Perry. Wise requested Perry to come out of his residence.

| Frame                    | 213292                                                                                                                                                                                                                                                                                                       |
|--------------------------|--------------------------------------------------------------------------------------------------------------------------------------------------------------------------------------------------------------------------------------------------------------------------------------------------------------|
| Video-Embedded Timestamp | 2024-05-31 21:43:06                                                                                                                                                                                                                                                                                          |
| Activity/Notes           | Wise continued using the PA system on Hermsdorfer's police vehicle to try to make contact with Perry. Wise requested Perry to come out of his residence. In the previous frames and time, Wise put a helmet on and deputies moved two ACSO police vehicles out of the street and into a neighbor's driveway. |