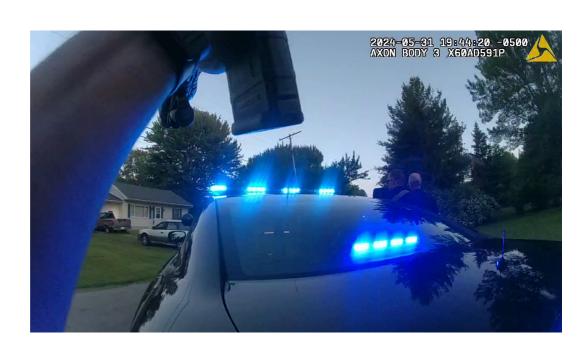

The following frames were bookmarked as images in Amped Replay and the activity and content were noted:

2024-1658 Officer Involved Critical Incident - 2212 Tryon Rd., Ashtabula, Ohio 44004

| Frame                    | 0                                                                                                                                                                                                                              |
|--------------------------|--------------------------------------------------------------------------------------------------------------------------------------------------------------------------------------------------------------------------------|
| Video-Embedded Timestamp | 2024-05-31 19:44:20                                                                                                                                                                                                            |
| Activity/Notes           | First frame of the video. Wise was standing outside an ACSO police vehicle in the street in front of the subject, John Perry's (Perry), residence. Wise had his rifle pointed in the direction of Perry's residence. No audio. |

| Frame                    | 877                                                   |
|--------------------------|-------------------------------------------------------|
| Video-Embedded Timestamp | 2024-05-31 19:44:49                                   |
| Activity/Notes           | Approximate first frame of audio. Wise stood near the |
|                          | rear Hermsdorfer's police vehicle.                    |