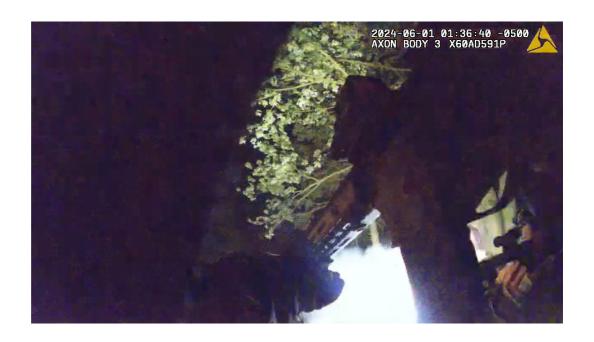

Note: Another deputy used a PA system to try to make contact with Perry. A police vehicle was positioned in the backyard and the spotlight was used to illuminate the rear of Perry's residence.

| Frame                    | 633525                                                                                                                                                                                                                                              |
|--------------------------|-----------------------------------------------------------------------------------------------------------------------------------------------------------------------------------------------------------------------------------------------------|
| Video-Embedded Timestamp | 2024-06-01 01:36:40                                                                                                                                                                                                                                 |
| Activity/Notes           | Another law enforcement officer near Wise fired a device/weapon that caused an orange-colored flash and emanated smoke in the area near Perry's garage. Before the device/weapon was fired, an unknown law enforcement officer said, "Less lethal." |

 File Size
 367.5 KB

 Width
 1280

 Height
 720

Another law enforcement officer near Wise fired a device/weapon that caused an orange-colored flash and emanated smoke in the area near Perry's garage. Before the device/weapon was fired, an unknown law enforcement officer said, "Less lethal."