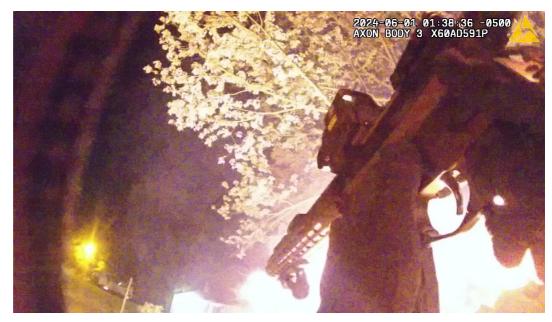

| Frame                    | 636982                                                                                                                                                  |
|--------------------------|---------------------------------------------------------------------------------------------------------------------------------------------------------|
| Video-Embedded Timestamp | 2024-06-01 01:38:36                                                                                                                                     |
| Activity/Notes           | Another law enforcement officer near Wise fired a device/weapon that caused an orange-colored flash and emanated smoke in the area near Perry's garage. |

Description

Another law enforcement officer near Wise fired a device/weapon that caused an orange-colored flash and emanated smoke in the area near Perry's garage.

C:\Users\CMoran\Desktop\14-1658 REF ITEM S - ACSO Dep Wise BWC - Amped Replay\Derivatives and File Name