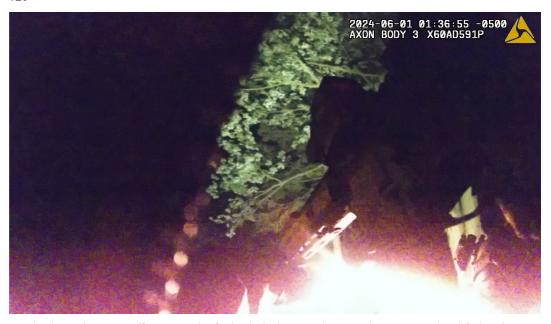

| Frame                    | 633974                                                                                              |
|--------------------------|-----------------------------------------------------------------------------------------------------|
| Video-Embedded Timestamp | 2024-06-01 01:36:55                                                                                 |
| Activity/Notes           | Another law enforcement officer near Wise fired a device/weapon that caused an orange-colored flash |
|                          | and emanated smoke in the area near Perry's garage.                                                 |

File Size 531.8 KB Width 1280 720 Height

Frame 633974

Description

File Name

Another law enforcement officer near Wise fired a device/weapon that caused an orange-colored flash and emanated smoke in the area near Perry's garage.