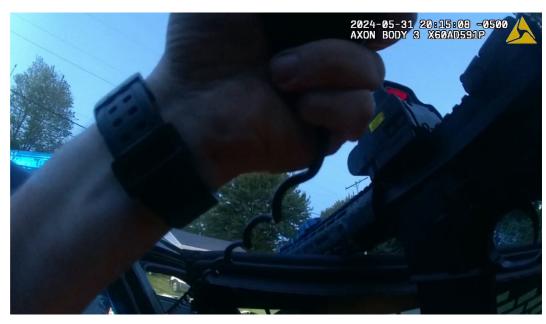

The following frames were bookmarked as images in Amped Replay and the activity and content were noted:

2024-1658 Officer Involved Critical Incident - 2212 Tryon Rd., Ashtabula, Ohio 44004

| Frame                    | 0                                                                                                                                                                                                                              |
|--------------------------|--------------------------------------------------------------------------------------------------------------------------------------------------------------------------------------------------------------------------------|
| Video-Embedded Timestamp | 2024-05-31 19:44:20                                                                                                                                                                                                            |
| Activity/Notes           | First frame of the video. Wise was standing outside an ACSO police vehicle in the street in front of the subject, John Perry's (Perry), residence. Wise had his rifle pointed in the direction of Perry's residence. No audio. |

File Size 412.9 KB Width 1280 720 Height

Frame 0

File Name

First frame of the video. Wise was standing outside an ACSO police vehicle in the street in front of Perry's residence. Wise had his rifle pointed in the direction of Perry's residence. No audio.