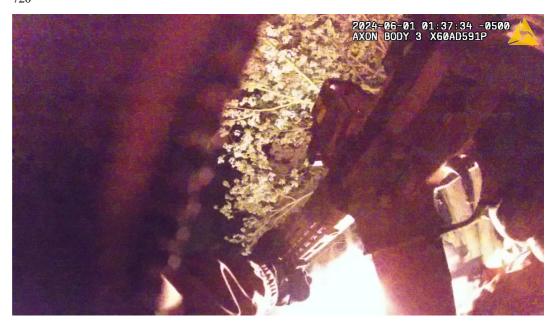

| Frame                    | 635132                                              |
|--------------------------|-----------------------------------------------------|
| Video-Embedded Timestamp | 2024-06-01 01:37:34                                 |
| Activity/Notes           | Another law enforcement officer near Wise fired a   |
|                          | device/weapon that caused an orange-colored flash   |
|                          | and emanated smoke in the area near Perry's garage. |

File Hash (MD5) a48f9ea17789f5166f2525473a8e12db

File Size 743.6 KB 1280 Width Height 720

Frame 635132

File Name

Another law enforcement officer near Wise fired a device/weapon that caused an orange-colored flash and emanated smoke in the area near Perry's garage.