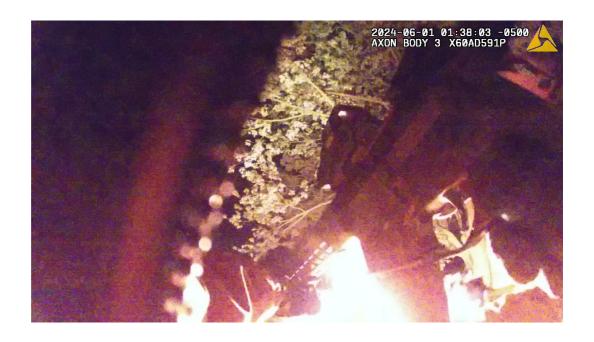

| Frame                    | 635999                                                                                                                                                  |
|--------------------------|---------------------------------------------------------------------------------------------------------------------------------------------------------|
| Video-Embedded Timestamp | 2024-06-01 01:38:03                                                                                                                                     |
| Activity/Notes           | Another law enforcement officer near Wise fired a device/weapon that caused an orange-colored flash and emanated smoke in the area near Perry's garage. |

Report - Wise\Axon\_Body\_3\_Video\_2024-05-31\_1944\_X60AD591P (1)-bm-0635999-

20241127162851.jpg

File Hash (MD5) 782188d2780c1883765ef2b9b1d0acae

 File Size
 747.2 KB

 Width
 1280

 Height
 720

File Name

Another law enforcement officer near Wise fired a device/weapon that caused an orange-colored flash and emanated smoke in the area near Perry's garage.