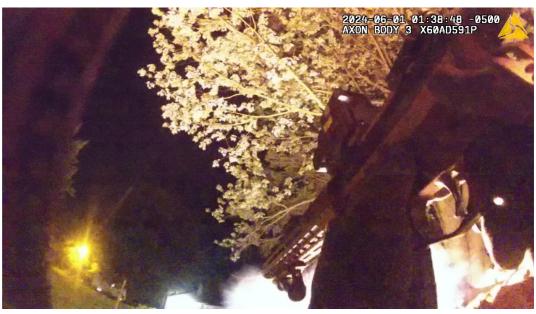

| Frame                    | 637349                                                                                                                                                  |
|--------------------------|---------------------------------------------------------------------------------------------------------------------------------------------------------|
| Video-Embedded Timestamp | 2024-06-01 01:38:48                                                                                                                                     |
| Activity/Notes           | Another law enforcement officer near Wise fired a device/weapon that caused an orange-colored flash and emanated smoke in the area near Perry's garage. |

Another law enforcement officer near Wise fired a device/weapon that caused an orange-colored flash and emanated smoke in the area near Perry's garage.

File Name

C:\Users\CMoran\Desktop\14-1658 REF ITEM S - ACSO Dep Wise BWC - Amped Replay\Derivatives and Report - Wise\Axon Body 3 Video 2024-05-31 1944 X60AD591P (1)-bm-0704777-20241127162851.jpg