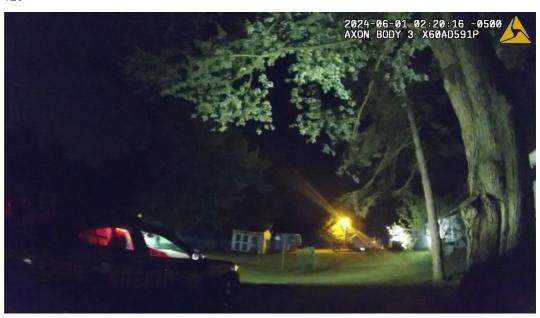

2024-1658 Officer Involved Critical Incident - 2212 Tryon Rd., Ashtabula, Ohio 44004

| Frame                    | 712023                                                                                                                              |
|--------------------------|-------------------------------------------------------------------------------------------------------------------------------------|
| Video-Embedded Timestamp | 2024-06-01 02:20:16                                                                                                                 |
| Activity/Notes           | Wise continued standing near the police vehicle in the backyard of the neighboring residence. This was the last frame of the video. |

Wise continued standing near the police vehicle in the backyard of the neighboring residence. This was the last frame of the video.

**Motion Detection Bookmarks Information** 

No bookmarks selected

Annotations Information