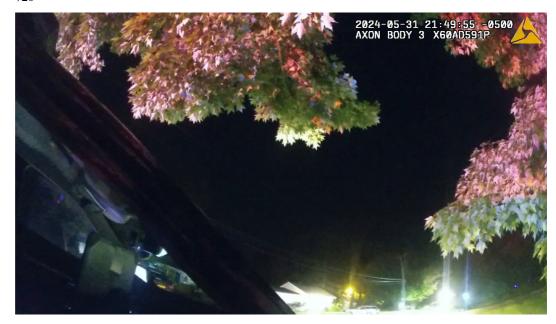

2024-1658 Officer Involved Critical Incident - 2212 Tryon Rd., Ashtabula, Ohio 44004

| Frame                    | 225544                                                                                                                                                                                    |
|--------------------------|-------------------------------------------------------------------------------------------------------------------------------------------------------------------------------------------|
| Video-Embedded Timestamp | 2024-05-31 21:49:55                                                                                                                                                                       |
| Activity/Notes           | Another deputy used a PA system to try to make contact with Perry. In the previous frames, Wise moved his ACSO police vehicle back to the street but further away from Perry's residence. |

C:\Users\CMoran\Desktop\14-1658 REF ITEM S - ACSO Dep Wise BWC - Amped Replay\Derivatives and

Report - Wise\Axon\_Body\_3\_Video\_2024-05-31\_1944\_X60AD591P (1)-bm-0225544-

20241127162851.jpg

File Hash (MD5) e0ad2685593352194f9895a8204fca5f

File Size 498.9 KB
Width 1280
Height 720

Frame 225544

File Name

Description Another deputy used a PA system to try to make contact with Perry. In the previous frames, Wise moved his

 $\ensuremath{\mathsf{ACSO}}$  police vehicle back to the street but further away from Perry's residence.