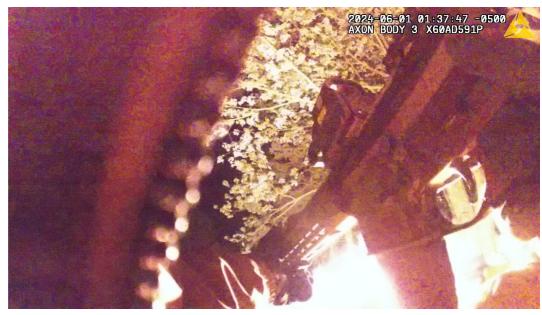

| Frame                    | 635522                                                                                                                                                  |
|--------------------------|---------------------------------------------------------------------------------------------------------------------------------------------------------|
| Video-Embedded Timestamp | 2024-06-01 01:37:47                                                                                                                                     |
| Activity/Notes           | Another law enforcement officer near Wise fired a device/weapon that caused an orange-colored flash and emanated smoke in the area near Perry's garage. |

 File Size
 367.5 KB

 Width
 1280

 Height
 720

Another law enforcement officer near Wise fired a device/weapon that caused an orange-colored flash and emanated smoke in the area near Perry's garage. Before the device/weapon was fired, an unknown law enforcement officer said, "Less lethal."