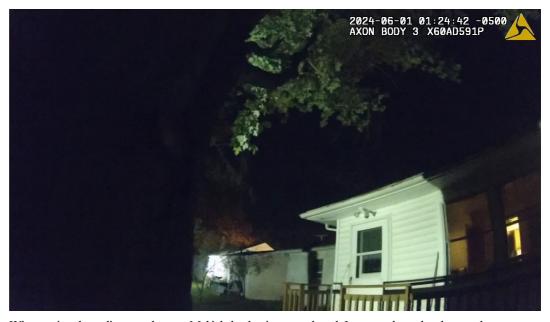

| Frame                    | 611956                                                                                                                                                                                                                                                                                                                             |
|--------------------------|------------------------------------------------------------------------------------------------------------------------------------------------------------------------------------------------------------------------------------------------------------------------------------------------------------------------------------|
| Video-Embedded Timestamp | 2024-06-01 01:24:42                                                                                                                                                                                                                                                                                                                |
| Activity/Notes           | Wise continued standing near the tree. Multiple loud noises were heard. It was unclear what the sounds were. There was an orange-colored flash of light observed near the roof (trees above) of Perry's residence. (Observed on Wise's BWC in the middle portion of the field of view. Wise did not react as if it were gunshots.) |

File Hash (MD5) 998b0877eb6eccdb1b86c361214115b5

File Size 385.4 KB
Width 1280
Height 720

Frame 611956

Description

File Name

Wise continued standing near the tree. Multiple loud noises were heard. It was unclear what the sounds were. There was an orange-colored flash of light observed near the roof (trees above) of Perry's residence. (Observed on Wise's BWC in the middle portion of the field of view. Wise did not react as if it were gunshots.)