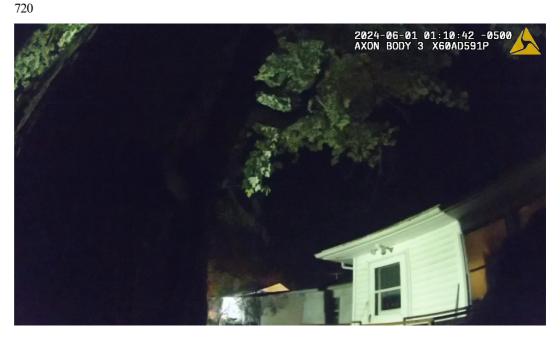

Note: Another deputy used a PA system to try to make contact with Perry. A police vehicle was positioned in the backyard and the spotlight was used to illuminate the rear of Perry's residence.

| Frame                    | 585763                                                                                                                                                                                                                                                                     |
|--------------------------|----------------------------------------------------------------------------------------------------------------------------------------------------------------------------------------------------------------------------------------------------------------------------|
| Video-Embedded Timestamp | 2024-06-01 01:10:42                                                                                                                                                                                                                                                        |
| Activity/Notes           | Wise continued standing near the tree. Multiple loud                                                                                                                                                                                                                       |
|                          | noises were heard. It was unclear what the sounds were. There was an orange-colored flash of light observed near the rear/side of Perry's residence. (Observed on Wise's BWC in the middle lower portion of the field of view. Wise did not react as if it were gunshots.) |

File Hash (MD5) bc0f35c09357df209b06f8638f83f43f

 File Size
 394.7 KB

 Width
 1280

 Height
 720

Frame 586763

Wise continued standing near the tree. Multiple loud noises were heard. It was unclear what the sounds were. There was an orange-colored flash of light observed near the rear/side of Perry's residence. (Observed on Wise's BWC in the middle lower portion of the field of view. Wise did not react as if it were gunshots.)