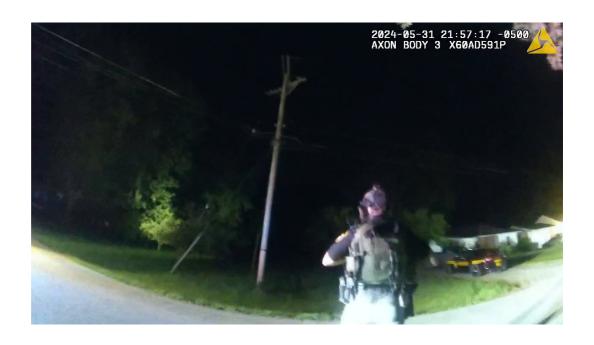

| Frame                    | 238744                                                                                                                                               |
|--------------------------|------------------------------------------------------------------------------------------------------------------------------------------------------|
| Video-Embedded Timestamp | 2024-05-31 21:57:17                                                                                                                                  |
| Activity/Notes           | Another deputy used a PA system to try to make contact with Perry. Wise and another ACSO deputy began to walk across the street to another location. |

C:\Users\CMoran\Desktop\14-1658 REF ITEM S - ACSO Dep Wise BWC - Amped Replay\Derivatives and

Report - Wise\Axon\_Body\_3\_Video\_2024-05-31\_1944\_X60AD591P (1)-bm-0238744-

20241127162851.jpg

File Hash (MD5) 2c5ef661ec89c4643c0ac377a6dd4b4c

File Size 327.7 KB
Width 1280
Height 720

File Name

Description Another deputy used a PA system to try to make contact with Perry. Wise and another ACSO deputy began to walk across the street to another location.