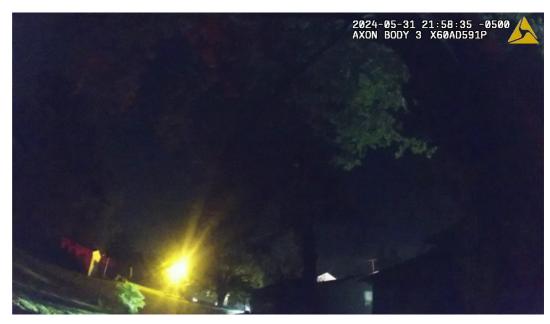

| Frame                    | 241086                                                                                                                                                                         |
|--------------------------|--------------------------------------------------------------------------------------------------------------------------------------------------------------------------------|
| Video-Embedded Timestamp | 2024-05-31 21:58:35                                                                                                                                                            |
| Activity/Notes           | Wise stopped near a tree in the backyard of one of the neighboring residences to Perry's residence. Wise spoke with other law enforcement officers that were positioned there. |

20241127162851.jpg

File Hash (MD5) ea3622d9e3cbdb26577a00430e0a5a8f

 File Size
 395.2 KB

 Width
 1280

 Height
 720

File Name

File Name

Wise stopped near a tree in the backyard of one of the neighboring residences to Perry's residence. Wise spoke with other law enforcement officers that were positioned there.