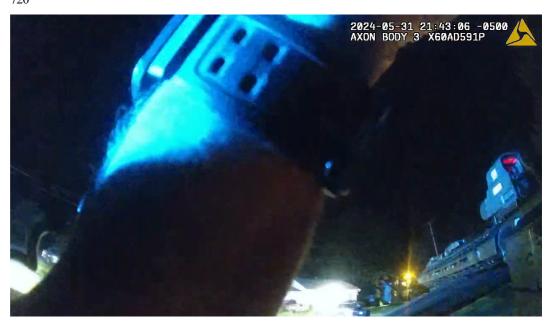

Note: Wise used the PA system and siren multiple times to try to make contact with Perry. Wise requested Perry to come out of his residence.

| Frame                    | 213292                                                                                                                                                                                                                                                                                                       |
|--------------------------|--------------------------------------------------------------------------------------------------------------------------------------------------------------------------------------------------------------------------------------------------------------------------------------------------------------|
| Video-Embedded Timestamp | 2024-05-31 21:43:06                                                                                                                                                                                                                                                                                          |
| Activity/Notes           | Wise continued using the PA system on Hermsdorfer's police vehicle to try to make contact with Perry. Wise requested Perry to come out of his residence. In the previous frames and time, Wise put a helmet on and deputies moved two ACSO police vehicles out of the street and into a neighbor's driveway. |

File Name

C:\Users\CMoran\Desktop\14-1658 REF ITEM S - ACSO Dep Wise BWC - Amped Replay\Derivatives and

Report - Wise\Axon\_Body\_3\_Video\_2024-05-31\_1944\_X60AD591P (1)-bm-0213292-

20241127162851.jpg

File Hash (MD5) b947c976a2b5a62fc4944e5dad39d119

File Size 328.7 KB
Width 1280
Height 720

Frame 213292

Description

Wise continued using the PA system on Hermsdorfer's police vehicle to try to make contact with Perry. Wise requested Perry to come out of his residence. In the previous frames and time, Wise put a helmet on and deputies moved two ACSO police vehicles out of the street and into a neighbor's driveway.