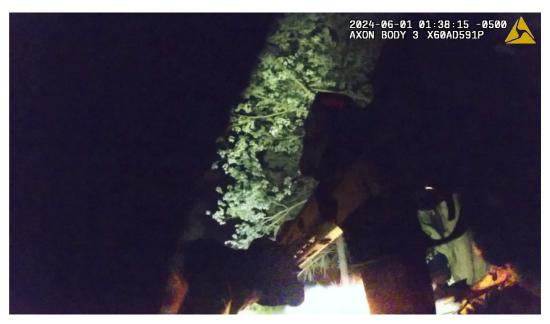

| Frame                    | 636353                                                                                                                                                  |
|--------------------------|---------------------------------------------------------------------------------------------------------------------------------------------------------|
| Video-Embedded Timestamp | 2024-06-01 01:38:15                                                                                                                                     |
| Activity/Notes           | Another law enforcement officer near Wise fired a device/weapon that caused an orange-colored flash and emanated smoke in the area near Perry's garage. |

 $C: \label{lem:condition} C: \label{lem:condi$ 

Report - Wise\Axon\_Body\_3\_Video\_2024-05-31\_1944\_X60AD591P (1)-bm-0636353-

20241127162851.jpg

File Hash (MD5) 3ac524cdb24f66cf58905ceaa7370605

File Size 437.3 KB
Width 1280
Height 720

Another law enforcement officer near Wise fired a device/weapon that caused an orange-colored flash and emanated smoke in the area near Perry's garage.

File Name

C:\Users\CMoran\Desktop\14-1658 REF ITEM S - ACSO Dep Wise BWC - Amped Replay\Derivatives and