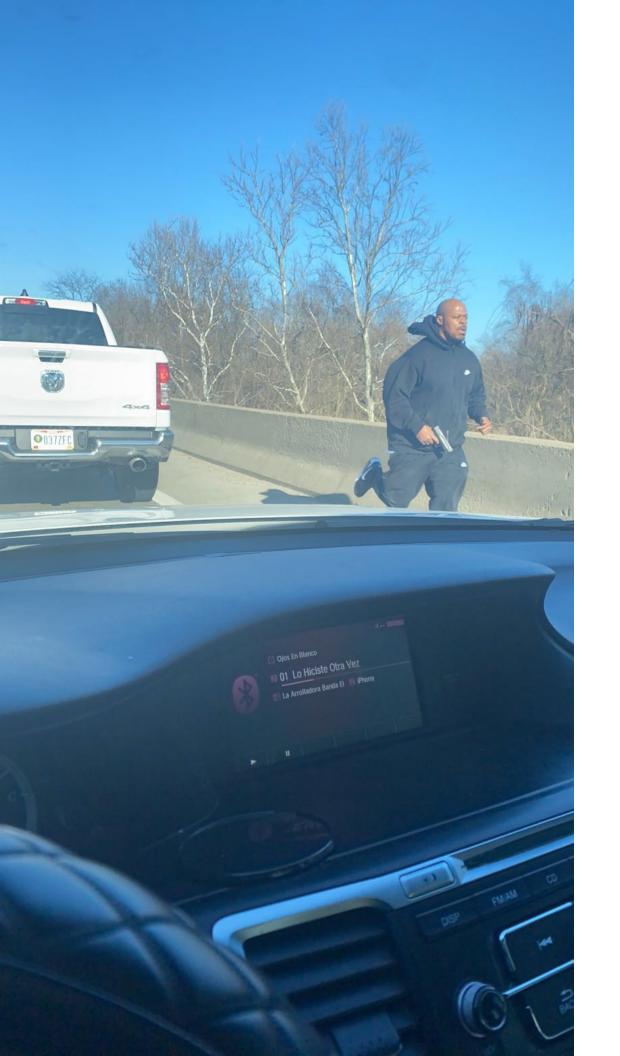

Immediately upon making contact with Erandani she advised she does not speak English. Erandani could not answer questions and only pointed at a photograph on her cell phone (614-214-7629). SA Mulford provided Erandani with his cell phone number. A short time later, Erandani voluntarily sent a photograph and a short video to SA Mulford via text message. The photograph appears to be taken of Teague running directly beside her car prior to the shooting.

The photograph and video was saved electronically within the case file and is attached to this report.

Erandani had no further information. The interview concluded.