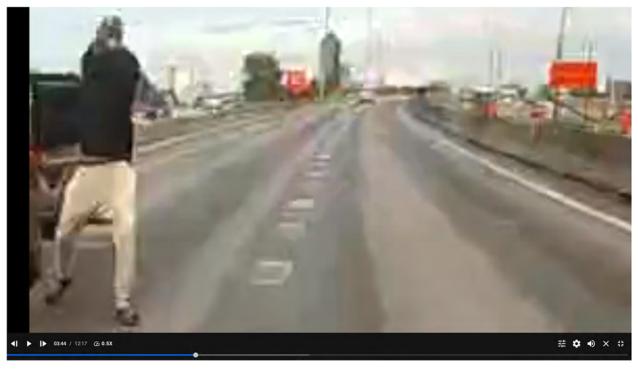

3 minutes 33 seconds- Officer yells "He's running he's running." Officer communicates this information over the radio.

3 minutes 42 seconds- The cruiser has stopped with a white four door sedan positioned between the cruiser and the black Porsche SUV. Officer exits the vehicle, yells "Stop," and begins running towards the shoulder of the roadway. A subject, later identified as Ismail, can be observed standing near the rear of the black Porsche SUV. Ismail can be observed wearing a black long sleeve shirt, black hat, and some kind of face covering, with the white sedan obstructing the rest of his profile. Officer does not appear to observe Ismail.

3 minutes 44 seconds- Ismail can be observed standing in a two-hand grip firing stance with his arms fully extended and in his eye line. There appears to be a dark object consistent with a handgun in his hand, however it is difficult to see additional features due the backdrop being Ismail's dark clothing.