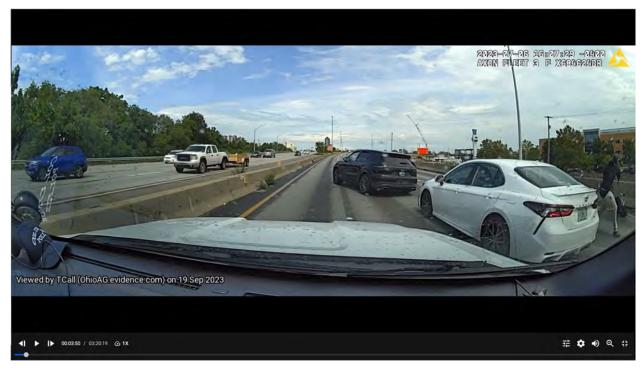

**Investigative Report** 

2023-1792

| The remaining footage contains information related to Officer wounds being treated during the transport to Grant Hospital until he ultimately arrived there.                                                                                                                                                                                                               |
|----------------------------------------------------------------------------------------------------------------------------------------------------------------------------------------------------------------------------------------------------------------------------------------------------------------------------------------------------------------------------|
| Officer and and Dash Cam                                                                                                                                                                                                                                                                                                                                                   |
| The initial dash cam footage shows traffic in front of Officer and and cruiser. The two officers appear to be monitoring radio traffic in reference to the location of a black Porsche SUV and discussing how the two can position themselves to assist with locating the vehicle. Their conversation is the exact same timeline as on the above BWC.                      |
| 3 minutes 33 seconds- Officer yells "He's running he's running." Officer communicates this information over the radio. Shortly after saying this, a subject can be observed jumping over the concrete divider and continue running southbound from the roadway. The black Porsche can be observed sitting stationary partially block the far left and center lane on I-70. |
| 3 minutes 40 seconds- Just prior to the cruiser coming to stop a second subject can be observed jumping over the concrete divider and continue running southbound from the roadway. The cruiser ultimately stops near the rear passenger side of a white four door sedan positioned partially between the cruiser and the black Porsche SUV.                               |
| 3 minutes 42 seconds- Ismail can be seen dressed as described above near the passenger side rear of the black Porsche SUV. He initially has a black handgun in his right hand, however he transitions into a two-hand firing grip and shoots several rounds at Officer                                                                                                     |
| 3 minutes 46 seconds- Officer falls to the ground.                                                                                                                                                                                                                                                                                                                         |
| 3 minutes 49 seconds- Ismail advances upon and runs past Officer while firing several additional shots at Officer at close range. Officer is lying on the ground during this time not returning fire.                                                                                                                                                                      |