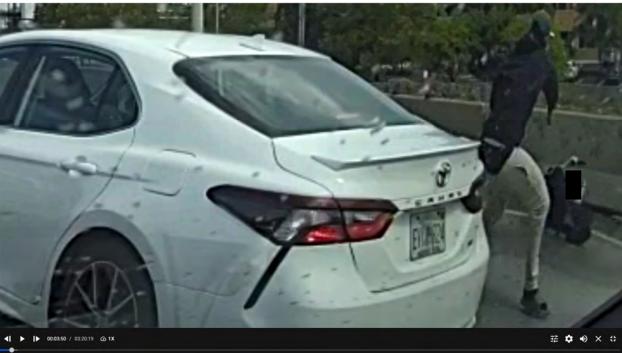

3 minutes 33 seconds- Officer yells "He's running he's running." Officer communicates this information over the radio.

3 minutes 42 seconds- The cruiser has stopped with a white four door sedan positioned between the cruiser and the black Porsche SUV. Officer exits the vehicle, yells "Stop," and begins running towards the shoulder of the roadway. A subject, later identified as Ismail, can be observed standing near the rear of the black Porsche SUV. Ismail can be observed wearing a black long sleeve shirt, black hat, and some kind of face covering, with the white sedan obstructing the rest of his profile. Officer does not appear to observe Ismail.

3 minutes 44 seconds- Ismail can be observed standing in a two-hand grip firing stance with his arms fully extended and in his eye line. There appears to be a dark object consistent with a handgun in his hand, however it is difficult to see additional features due the backdrop being Ismail's dark clothing.