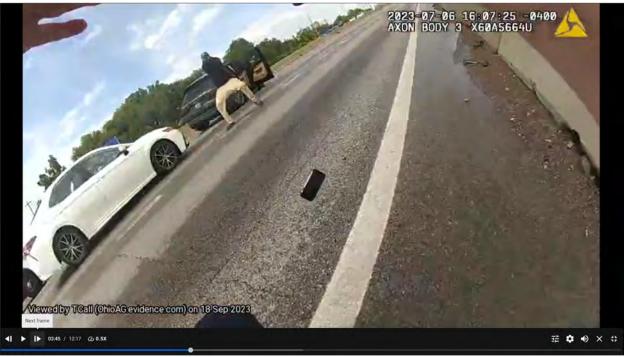

**Investigative Report** 

Officer Involved Critical Incident - I-70 at Mound Street, Columbus, OH

**Investigative Report** 

| In addition, there appears to be two subjects dressed in dark clothing fleeing Officer on the south side of I-70 off of the roadway. Rapid succession gunfire can be heard as Officer size is yelling "Columbus Police Stop" and Officer screams as he falls to the ground. Officer does appear to initially return fire from his handgun as he falls to the ground, however the magazine falls out of his weapon as he is falling rendering it inoperable at the time. Ismail appears to fire several additional gunshots at Officer during this process as Officer attempts to put the magazine back in his firearm. |
|------------------------------------------------------------------------------------------------------------------------------------------------------------------------------------------------------------------------------------------------------------------------------------------------------------------------------------------------------------------------------------------------------------------------------------------------------------------------------------------------------------------------------------------------------------------------------------------------------------------------|
| 3 minutes 48 seconds- A gunshot appears to impact the asphalt directly in front of Officer                                                                                                                                                                                                                                                                                                                                                                                                                                                                                                                             |
| 3 minutes 48 seconds through 4 minutes 1 second- Additional gunshots can be heard as Officer continues to struggle with a magazine reload of his pistol.                                                                                                                                                                                                                                                                                                                                                                                                                                                               |
| 4 minutes 1 second- Officer successfully completes a reload and assumes a two-hand firing grip and begins firing several shots in the direction of Ismail as Ismail is fleeing on foot eastbound on I-70.                                                                                                                                                                                                                                                                                                                                                                                                              |
| 4 minutes 8 seconds- Ismail appears to stop abruptly and turn back towards Officer location, as this occurs Officer rolls over and Officer can be observed advancing in the direction of Ismail with his pistol drawn yelling at Ismail to get on the ground.                                                                                                                                                                                                                                                                                                                                                          |
| 4 minutes 14 seconds- Additional gunfire can be heard as Officer attempts to stand up and is unsuccessful due to his injuries.                                                                                                                                                                                                                                                                                                                                                                                                                                                                                         |
| 4 minutes 21 seconds- Officer communicates he does not have feeling in his leg and rolls back over towards Ismail. Ismail has continued advancing towards Officer from his previous position and Officer begins to fire his handgun in Ismail's direction. Ismail was not firing during this process and it is difficult to see if he had anything in his hands.                                                                                                                                                                                                                                                       |
| 4 minutes 27 seconds- Ismail falls to the ground after a period of sustained gunfire. Officer handgun goes to slide lock indicating it is empty of ammunition.                                                                                                                                                                                                                                                                                                                                                                                                                                                         |
| 4 minutes 30 seconds- Officer yells to responding officers his leg is injured and responding officers begin administering aid.                                                                                                                                                                                                                                                                                                                                                                                                                                                                                         |
| 4 minutes 44 seconds- Officers can be heard communicating they will be applying a tourniquet to Officer leg and be self-transporting to Grant Hospital. Officer appears to be lying flat on his back during this time with the vantage point of his BWC only capturing the officers rendering him aid and surrounding audio.                                                                                                                                                                                                                                                                                           |
| 5 minutes 55 seconds- Officer is lifted from the ground by several officers and is placed in the                                                                                                                                                                                                                                                                                                                                                                                                                                                                                                                       |