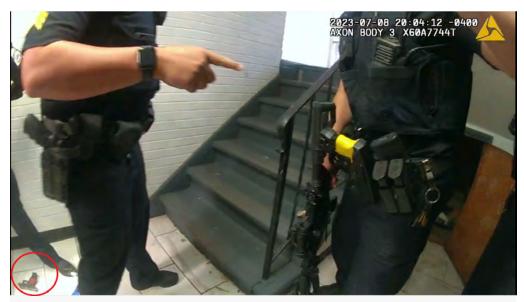

BWC 4: Lindsey seen stepping towards or falling into hallway after Taser is deployed (audible indication)

After Lindsey fell to the ground, officers advanced towards him announcing "Blue... Blue... Blue". When the officers reach Lindsey, one of them can be heard asking where the "gun" is located and then one of the officers point out the gun is located on the floor on the other side (south) of the doorway. See passed through the doorway and entered the landing on the south end of the building where he met up with other officers. At 20:04:12 hours, a black pistol is observed on the floor at the bottom of the stairs on the south end of the building (See Photo Sylve BWC 6"). See passed through the doorway and entered the landing on the south end of the building (See Photo Sylve BWC 6"). See passed through the stairs on the south end of the building (See Photo Sylve BwC 6"). See passed through the stairs on the south end of the building (See Photo Sylve BwC 6"). See passed through the stairs on the south end of the building (See Photo Sylve BwC 6"). See passed through the doorway and entered the landing on the south end of the building (See Photo Sylve BwC 6"). See passed through the doorway and entered the landing on the south end of the building (See Photo Sylve BwC 6"). See passed through the doorway and entered the landing on the south end of the building (See Photo Sylve BwC 6"). See passed through the doorway and entered the landing on the south end of the building of the south end of the building (See Photo Sylve BwC 6"). See passed through the doorway and entered the landing on the south end of the building of the building (See Photo Sylve BwC 6"). See passed through the doorway and entered the landing on the south end of the building on the south end of the building on the south end of the building of the buildi

BWC 6: Black pistol seen on floor inside front stairwell landing

This will conclude the review of BWC for this incident.

| References:                                                                                                                                                                                                                                                                         |
|-------------------------------------------------------------------------------------------------------------------------------------------------------------------------------------------------------------------------------------------------------------------------------------|
| CPD Axon BWC & CVS video                                                                                                                                                                                                                                                            |
|                                                                                                                                                                                                                                                                                     |
|                                                                                                                                                                                                                                                                                     |
|                                                                                                                                                                                                                                                                                     |
|                                                                                                                                                                                                                                                                                     |
|                                                                                                                                                                                                                                                                                     |
|                                                                                                                                                                                                                                                                                     |
|                                                                                                                                                                                                                                                                                     |
|                                                                                                                                                                                                                                                                                     |
|                                                                                                                                                                                                                                                                                     |
|                                                                                                                                                                                                                                                                                     |
|                                                                                                                                                                                                                                                                                     |
|                                                                                                                                                                                                                                                                                     |
|                                                                                                                                                                                                                                                                                     |
|                                                                                                                                                                                                                                                                                     |
|                                                                                                                                                                                                                                                                                     |
|                                                                                                                                                                                                                                                                                     |
|                                                                                                                                                                                                                                                                                     |
|                                                                                                                                                                                                                                                                                     |
|                                                                                                                                                                                                                                                                                     |
|                                                                                                                                                                                                                                                                                     |
|                                                                                                                                                                                                                                                                                     |
|                                                                                                                                                                                                                                                                                     |
|                                                                                                                                                                                                                                                                                     |
|                                                                                                                                                                                                                                                                                     |
| This document is the property of the Ohio Bureau of Criminal Investigation and is confidential in nature. Neither the document nor its contents are to be disseminated outside your agency except as provided by law – a statute, an administrative rule, or any rule of procedure. |