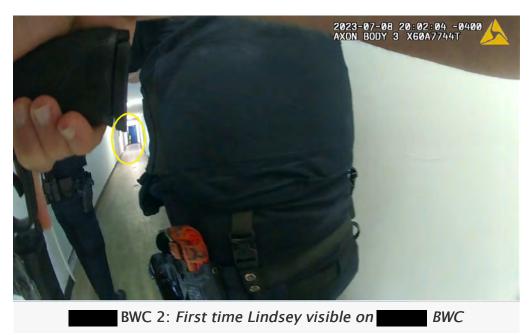

BWC 1: Officers encounter maintenance worker at rear of building and he tells them "They're inside the building".

At 20:01 hours, officers opened the rear door and announced "Columbus Police". Several officers entered the rear entrance, including who immediately went to the lower hallway. As officers opened the doorway leading to the lower hallway, one of them announced "Columbus Police". The officers entered the hallway and began clearing it. At 20:01:36 hours, can be heard yelling "Let me see your an officer (CPD hands". That is followed by the other officers announcing similar commands several times. At 20:01:46 hours, and then asking "Got a gun... got a gun" and then asking "Is that a gun?". At that time, is positioned behind CPD so his BWC is focused on back. One of the officers advised "Back up" and the officers started retreating away from Lindsey. At 20:02:04 hours, moves towards the center of the hallway (behind and between and and Lindsey can be observed standing in the doorway at the south end of the hallway (See BWC 2"). During this interaction, officers yell numerous announcements such as "Columbus Police", "Hands Up", "Drop the weapon". Officers positioned on the south end of the building can also be heard yelling commands at Lindsey. Officers advanced forward towards Lindsey and set up a position in the hallway with kneeling. Lindsey is observed facing away from the officers in the lower hallway. (See **Photo** BWC 3"). Lindsey is observed turning to his right so that his body is positioned