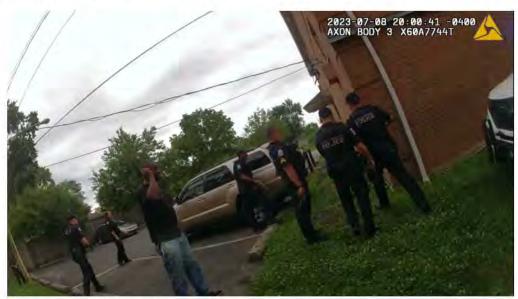

ran towards 3110 and took a position at the driver's side door of

front of 3090 E. Livingston Avenue.

apartment building at 3110 and at 20:00:02 hours a gunshot can be heard with uttering "Fuck". The timing of that gunshot would be consistent with the negligent discharge by CPD Officer Joseph Whitehead. When arrived at the rear of the apartment building, an African-American male wearing a blue or black T-shirt identified himself as 'Maintenance' and advised "They're inside the building" (See Photo BWC 1"). Officers then headed towards the rear door entrance and a male voice can be heard over the radio identifying the "AD" (negligent discharge) from Officer Whitehead.

BWC 1: Officers encounter maintenance worker at rear of building and he tells them "They're inside the building".

At 20:01 hours, officers opened the rear door and announced "Columbus Police". Several officers entered the rear entrance, including who immediately went to the lower hallway. As officers opened the doorway leading to the lower hallway, one of them announced "Columbus Police". The officers entered the hallway and began clearing it. At 20:01:36 hours, can be heard yelling "Let me see your an officer (CPD hands". That is followed by the other officers announcing similar commands several times. At 20:01:46 hours, and then asking "Got a gun... got a gun" and then asking "Is that a gun?". At that time, is positioned behind CPD so his BWC is focused on back. One of the officers advised "Back up" and the officers started retreating away from Lindsey. At 20:02:04 hours, moves towards the center of the hallway (behind and between and and Lindsey can be observed standing in the doorway at the south end of the hallway (See BWC 2"). During this interaction, officers yell numerous announcements such as "Columbus Police", "Hands Up", "Drop the weapon". Officers positioned on the south end of the building can also be heard yelling commands at Lindsey. Officers advanced forward towards Lindsey and set up a position in the hallway with kneeling. Lindsey is observed facing away from the officers in the lower hallway. (See **Photo** BWC 3"). Lindsey is observed turning to his right so that his body is positioned