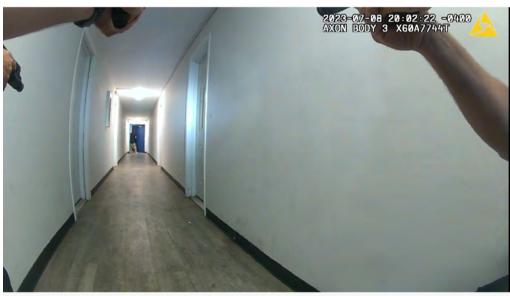

BWC 1: Officers encounter maintenance worker at rear of building and he tells them "They're inside the building".

At 20:01 hours, officers opened the rear door and announced "Columbus Police". Several officers entered the rear entrance, including who immediately went to the lower hallway. As officers opened the doorway leading to the lower hallway, one of them announced "Columbus Police". The officers entered the hallway and began clearing it. At 20:01:36 hours, can be heard yelling "Let me see your an officer (CPD hands". That is followed by the other officers announcing similar commands several times. At 20:01:46 hours, and then asking "Got a gun... got a gun" and then asking "Is that a gun?". At that time, is positioned behind CPD so his BWC is focused on back. One of the officers advised "Back up" and the officers started retreating away from Lindsey. At 20:02:04 hours, moves towards the center of the hallway (behind and between and and Lindsey can be observed standing in the doorway at the south end of the hallway (See BWC 2"). During this interaction, officers yell numerous announcements such as "Columbus Police", "Hands Up", "Drop the weapon". Officers positioned on the south end of the building can also be heard yelling commands at Lindsey. Officers advanced forward towards Lindsey and set up a position in the hallway with kneeling. Lindsey is observed facing away from the officers in the lower hallway. (See **Photo** BWC 3"). Lindsey is observed turning to his right so that his body is positioned

within the doorway and only the right side of his body is visible. An officer on the south end of the building can be heard yelling "Don't you grab that fucking gun. Get your hands up.". Officer kneeling in the hallway can be heard discussing "cross-fire" and inquiring if any of the officers have a rifle. There are voices heard discussing officers at the front door and a request for them to get away from the door.

BWC 3: Lindsey facing away from officers

CPD Sergeant Jonathon Goodrich (Sgt. Goodrich) approached the officers kneeling in the hallway and advised "Nobody stand up if anything happens... you understand? Everybody stay down". At 20:03:20, an officer at the south end of the building can be heard yelling "Going