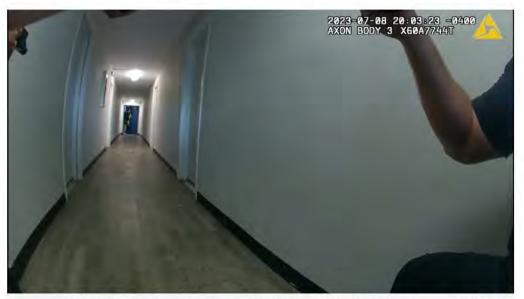

Taser" followed by additional communication about a Taser, but that was covered by radio traffic from one of the officers in the lower hallway. At 20:03:23 hours, a "popping" sound is heard that is consistent with a Taser being deployed and Lindsey is seen stepping or falling into the hallway towards the officers positioned in the lower hallway (See Photo 4"). At 20:03:24 hours, discharges his pistol at Lindsey and that is followed by additional officers discharging their pistols at Lindsey (See Photo 4WC 5"). At 20:03:28 hours, an officer can be heard announcing "Cease Fire".

BWC 4: Lindsey seen stepping towards or falling into hallway after Taser is deployed (audible indication)

After Lindsey fell to the ground, officers advanced towards him announcing "Blue... Blue... Blue". When the officers reach Lindsey, one of them can be heard asking where the "gun" is located and then one of the officers point out the gun is located on the floor on the other side (south) of the doorway. See passed through the doorway and entered the landing on the south end of the building where he met up with other officers. At 20:04:12 hours, a black pistol is observed on the floor at the bottom of the stairs on the south end of the building (See Photo Sylve BWC 6"). See passed through the doorway and entered the landing on the south end of the building (See Photo Sylve BWC 6"). See passed through the stairs on the south end of the building (See Photo Sylve BwC 6"). See passed through the stairs on the south end of the building (See Photo Sylve BwC 6"). See passed through the stairs on the south end of the building (See Photo Sylve BwC 6"). See passed through the doorway and entered the landing on the south end of the building (See Photo Sylve BwC 6"). See passed through the doorway and entered the landing on the south end of the building (See Photo Sylve BwC 6"). See passed through the doorway and entered the landing on the south end of the building (See Photo Sylve BwC 6"). See passed through the doorway and entered the landing on the south end of the building of the south end of the building (See Photo Sylve BwC 6"). See passed through the doorway and entered the landing on the south end of the building of the building (See Photo Sylve BwC 6"). See passed through the doorway and entered the landing on the south end of the building on the south end of the building on the south end of the building of the buildi