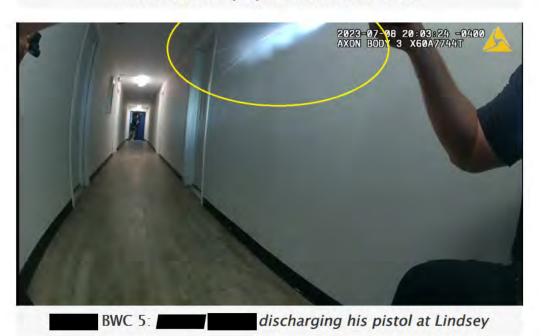

Taser" followed by additional communication about a Taser, but that was covered by radio traffic from one of the officers in the lower hallway. At 20:03:23 hours, a "popping" sound is heard that is consistent with a Taser being deployed and Lindsey is seen stepping or falling into the hallway towards the officers positioned in the lower hallway (See Photo 4"). At 20:03:24 hours, discharges his pistol at Lindsey and that is followed by additional officers discharging their pistols at Lindsey (See Photo 4WC 5"). At 20:03:28 hours, an officer can be heard announcing "Cease Fire".