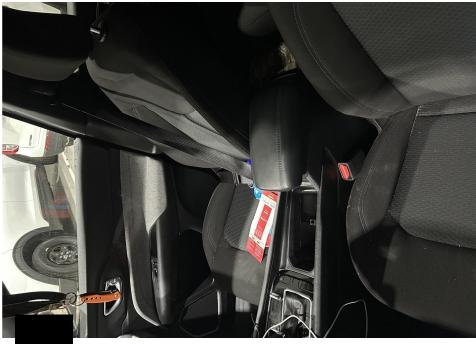

#### Narrative:

On May 20, 2024, Ohio Bureau of Criminal Investigation (BCI) Special Agent (SA) Nick Valente received a copy of the North Ridgeville Police Report documenting the officer-involved shooting that occurred in North Ridgeville on May 8, 2024. The police report was attached to this report. SA Valente reviewed the police report and did not learn information relevant to this investigation that was not already known to investigators. A hand drawn crime scene sketch was created by North Ridgeville Police Officer Parker. The crime scene sketch was also attached to this report as was a PDF document containing 22 photographs of the vehicle the subject, Jason Norris (Norris), traveled to the scene of the officer-involved shooting in. The vehicle was a silver-colored Jeep Compass bearing Tennessee plate "773BLYZ."