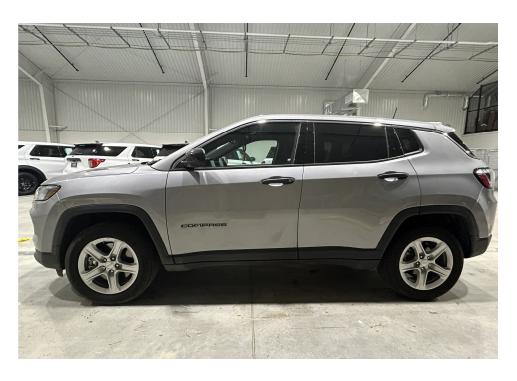

#### Narrative:

On May 20, 2024, Ohio Bureau of Criminal Investigation (BCI) Special Agent (SA) Nick Valente received a copy of the North Ridgeville Police Report documenting the officer-involved shooting that occurred in North Ridgeville on May 8, 2024. The police report was attached to this report. SA Valente reviewed the police report and did not learn information relevant to this investigation that was not already known to investigators. A hand drawn crime scene sketch was created by North Ridgeville Police Officer Parker. The crime scene sketch was also attached to this report as was a PDF document containing 22 photographs of the vehicle the subject, Jason Norris (Norris), traveled to the scene of the officer-involved shooting in. The vehicle was a silver-colored Jeep Compass bearing Tennessee plate "773BLYZ."

## NARRATIVE SUPPLEMENT

| On 5/8/24 at approximately 1845 hours, I was on my way in to report for duty driving my marked patrol vehicle   |
|-----------------------------------------------------------------------------------------------------------------|
| from home. While I was driving to the City I overheard radio traffic regarding a vehicle that was picked up by  |
| the Flock camera system in our city that was wanted in connection with a homicide in the State of Tennessee.    |
| Day shift units were attempting to located the suspect vehicle, a silver Jeep Compass with Tennessee license    |
| plate 773BLYZ. The homicide suspect driving the vehicle was 41 year-old Jason Norris and was reported to be     |
| armed and dangerous. I directed incoming night shift units to begin saturating the city in an attempt to locate |
| the vehicle. Ptlm. Macy, and Ptlm. Gasparini responded.                                                         |
| At 1858 hours, made a broadcast that he located the suspect vehicle parked at 4802 James Rd.                    |
| All available units converged on that location. Ptlm. Macy arrived, followed by Ptlm. Metzo, Lt. Lee, myself,   |
| Ptlm. Parker, Ptlm. Wilkshire, and Ptlm. Gasparini. Ptlm. Macy and                                              |
| their cruisers in the nearby cul-de-sac east of 4802 James Rd. Myself, Ptlm. Parker and Ptlm. Metzo took up     |
| positions behind cover to the west of the residence. Lt. Lee, Ptlm. Wilkshire and Ptlm                          |
| next street to the North, Ronald Dr. and covered the rear of the residence.                                     |
| for the front door of the                                                                                       |
| After setting up on scene for approximately five minutes, I observed two white males exit the front door of the |
| residence and begin walking toward the silver Jeep Compass. The first male was later determined to be the       |
| suspect, Jason Norris. The second subject was later determined to be a resident of 4802 James Rd. named         |
| Donathan Herron. I could hear Officers announcing their presence and giving commands. I then heard what         |
| sounded like a single gunshot, and the male suspect, Jason Norris, collapse on the driveway. I immediately      |
| requested EMS. The other male, Donathan Herron, laid down on the ground near the front door and complied        |
| with Officer's commands. Lt. Lee began rendering first aid on the suspect. Donathan was handcuffed and          |
| secured in a cruiser. A protective sweep of the interior of the residence was conducted. Only the resident, 84  |
| year-old Ethel Cantley, was inside. NRFD arrived and transported the suspect to UH St. John Medical Center in   |
| Westlake. Ptlm. Parker rode in the ambulance with the suspect. The scene was secured with crime scene tape.     |
| While on scene, I observed a black handgun in the grass near the suspect.                                       |
| and both stated they had discharged their department-issued rifles during this                                  |
| incident. I took possession of both rifles in their original condition and later transported them to NRPD where |
| they were photographed and secured in an evidence locker. Both rifles were Aero Precision M4E1 models,          |
| with magazines inserted.                                                                                        |
|                                                                                                                 |
| Chief Freeman was contacted and responded to the scene. Ohio BCI was contacted and was requested to             |
| process the crime scene and investigate the Officer-involved shooting. Ptlm. Parker later contacted me via      |
| phone from the hospital. Ptlm. Parker informed me that another firearm was found in the suspect's pants         |
|                                                                                                                 |

Once I arrived at NRPD, I contacted TBI and spoke with Special Investigator Patrick Spears. Patrick informed me they were looking for a 9mm firearm that was used by the suspect in the homicide in White County TN. Other than the firearm, Investigator Spears advised they would come take possession of the involved vehicle (Gray Jeep Compass bearing TN# 773BLYZ) once our agency and Ohio BCI was done with it.