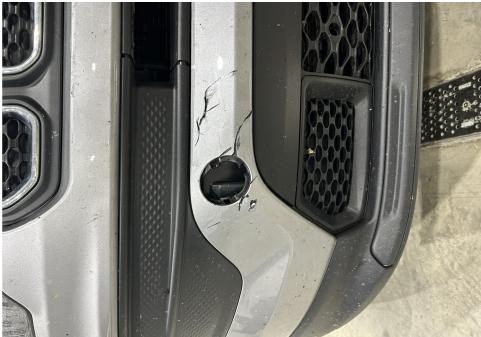

#### Narrative:

On May 20, 2024, Ohio Bureau of Criminal Investigation (BCI) Special Agent (SA) Nick Valente received a copy of the North Ridgeville Police Report documenting the officer-involved shooting that occurred in North Ridgeville on May 8, 2024. The police report was attached to this report. SA Valente reviewed the police report and did not learn information relevant to this investigation that was not already known to investigators. A hand drawn crime scene sketch was created by North Ridgeville Police Officer Parker. The crime scene sketch was also attached to this report as was a PDF document containing 22 photographs of the vehicle the subject, Jason Norris (Norris), traveled to the scene of the officer-involved shooting in. The vehicle was a silver-colored Jeep Compass bearing Tennessee plate "773BLYZ."