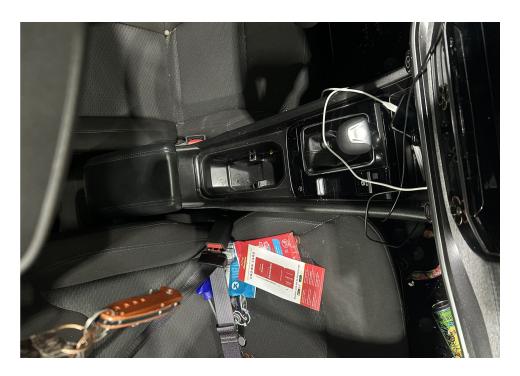

#### Narrative:

On May 20, 2024, Ohio Bureau of Criminal Investigation (BCI) Special Agent (SA) Nick Valente received a copy of the North Ridgeville Police Report documenting the officer-involved shooting that occurred in North Ridgeville on May 8, 2024. The police report was attached to this report. SA Valente reviewed the police report and did not learn information relevant to this investigation that was not already known to investigators. A hand drawn crime scene sketch was created by North Ridgeville Police Officer Parker. The crime scene sketch was also attached to this report as was a PDF document containing 22 photographs of the vehicle the subject, Jason Norris (Norris), traveled to the scene of the officer-involved shooting in. The vehicle was a silver-colored Jeep Compass bearing Tennessee plate "773BLYZ."