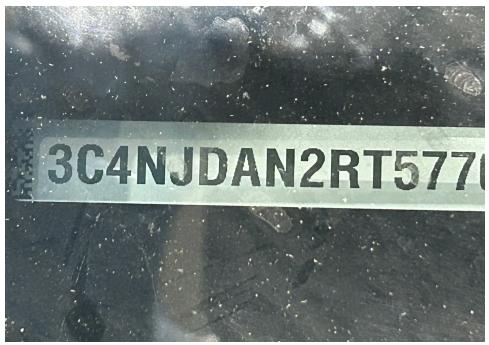

#### Narrative:

On May 20, 2024, Ohio Bureau of Criminal Investigation (BCI) Special Agent (SA) Nick Valente received a copy of the North Ridgeville Police Report documenting the officer-involved shooting that occurred in North Ridgeville on May 8, 2024. The police report was attached to this report. SA Valente reviewed the police report and did not learn information relevant to this investigation that was not already known to investigators. A hand drawn crime scene sketch was created by North Ridgeville Police Officer Parker. The crime scene sketch was also attached to this report as was a PDF document containing 22 photographs of the vehicle the subject, Jason Norris (Norris), traveled to the scene of the officer-involved shooting in. The vehicle was a silver-colored Jeep Compass bearing Tennessee plate "773BLYZ."