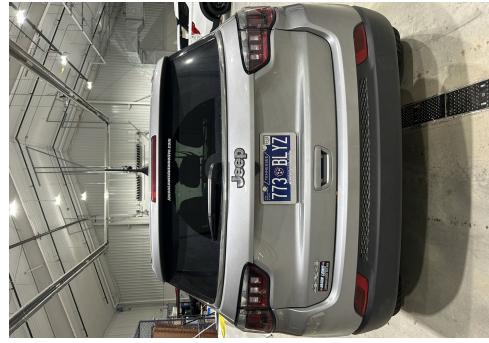

#### Narrative:

On May 20, 2024, Ohio Bureau of Criminal Investigation (BCI) Special Agent (SA) Nick Valente received a copy of the North Ridgeville Police Report documenting the officer-involved shooting that occurred in North Ridgeville on May 8, 2024. The police report was attached to this report. SA Valente reviewed the police report and did not learn information relevant to this investigation that was not already known to investigators. A hand drawn crime scene sketch was created by North Ridgeville Police Officer Parker. The crime scene sketch was also attached to this report as was a PDF document containing 22 photographs of the vehicle the subject, Jason Norris (Norris), traveled to the scene of the officer-involved shooting in. The vehicle was a silver-colored Jeep Compass bearing Tennessee plate "773BLYZ."

## NARRATIVE SUPPLEMENT

| On 5/8/24 at approximately 1845 hours, I was on my way in to report for duty driving my marked patrol vehicle   |
|-----------------------------------------------------------------------------------------------------------------|
| from home. While I was driving to the City I overheard radio traffic regarding a vehicle that was picked up by  |
| the Flock camera system in our city that was wanted in connection with a homicide in the State of Tennessee.    |
| Day shift units were attempting to located the suspect vehicle, a silver Jeep Compass with Tennessee license    |
| plate 773BLYZ. The homicide suspect driving the vehicle was 41 year-old Jason Norris and was reported to be     |
| armed and dangerous. I directed incoming night shift units to begin saturating the city in an attempt to locate |
| the vehicle. Ptlm. Macy, and Ptlm. Gasparini responded.                                                         |
| At 1858 hours, made a broadcast that he located the suspect vehicle parked at 4802 James Rd.                    |
| All available units converged on that location. Ptlm. Macy arrived, followed by Ptlm. Metzo, Lt. Lee, myself,   |
| Ptlm. Parker, Ptlm. Wilkshire, and Ptlm. Gasparini. Ptlm. Macy and                                              |
| their cruisers in the nearby cul-de-sac east of 4802 James Rd. Myself, Ptlm. Parker and Ptlm. Metzo took up     |
| positions behind cover to the west of the residence. Lt. Lee, Ptlm. Wilkshire and Ptlm                          |
| next street to the North, Ronald Dr. and covered the rear of the residence.                                     |
| for the front door of the                                                                                       |
| After setting up on scene for approximately five minutes, I observed two white males exit the front door of the |
| residence and begin walking toward the silver Jeep Compass. The first male was later determined to be the       |
| suspect, Jason Norris. The second subject was later determined to be a resident of 4802 James Rd. named         |
| Donathan Herron. I could hear Officers announcing their presence and giving commands. I then heard what         |
| sounded like a single gunshot, and the male suspect, Jason Norris, collapse on the driveway. I immediately      |
| requested EMS. The other male, Donathan Herron, laid down on the ground near the front door and complied        |
| with Officer's commands. Lt. Lee began rendering first aid on the suspect. Donathan was handcuffed and          |
| secured in a cruiser. A protective sweep of the interior of the residence was conducted. Only the resident, 84  |
| year-old Ethel Cantley, was inside. NRFD arrived and transported the suspect to UH St. John Medical Center in   |
| Westlake. Ptlm. Parker rode in the ambulance with the suspect. The scene was secured with crime scene tape.     |
| While on scene, I observed a black handgun in the grass near the suspect.                                       |
| and both stated they had discharged their department-issued rifles during this                                  |
| incident. I took possession of both rifles in their original condition and later transported them to NRPD where |
| they were photographed and secured in an evidence locker. Both rifles were Aero Precision M4E1 models,          |
| with magazines inserted.                                                                                        |
|                                                                                                                 |
| Chief Freeman was contacted and responded to the scene. Ohio BCI was contacted and was requested to             |
| process the crime scene and investigate the Officer-involved shooting. Ptlm. Parker later contacted me via      |
| phone from the hospital. Ptlm. Parker informed me that another firearm was found in the suspect's pants         |
|                                                                                                                 |

Once I arrived at NRPD, I contacted TBI and spoke with Special Investigator Patrick Spears. Patrick informed me they were looking for a 9mm firearm that was used by the suspect in the homicide in White County TN. Other than the firearm, Investigator Spears advised they would come take possession of the involved vehicle (Gray Jeep Compass bearing TN# 773BLYZ) once our agency and Ohio BCI was done with it.