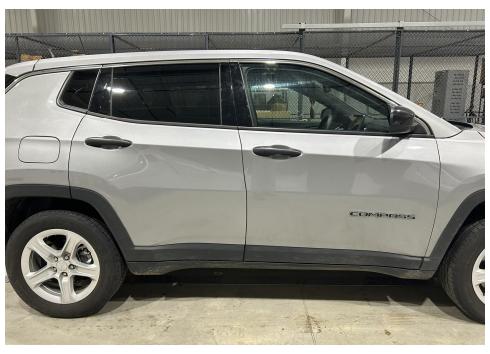

#### Narrative:

On May 20, 2024, Ohio Bureau of Criminal Investigation (BCI) Special Agent (SA) Nick Valente received a copy of the North Ridgeville Police Report documenting the officer-involved shooting that occurred in North Ridgeville on May 8, 2024. The police report was attached to this report. SA Valente reviewed the police report and did not learn information relevant to this investigation that was not already known to investigators. A hand drawn crime scene sketch was created by North Ridgeville Police Officer Parker. The crime scene sketch was also attached to this report as was a PDF document containing 22 photographs of the vehicle the subject, Jason Norris (Norris), traveled to the scene of the officer-involved shooting in. The vehicle was a silver-colored Jeep Compass bearing Tennessee plate "773BLYZ."

## NARRATIVE SUPPLEMENT

| On 5/8/24 at approximately 1845 hours, I was on my way in to report for duty driving my marked patrol vehicle   |
|-----------------------------------------------------------------------------------------------------------------|
| from home. While I was driving to the City I overheard radio traffic regarding a vehicle that was picked up by  |
| the Flock camera system in our city that was wanted in connection with a homicide in the State of Tennessee.    |
| Day shift units were attempting to located the suspect vehicle, a silver Jeep Compass with Tennessee license    |
| plate 773BLYZ. The homicide suspect driving the vehicle was 41 year-old Jason Norris and was reported to be     |
| armed and dangerous. I directed incoming night shift units to begin saturating the city in an attempt to locate |
| the vehicle. Ptlm. Macy, and Ptlm. Gasparini responded.                                                         |
| At 1858 hours, made a broadcast that he located the suspect vehicle parked at 4802 James Rd.                    |
| All available units converged on that location. Ptlm. Macy arrived, followed by Ptlm. Metzo, Lt. Lee, myself,   |
| Ptlm. Parker, Ptlm. Wilkshire, and Ptlm. Gasparini. Ptlm. Macy and                                              |
| their cruisers in the nearby cul-de-sac east of 4802 James Rd. Myself, Ptlm. Parker and Ptlm. Metzo took up     |
| positions behind cover to the west of the residence. Lt. Lee, Ptlm. Wilkshire and Ptlm                          |
| next street to the North, Ronald Dr. and covered the rear of the residence.                                     |
| for the front door of the                                                                                       |
| After setting up on scene for approximately five minutes, I observed two white males exit the front door of the |
| residence and begin walking toward the silver Jeep Compass. The first male was later determined to be the       |
| suspect, Jason Norris. The second subject was later determined to be a resident of 4802 James Rd. named         |
| Donathan Herron. I could hear Officers announcing their presence and giving commands. I then heard what         |
| sounded like a single gunshot, and the male suspect, Jason Norris, collapse on the driveway. I immediately      |
| requested EMS. The other male, Donathan Herron, laid down on the ground near the front door and complied        |
| with Officer's commands. Lt. Lee began rendering first aid on the suspect. Donathan was handcuffed and          |
| secured in a cruiser. A protective sweep of the interior of the residence was conducted. Only the resident, 84  |
| year-old Ethel Cantley, was inside. NRFD arrived and transported the suspect to UH St. John Medical Center in   |
| Westlake. Ptlm. Parker rode in the ambulance with the suspect. The scene was secured with crime scene tape.     |
| While on scene, I observed a black handgun in the grass near the suspect.                                       |
| and both stated they had discharged their department-issued rifles during this                                  |
| incident. I took possession of both rifles in their original condition and later transported them to NRPD where |
| they were photographed and secured in an evidence locker. Both rifles were Aero Precision M4E1 models,          |
| with magazines inserted.                                                                                        |
|                                                                                                                 |
| Chief Freeman was contacted and responded to the scene. Ohio BCI was contacted and was requested to             |
| process the crime scene and investigate the Officer-involved shooting. Ptlm. Parker later contacted me via      |
| phone from the hospital. Ptlm. Parker informed me that another firearm was found in the suspect's pants         |
|                                                                                                                 |

Once I arrived at NRPD, I contacted TBI and spoke with Special Investigator Patrick Spears. Patrick informed me they were looking for a 9mm firearm that was used by the suspect in the homicide in White County TN. Other than the firearm, Investigator Spears advised they would come take possession of the involved vehicle (Gray Jeep Compass bearing TN# 773BLYZ) once our agency and Ohio BCI was done with it.