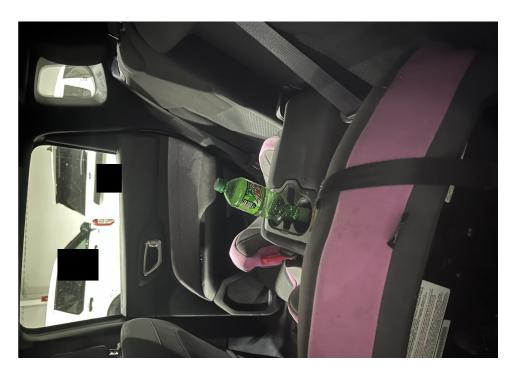

#### Narrative:

On May 20, 2024, Ohio Bureau of Criminal Investigation (BCI) Special Agent (SA) Nick Valente received a copy of the North Ridgeville Police Report documenting the officer-involved shooting that occurred in North Ridgeville on May 8, 2024. The police report was attached to this report. SA Valente reviewed the police report and did not learn information relevant to this investigation that was not already known to investigators. A hand drawn crime scene sketch was created by North Ridgeville Police Officer Parker. The crime scene sketch was also attached to this report as was a PDF document containing 22 photographs of the vehicle the subject, Jason Norris (Norris), traveled to the scene of the officer-involved shooting in. The vehicle was a silver-colored Jeep Compass bearing Tennessee plate "773BLYZ."