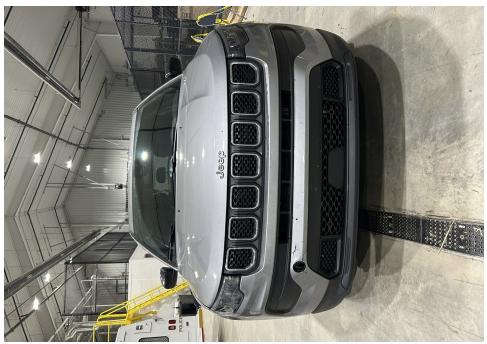

#### Narrative:

On May 20, 2024, Ohio Bureau of Criminal Investigation (BCI) Special Agent (SA) Nick Valente received a copy of the North Ridgeville Police Report documenting the officer-involved shooting that occurred in North Ridgeville on May 8, 2024. The police report was attached to this report. SA Valente reviewed the police report and did not learn information relevant to this investigation that was not already known to investigators. A hand drawn crime scene sketch was created by North Ridgeville Police Officer Parker. The crime scene sketch was also attached to this report as was a PDF document containing 22 photographs of the vehicle the subject, Jason Norris (Norris), traveled to the scene of the officer-involved shooting in. The vehicle was a silver-colored Jeep Compass bearing Tennessee plate "773BLYZ."