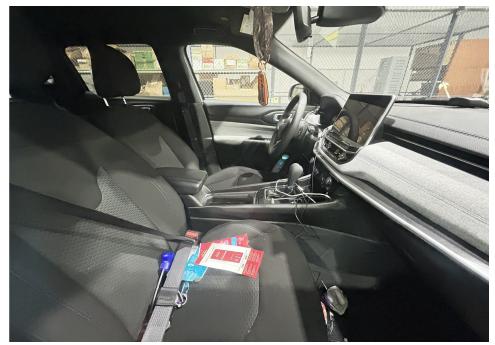

#### Narrative:

On May 20, 2024, Ohio Bureau of Criminal Investigation (BCI) Special Agent (SA) Nick Valente received a copy of the North Ridgeville Police Report documenting the officer-involved shooting that occurred in North Ridgeville on May 8, 2024. The police report was attached to this report. SA Valente reviewed the police report and did not learn information relevant to this investigation that was not already known to investigators. A hand drawn crime scene sketch was created by North Ridgeville Police Officer Parker. The crime scene sketch was also attached to this report as was a PDF document containing 22 photographs of the vehicle the subject, Jason Norris (Norris), traveled to the scene of the officer-involved shooting in. The vehicle was a silver-colored Jeep Compass bearing Tennessee plate "773BLYZ."