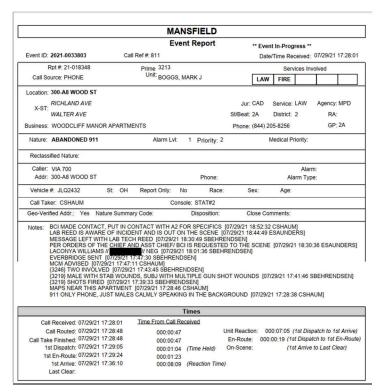

### MANSFIELD

**Event Report** 

\*\* Event In-Progress \*\*

Event ID: 2021-0033803 Call Ref #: 811 Date/Time Received: 07/29/21 17:28:01

Prime 3213 Rpt #: 21-018348

District: 2

RA:

Services Involved

Unit: BOGGS, MARK J Call Source: PHONE LAW **FIRE** 

Location: 300-A8 WOOD ST

RICHLAND AVE WALTER AVE

Jur: CAD Agency: MPD Service: LAW

St/Beat: 2A

GP: 2A Business: WOODCLIFF MANOR APARTMENTS Phone: (844) 205-8256

Alarm LvI: Priority: 2 Nature: ABANDONED 911 Medical Priority:

**Reclassified Nature:** 

Caller: VIA 700 Alarm: Addr: 300-A8 WOOD ST Phone: Alarm Type:

Vehicle #: JLQ2432 St: OH Report Only: No Race: Sex: Age:

Call Taker: CSHAUM Console: STAT#2

Geo-Verified Addr.: Yes Nature Summary Code: Disposition: Close Comments:

BCI MADE CONTACT, PUT IN CONTACT WITH A2 FOR SPECIFICS [07/29/21 18:52:32 CSHAUM]

LAB REED IS AWARE OF INCIDENT AND IS OUT ON THE SCENE [07/29/21 18:44:49 ESAUNDERS]

MESSAGE LEFT WITH LAB TECH REED [07/29/21 18:30:49 SBEHRENDSEN]

PER ORDERS OF THE CHIEF AND ASST CHIEF/ BCI IS REQUESTED TO THE SCENE [07/29/21 18:30:36 ESAUNDERS]

LACONYA WILLIAMS // // NEG [07/29/21 18:0' EVERBRIDGE SENT [07/29/21 17:47:30 SBEHRENDSEN] // NEG [07/29/21 18:01:36 SBEHRENDSEN]

MCM ADVISED [07/29/21 17:47:11 CSHAUM]

{3246} TWO INVOLVED [07/29/21 17:43:45 SBEHRENDSEN]

(3219) MALE WITH STAB WOUNDS, SUBJ WITH MULTIPLE GUN SHOT WOUNDS [07/29/21 17:41:46 SBEHRENDSEN]

{3219} SHOTS FIRED [07/29/21 17:39:33 SBEHRENDSEN] MAPS NEAR THIS APARTMENT [07/29/21 17:28:46 CSHAUM]

911 ONLY PHONE, JUST MALES CALMLY SPEAKING IN THE BACKGROUND [07/29/21 17:28:38 CSHAUM]

**Times** 

Time From Call Received Call Received: 07/29/21 17:28:01

Call Routed: 07/29/21 17:28:48 000:07:05 (1st Dispatch to 1st Arrive) Unit Reaction: 000:00:47 Call Take Finished: 07/29/21 17:28:48 000:00:19 (1st Dispatch to 1st En-Route) En-Route: 000:00:47 1st Dispatch: 07/29/21 17:29:05 On-Scene: (1st Arrive to Last Clear) (Time Held)