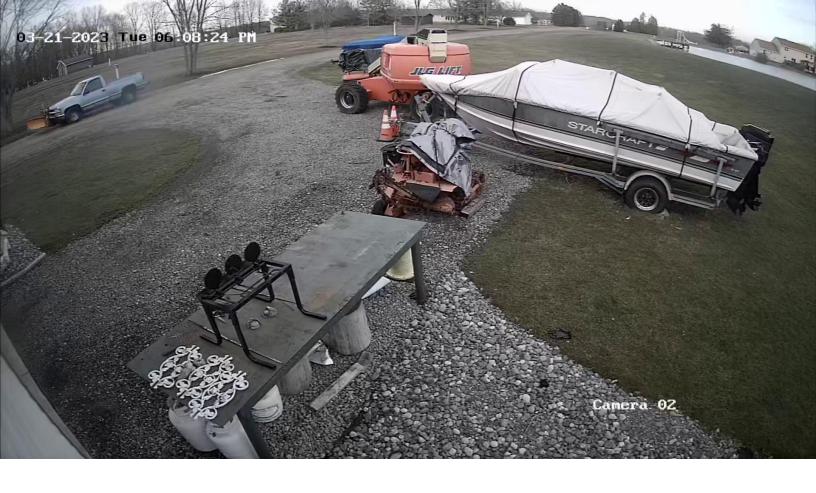

#### o ch02\_20230321180811

This camera angle faced northwest on the east side of the garage and covered some of the driveway. In this video file, Wild drove the stolen Chevrolet truck west along the driveway. See the image below: