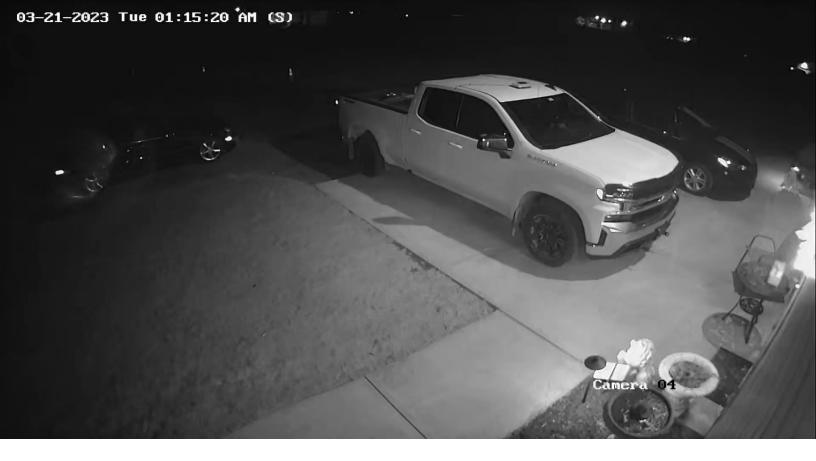

#### o ch02\_20230321180811

This camera angle faced northwest on the east side of the garage and covered some of the driveway. In this video file, Wild drove the stolen Chevrolet truck west along the driveway. See the image below: