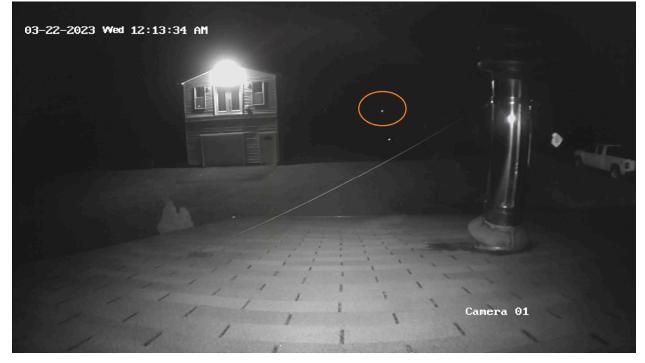

#### o ch01\_20230322001315

This camera angle was on the roof of the garage at the residence and faced west (in the direction where the cabin was located and where the incident occurred). It was a long distance away and there was a wooded area obscuring some of the view.

In this video file, it was believed that the headlights on the truck that Wild was driving was observed moving through the wooded area. See the image below: