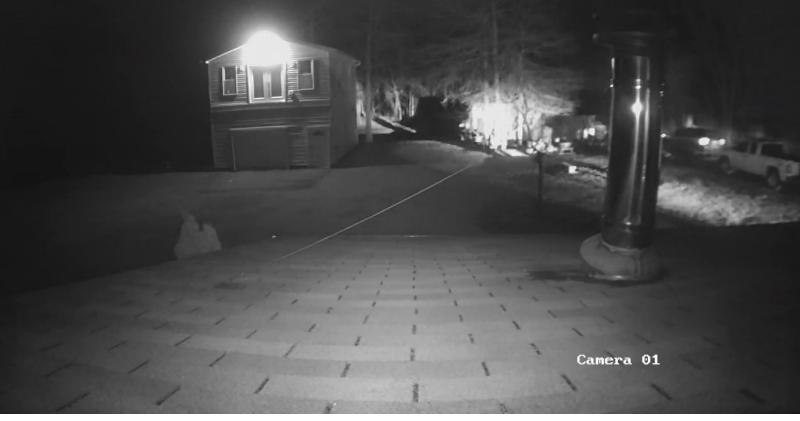

#### o ch01\_20230322001315

This camera angle was on the roof of the garage at the residence and faced west (in the direction where the cabin was located and where the incident occurred). It was a long distance away and there was a wooded area obscuring some of the view.

In this video file, it was believed that the headlights on the truck that Wild was driving was observed moving through the wooded area. See the image below: