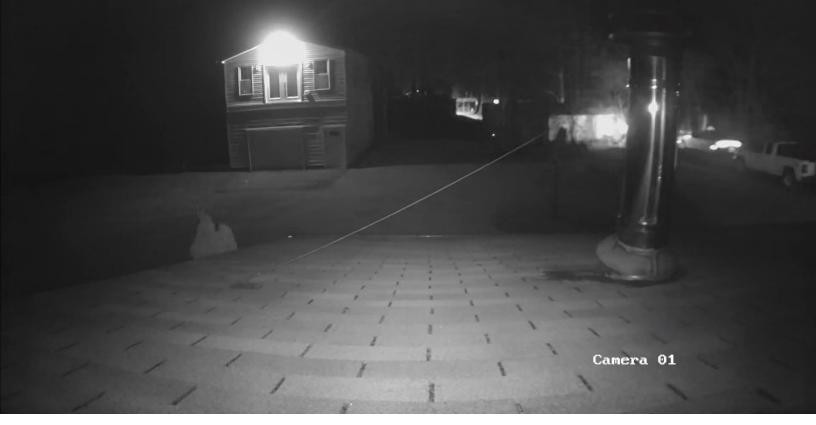

#### o ch01\_20230322001315

This camera angle was on the roof of the garage at the residence and faced west (in the direction where the cabin was located and where the incident occurred). It was a long distance away and there was a wooded area obscuring some of the view.

In this video file, it was believed that the headlights on the truck that Wild was driving was observed moving through the wooded area. See the image below: