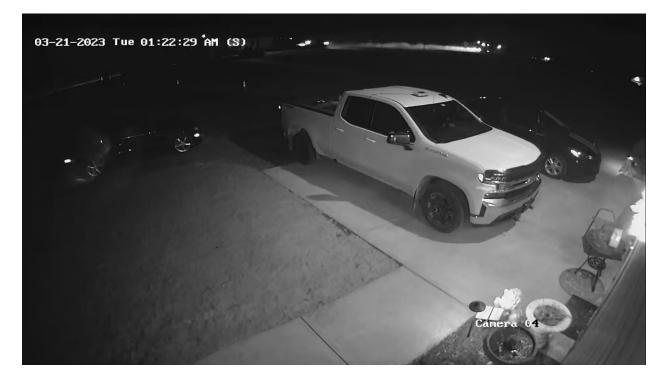

#### o ch04\_20230322001134

This camera angle faced southwest on the north side of the garage. In this video file, the officers were observed walking west along the driveway before the incident. See the image below:

## 2023-0795

Officer Involved Critical Incident - 1433 State Route 7, Brookfield Township, Ohio 44403, Trumbull County

In this video file, a TCSO cruiser and an OSHP cruiser were observed driving west along the driveway after the incident. See the images below: