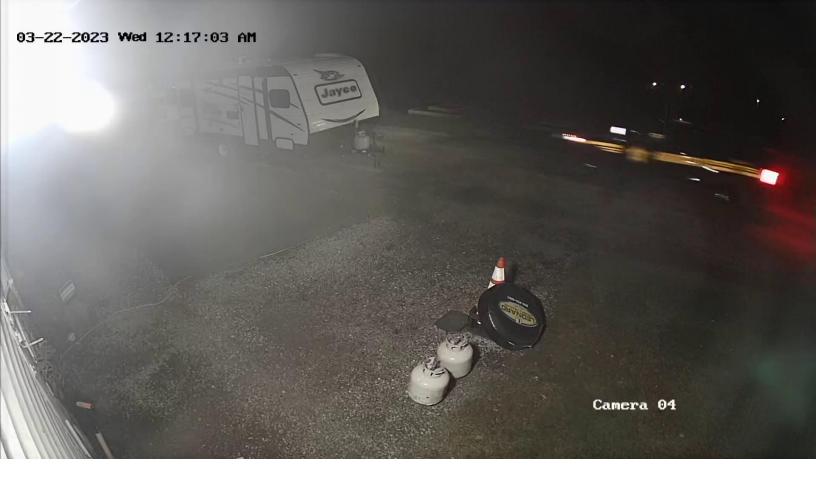

#### o ch02\_20230322001636

In this video file, a TCSO cruiser and an OSHP cruiser were observed driving west along the driveway after the incident. See the image below:

The camera angle for "ch03" was on the south side of the garage and did not record anything relevant to the investigation.