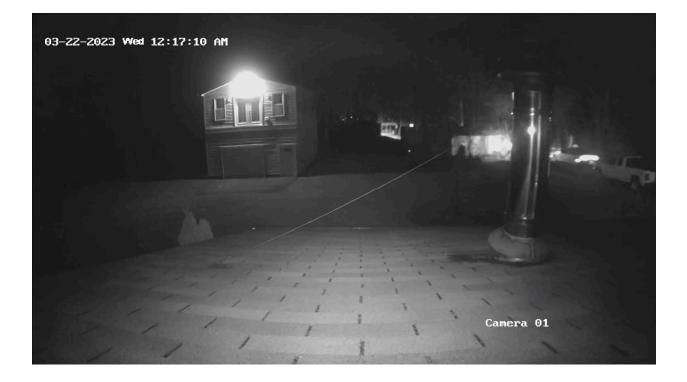

#### o ch01\_20230322001625

In this video file, a Trumbull County Sheriff's Office (TCSO) cruiser and an Ohio State Highway Patrol (OSHP) cruiser were observed driving west along the driveway after the incident. See the images below:

#### o ch02\_20230322001636

In this video file, a TCSO cruiser and an OSHP cruiser were observed driving west along the driveway after the incident. See the image below:

The camera angle for "ch03" was on the south side of the garage and did not record anything relevant to the investigation.

## 2023-0795

Officer Involved Critical Incident - 1433 State Route 7, Brookfield Township, Ohio 44403, Trumbull County

In this video file, a TCSO cruiser and an OSHP cruiser were observed driving west along the driveway after the incident. See the images below: