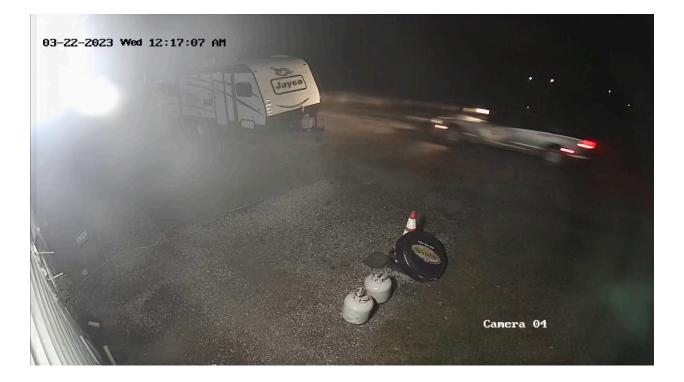

#### o 0000000109013501

In this video file, a TCSO cruiser and an OSHP cruiser were observed driving west along the driveway after the incident. See the image below:

There was no audio associated with the video files. All of the images included in this report were attached to this report.