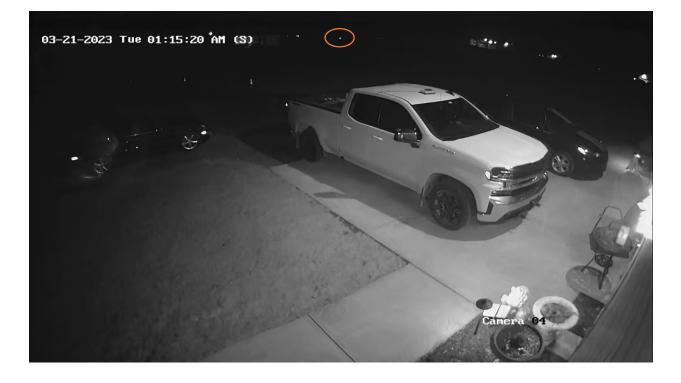

#### o ch04\_20230322001134

This camera angle faced southwest on the north side of the garage. In this video file, the officers were observed walking west along the driveway before the incident. See the image below:

## 2023-0795

Officer Involved Critical Incident - 1433 State Route 7, Brookfield Township, Ohio 44403, Trumbull County

In this video file, a TCSO cruiser and an OSHP cruiser were observed driving west along the driveway after the incident. See the images below: