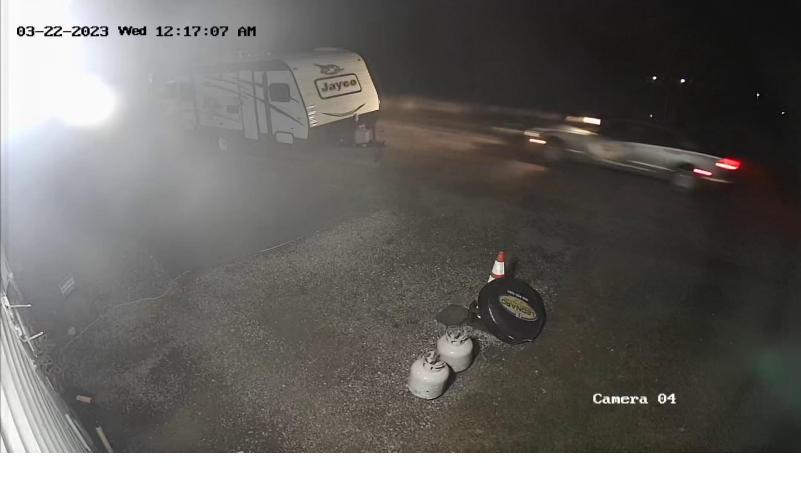

#### o ch02\_20230322001636

In this video file, a TCSO cruiser and an OSHP cruiser were observed driving west along the driveway after the incident. See the image below:

The camera angle for "ch03" was on the south side of the garage and did not record anything relevant to the investigation.