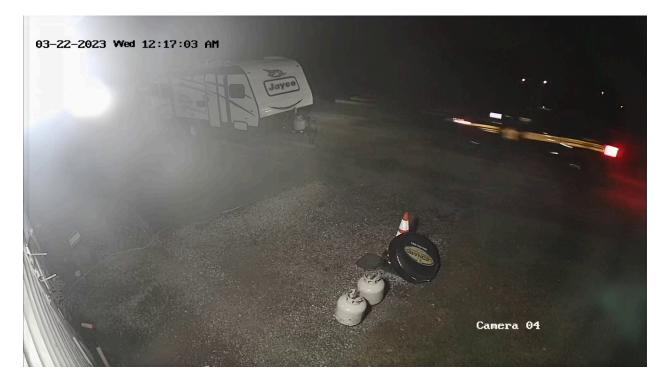

#### o 0000000109013501

In this video file, a TCSO cruiser and an OSHP cruiser were observed driving west along the driveway after the incident. See the image below:

There was no audio associated with the video files. All of the images included in this report were attached to this report.