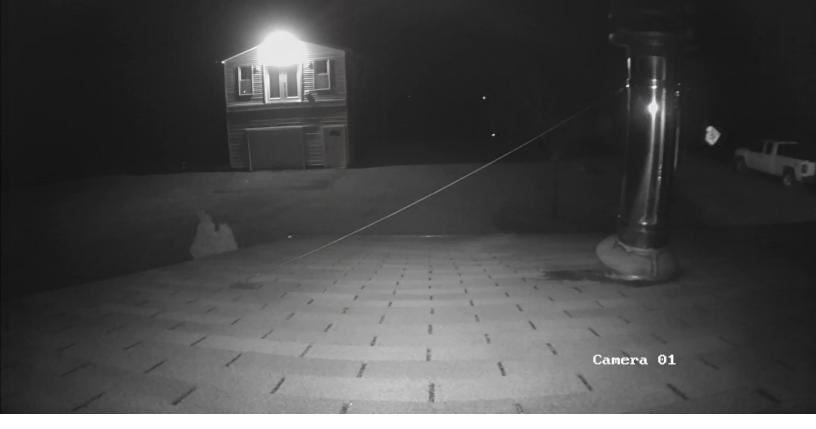

#### o ch01\_20230322001315

This camera angle was on the roof of the garage at the residence and faced west (in the direction where the cabin was located and where the incident occurred). It was a long distance away and there was a wooded area obscuring some of the view.

In this video file, it was believed that the headlights on the truck that Wild was driving was observed moving through the wooded area. See the image below: