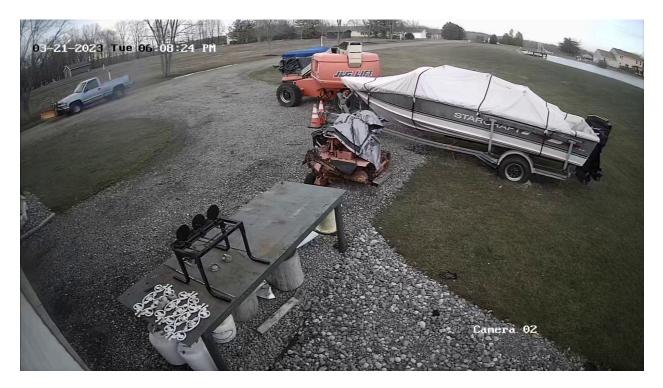

#### o ch02\_20230321180811

This camera angle faced northwest on the east side of the garage and covered some of the driveway. In this video file, Wild drove the stolen Chevrolet truck west along the driveway. See the image below: