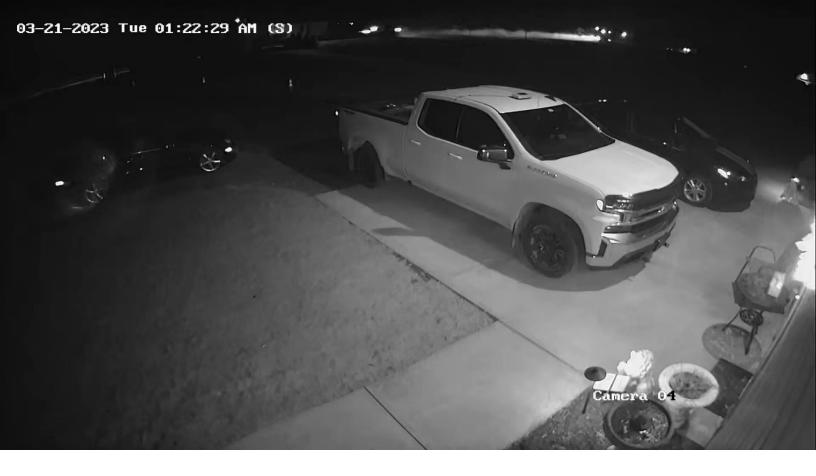

#### o ch02\_20230321180811

This camera angle faced northwest on the east side of the garage and covered some of the driveway. In this video file, Wild drove the stolen Chevrolet truck west along the driveway. See the image below: