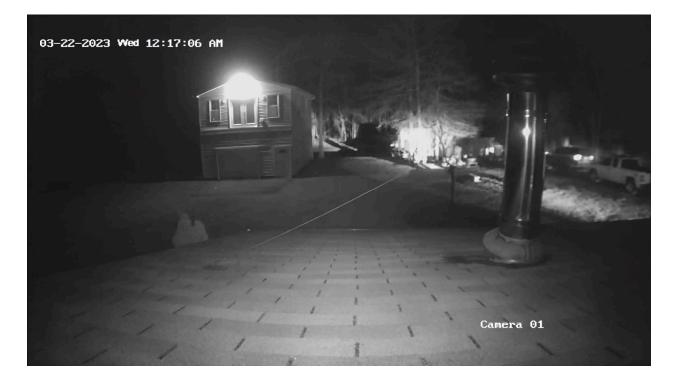

#### o ch01\_20230322001625

In this video file, a Trumbull County Sheriff's Office (TCSO) cruiser and an Ohio State Highway Patrol (OSHP) cruiser were observed driving west along the driveway after the incident. See the images below:

#### o ch02\_20230322001636

In this video file, a TCSO cruiser and an OSHP cruiser were observed driving west along the driveway after the incident. See the image below:

The camera angle for "ch03" was on the south side of the garage and did not record anything relevant to the investigation.

## 2023-0795

Officer Involved Critical Incident - 1433 State Route 7, Brookfield Township, Ohio 44403, Trumbull County

In this video file, a TCSO cruiser and an OSHP cruiser were observed driving west along the driveway after the incident. See the images below: