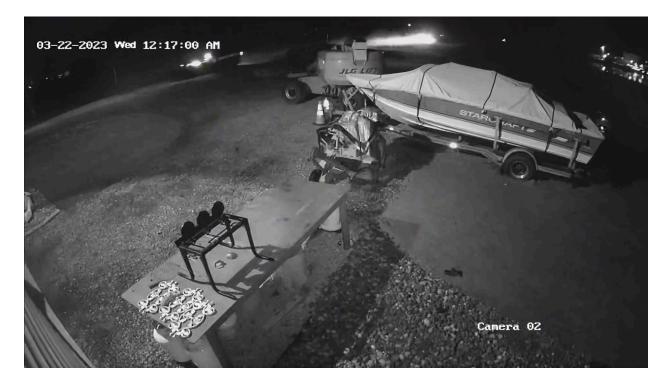

#### o ch02\_20230321180811

This camera angle faced northwest on the east side of the garage and covered some of the driveway. In this video file, Wild drove the stolen Chevrolet truck west along the driveway. See the image below: