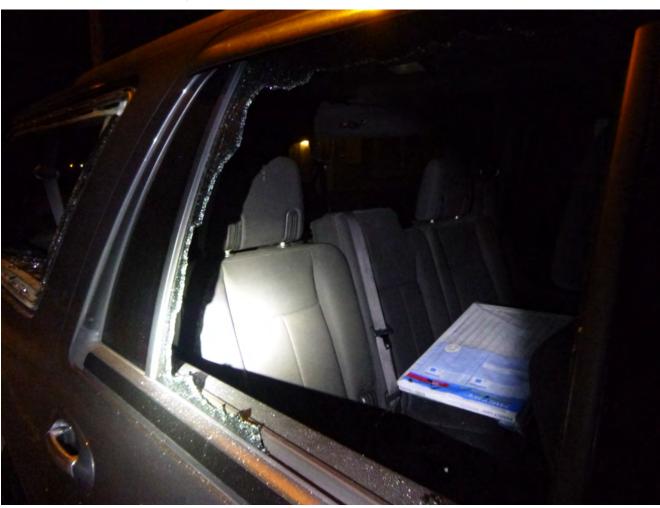

The rear passenger side windows of the vehicle were shattered with glass on the ground below. The passenger side mirror was also cracked and pushed forward. The vehicle is a black 2007 ford explorer. Jeffrey also stated about a week ago Frank sent him a threatening text message. Jeffrey is taking the threats seriously due to Franks history.