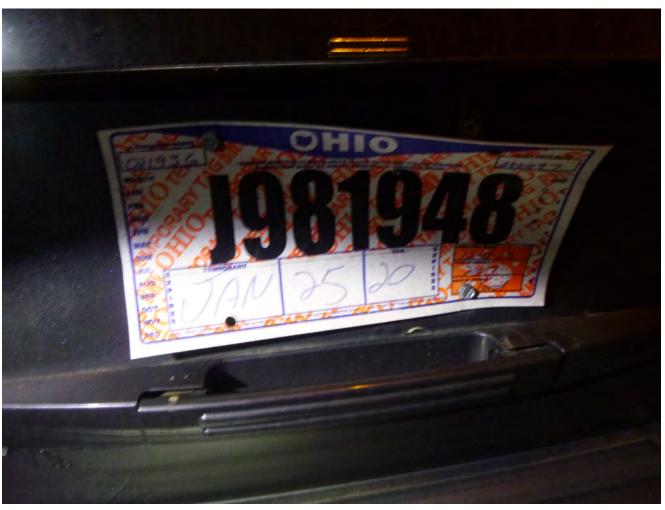

Bureau Supervisor:

**Reviewing Supervisor:** 

**Incident Number** 

19-17092

Page # 4

Vehicles Involved with the Incident

No: Value: Plate: LIC St.: LIC Yr.: LIC Type: VIN #:

001 J981948 OH 01/25/2020 PC 1FMFK16597LA44497

Year: Make: Model: Style: Color: Ownership Verification: Tow No: Date of Involvement:

2007 FORD EX2 4H BLK / 12/27/2019

Recovery Condition: Recover Date: Recover Location: NCIC# Owner Applied #:

Damaged Missing: