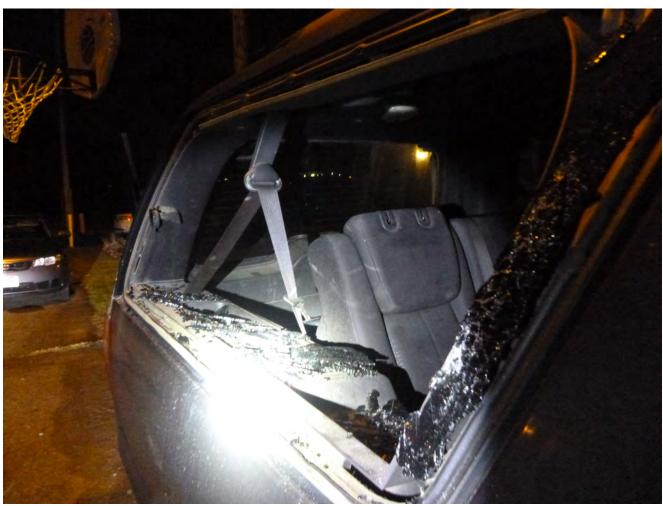

On 12/27/19 at 0243 I arrived on scene. Person reporting Domnita Neff, stated her ex-husband Frank Betz, was knocking on her door and broke the windows to the vehicle her husband Jeffrey Neff owns. Domnita's daughter Mckenzi Miller, witnessed some of this take place. Mckenzi stated she was already awake and looked out the window due to the knocking on the door. Mckenzi saw Frank outside looking at the house standing beside the vehicle. Mckenzi saw a black object in Frank's hand then she heard a loud sound. Mckenzi described the sound to that of glass breaking. Domnita stated that Frank was intoxicated and has called her multiple times tonight.

The rear passenger side windows of the vehicle were shattered with glass on the ground below. The passenger side mirror was also cracked and pushed forward. The vehicle is a black 2007 ford explorer. Jeffrey also stated about a week ago Frank sent him a threatening text message. Jeffrey is taking the threats seriously due to Franks history.

A warrant was filed for criminal damaging and photos were taken.

END Dryden 172

| By: PTL JACOB DRYDEN  | Badge# 172 | Date: 12/27/2019 | <b>Time:</b> 03:31:46 | No. 001 | Page #: 1 |
|-----------------------|------------|------------------|-----------------------|---------|-----------|
| Reviewing Supervisor: |            | Date:            |                       |         |           |

Picture Date 12/27/2019

Picture Date 12/27/2019

Picture Date 12/27/2019

Picture Date 12/27/2019

Picture Date 12/27/2019