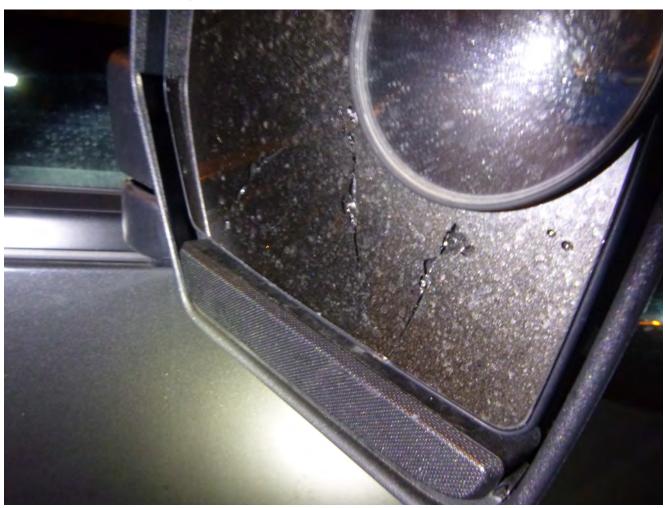

The rear passenger side windows of the vehicle were shattered with glass on the ground below. The passenger side mirror was also cracked and pushed forward. The vehicle is a black 2007 ford explorer. Jeffrey also stated about a week ago Frank sent him a threatening text message. Jeffrey is taking the threats seriously due to Franks history.