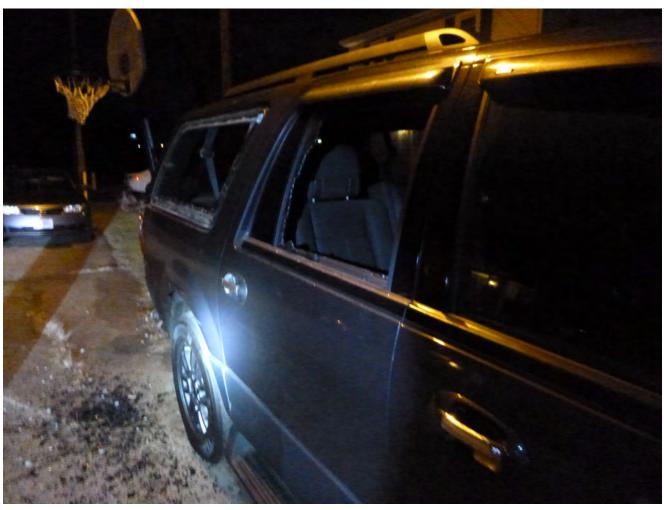

The rear passenger side windows of the vehicle were shattered with glass on the ground below. The passenger side mirror was also cracked and pushed forward. The vehicle is a black 2007 ford explorer. Jeffrey also stated about a week ago Frank sent him a threatening text message. Jeffrey is taking the threats seriously due to Franks history.