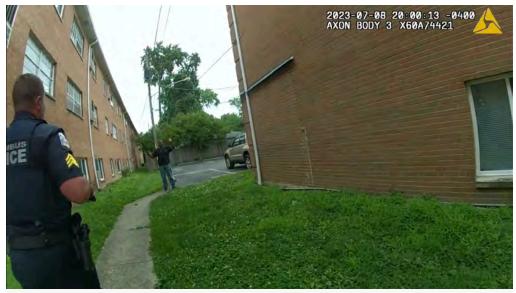

advising CPD officers he believed Lindsey had been shot and describer Lindsey as "Male Black, black shirt"

and Sgt. Goodrich walked along the west side of the building and confronted an African American male wearing a dark shirt and jeans at the northwest corner of the building (See Photo BWC 3'). That subject, later identified as maintenance, had his hands up and

advised officers "Everybody went to the front". Sgt. Goodrich inquired about a "back door" and the maintenance man advised the "cops" came out the back door and went towards the front of the building and identified himself as maintenance. At 20:00:29 hours, a single gunshot can be heard and CPD who who was running along the west side of the building can be seen looking behind him towards the front of the building in response to the gunshot (See Photo BWC 4'). Maintenance then advised "they" are inside the building. Dispatch can be heard on a radio stating "Be advised, county is advising that one of the suspects... at least one suspect went into an apartment. I don't know apartment number". At 20:00:41 hours, Sgt. Goodrich can be heard telling officers "Did you guys hear that? County guy exchanged fire up there" as he pointed towards cruiser (See Photo BWC 5').

BWC 3: Sgt. Goodrich and encounter maintenance worker at northwest corner of building

BWC 4: Single gunshot audible and seen turning towards direction gunshot originated

BWC 5: Sgt. Goodrich advising "Did you guys here that? County guy exchanged fire up there." to and and while pointing towards s cruiser