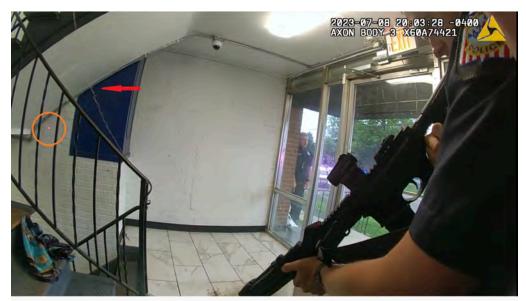

BWC 12: uttering "I popped of my Taser, man" to Sgt. Goodrich after the gunfire

BWC 13: Tennis shoe and black pistol visible near where Lindsey was standing at the time he was shot by police

stood outside the hallway of the lower level while other officers were providing first aid to Lindsey. FCSO Deputy Timothy Curren (Deputy Curren) approached and asked the CPD officers if they needed a "chest seal" for Lindsey. Deputy Curren then retrieved a medical kit from his belt and offered supplies to the officers treating Lindsey. At 20:06:29 hours, someone can be heard saying "Get the medics, he stopped breathing here". At 20:06:41 hours,