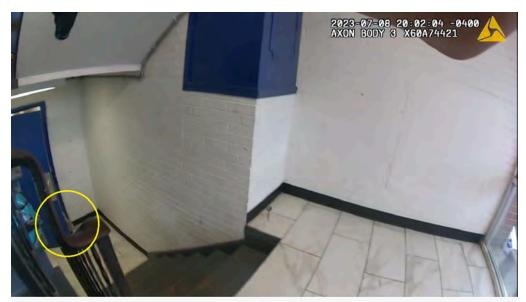

While opening the rear door, an unidentified officer can be heard announcing "Columbus Police!". Several officers entered the building and second level.

of the second floor and as they were clearing the hallway, see asked Officer Cook if he knew the description of the suspect. Officer Cook replied "nope" and then asked Dispatch for a description. Dispatch aired "male White, black shirt, tan pants. I'm not sure if that's who's down". Officer Cook went through the blue door at the south end of the hallway with following. The officers started ascending the stairs to go up to the third floor when someone can be heard yelling "Hands up... hands up". commands and advised they were coming from "downstairs". descended the stairs towards the main front entrance and as he turned left onto the stairs leading to the lower level, Lindsey is observed standing in the lower level holding the blue hallway door open with his left hand (See Photo BWC 6'). At that time, Lindsey's right hand and right foot are concealed by the blue hallway door, and it appeared that Lindsey dropped the yellow & blue jacket he was holding. welled "Hey... hey" at Lindsey as Lindsey disappeared into the hallway, leaving only his left leg visible (See Photo BWC 7'). he and Officer Cook identified themselves by yelling "Police," followed by issuing commands to Lindsey ordering him to put his hands up. Officer Cook can be heard yelling "If you fucking do it, you will be shot. You understand me?" at Lindsey. Officer Cook, who was armed with a patrol rifle, made his way around and took a position in front of the front glass door directly facing Lindsey (See Photo BWC 8'). At 20:02:34 hours, be heard yelling "Hey... don't you fucking grab that gun!". A few seconds later, be seen entering through the front glass doors to assist Officer Cook and traffic advising "get away from the front door" can be heard, and officers move towards the stairs leading to the Second floor (See Photo BWC 9'). Officer Cook can be heard yelling "Put your hands up" numerous times at Lindsey. Officer Cook used his portable radio and aired "suspect is non-compliant".

BWC 7: Executive yelling "Hey... hey!" at Lindsey as Lindsey disappeared behind blue hallway door (only Lindsey's left leg visible)

BWC 8: Officer Cook moves in front of heard yelling "Hey... don't you fucking grab that gun!" at Lindsey