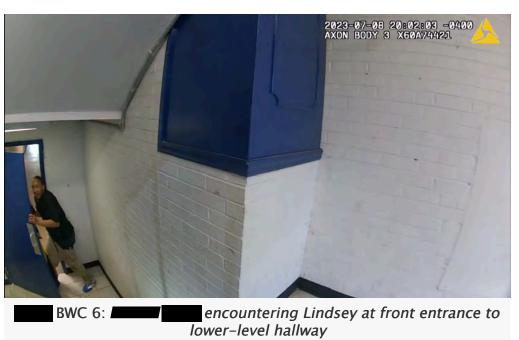

While opening the rear door, an unidentified officer can be heard announcing "Columbus Police!". Several officers entered the building and second level.

of the second floor and as they were clearing the hallway, see asked Officer Cook if he knew the description of the suspect. Officer Cook replied "nope" and then asked Dispatch for a description. Dispatch aired "male White, black shirt, tan pants. I'm not sure if that's who's down". Officer Cook went through the blue door at the south end of the hallway with following. The officers started ascending the stairs to go up to the third floor when someone can be heard yelling "Hands up... hands up". commands and advised they were coming from "downstairs". descended the stairs towards the main front entrance and as he turned left onto the stairs leading to the lower level, Lindsey is observed standing in the lower level holding the blue hallway door open with his left hand (See Photo BWC 6'). At that time, Lindsey's right hand and right foot are concealed by the blue hallway door, and it appeared that Lindsey dropped the yellow & blue jacket he was holding. welled "Hey... hey" at Lindsey as Lindsey disappeared into the hallway, leaving only his left leg visible (See Photo BWC 7'). he and Officer Cook identified themselves by yelling "Police," followed by issuing commands to Lindsey ordering him to put his hands up. Officer Cook can be heard yelling "If you fucking do it, you will be shot. You understand me?" at Lindsey. Officer Cook, who was armed with a patrol rifle, made his way around and took a position in front of the front glass door directly facing Lindsey (See Photo BWC 8'). At 20:02:34 hours, be heard yelling "Hey... don't you fucking grab that gun!". A few seconds later, be seen entering through the front glass doors to assist Officer Cook and traffic advising "get away from the front door" can be heard, and officers move towards the stairs leading to the Second floor (See Photo BWC 9'). Officer Cook can be heard yelling "Put your hands up" numerous times at Lindsey. Officer Cook used his portable radio and aired "suspect is non-compliant".