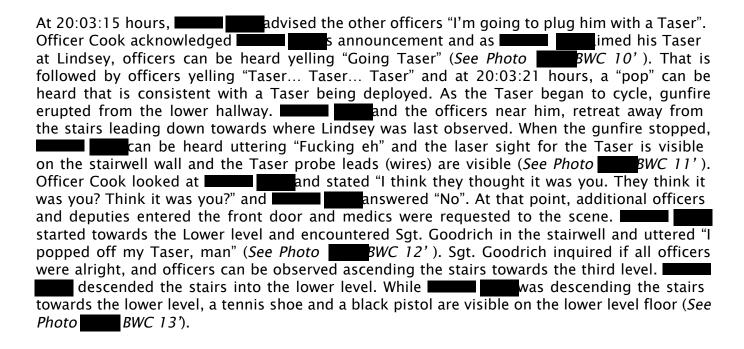

BWC 12: uttering "I popped of my Taser, man" to Sgt. Goodrich after the gunfire

BWC 13: Tennis shoe and black pistol visible near where Lindsey was standing at the time he was shot by police

stood outside the hallway of the lower level while other officers were providing first aid to Lindsey. FCSO Deputy Timothy Curren (Deputy Curren) approached and asked the CPD officers if they needed a "chest seal" for Lindsey. Deputy Curren then retrieved a medical kit from his belt and offered supplies to the officers treating Lindsey. At 20:06:29 hours, someone can be heard saying "Get the medics, he stopped breathing here". At 20:06:41 hours,