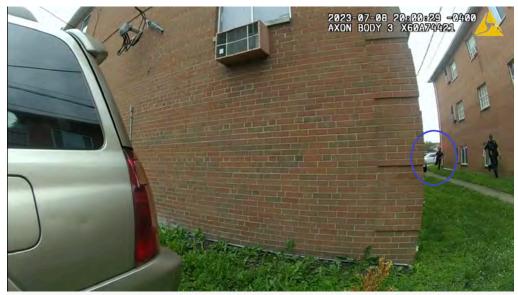

advised officers "Everybody went to the front". Sgt. Goodrich inquired about a "back door" and the maintenance man advised the "cops" came out the back door and went towards the front of the building and identified himself as maintenance. At 20:00:29 hours, a single gunshot can be heard and CPD who who was running along the west side of the building can be seen looking behind him towards the front of the building in response to the gunshot (See Photo BWC 4'). Maintenance then advised "they" are inside the building. Dispatch can be heard on a radio stating "Be advised, county is advising that one of the suspects... at least one suspect went into an apartment. I don't know apartment number". At 20:00:41 hours, Sgt. Goodrich can be heard telling officers "Did you guys hear that? County guy exchanged fire up there" as he pointed towards cruiser (See Photo BWC 5').

BWC 3: Sgt. Goodrich and encounter maintenance worker at northwest corner of building

BWC 4: Single gunshot audible and seen turning towards direction gunshot originated

BWC 5: Sgt. Goodrich advising "Did you guys here that? County guy exchanged fire up there." to and and while pointing towards s cruiser