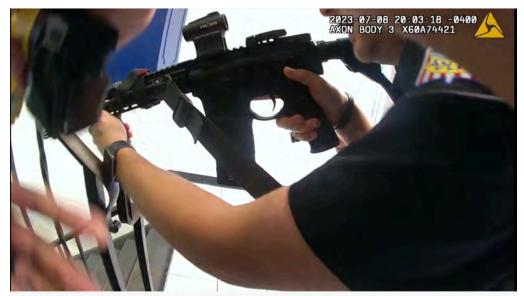

While opening the rear door, an unidentified officer can be heard announcing "Columbus Police!". Several officers entered the building and second level.

of the second floor and as they were clearing the hallway, see asked Officer Cook if he knew the description of the suspect. Officer Cook replied "nope" and then asked Dispatch for a description. Dispatch aired "male White, black shirt, tan pants. I'm not sure if that's who's down". Officer Cook went through the blue door at the south end of the hallway with following. The officers started ascending the stairs to go up to the third floor when someone can be heard yelling "Hands up... hands up". commands and advised they were coming from "downstairs". descended the stairs towards the main front entrance and as he turned left onto the stairs leading to the lower level, Lindsey is observed standing in the lower level holding the blue hallway door open with his left hand (See Photo BWC 6'). At that time, Lindsey's right hand and right foot are concealed by the blue hallway door, and it appeared that Lindsey dropped the yellow & blue jacket he was holding. welled "Hey... hey" at Lindsey as Lindsey disappeared into the hallway, leaving only his left leg visible (See Photo BWC 7'). he and Officer Cook identified themselves by yelling "Police," followed by issuing commands to Lindsey ordering him to put his hands up. Officer Cook can be heard yelling "If you fucking do it, you will be shot. You understand me?" at Lindsey. Officer Cook, who was armed with a patrol rifle, made his way around and took a position in front of the front glass door directly facing Lindsey (See Photo BWC 8'). At 20:02:34 hours, be heard yelling "Hey... don't you fucking grab that gun!". A few seconds later, be seen entering through the front glass doors to assist Officer Cook and traffic advising "get away from the front door" can be heard, and officers move towards the stairs leading to the Second floor (See Photo BWC 9'). Officer Cook can be heard yelling "Put your hands up" numerous times at Lindsey. Officer Cook used his portable radio and aired "suspect is non-compliant".

BWC 7: Executive yelling "Hey... hey!" at Lindsey as Lindsey disappeared behind blue hallway door (only Lindsey's left leg visible)

BWC 8: Officer Cook moves in front of heard yelling "Hey... don't you fucking grab that gun!" at Lindsey