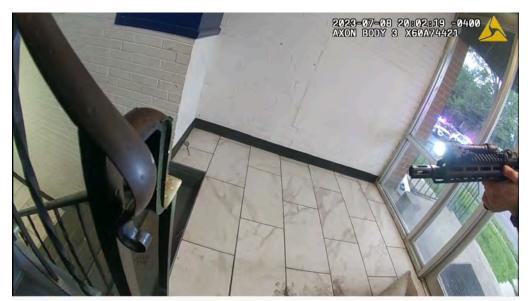

While opening the rear door, an unidentified officer can be heard announcing "Columbus Police!". Several officers entered the building and second level.

of the second floor and as they were clearing the hallway, see asked Officer Cook if he knew the description of the suspect. Officer Cook replied "nope" and then asked Dispatch for a description. Dispatch aired "male White, black shirt, tan pants. I'm not sure if that's who's down". Officer Cook went through the blue door at the south end of the hallway with following. The officers started ascending the stairs to go up to the third floor when someone can be heard yelling "Hands up... hands up". commands and advised they were coming from "downstairs". descended the stairs towards the main front entrance and as he turned left onto the stairs leading to the lower level, Lindsey is observed standing in the lower level holding the blue hallway door open with his left hand (See Photo BWC 6'). At that time, Lindsey's right hand and right foot are concealed by the blue hallway door, and it appeared that Lindsey dropped the yellow & blue jacket he was holding. welled "Hey... hey" at Lindsey as Lindsey disappeared into the hallway, leaving only his left leg visible (See Photo BWC 7'). he and Officer Cook identified themselves by yelling "Police," followed by issuing commands to Lindsey ordering him to put his hands up. Officer Cook can be heard yelling "If you fucking do it, you will be shot. You understand me?" at Lindsey. Officer Cook, who was armed with a patrol rifle, made his way around and took a position in front of the front glass door directly facing Lindsey (See Photo BWC 8'). At 20:02:34 hours, be heard yelling "Hey... don't you fucking grab that gun!". A few seconds later, be seen entering through the front glass doors to assist Officer Cook and traffic advising "get away from the front door" can be heard, and officers move towards the stairs leading to the Second floor (See Photo BWC 9'). Officer Cook can be heard yelling "Put your hands up" numerous times at Lindsey. Officer Cook used his portable radio and aired "suspect is non-compliant".

BWC 7: Executive yelling "Hey... hey!" at Lindsey as Lindsey disappeared behind blue hallway door (only Lindsey's left leg visible)

BWC 8: Officer Cook moves in front of heard yelling "Hey... don't you fucking grab that gun!" at Lindsey