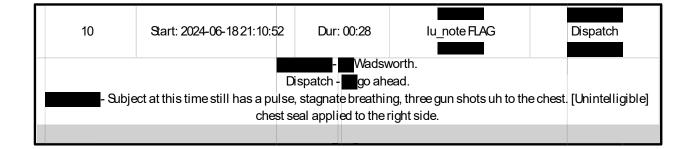

### 2024-1837 Officer Involved Critical Incident - 223 Durling Dr., Wadsworth, Ohio 44281

| 2                | Start: 2024-06-1821                                                                            | :04:01                | Dur                         | : 01:01                                                                   | iu                       | 5290811<br>_note FLAG<br>5290811<br>5290771      | Petit<br>Dispatch<br>Petit<br>Potter |
|------------------|------------------------------------------------------------------------------------------------|-----------------------|-----------------------------|---------------------------------------------------------------------------|--------------------------|--------------------------------------------------|--------------------------------------|
|                  | Petit - (begin at 00:00:<br>ly caller believes he went bac<br>t - Let's get two units at the u | ck inside<br>h High S | e the ho<br>chool p         | use. He sh                                                                | ould be th<br>ar uh the  | ne only one in the<br>front entrance to t        | re other than three cats.            |
| 3                | Start: 2024-06-1821                                                                            |                       |                             | :: 00:10<br>Can you r                                                     |                          | 5290788<br>Petit<br>he address?                  | Seiler<br>Petit                      |
|                  |                                                                                                | -                     | -                           | s 223 Durli                                                               |                          |                                                  |                                      |
| 4<br>Subject's ( | Start: 2024-06-1821<br>poing to be negative. He has i<br>chair in th                           | madeth                | reats lik                   |                                                                           | ie past us               | _note FLAG<br>ang the 40. [break<br>for further. | Dispatch<br>J He is now sitting in a |
| 5                | Start: 2024-06-1821<br>(Begin at 00:00:12) [bac                                                |                       |                             | : 00:36                                                                   | ur we're                 | approaching the                                  |                                      |
|                  |                                                                                                | -                     | -                           | ) 99 traffic                                                              |                          | •••                                              | 10030.                               |
|                  | (-                                                                                             | ogin ar v             | 00.00.20                    | ) 00 traino                                                               | [ruaro to                |                                                  |                                      |
| 6                | Start: 2024-06-1821                                                                            | :07:53                | Dur                         | : 00:13                                                                   |                          |                                                  |                                      |
|                  | Subject is, uh,                                                                                | got a gre             | en shir                     | t, black sh                                                               | orts, sho                | es, black socks.                                 |                                      |
|                  |                                                                                                |                       |                             |                                                                           |                          |                                                  |                                      |
| 7                | Start: 2024-06-1821                                                                            |                       |                             | : 00:23                                                                   |                          |                                                  |                                      |
|                  | (Begi                                                                                          | n at 00:0             | 00:15) 99                   | traffic, l'n                                                              | n talking                | to him                                           |                                      |
|                  |                                                                                                |                       |                             |                                                                           |                          |                                                  |                                      |
| 8                | Start: 2024-06-1821                                                                            | :09:07                | Dur                         | :: 00:24                                                                  | iu                       | 5290788<br>5290786<br>note FLAG                  | Seiler<br>Feke<br>Dispatch           |
|                  | - Officers are okay                                                                            |                       | - Sho<br>Feke -<br>ed a squ | Shots fired, sl<br>ots fired, sl<br>Start EMS<br>ad, male r<br>n - We got | nots fired<br>nultiple g | un shot wounds t                                 | o the chest.                         |