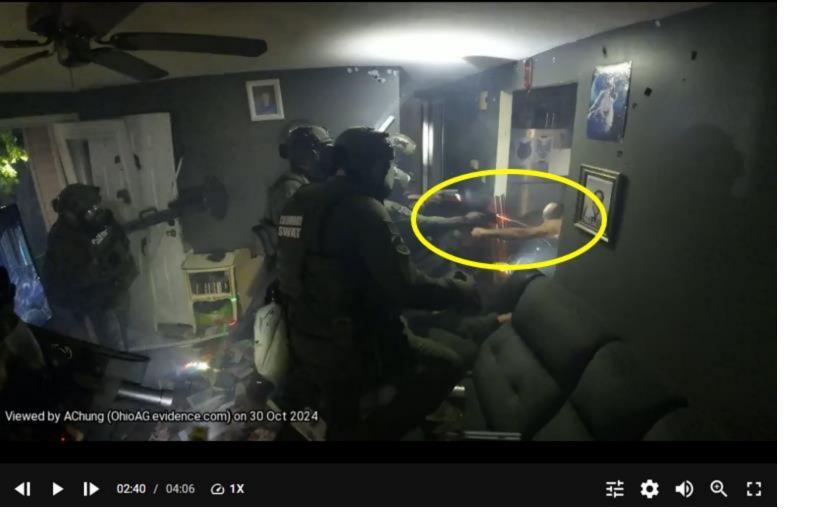

• At the 2:38 minute mark, can be seen unholstering his pistol and aiming at it towards Wheeler. and are both observed on the floor.

• At the 2:40 minute mark, can be seen firing his pistol at Wheeler and falls to the ground.