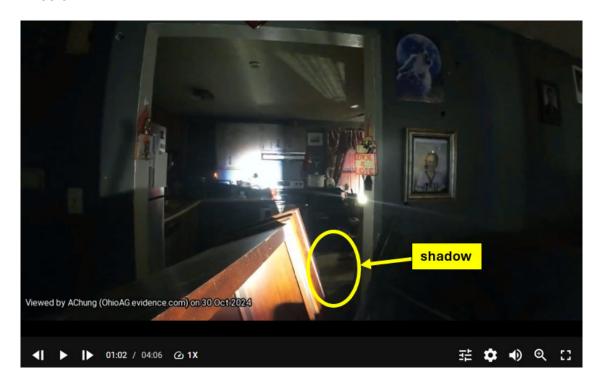

- The drone entered the house before any CPD SWAT officers. A knocker and flash grenade were observed being thrown into the house.
- At the 1:02 minute mark, Wheeler's shadow appeared on the kitchen floor near the basement stairs.
- Throughout the video, CPD SWAT are seen interacting directly with Wheeler.