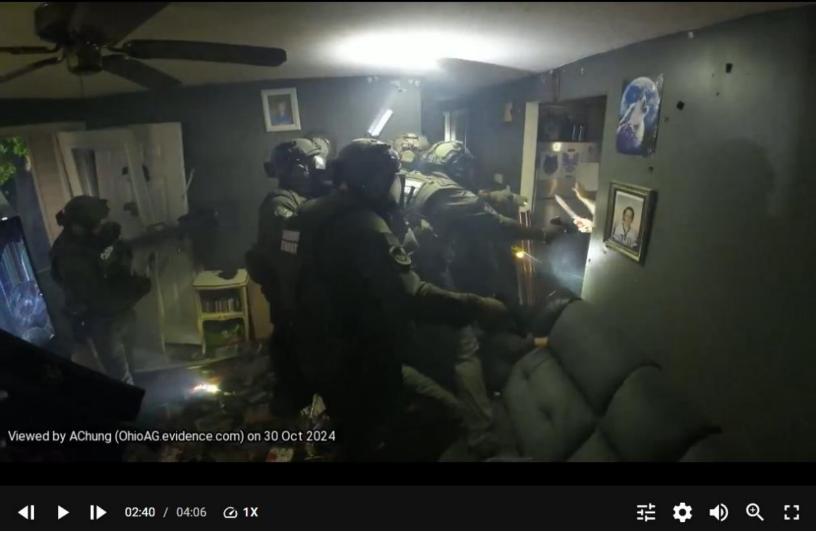

kitchen wall and reacts to something that caused him to bend over and move away.

• At the 2:34 minute mark, Wheeler comes into view as he grabs the top of bunker and pulls it away from

- is seen throwing a flash grenade into the kitchen.
- simultaneously extends his left arm with his taser, as he posts his right hand on the kitchen wall. When this occurs, Wheeler is seen slashing a knife at left hand.

• At the 2:38 minute mark, can be seen unholstering his pistol and aiming at it towards Wheeler. and are both observed on the floor.

• At the 2:40 minute mark, can be seen firing his pistol at Wheeler and falls to the ground.