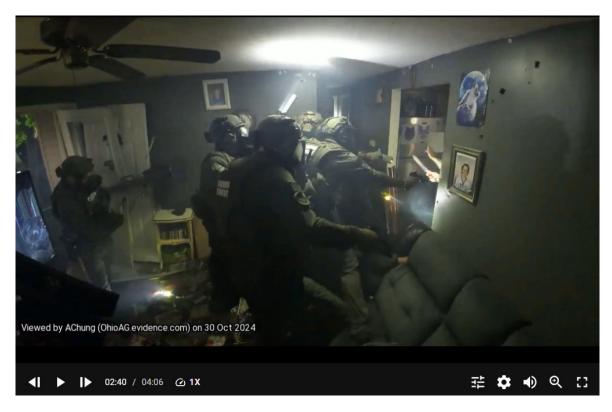

• At the 2:38 minute mark, can be seen unholstering his pistol and aiming at it towards Wheeler. and are both observed on the floor.

• At the 2:40 minute mark, can be seen firing his pistol at Wheeler and falls to the ground.

- Wheeler exits the drone's view, and four SWAT officers are observed climbing over the couch and into the kitchen.
- The drone repositioned to view being dragged out of the house by other SWAT members. can then be seen standing up and following the other officers outside of the residence.
- At the 3:44 minute mark, is seen entering the kitchen.
- The footage ends with the drone flying out of the house and back to the landing point.