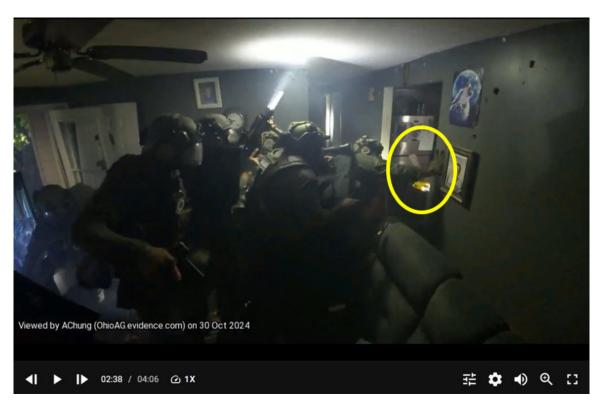

 Wheeler was inside the kitchen at this time and began throwing objects at the drone and SWAT officers.

- Wheeler is seen peeking around the kitchen wall.
- As SWAT officers got closer to the kitchen, a flashbang is seen being thrown into the kitchen and detonated.
- SWAT officers can be seen moving objects from their pathway.
- At the 2:30 minute mark and the seconds that follow,

kitchen wall and reacts to something that caused him to bend over and move away.

• At the 2:34 minute mark, Wheeler comes into view as he grabs the top of bunker and pulls it away from

- is seen throwing a flash grenade into the kitchen.
- simultaneously extends his left arm with his taser, as he posts his right hand on the kitchen wall. When this occurs, Wheeler is seen slashing a knife at left hand.

• At the 2:38 minute mark, can be seen unholstering his pistol and aiming at it towards Wheeler. and are both observed on the floor.

• At the 2:40 minute mark, can be seen firing his pistol at Wheeler and falls to the ground.