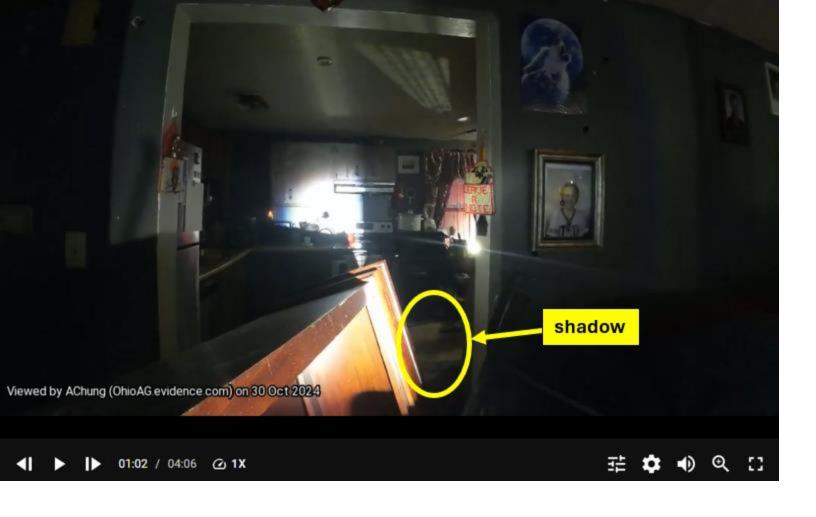

- The drone entered the house before any CPD SWAT officers. A knocker and flash grenade were observed being thrown into the house.
- At the 1:02 minute mark, Wheeler's shadow appeared on the kitchen floor near the basement stairs.
- Throughout the video, CPD SWAT are seen interacting directly with Wheeler.