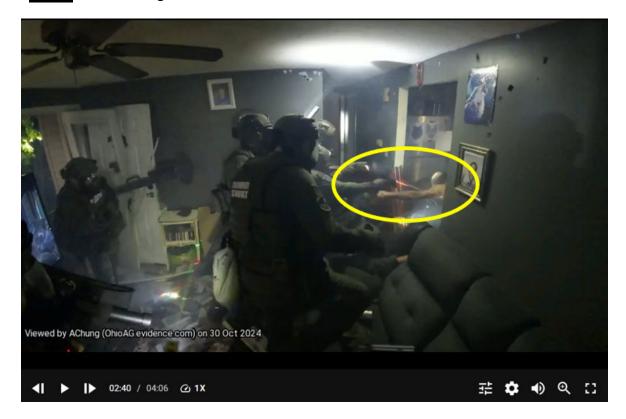

• At the 2:38 minute mark, can be seen unholstering his pistol and aiming at it towards Wheeler. and are both observed on the floor.

• At the 2:40 minute mark, can be seen firing his pistol at Wheeler and falls to the ground.

- Wheeler exits the drone's view, and four SWAT officers are observed climbing over the couch and into the kitchen.
- The drone repositioned to view being dragged out of the house by other SWAT members. can then be seen standing up and following the other officers outside of the residence.
- At the 3:44 minute mark, is seen entering the kitchen.
- The footage ends with the drone flying out of the house and back to the landing point.