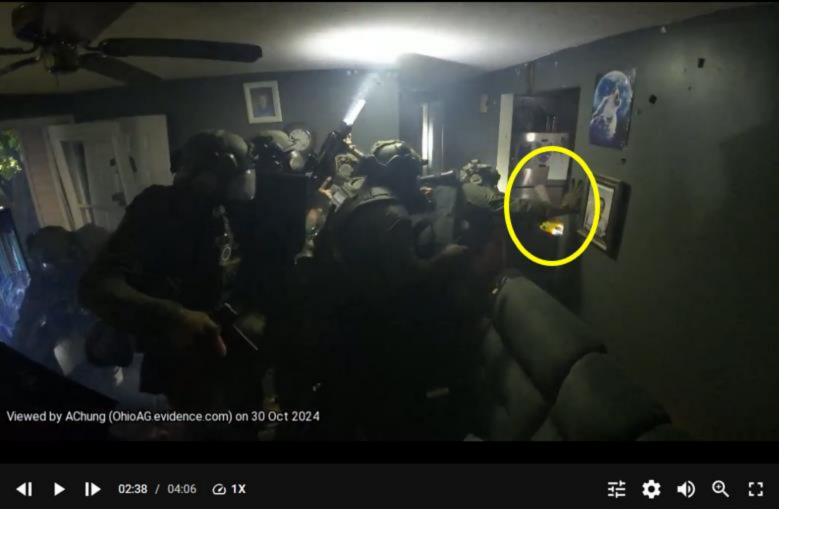

 Wheeler was inside the kitchen at this time and began throwing objects at the drone and SWAT officers.

- Wheeler is seen peeking around the kitchen wall.
- As SWAT officers got closer to the kitchen, a flashbang is seen being thrown into the kitchen and detonated.
- SWAT officers can be seen moving objects from their pathway.
- At the 2:30 minute mark and the seconds that follow,

kitchen wall and reacts to something that caused him to bend over and move away.

• At the 2:34 minute mark, Wheeler comes into view as he grabs the top of bunker and pulls it away from

- is seen throwing a flash grenade into the kitchen.
- simultaneously extends his left arm with his taser, as he posts his right hand on the kitchen wall. When this occurs, Wheeler is seen slashing a knife at left hand.