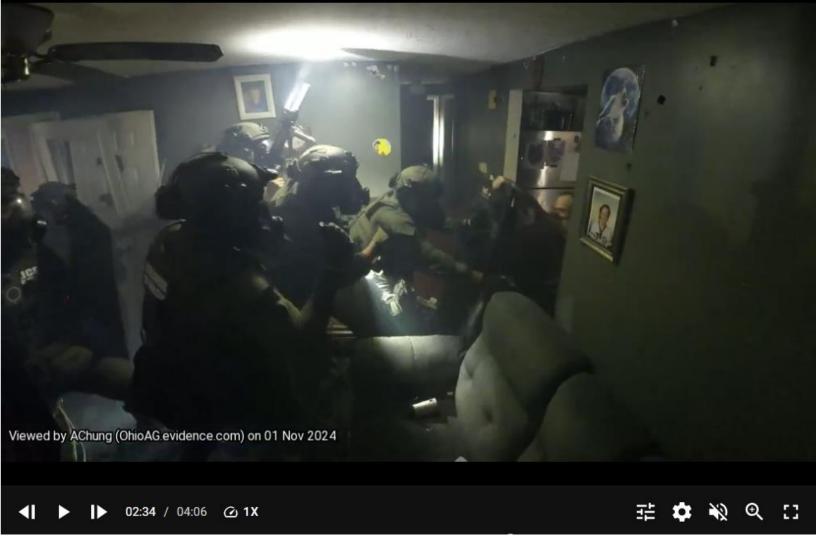

kitchen wall and reacts to something that caused him to bend over and move away.

• At the 2:34 minute mark, Wheeler comes into view as he grabs the top of bunker and pulls it away from

- is seen throwing a flash grenade into the kitchen.
- simultaneously extends his left arm with his taser, as he posts his right hand on the kitchen wall. When this occurs, Wheeler is seen slashing a knife at left hand.

• At the 2:38 minute mark, can be seen unholstering his pistol and aiming at it towards Wheeler. and are both observed on the floor.

• At the 2:40 minute mark, can be seen firing his pistol at Wheeler and falls to the ground.