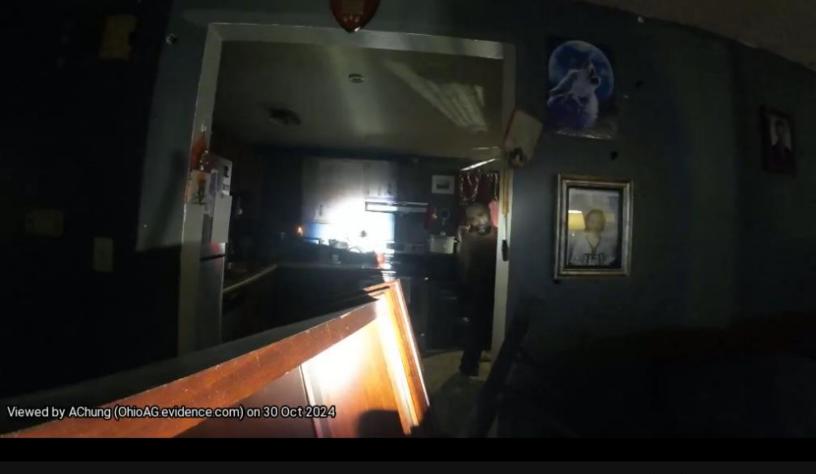

 Wheeler was inside the kitchen at this time and began throwing objects at the drone and SWAT officers.

- Wheeler is seen peeking around the kitchen wall.
- As SWAT officers got closer to the kitchen, a flashbang is seen being thrown into the kitchen and detonated.
- SWAT officers can be seen moving objects from their pathway.
- At the 2:30 minute mark and the seconds that follow,