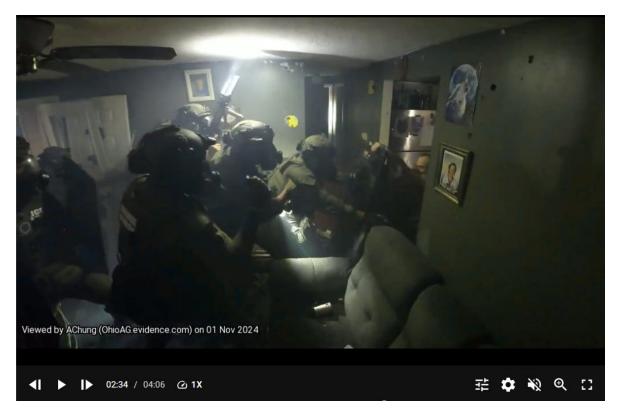

kitchen wall and reacts to something that caused him to bend over and move away.

• At the 2:34 minute mark, Wheeler comes into view as he grabs the top of bunker and pulls it away from

- is seen throwing a flash grenade into the kitchen.
- simultaneously extends his left arm with his taser, as he posts his right hand on the kitchen wall. When this occurs, Wheeler is seen slashing a knife at left hand.

• At the 2:38 minute mark, can be seen unholstering his pistol and aiming at it towards Wheeler. and are both observed on the floor.

• At the 2:40 minute mark, can be seen firing his pistol at Wheeler and falls to the ground.