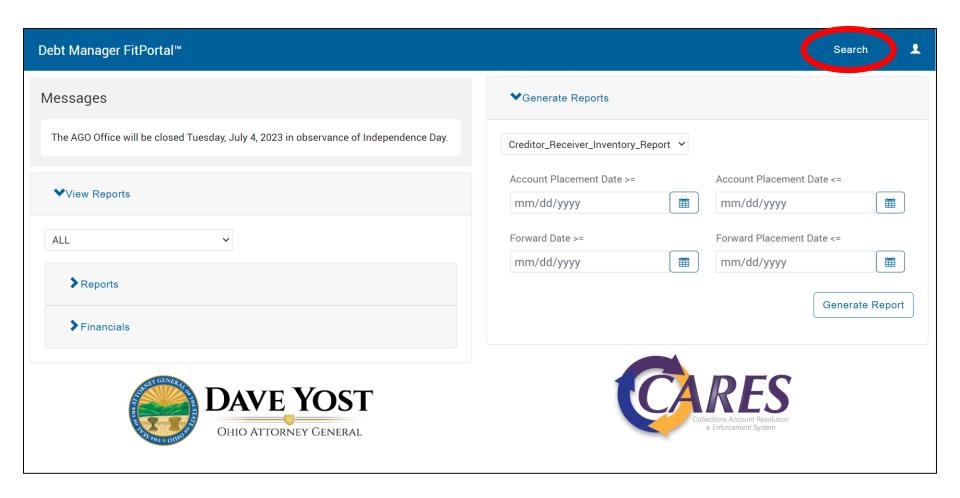

#### Search

• Open details for a debtor or account using the available **Search** fields.