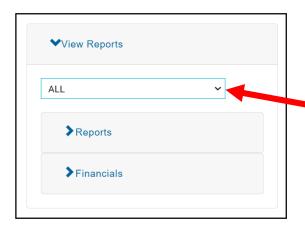

#### View Reports

If your user role has access to multiple Creditor short names, they will be selectable from this dropdown. The default is to display reports associated with 'ALL' short names.