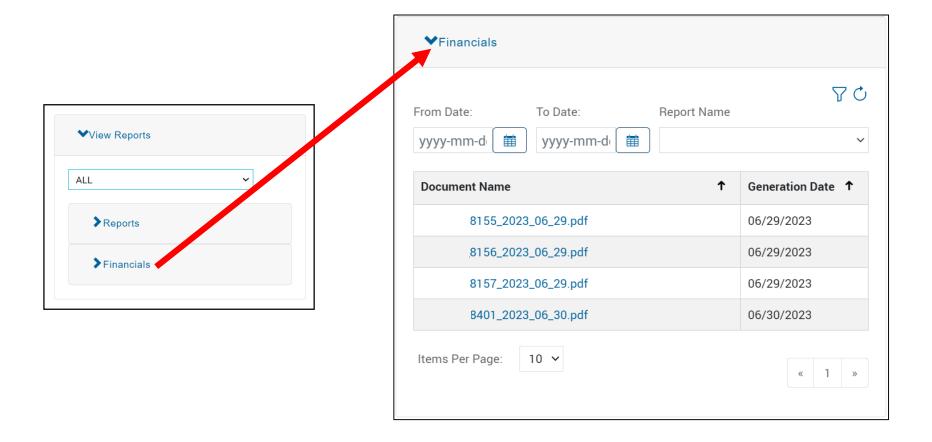

#### View Reports

If your user role has access to multiple Creditor short names, they will be selectable from this dropdown. The default is to display reports associated with 'ALL' short names.

#### View Financials