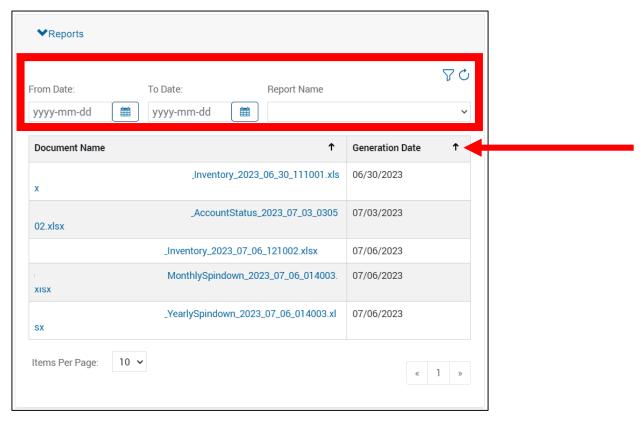

#### Reports

• The <u>View Reports</u> section will provide reports that your user role has been scheduled to receive on a recurring basis and those which are generated ad-hoc.

#### View Reports

- Default filters are null date ranges and blank report type everything available displays.
- Default date sort is ascending, click the arrow to change the sort to display the most recent reports first.
- Seven report types will display here, whether scheduled or ran ad-hoc:
   Creditor/Receiver Inventory, Yearly Spindown, Account Status, Account Tag Summary,
   History Analysis, Monthly Spindown, Paid in Full