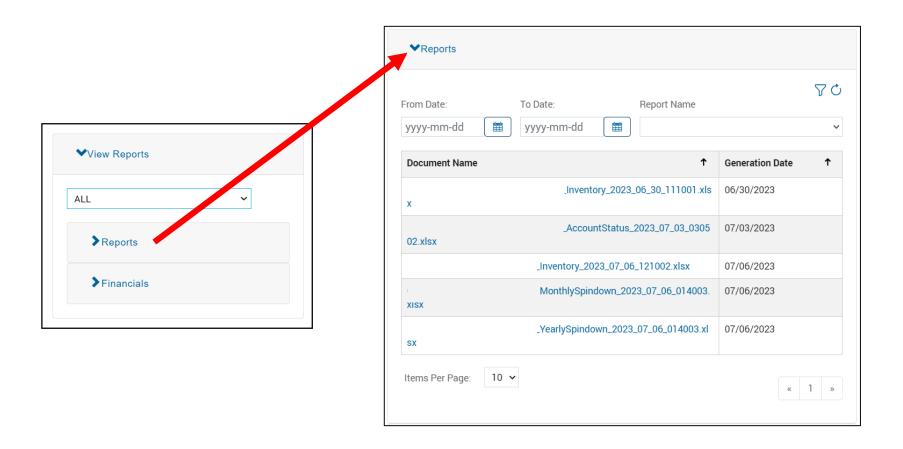

#### Reports

• The <u>View Reports</u> section will provide reports that your user role has been scheduled to receive on a recurring basis and those which are generated ad-hoc.

#### View Reports

- Default filters are null date ranges and blank report type everything available displays.
- Default date sort is ascending, click the arrow to change the sort to display the most recent reports first.
- Seven report types will display here, whether scheduled or ran ad-hoc:
   Creditor/Receiver Inventory, Yearly Spindown, Account Status, Account Tag Summary,
   History Analysis, Monthly Spindown, Paid in Full