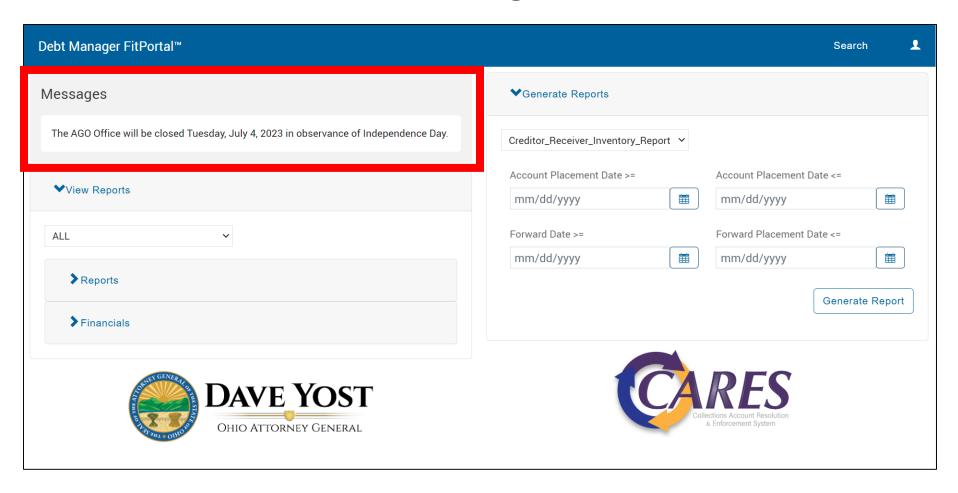

# Debt Manager Portal

Client Navigation Guide

### **Training Contents**

1

#### **Navigation**

Home screen of the Debt Manager Fit Portal & where to find information

2

#### Reports

View scheduled reports and see generated ad-hoc reports

3

#### Debtor/Account Search

Find a specific account to view documents



#### **Documents**

View or upload documents associated with an account





## Debt Manager FitPortal Home Page





## Debt Manager FitPortal Home Page



• The <u>Debt Manager FitPortal<sup>TM</sup></u> text can be clicked from anywhere in the portal to navigate back to this home page

#### Messages



• Custom AGO <u>Messages</u> display in the top-left banner.



#### Reports



• The <u>View Reports</u> section will provide reports that your user role has been scheduled to receive on a recurring basis and those which are generated ad-hoc.

#### Generate Reports



- The <u>Generate Reports</u> section allows you to generate reports as needed with the criteria you select.
- Generated reports will populate in the View Reports section.

#### Search



• Open details for a debtor or account using the available **Search** fields.



#### View Reports



If your user role has access to multiple Creditor short names, they will be selectable from this dropdown. The default is to display reports associated with 'ALL' short names.



## View Reports





#### View Reports



- Default filters