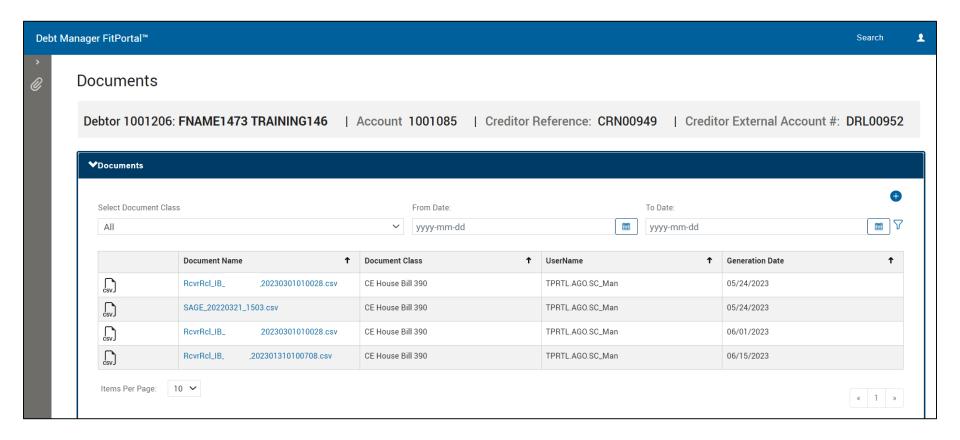

nt number            | DM assigned assount number |  |  |
|                           | DM-assigned account number |  |  |
| Debtor number             | DM-assigned debtor number  |  |  |
| Creditor Reference        | CRN – assigned by Creditor |  |  |
| Creditor External Account | DRL – assigned by Creditor |  |  |
| Number                    |                            |  |  |
| Legacy                    |                            |  |  |
| Debtor Legacy Id          | CUBS lead packet number    |  |  |
| Creditor Account Legacy   | CUBS account number        |  |  |
| Id                        |                            |  |  |
| Reset                     |                            |  |  |
|                           | Cancel Searce              |  |  |





## Viewing Documents



• Click on the document name to download the file



### **Uploading Documents**



- Click on the plus sign symbol to upload a new document
- Accepted file types: PDF, JPG, TIFF, PNG, CSV
- Accepted characters in file name: hyphens, underscores, periods



# **Uploading Documents**





The debtor and account displayed in the banner will be associated with the uploaded document. Be sure to search for the correct account before uploading any documents.