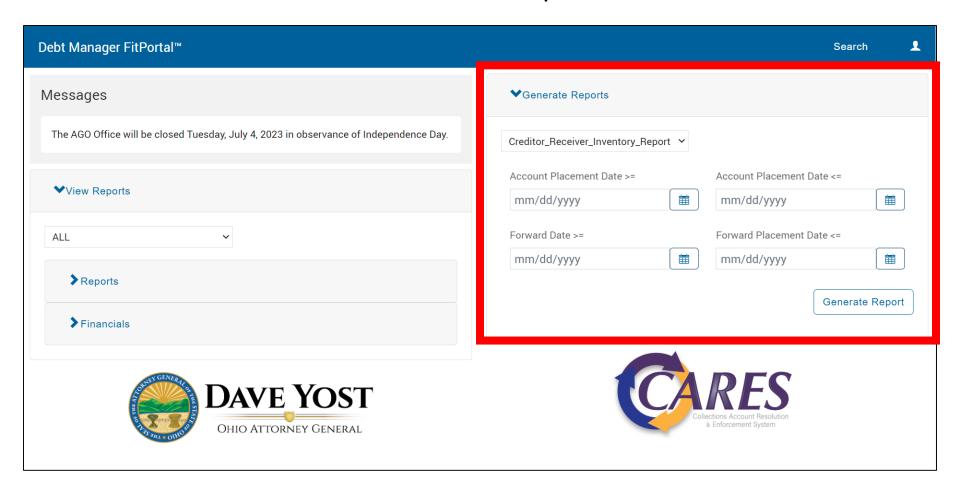

#### Generate Reports

- The <u>Generate Reports</u> section allows you to generate reports as needed with the criteria you select.
- Generated reports will populate in the View Reports section.

#### View Reports

- Default filters are null date ranges and blank report type everything available displays.
- Default date sort is ascending, click the arrow to change the sort to display the most recent reports first.
- Seven report types will display here, whether scheduled or ran ad-hoc:
   Creditor/Receiver Inventory, Yearly Spindown, Account Status, Account Tag Summary,
   History Analysis, Monthly Spindown, Paid in Full