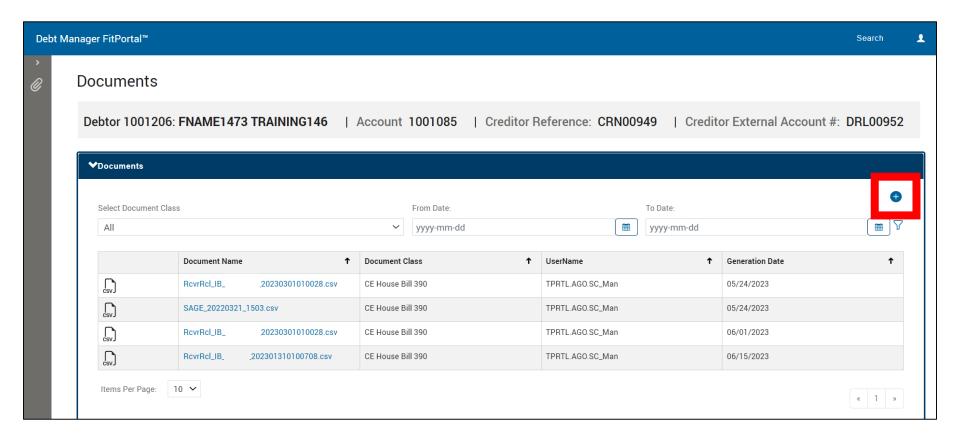

### **Uploading Documents**

- Click on the plus sign symbol to upload a new document
- Accepted file types: PDF, JPG, TIFF, PNG, CSV
- Accepted characters in file name: hyphens, underscores, periods