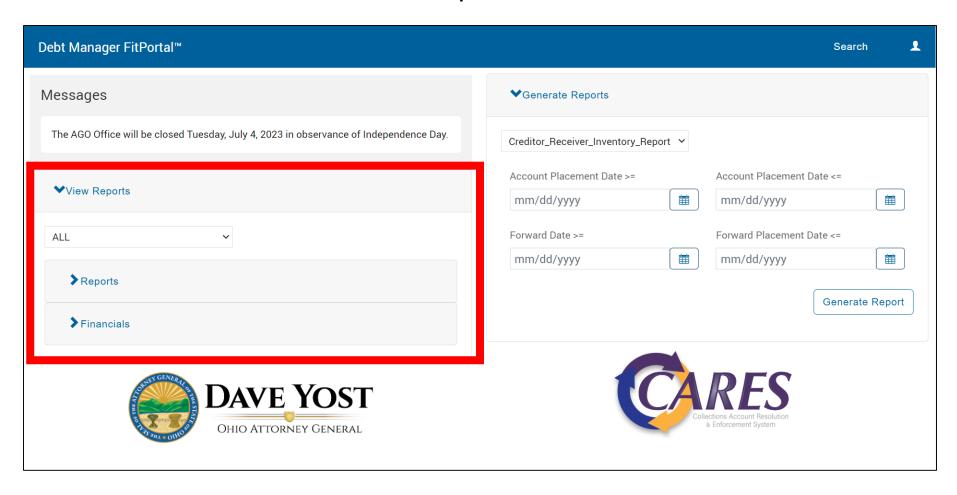

#### Reports

• The <u>View Reports</u> section will provide reports that your user role has been scheduled to receive on a recurring basis and those which are generated ad-hoc.

#### View Reports

If your user role has access to multiple Creditor short names, they will be selectable from this dropdown. The default is to display reports associated with 'ALL' short names.

## View Reports

#### View Reports

- Default filters are null date ranges and blank report type everything available displays.
- Default date sort is ascending, click the arrow to change the sort to display the most recent reports first.
- Seven report types will display here, whether scheduled or ran ad-hoc:
   Creditor/Receiver Inventory, Yearly Spindown, Account Status, Account Tag Summary,
   History Analysis, Monthly Spindown, Paid in Full

#### View Financials