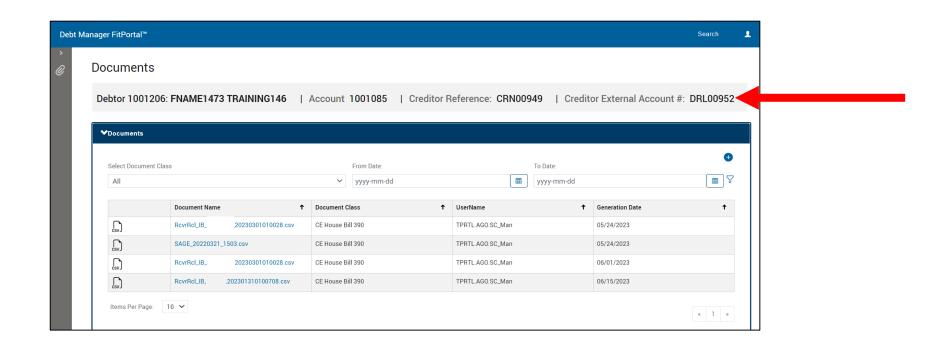

# **Uploading Documents**

The debtor and account displayed in the banner will be associated with the uploaded document. Be sure to search for the correct account before uploading any documents.