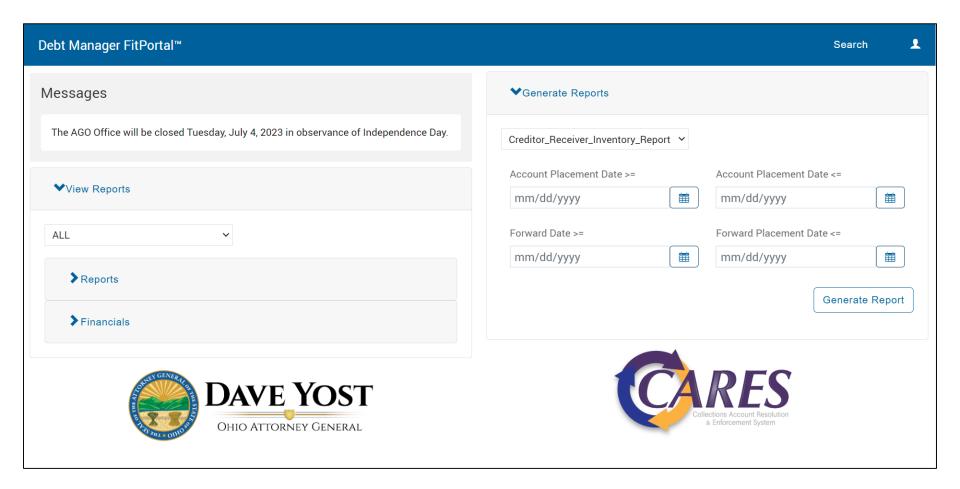

## Debt Manager FitPortal Home Page

## Debt Manager FitPortal Home Page

• The <u>Debt Manager FitPortal<sup>TM</sup></u> text can be clicked from anywhere in the portal to navigate back to this home page

#### Messages

• Custom AGO <u>Messages</u> display in the top-left banner.

#### Reports

• The <u>View Reports</u> section will provide reports that your user role has been scheduled to receive on a recurring basis and those which are generated ad-hoc.

#### Generate Reports

- The <u>Generate Reports</u> section allows you to generate reports as needed with the criteria you select.
- Generated reports will populate in the View Reports section.

#### Search

• Open details for a debtor or account using the available **Search** fields.