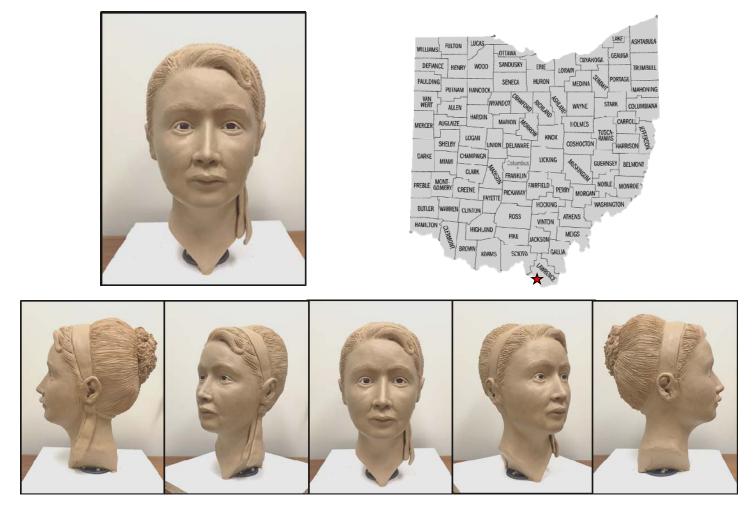

# **Unidentified Remains**

May 18, 2018

The Ohio Attorney General's Bureau of Criminal Investigation and Lawrence County Coroner's Office are seeking assistance to help identify human remains that were found on April 22, 1981. The female was located in a cistern/well in Chesapeake, Ohio. The decedent is believed to be a Caucasian female between 30 and 60 years old. She was estimated to have been approximately 5'3" tall, and about 140 pounds. Additional details such as hair and eye color are unknown.

The image shown is a facial reconstruction completed by an Ohio BCI forensic artist. Items such as hair style are the artist's estimations to complete the image and should not be considered as significant markers for identification.