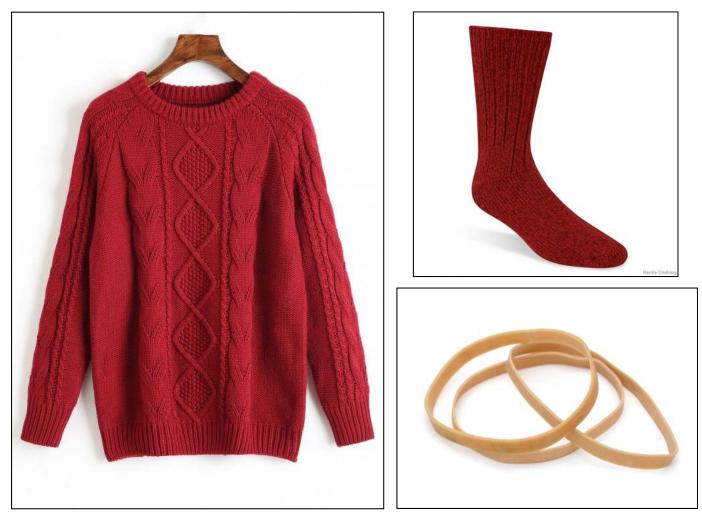

### **Clothing Description**

The female was wearing layered shirts when recovered. She wore a dark pullover sweater underneath a lightweight shirt, with a heavy red cable-knit sweater on top. She was also wearing gray slacks, heavyweight red socks, and rubber bands on each of her wrists.

**Not Actual Images** 