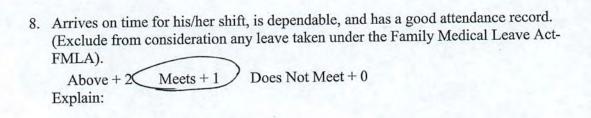

#### Performance Evaluations

The Richland County Sheriff's Office's employee performance evaluation assigns points to the employee as follows; Above +2, Meets +1, and Does not meet +0. Throughout all of Cooper's evaluations he was rated as all 'Above +2' and 'Meets +1.'

GOAL THREE: Correction Officers will contribute to the efficiency and effectiveness of the facility in carrying out their duties.

| 7. | Consistently follows post orders, policies and procedures |
|----|-----------------------------------------------------------|
|    | Above $+2$ Meets $+1$ Does Not Meet $+0$                  |
|    | Explain:                                                  |