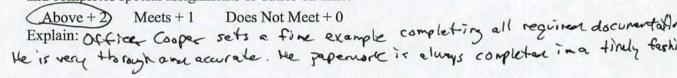

#### Performance Evaluations

The Richland County Sheriff's Office's employee performance evaluation assigns points to the employee as follows; Above +2, Meets +1, and Does not meet +0. Throughout all of Cooper's evaluations he was rated as all 'Above +2' and 'Meets +1.'