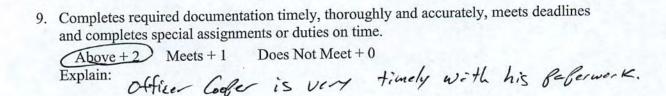

#### Performance Evaluations

The Richland County Sheriff's Office's employee performance evaluation assigns points to the employee as follows; Above +2, Meets +1, and Does not meet +0. Throughout all of Cooper's evaluations he was rated as all 'Above +2' and 'Meets +1.'