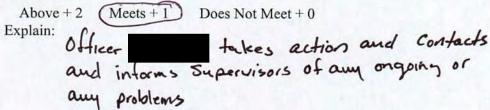

GOAL ONE: Correction Officers will uphold the highest standards of security and safety for staff, facilities, inmates and visitors consistent with the mission of the facility.

 Identifies and addresses safety and security problems in a timely and appropriate manner. Seeks information/advice from the correct sources as appropriate and provides pertinent information to his/her supervisor and relieving shift officers.

Above + 2 Meets +1 Does Not Meet + 0
Explain:

- Consistently completes required security rounds and documents as appropriate.
   Above + 2 Meets + 1 Does Not Meet + 0
   Explain:
- 3. Takes only appropriate and/or reasonable risks and understands the importance of boundaries between inmates and Correction Officers.