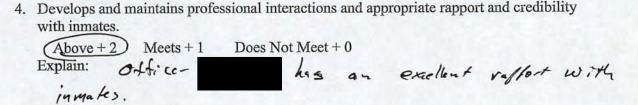

GOAL TWO: Correction Officers will conduct themselves professionally and support the organization's mission by treating inmates in a firm, fair and consistent manner.

| 4. | with inmates. | maintains profe | ssional interactions an | a ap | propriate | е гаррогі апа с | redibility |         |
|----|---------------|-----------------|-------------------------|------|-----------|-----------------|------------|---------|
|    | Above + 2     |                 | Does Not Meet + 0       |      |           |                 |            |         |
|    | Explain: 04   | fire            | Mainteins               | a    | good      | raffort         | with       | immakes |