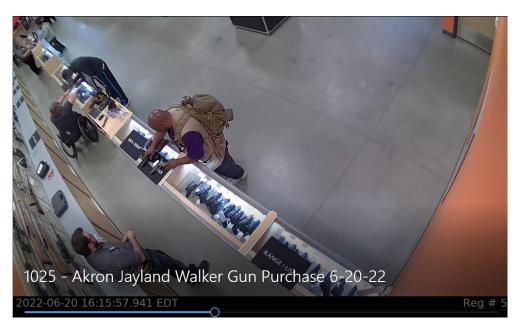

Page **9** of **18** 

2022-1356

Officer-Involved Critical Incident - 1659 S. Main Street, Akron, Ohio 44301

The Range USA employee is observed reviewing the ATF form; and, at approximately 1615:57 hours, the ATF form is handed back to Walker.