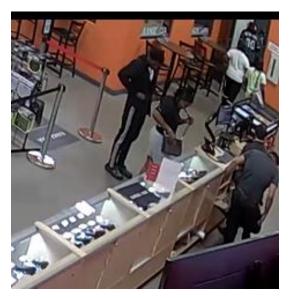

# 1025-Akron Jayland Walker Gun Purchase 6-20-22.mp4

This file contained a video dated June 20, 2022, beginning at 1600:00 hours, and is 39 minutes and 59 seconds long.

At approximately 1601:00 hours, Walker is observed standing near a gun display case.

At approximately 1603:19 hours, Walker is being shown a firearm by a Range USA employee. Moments later, the employee hands Walker the firearm.

This document is the property of the Ohio Bureau of Criminal Investigation and is confidential in nature. Neither the document nor its contents are to be disseminated outside your agency except as provided by law - a statute, an administrative rule, or any rule of procedure.