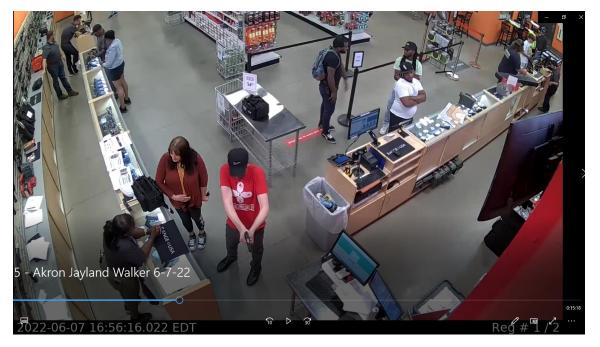

At approximately 1654:43 hours, Walker and Whatley are observed walking over to the gun range area.

This document is the property of the Ohio Bureau of Criminal Investigation and is confidential in nature. Neither the document nor its contents are to be disseminated outside your agency except as provided by law - a statute, an administrative rule, or any rule of procedure.

Page **5** of **18** 

2022-1356 Officer-Involved Critical Incident - 1659 S. Main Street, Akron, Ohio 44301

At approximately 1656:16 hours, Whatley is observed walking back over to the counter/register area and begins speaking with two individuals. Walker remains over by the gun range area.