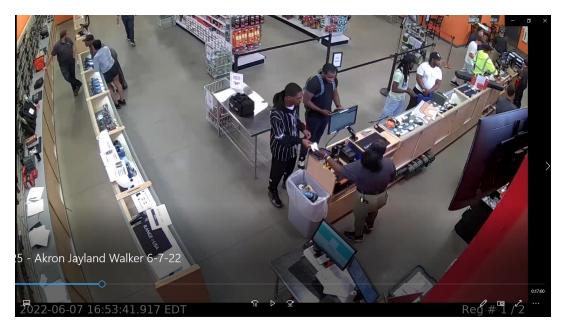

Page **4** of **18** 

2022-1356

Officer-Involved Critical Incident - 1659 S. Main Street, Akron, Ohio 44301

Walker is observed entering his credit card into the payment console; and then at approximately 1653:41 hours, Walker is provided with what appears to be a receipt.