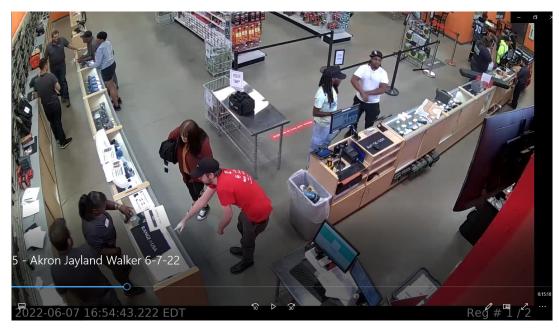

# 1025-Akron Jayland Walker 6-7-22.mp4

This file contained a video dated June 7, 2022, beginning at 1650:03 hours, and is 19 minutes and 57 seconds long.

At approximately 1650:58 hours, Whatley and Walker are observed on a security camera.

This document is the property of the Ohio Bureau of Criminal Investigation and is confidential in nature. Neither the document nor its contents are to be disseminated outside your agency except as provided by law - a statute, an administrative rule, or any rule of procedure.

Page **3** of **18** 

2022-1356

Officer-Involved Critical Incident - 1659 S. Main Street, Akron, Ohio 44301

At approximately 1652:38 hours, Walker is observed entering information into an electric pad next to the register.