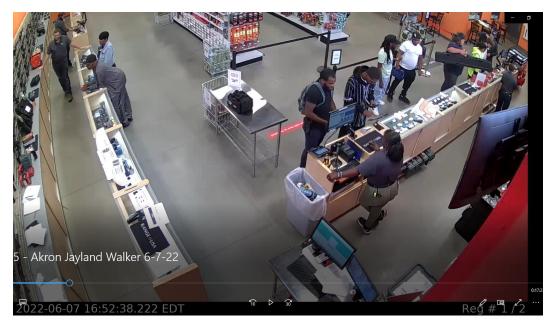

Page **3** of **18** 

2022-1356

Officer-Involved Critical Incident - 1659 S. Main Street, Akron, Ohio 44301

At approximately 1652:38 hours, Walker is observed entering information into an electric pad next to the register.