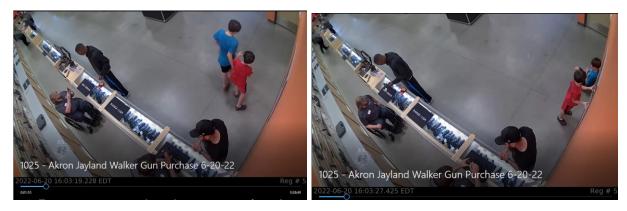

# 1025-Akron Jayland Walker Gun Purchase 6-20-22.mp4

This file contained a video dated June 20, 2022, beginning at 1600:00 hours, and is 39 minutes and 59 seconds long.

At approximately 1601:00 hours, Walker is observed standing near a gun display case.

At approximately 1603:19 hours, Walker is being shown a firearm by a Range USA employee. Moments later, the employee hands Walker the firearm.

This document is the property of the Ohio Bureau of Criminal Investigation and is confidential in nature. Neither the document nor its contents are to be disseminated outside your agency except as provided by law - a statute, an administrative rule, or any rule of procedure.