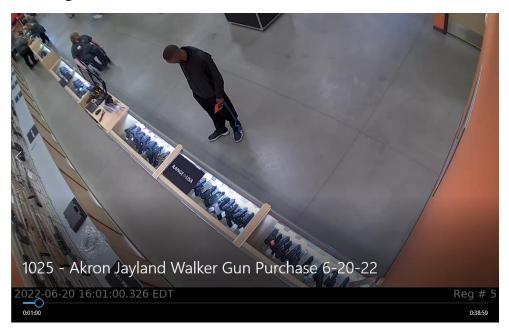

# 1025-Akron Jayland Walker Gun Purchase 6-20-22.mp4

This file contained a video dated June 20, 2022, beginning at 1600:00 hours, and is 39 minutes and 59 seconds long.

At approximately 1601:00 hours, Walker is observed standing near a gun display case.