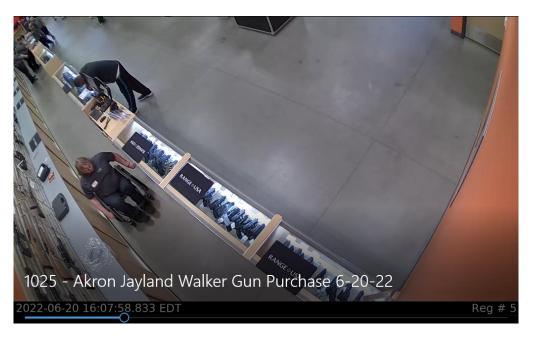

Page **8** of **18** 

2022-1356

Officer-Involved Critical Incident - 1659 S. Main Street, Akron, Ohio 44301

The ATF form is then given to Walker; and, at approximately 1607:58 hours, Walker begins to fill out the form.