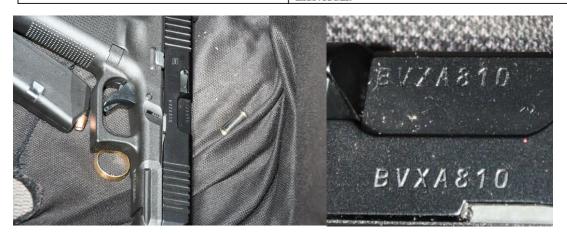

# Photograph of the Glock 45, 9mm pistol, bearing SN: BVXA819 recovered from Jayland Walker's vehicle.

This document is the property of the Ohio Bureau of Criminal Investigation and is confidential in nature. Neither the document nor its contents are to be disseminated outside your agency except as provided by law - a statute, an administrative rule, or any rule of procedure.