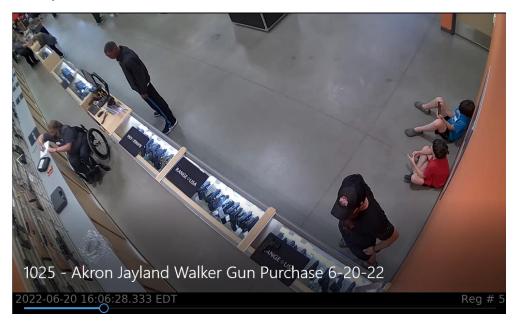

Page **7** of **18** 

Supervisor Approval: SAS David Posten #6

2022-1356

At approximately 1603:44 hours, Walker is shown an additional firearm.

At approximately 1606:28 hours, it appears that the Range USA employee begins filling out the ATF form 4473.