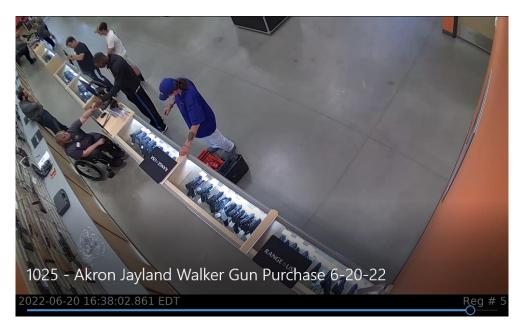

Page **10** of **18** 

2022-1356

Officer-Involved Critical Incident - 1659 S. Main Street, Akron, Ohio 44301

Later, Walker is observed entering back into camera view. At approximately 1638:02 hours, Walker is observed handing the Range USA employee something, possibly his credit card.

The Range USA employee is observed placing the firearm case into a bag. At approximately 1639:55 hours, the bag is handed to Walker. Walker is then observed leaving the camera footage area.

This document is the property of the Ohio Bureau of Criminal Investigation and is confidential in nature. Neither the document nor its contents are to be disseminated outside your agency except as provided by law - a statute, an administrative rule, or any rule of procedure.