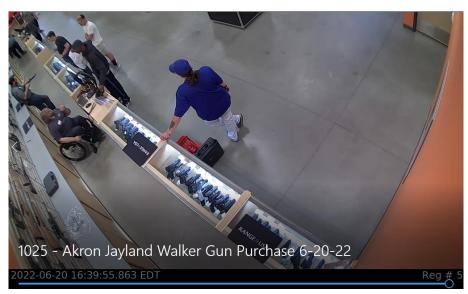

The Range USA employee is observed placing the firearm case into a bag. At approximately 1639:55 hours, the bag is handed to Walker. Walker is then observed leaving the camera footage area.

This document is the property of the Ohio Bureau of Criminal Investigation and is confidential in nature. Neither the document nor its contents are to be disseminated outside your agency except as provided by law - a statute, an administrative rule, or any rule of procedure.