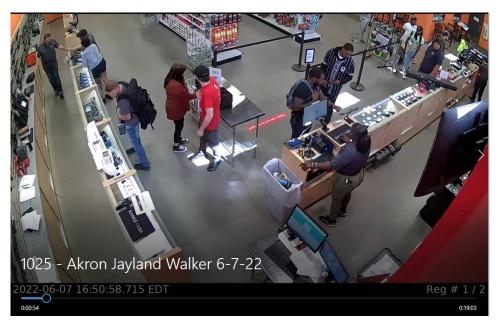

# 1025-Akron Jayland Walker 6-7-22.mp4

This file contained a video dated June 7, 2022, beginning at 1650:03 hours, and is 19 minutes and 57 seconds long.

At approximately 1650:58 hours, Whatley and Walker are observed on a security camera.